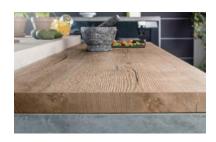

#### End-grain Edgebanding

The End-grain Edgebanding has the look and feel of sawn timber, complete with its annual rings, for a highly authentic result. They are available in several decors chosen for their highly natural wood effect, and perfectly complement the Feelwood textures.