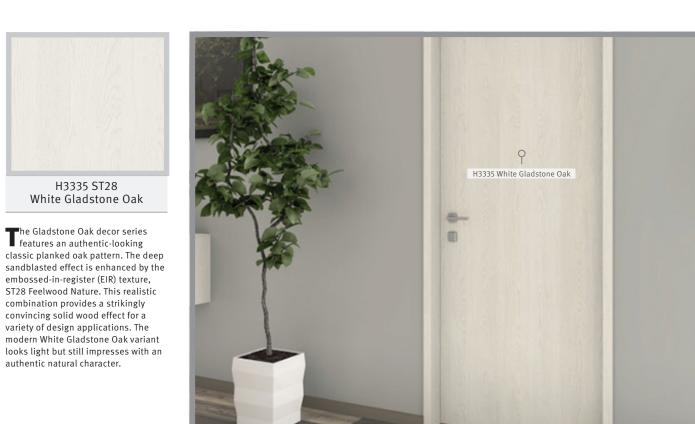

H1176 ST37 White Halifax Oak

The Halifax Oak series displays striking distressing with knots, deep cracks and grain to recreate a natural, authentic look in living spaces. White Halifax Oak provides a Nordic flair, with a color play that includes white, beige and gray, providing endless possibilities when combined with solid colors. The dark distressing and saw marks of the decor look particularly nice in combination with black or "almost black" tones and woodgrains. The embossed-in-register (EIR) ST37 Feelwood Rift texture enhances this decor with a rich tactile character.