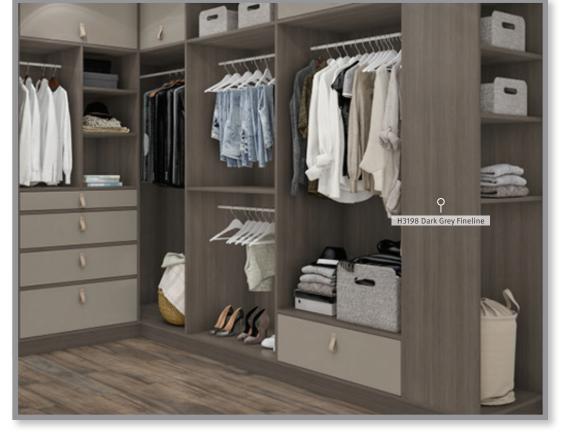

#### Texas In-Stock Colors (contd.)

H3198 ST19 Dark Grey Fineline

The Fineline decor series offers a hybrid appearance of a linear woodgrain and elegant seagrass, combined with the ST19 Deepskin Excellent texture for depth and authenticity. The Fineline decors are ideal for applications requiring uniform grain structure, such as closets or office furniture. Dark Grey Fineline, a rich gray color that combines mid-tones of cool and warm grays with faint highlights of silver and brown, is the most versatile color of the Fineline series. It will look great when mixed with light or dark woodgrains and solid colors.