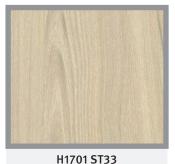

### Texas In-Stock Colors

White Tossini Elm

The Tossini Elm decor species captures the growing popularity of elm for furniture design with an elegant and natural woodgrain structure, enhanced by a pearlescent

base that provides depth to the pattern. White Tossini Elm displays a subtle color interplay that allows combinations with numerous solid

colors.

H1701 White Tossini Elm

H3043 ST12 Dark Brown Eucalyptus