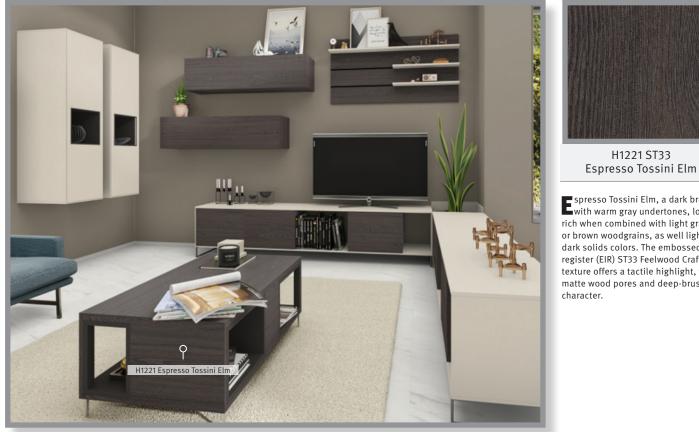

#### Texas In-Stock Colors (contd.)

Espresso Tossini Elm, a dark brown Ewith warm gray undertones, looks rich when combined with light gray or brown woodgrains, as well light to dark solids colors. The embossed-inregister (EIR) ST33 Feelwood Crafted texture offers a tactile highlight, with matte wood pores and deep-brushed character.