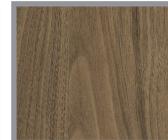

#### Texas In-Stock Colors (contd.)

H3710 ST12 Natural Carini Walnut

The Carini Walnut decor series offers a classic walnut appearance with a modern touch. Its soft planking makes it suitable for small accent pieces as well as large surface applications. The Natural Carini Walnut variant looks particularly modern with its gray undertones and works well with solid colors. The ST12 Omnipore Matt texture adds a natural feel to the decor.