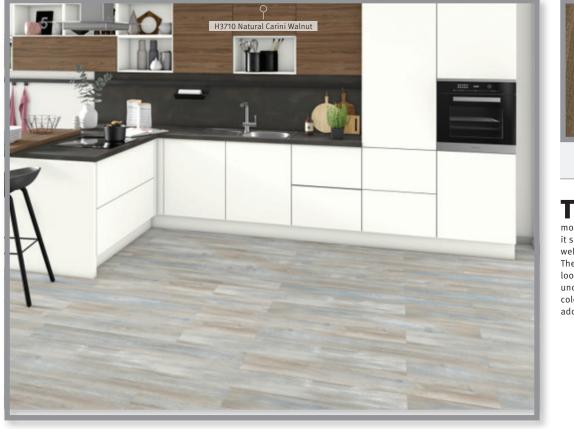

#### Texas In-Stock Colors (contd.)

H3710 ST12 Natural Carini Walnut

The Carini Walnut decor series offers a classic walnut appearance with a modern touch. Its soft planking makes it suitable for small accent pieces as well as large surface applications. The Natural Carini Walnut variant looks particularly modern with its gray undertones and works well with solid colors. The ST12 Omnipore Matt texture adds a natural feel to the decor.