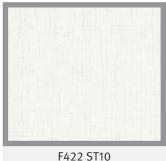

Contact distributor for details. More colours are available on Special Order. In-stock colours shown here are immediately available.

F422 ST10 White Linen

White Linen, a timeless weave that reminds us of comfort and luxury, displays a neutral white linen pattern with soft gray accents. Ideal for cabinet boxes and interior fittings, this pattern looks great combined with woodgrain or solid-colored fronts. To create a modern feminine look, use it on drawer fronts or interior walls of open storage units. The ST10 Deepskin Rough texture accentuates the look and feel of crisp linen. FRITZ EGGER GmbH & Co. OG