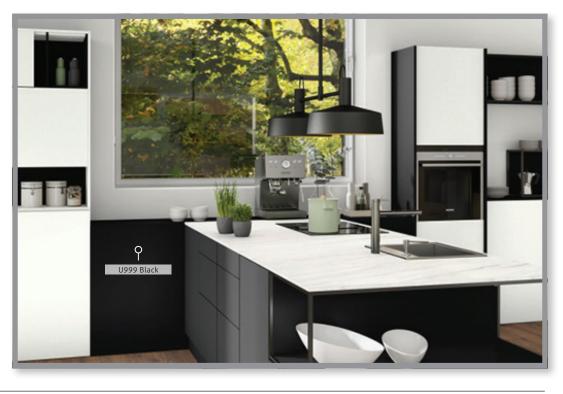

### Texas In-Stock Colors (contd.)

U999 ST19 Black

Black is experiencing a comeback, mot only in striking black-andwhite contrasts, but also for larger surfaces. In combination with the natural elegant woodgrain texture ST19 Deepskin Excellent, it has the effect of a matte lacquered wood surface.