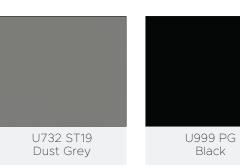

### Texas In-Stock Colors (contd.)

U999 ST19 Black

Black is experiencing a comeback, mot only in striking black-andwhite contrasts, but also for larger surfaces. In combination with the natural elegant woodgrain texture ST19 Deepskin Excellent, it has the effect of a matte lacquered wood surface.