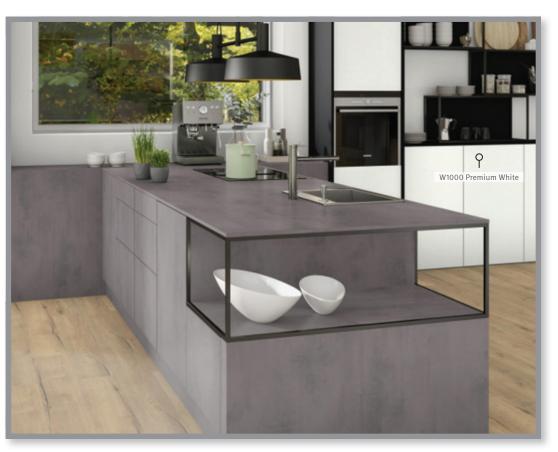

W1000 PG Premium White

Premium White is an opaque warm white, which provides a highquality surface for any application. Our PerfectSense Gloss (PG) lacquered surface transforms this decor into a high-quality gloss effect that provides added value to any design. Premium White can also be combined with both PerfectSense Gloss and PerfectSense Matt (PM) to create an exciting mattegloss effect.