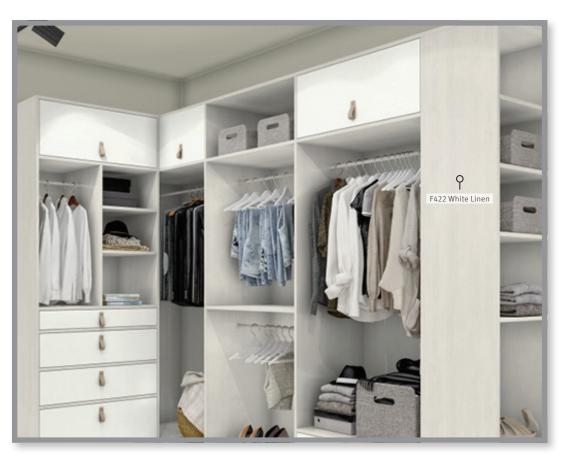

Contact distributor for details. More colours are available on Special Order. In-stock colours shown here are immediately available.

F422 ST10 White Linen

White Linen, a timeless weave that reminds us of comfort and luxury, displays a neutral white linen pattern with soft gray accents. Ideal for cabinet boxes and interior fittings, this pattern looks great combined with woodgrain or solid-colored fronts. To create a modern feminine look, use it on drawer fronts or interior walls of open storage units. The ST10 Deepskin Rough texture accentuates the look and feel of crisp linen. FRITZ EGGER GmbH & Co. OG