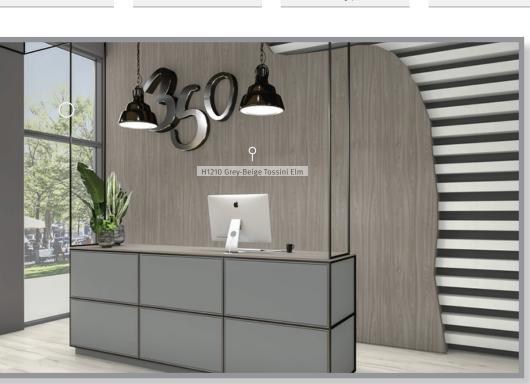

#### H1210 ST33 Grey-Beige Tossini Elm

Grey-Beige Tossini Elm displays beautiful color play that looks great when combined with a variety of solid colors. The embossed-inregister (EIR) ST33 Feelwood Crafted texture offers a tactile highlight, with matte wood pores and deep-brushed character. These effects, combined with an extra large pattern repeat (XL-Repeat) deliver an authentic look even on large surfaces and convincingly replicates the look and feel of natural wood.