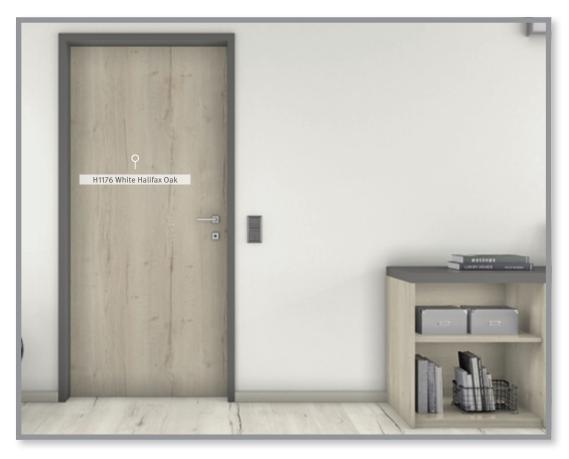

H1176 ST37 White Halifax Oak

The Halifax Oak series displays striking distressing with knots, deep cracks and grain to recreate a natural, authentic look in living spaces. White Halifax Oak provides a Nordic flair, with a color play that includes white, beige and gray, providing endless possibilities when combined with solid colors. The dark distressing and saw marks of the decor look particularly nice in combination with black or "almost black" tones and woodgrains. The embossed-in-register (EIR) ST37 Feelwood Rift texture enhances this decor with a rich tactile character.