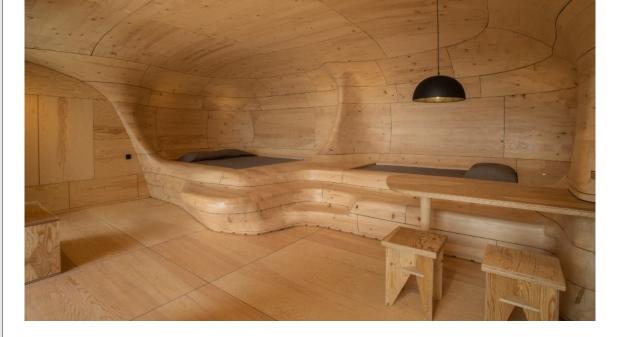

# Cave-like wooden hotel features a thousand pieces of hand-cut spruce

More than 1,100 hand-cut spruce wood panels line the walls of Greece's Wooden Cave hotel, located 3,600 feet above sea level off the slopes of the country's Mount Kyllini. Each suite is split in half design-wise. The rear-half is primarily made of curved wood and is made to feel like a protective outer shell - similar to the walls of a cave. The other half is designed to be more inviting, featuring a more linear and traditional design.

Credit: Woodworking Network