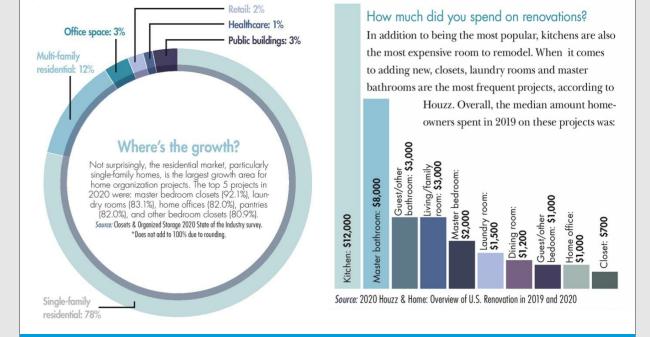

The Surge in Remodeling During the Pandemic Bodes well for the Home Organization Industry.