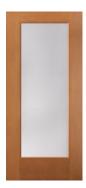

### VistaGrande.

A wider viewing area is accentuated by authentic stile and rail for a cleaner appearance.

### VistaGrande.

Adds richness and significance to an entryway with fir grain texture and wider viewing area accentuated by authentic stile and rail for a cleaner appearance.