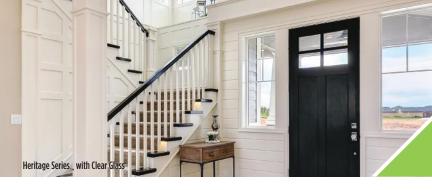

Get even more trend insights and inspiration at masonite.com/visualimpact

Cover: Heritage Series<sub>™</sub> Doors

### Heritage Series...

Masonite's Heritage Series, combines crisp, clean lines inspired by classic craftsman architecture with the proven durability of fiberglass.

Also available in opaque.