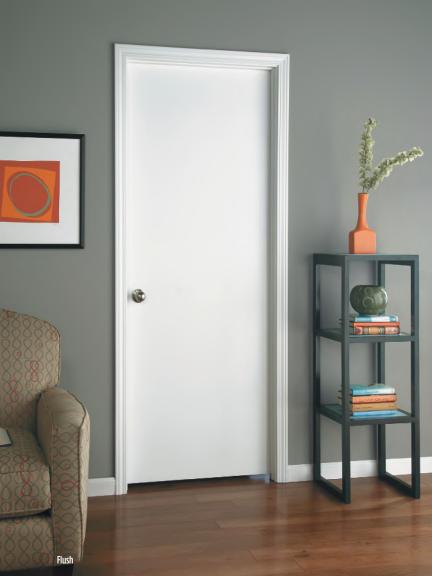

## flush design doors

A clean and simple flush design provides a simple, contemporary look. Choose from the visual beauty of natural wood veneers or a versatile, paintable hardboard surface.

### **FLUSH VENEER**

Both paintable or stainable, allowing for the natural warmth of wood grain.

### **FLUSH** HARDBOARD

Available primed or unprimed smooth for a pure, contemporary look.