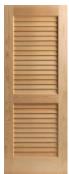

### **Louvered Doors**

Ventilates closets and enhances fresh air flow between rooms. The full or half-louver door beautifies any room where air circulation is a concern. (Available in primed or stain-grade versions)