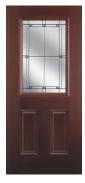

### Belleville.

Traditional oak, fir and ribbon-striped mahogany with multi-depth ticking that reproduces deep wood grains.