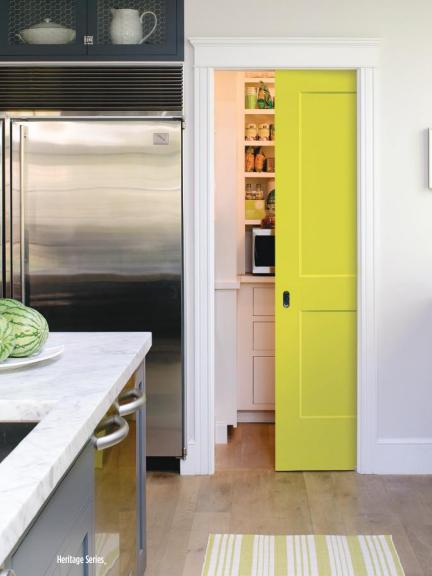

Get even more trend insights and inspiration at masonite.com/visualimpact

Cover: Heritage Series<sub>™</sub> Doors

### Heritage Series...

Masonite's Heritage Series, combines crisp, clean lines inspired by classic craftsman architecture with the proven durability of fiberglass.

Also available in opaque.

### Heritage Series...

Combines the classic lines of a wood door with the durability of molded panel engineering.