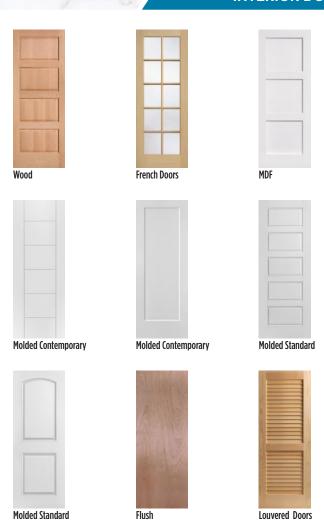

### wood & mdf doors

Whether the warmth of natural wood grain or clean appearance of MDF (Medium Density Fiber Board) these interior doors suit the most refined tastes to achieve the ultimate high-end ambiance and architectural detail.

### Le Chateau

Stunning collection of paneled doors available in an almost endless range of design combinations.

### French Doors

Accentuates any room with natural beautiful wood construction or MDF and increases the brightness and functionality of any home. Available in a variety of panel, glass designs and wood species options.

### **MDF**

The best of authentic stile and rail craftsmanship with all the advantages of MDF material technology.

### molded doors

The industry benchmark for all composite wood doors, utilizing a composite wood construction that results in a more durable door, resisting warping, shrinking and cracking.

### Masonite Select

Distinguished by the architectural correctness of authentic stile and rail wood doors.

### Heritage Series...

Combines the classic lines of a wood door with the durability of molded panel engineering.

### Masonite Classic

The originals, these doors complement any décor with their simple, pleasing lines and familiar designs.

### **FLUSH VENEER**

Both paintable or stainable, allowing for the natural warmth of wood grain.

### **FLUSH** HARDBOARD

Available primed or unprimed smooth for a pure, contemporary look.

### **Louvered Doors**

Ventilates closets and enhances fresh air flow between rooms. The full or half-louver door beautifies any room where air circulation is a concern. (Available in primed or stain-grade versions)