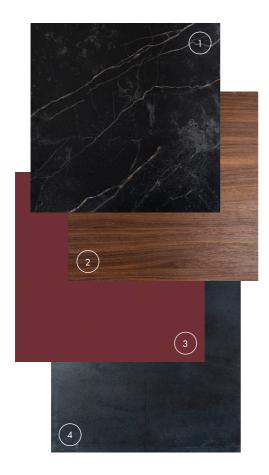

## Apply dark drama in your projects.

a small selection of our samples:

- 1. Marble vein nero bronze F264 CST
- 2. Lorenzo walnut medium brown H251 W06
- 3. Evening red U141 CST
- 4. Lime midnight F257 M02