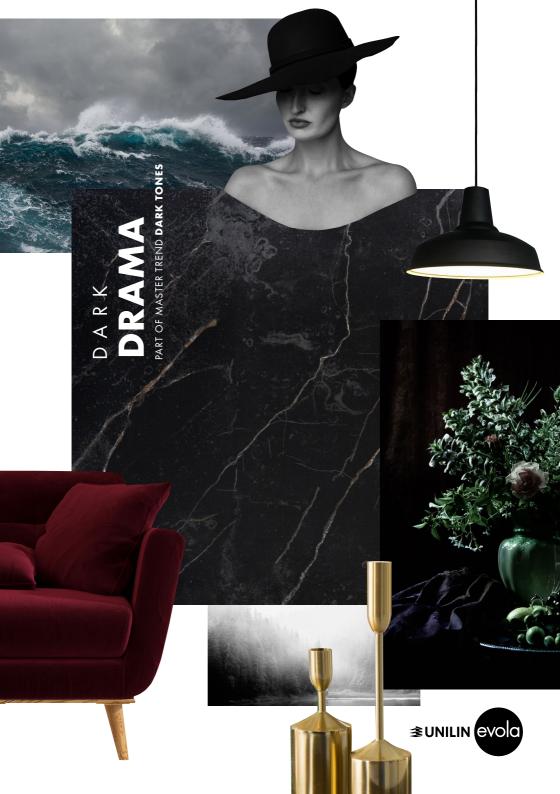

## **DARK TONES**, master trend

Warm, cosy, rich, deep. After decades of light interiors, dark is back. An interior should be a shelter and dark colours combined with some bling achieve just that.

1/3 INDUSTRIAL HANGAR <sup>2/3</sup> DARK DRAMA 3/3 INTO THE WOODS

## theme. DARK DRAMA

Dark is chique and fancy. We want a luxurious cocoon where the daily drama is put to rest. Think of marble, wengé and natural stone combined with the stark contrast of e.g. a deep red.