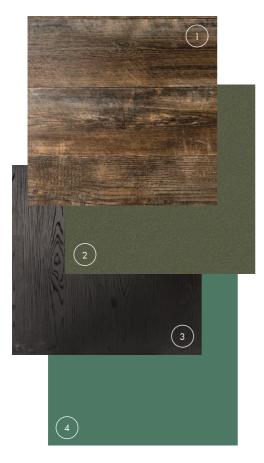

## Apply into the woods in your projects.

a small selection of our samples:

- 1. Barnwood bark brown H262 W06
- 2. Green shadow U653 CST
- 3. Elegant black 113 V1A
- 4. Peacock green U313 BST

Proudly Distributed by