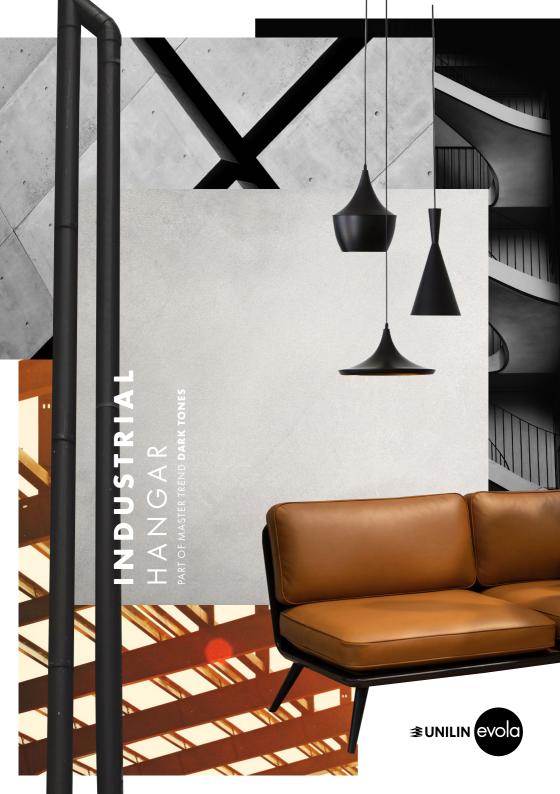

## theme. INDUSTRIAL HANGAR

We are evolving from a manufacturing industry to a thinking one, so plenty of empty industrial sites have been transformed into apartments and offices. Here, dark metals, stone, steel and concrete set the tone.

## Apply industrial hangar in your projects.

a small selection of our samples:

- 1. Lime chalk white F259 M02
- 2. Lime midnight F257 M02
- 3. Lime earth baked F256 M02
- 4. Lime moon grey F261 M02

Proudly Distributed by