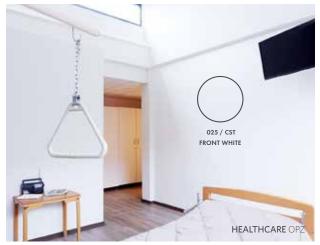

#### Perfect for intensive use

The protective, robust melamine layer ensures a splash proof surface. The top layer can be cleaned for added hygiene. Clicwall is also scratch-resistant and maintenance-friendly, meaning you can enjoy your favourite design for longer. This makes Clicwall ideal for environments with intensive use, such as hospitals, offices and schools.