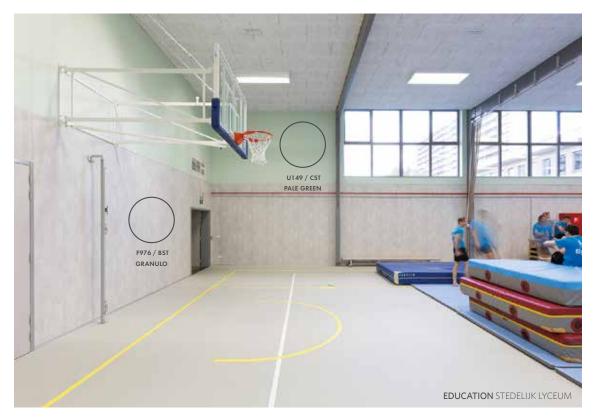

#### Perfect for intensive use

The protective, robust melamine layer ensures a splash proof surface. The top layer can be cleaned for added hygiene. Clicwall is also scratch-resistant and maintenance-friendly, meaning you can enjoy your favourite design for longer. This makes Clicwall ideal for environments with intensive use, such as hospitals, offices and schools.