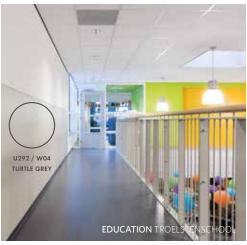

### A wide selection of designs

Clicwall offers beautiful solutions for all of your interior projects thanks to a comprehensive range of high-quality UNILIN Evola designs. From plain basic colours to a range of realistic concrete and wood designs, with Clicwall, the possibilities are endless.

#### Perfect for intensive use

The protective, robust melamine layer ensures a splash proof surface. The top layer can be cleaned for added hygiene. Clicwall is also scratch-resistant and maintenance-friendly, meaning you can enjoy your favourite design for longer. This makes Clicwall ideal for environments with intensive use, such as hospitals, offices and schools.