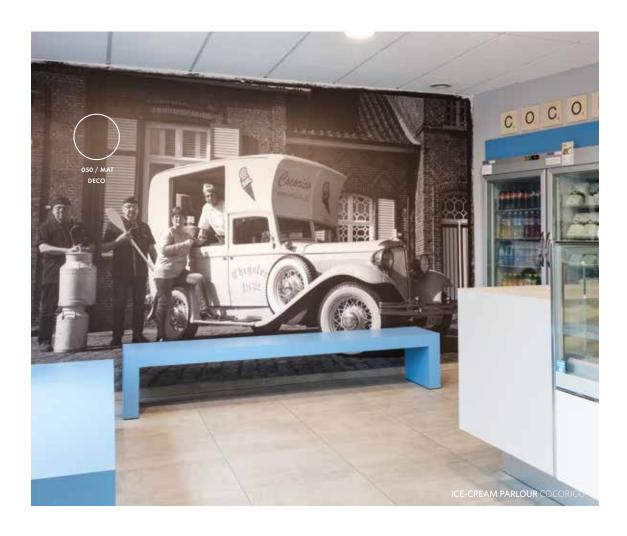

### A wide selection of designs

Clicwall offers beautiful solutions for all of your interior projects thanks to a comprehensive range of high-quality UNILIN Evola designs. From plain basic colours to a range of realistic concrete and wood designs, with Clicwall, the possibilities are endless.

All designs in the UNILIN Evola collection are also available on melamine faced panels and HPL so you can easily harmonise the choice of wall with your furniture.