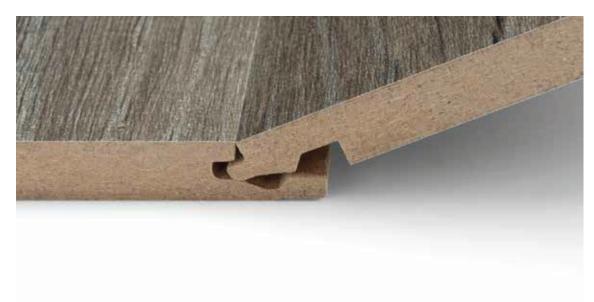

#### Quick installation for a stylish result

Clicwall's patented profile allows the panels to click together easily for rapid installation. No further finishing is required, helping to keep dust and dirt to a minimum during installation. With Clicwall, you can give an existing room an entirely new look and feel without lengthy, unpleasant interruptions

to your daily activities. A wide range of accessories is available, including **corner profiles** and **skirting boards**, to give your walls that final finish. Put simply, Clicwall gives your interior a complete makeover in next to no time.