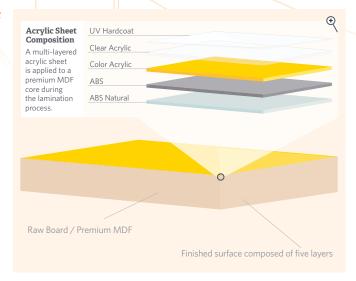

## Strategically Structured Layers of High-Gloss Perfection

Premier uses Senoplast's proprietary multi-layered acrylic material to engineer our Reflekt High-Gloss panels, doors and drawer fronts with the utmost perfection.

- Extreme High-Gloss Finish an impressive 90% gloss level is reflected off the perfectly smooth surface creating a mirror effect.
- Scratch-Resistant top hardcoat layer developed to be the most scratch-resistant acrylic in the market.
- Color Richness several layers are UV stabilized to ensure original color depth without fading.
- Bonding Layer ABS natural developed for the best bond to the core material eliminating delamination.
- PureCore made with the finest MDF core material specified for a low surface variance.
- Cleanroom Production Facilities every Reflekt panel is processed in cleanroom conditions.