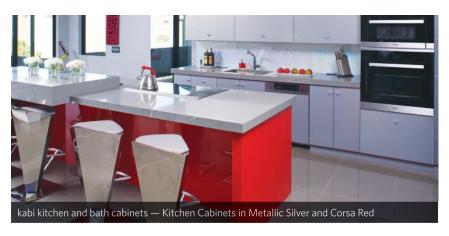

## |Reflekt

The innovative Reflekt high-gloss by Premier EuroCase incorporates into any design aesthetic with sophistication and luxury.

The flawless surface is as beautiful as it is functional, making it perfect for modern interior design such as; cabinetry, vanities, wall paneling, furniture, store fixtures and displays.