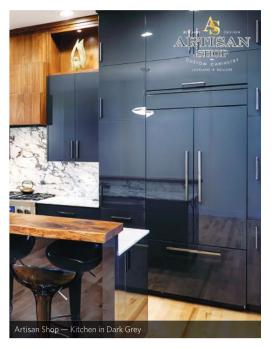

## |Reflekt

The innovative Reflekt high-gloss by Premier EuroCase incorporates into any design aesthetic with sophistication and luxury.

The flawless surface is as beautiful as it is functional, making it perfect for modern interior design such as; cabinetry, vanities, wall paneling, furniture, store fixtures and displays.