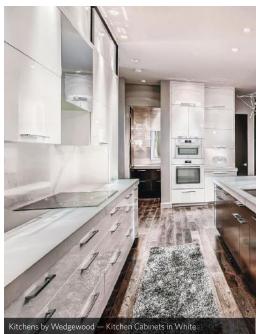

## |Reflekt

The innovative Reflekt high-gloss by Premier EuroCase incorporates into any design aesthetic with sophistication and luxury.

The flawless surface is as beautiful as it is functional, making it perfect for modern interior design such as; cabinetry, vanities, wall paneling, furniture, store fixtures and displays.