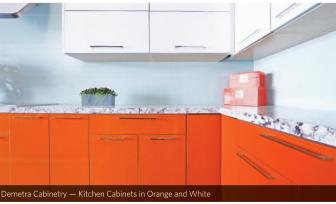

## |Reflekt

The innovative Reflekt high-gloss by Premier EuroCase incorporates into any design aesthetic with sophistication and luxury.

The flawless surface is as beautiful as it is functional, making it perfect for modern interior design such as; cabinetry, vanities, wall paneling, furniture, store fixtures and displays.