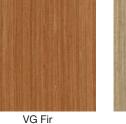

#### Architectural Decor Panels

- Rift and quartered white oak, walnut, red oak and sapele
- Plain sliced white oak, walnut, cherry, maple, red oak, sapele and mahogany
- Additional species available with flitch matching methods
- 3/4", 1/2", 3/8", 1/4"
- 48.5" x 96.5" and 48.5" x 120.5" on MDF

Walnut

Quilted Maple

Mahogany

Sapele