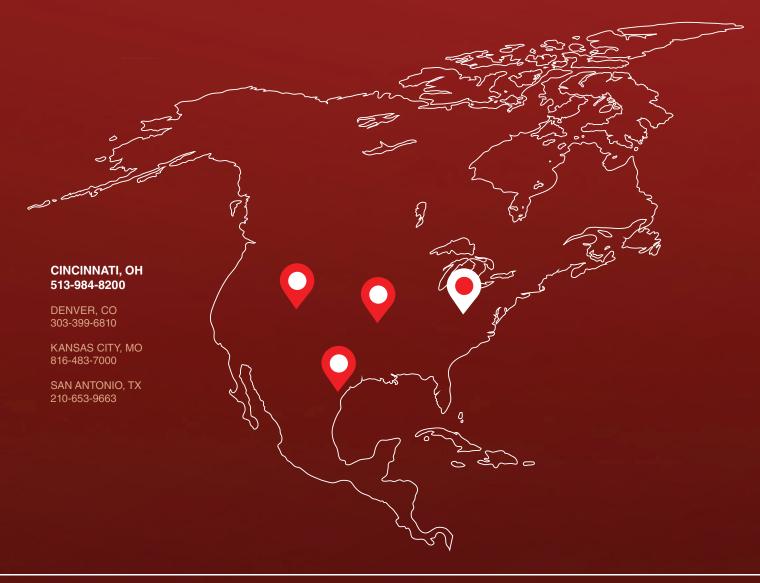

Birch C2 WHT Birch v/C PF 1 Side PF 2 Sides

## Multi-purpose Panels





Click Here To View Brochure



Click Here To View Brochure

- Optimized for painting and laminating
- A homogeneous fine fibercore
- Smooth machined fine profiles and edges
- Exacting tolerance standards
- Light consistent color
- Available in a thickness range of 0.063" to 1.625" (1.6mm to 41.3mm)

#### Hardwood Lumber Items

#### Extensive selection of domestic and imported lumber

• In-house milling service: Surface 2 sides, straight-line rip 1 & 2 edges, sanding

#### **Paxton Moulding Program**

- Face frame, door mould, crowns, and drawer sides
- In-house custom moulding program with thousands of styles to choose from. Call for details.

#### Ask for our Moulding Catalog



Click Here To View Brochure