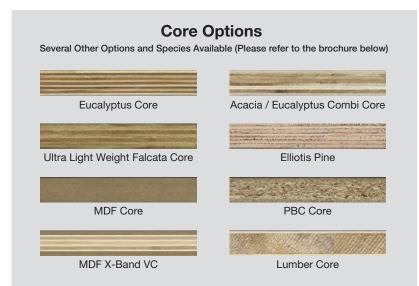

#### TFL Cores / Substrates:

- Particleboard
- Medium Density Fiberboard (MDF)
- Plywood / Veneer Core

#### **Core / Substrate Options:**

- CARB Phase 2 Formaldehyde Emissions Limits
- Ultra-low-emitting formaldehyde (ULEF)
- No-added formaldehyde (NAF)
- Moisture resistant
- Fire-rated
- Door-grade

Extensive product variations are available to suit your requirements:

- · Core types available: VC, PBC, MDF and Many More
- Prefinished: UV Coating
- NAUF and FSC® certified available on request