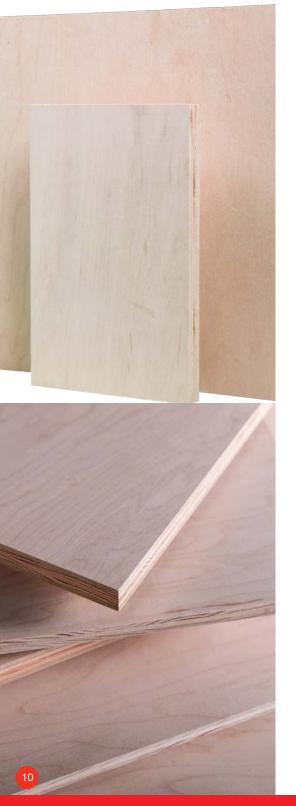

# Cabinet Grade Birch Hardwood Plywood

- Directly sourced and imported by Paxton
- Quality control inspected by our onsite staff ensures consistent performance and value
- Acacia/Eucalyptus Veneer Core provides flat and stable panels
- Thickness tolerance +/- 0.5mm
- Moisture content under 14%
- Our corporate compliance program ensures a responsible and legal supply chain
- TSCA Title VI compliant
- Custom UV finishing available

Click Here To View Brochure

## Panels for Spectacular Cabinet Interiors

Prefinished Hardwood Plywood CARB2 Approved and FSC® available upon request.

- CARB2 Approved White Birch veneer core
- Prefinishing options: 1 side or 2 sides

Birch C2 WHT Birch v/C PF 1 Side PF 2 Sides