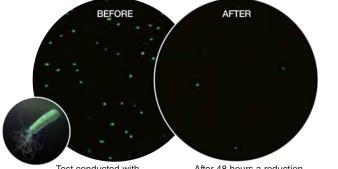

ANTIMICROBIAL UV technology uses a nano silver ion antibacterial agent to provide users with additional peace of mind. This laboratory tested UV options kills 99.9% of bacteria. All Dragon Ply SMART panels made with this nano technology are edge printed with SMART for easy product identification.

After 48 hours a reduction greater than 99.99% was attained

View Brochure

Click Here To View Brochure