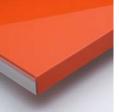

# Reflekt

## PE PREMIEREUROCASE

- The most scratch resistant high-gloss surface available
- Impeccable surface consistency with acrylic high gloss
- Color richness that enhances depth and clarity
- Ordered as gloss 2 sided or 1 sided with melamine back
- Protective peel coat to protect finish
- All colors available in laser edgebanded components
- Edgeband available in matching mirror gloss or "V-edge" two-tone
- 3/4" 49"x97" on MDF all colors in stock 1 and 2 sided
- FSC® certified available on request

Orange

Edgebanding

Flv Yellow

Click Here To View Brochure