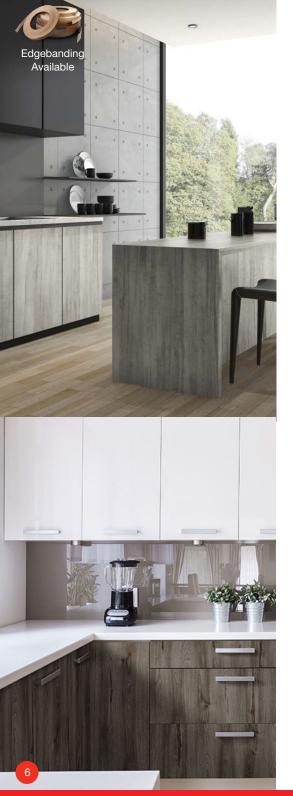

#### Wood Print – Brushed Elm / Riviera Oak Collection

- Embossed in registered (EIR) technology aligns texture with thermofused laminate (TFL) grain pattern to replicate real wood
- Synchronized technology emphasizes the woods natural cathedral patterns and crossgrain features
- For vertical and horizontal applications
- 3/4" 49" x 97" on particle board 2 sided EIR Technology
- 0.5mm edgeband available
- FSC® certified available on request

Silva

Zahara

Edgebanding

Riva

Click Here To View Brochure