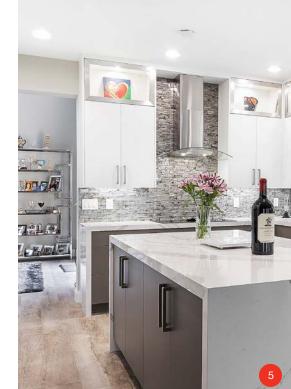

#### Architectural Decor Panels

- Rift and quartered white oak, walnut, red oak and sapele
- Plain sliced white oak, walnut, cherry, maple, red oak, sapele and mahogany
- Additional species available with flitch matching methods
- 3/4", 1/2", 3/8", 1/4"
- 48.5" x 96.5" and 48.5" x 120.5" on MDF