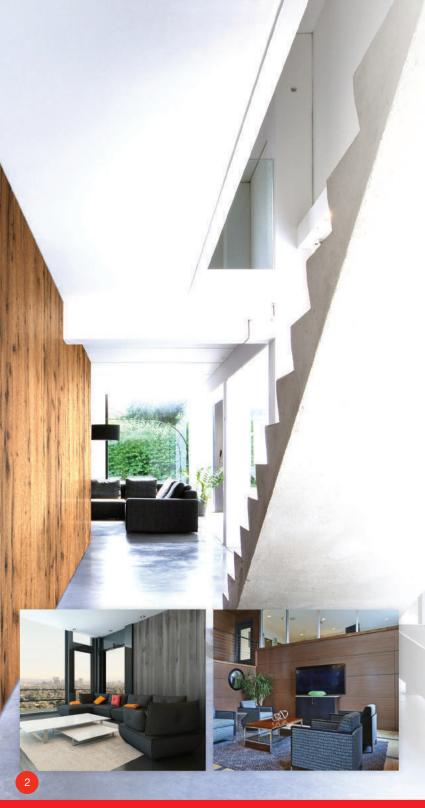

#### **Decorative Surfaces Are Used Everywhere!**

Today, residential and commercial interior designers have available to them a broader range than ever before of decorative surfaces and use them to create innovative, emotive and functional interiors. Decorative surfaces are used on virtually every type of exposed surface be it kitchen, bath and storage cabinets, office or residential furniture, and increasingly on feature walls, all of which combine to create the desired living or work environment. Our surfaces are available in natural wood, reclaimed wood, and composite or synthetic. Synthetics may be deeply embossed to provide textures that mimic Mother Nature or satiny smooth or high gloss to reflect light and enhance color.

#### Architectural Decor Panels

- Rift and quartered white oak, walnut, red oak and sapele
- Plain sliced white oak, walnut, cherry, maple, red oak, sapele and mahogany
- Additional species available with flitch matching methods
- 3/4", 1/2", 3/8", 1/4"
- 48.5" x 96.5" and 48.5" x 120.5" on MDF