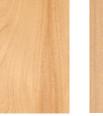

#### Architectural Decor Panels

- Rift and quartered white oak, walnut, red oak and sapele
- Plain sliced white oak, walnut, cherry, maple, red oak, sapele and mahogany
- Additional species available with flitch matching methods
- 3/4", 1/2", 3/8", 1/4"
- 48.5" x 96.5" and 48.5" x 120.5" on MDF

Walnut

Quilted Maple

Mahogany

Sapele