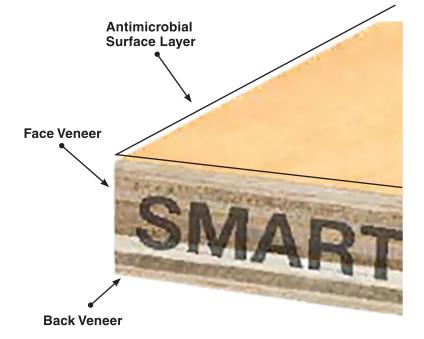

## **NEW** - Dragon Ply UV Panels Now Feature Antimicrobial UV Finish

Dragon Ply UV prefinished panels now feature Antimicrobial protection in addition to its many other value-added attributes that make it the best in the industry.

**SUPERIOR** surface quality. 100% of Dragon Ply SMART production utilizes a multi-step calibration lamination. These extra steps ensure the smoothest, most uniform surface quality available in veneer core plywood.

**MATERIALS** are the first step in ensuring consistent top quality plywood. Face veneers are individually inspected by our Quality Control staff providing consistencies in performance and the highest aesthetic value available from the grade.

ANTIMICROBIAL UV technology uses a nano silver ion antibacterial agent to provide users with additional peace of mind. This laboratory tested UV options kills 99.9% of bacteria. All Dragon Ply SMART panels made with this nano technology are edge printed with SMART for easy product identification.

**RELIABLE** performance in every panel. Quality Control staff rigorously inspects products from around the globe to ensuring Dragon Ply SMART delivers the most reliable performance EVERY TIME it is used.

THICKNESS tolerance. Dragon Ply SMART thickness tolerance is +/- 0.3mm. This is two times more stringent than ANSI/HPVA standards, resulting in more accurate layouts. production, and installation performance.

After 48 hours a reduction greater than 99.99% was attained

View Brochure

Click Here To View Brochure