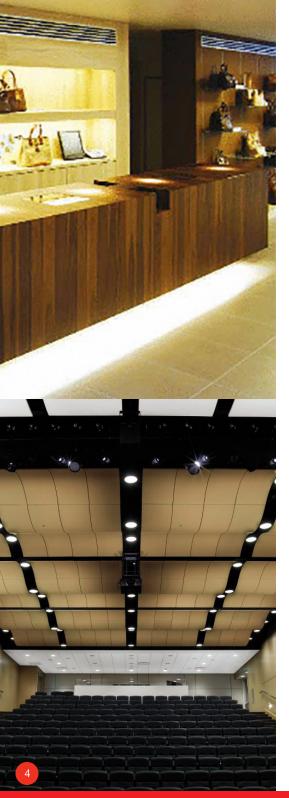

#### Architectural Decor Panels

- Rift and quartered white oak, walnut, red oak and sapele
- Plain sliced white oak, walnut, cherry, maple, red oak, sapele and mahogany
- Additional species available with flitch matching methods
- 3/4", 1/2", 3/8", 1/4"
- 48.5" x 96.5" and 48.5" x 120.5" on MDF

Walnut

Quilted Maple

Mahogany

Sapele