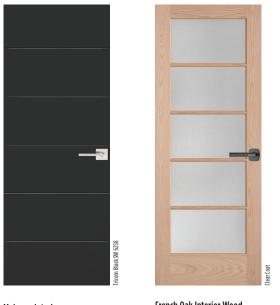

Belleville. Smooth 2 Lite with Clear Glass

VistaGrande. Smooth Fiberglass Full Lite with Clear Glass

Doors make simple yet bold design statements.

Melrose<sub>\*</sub> Interior Molded Door

French Oak Interior Wood