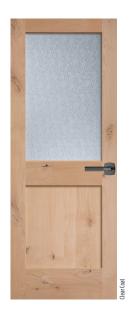

### Find the Right Exterior Door for Your Home

Welcome guests with a unique, handcrafted look.

Knotty Alder Exterior Wood Door with Clear Glass

Belleville. Smooth Fiberglass Hollister with Focus. Glass

Heritage Series. Fir Textured Craftsman with Heartland. Glass and Dentil Shelf

VistaGrande. Smooth Fiberglass Full Lite with Pear Glass

Doors with artisan details add integrity and warmth.

**Knotty Alder Interior Wood** Door with Delta Frost Glass

Cheyenne, Interior Molded Door

Logan. Interior Molded Door