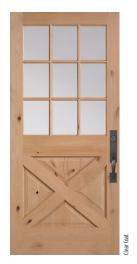

### Find the Right Exterior Door for Your Home

Welcome guests with a unique, handcrafted look.

Knotty Alder Exterior Wood Door with Clear Glass

Belleville. Smooth Fiberglass Hollister with Focus. Glass

Heritage Series. Fir Textured Craftsman with Heartland. Glass and Dentil Shelf

VistaGrande. Smooth Fiberglass Full Lite with Pear Glass

Doors with artisan details add integrity and warmth.

**Knotty Alder Interior Wood** Door with Delta Frost Glass

Cheyenne, Interior Molded Door

Logan. Interior Molded Door