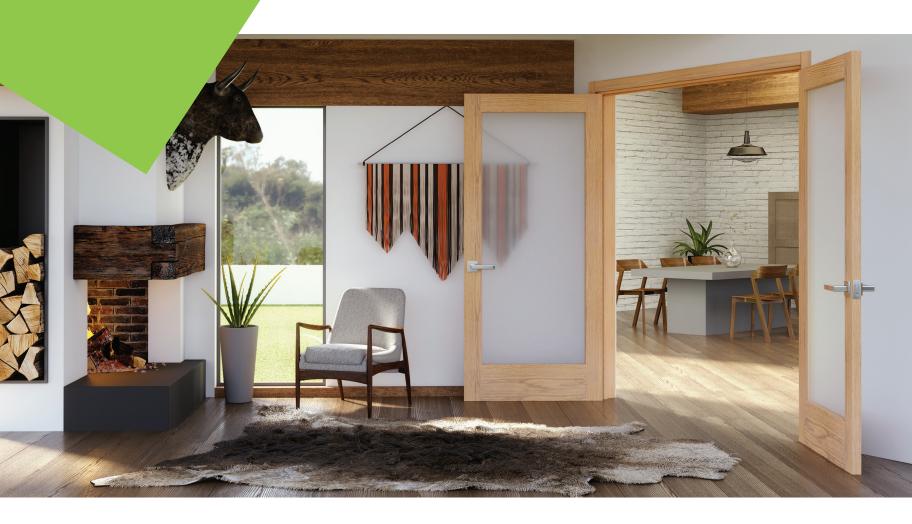

### 2020 TREND HIGHLIGHT Live // Work

With over 3.4 million Americans working from home at least half of the time, they need flexible areas that can easily transition.

> Doors with glass maximize natural light and fuel greater productivity.

Folded metal, spun steel, grid and cast concrete become playful decor.

Athleisure-inspired goods with bold prints help personalize industrial spaces.