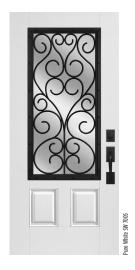

Belleville. Smooth Fiberglass with Iron Springs. Glass and Wrought Iron Frame

Mahogany 4 Panel **Exterior Wood** 

Timeless designs create refined entryways.

2-Panel Roman Interior Molded Door

Molded Door

French Primed Interior Wood Door with Clear Glass