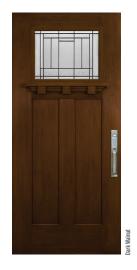

### Find the Right Exterior Door for Your Home

Welcome guests with a unique, handcrafted look.

Knotty Alder Exterior Wood Door with Clear Glass

Belleville. Smooth Fiberglass Hollister with Focus. Glass

Heritage Series. Fir Textured Craftsman with Heartland. Glass and Dentil Shelf