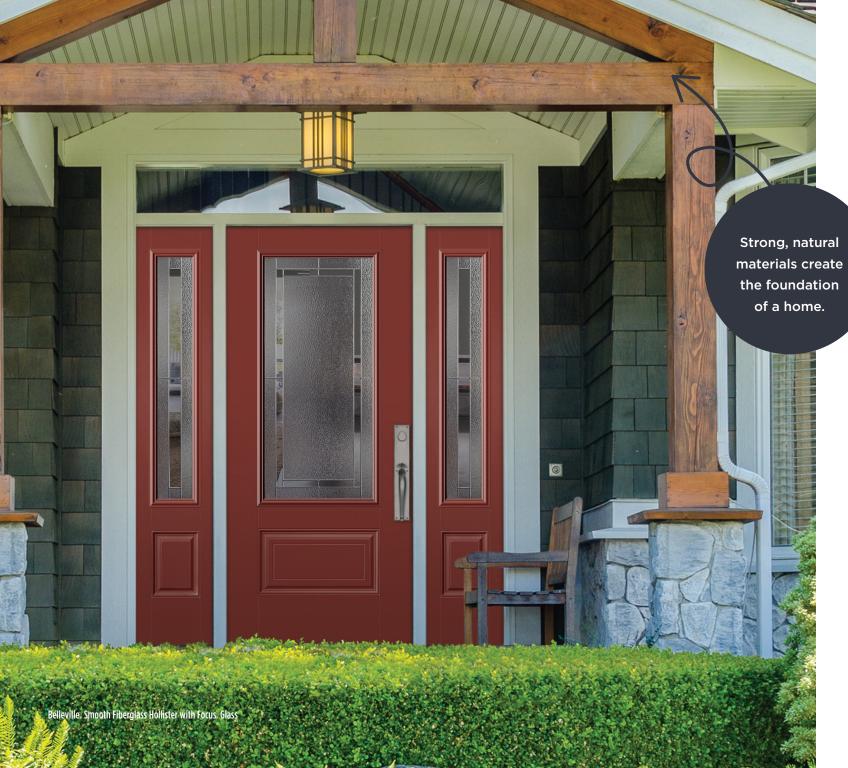

### Find the Right Exterior Door for Your Home

Welcome guests with a unique, handcrafted look.

Knotty Alder Exterior Wood Door with Clear Glass

Belleville. Smooth Fiberglass Hollister with Focus. Glass

Heritage Series. Fir Textured Craftsman with Heartland. Glass and Dentil Shelf