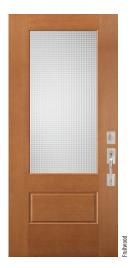

### Find the Right Exterior Door for Your Home

Welcome guests with a unique, handcrafted look.

Knotty Alder Exterior Wood Door with Clear Glass

Belleville. Smooth Fiberglass Hollister with Focus. Glass

Heritage Series. Fir Textured Craftsman with Heartland. Glass and Dentil Shelf

VistaGrande. Smooth Fiberglass Full Lite with Pear Glass

Doors with artisan details add integrity and warmth.

**Knotty Alder Interior Wood** Door with Delta Frost Glass

Cheyenne, Interior Molded Door

Logan. Interior Molded Door