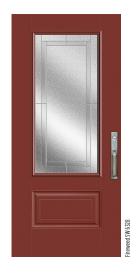

### Find the Right Exterior Door for Your Home

Elevate your home by adding a sleek focal point.

Belleville. Smooth Fiberglass 4 Lite with Pearl. Glass

Belleville. Smooth Fiberglass 3 Equal Lite with Chord Glass

Belleville. Smooth 2 Lite with Clear Glass

VistaGrande. Smooth Fiberglass Full Lite with Clear Glass

Doors make simple yet bold design statements.

Melrose<sub>\*</sub> Interior Molded Door

French Oak Interior Wood