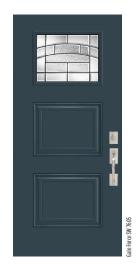

### Find the Right Exterior Door for Your Home

Elevate your home by adding a sleek focal point.

Belleville. Smooth Fiberglass 4 Lite with Pearl. Glass

Belleville. Smooth Fiberglass 3 Equal Lite with Chord Glass

Belleville. Smooth 2 Lite with Clear Glass

VistaGrande. Smooth Fiberglass Full Lite with Clear Glass

Doors make simple yet bold design statements.

Melrose<sub>\*</sub> Interior Molded Door

French Oak Interior Wood