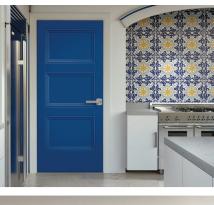

# **CRAFTSMAN**

Character, authenticity and artisan details reflect heritage and quality

### Find the Right Exterior Door for Your Home

Welcome guests with a unique, handcrafted look.

Knotty Alder Exterior Wood Door with Clear Glass

Belleville. Smooth Fiberglass Hollister with Focus. Glass

Heritage Series. Fir Textured Craftsman with Heartland. Glass and Dentil Shelf

VistaGrande. Smooth Fiberglass Full Lite with Pear Glass

Doors with artisan details add integrity and warmth.

**Knotty Alder Interior Wood** Door with Delta Frost Glass

Cheyenne, Interior Molded Door

Logan. Interior Molded Door

Soft colors draw inspiration from nature.

2020 TREND HIGHLIGHT

### **Urban Country**

Simplicity and sustainability matter more than ever. As a result, homeowners are adapting principles from rural, easy-going lifestyles.

Doors with glass invite more of the outside in and allow light to flow through the home.

Natural woods, brass and ceramics add character and accentuate historic details.

Well-crafted pieces are not only made to last-they have heart and soul to them.