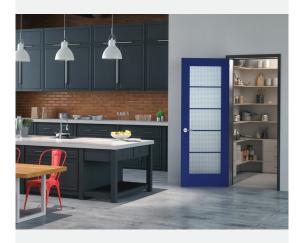

### Find the Right Exterior Door for Your Home

Doors feature iconic details and serve as architectural statements.

VistaGrande, Smooth Fiberglass with SDL's and Clear Glass

Belleville, Smooth 2 Panel Roman

Belleville. Smooth Fiberglass with Iron Springs. Glass and Wrought Iron Frame

Mahogany 4 Panel **Exterior Wood** 

Timeless designs create refined entryways.

2-Panel Roman Interior Molded Door

Molded Door

French Primed Interior Wood Door with Clear Glass