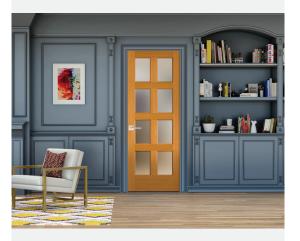

# **CRAFTSMAN**

Character, authenticity and artisan details reflect heritage and quality

### Find the Right Exterior Door for Your Home

Welcome guests with a unique, handcrafted look.

Knotty Alder Exterior Wood Door with Clear Glass

Belleville. Smooth Fiberglass Hollister with Focus. Glass

Heritage Series. Fir Textured Craftsman with Heartland. Glass and Dentil Shelf

VistaGrande. Smooth Fiberglass Full Lite with Pear Glass

Doors with artisan details add integrity and warmth.

**Knotty Alder Interior Wood** Door with Delta Frost Glass

Cheyenne, Interior Molded Door

Logan. Interior Molded Door