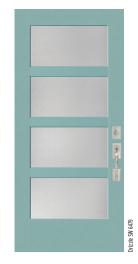

### Find the Right Exterior Door for Your Home

Elevate your home by adding a sleek focal point.

Belleville. Smooth Fiberglass 4 Lite with Pearl. Glass

Belleville. Smooth Fiberglass 3 Equal Lite with Chord Glass

Belleville. Smooth 2 Lite with Clear Glass

VistaGrande. Smooth Fiberglass Full Lite with Clear Glass

Doors make simple yet bold design statements.

Melrose<sub>\*</sub> Interior Molded Door

French Oak Interior Wood