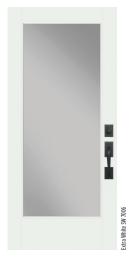

Belleville. Smooth 2 Lite with Clear Glass

VistaGrande. Smooth Fiberglass Full Lite with Clear Glass

Doors make simple yet bold design statements.

Melrose<sub>\*</sub> Interior Molded Door

French Oak Interior Wood