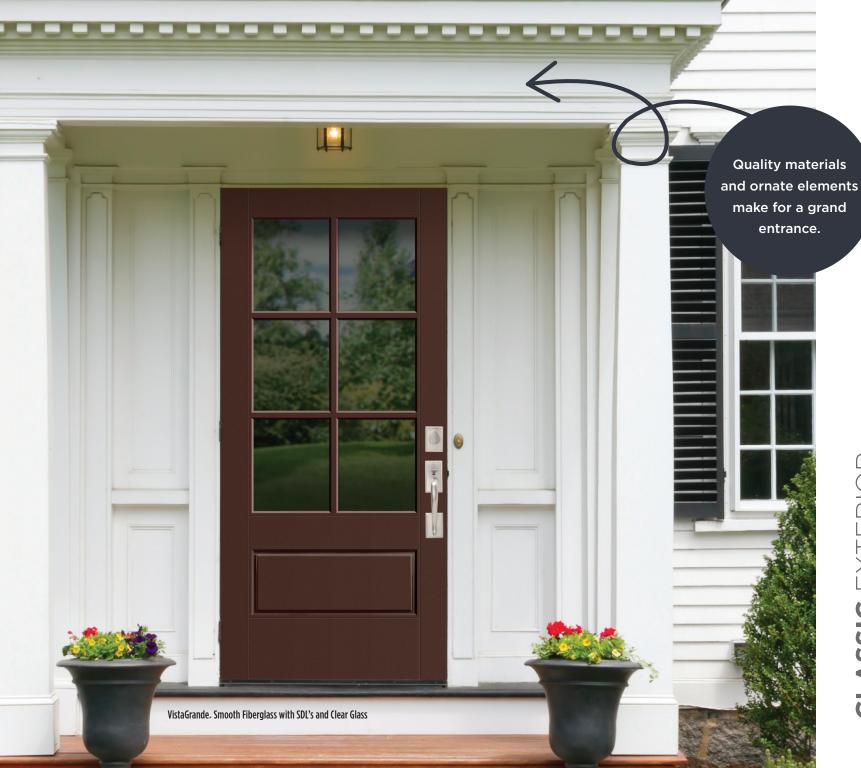

### Find the Right Exterior Door for Your Home

Doors feature iconic details and serve as architectural statements.

VistaGrande, Smooth Fiberglass with SDL's and Clear Glass

Belleville, Smooth 2 Panel Roman