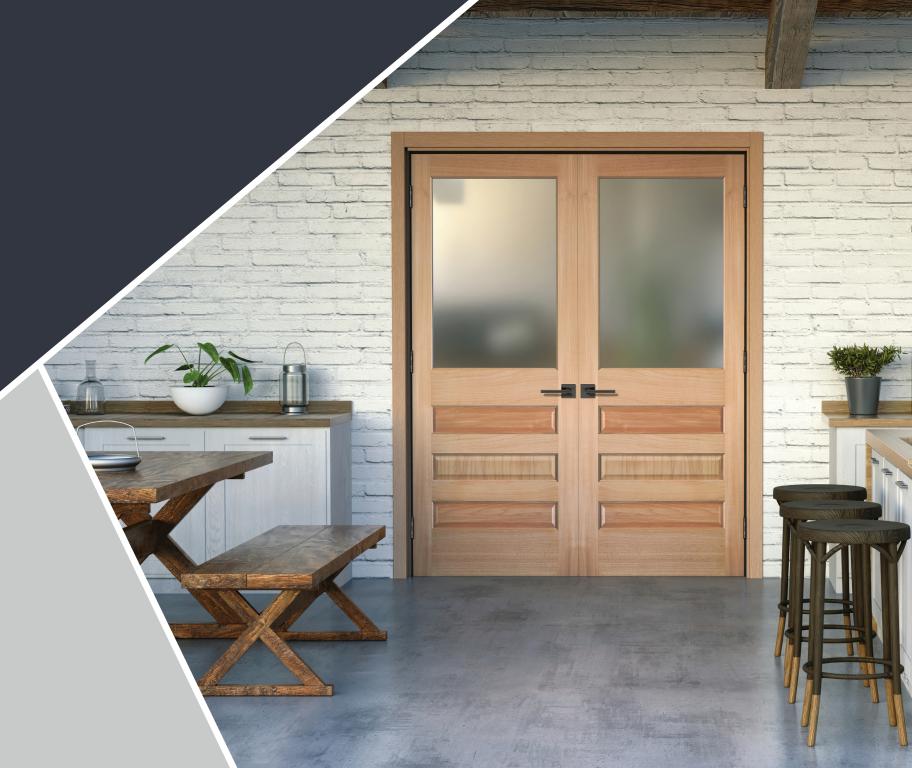

# **CLASSIC**

Well-balanced elegance inspired by historic details

### Find the Right Exterior Door for Your Home

Doors feature iconic details and serve as architectural statements.

VistaGrande, Smooth Fiberglass with SDL's and Clear Glass

Belleville, Smooth 2 Panel Roman

Belleville. Smooth Fiberglass with Iron Springs. Glass and Wrought Iron Frame

Mahogany 4 Panel **Exterior Wood** 

Timeless designs create refined entryways.

2-Panel Roman Interior Molded Door

Molded Door

French Primed Interior Wood Door with Clear Glass

Colors blend rich saturated tones with warm neutrals.