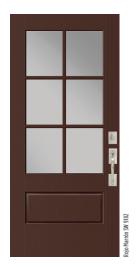

### Find the Right Exterior Door for Your Home

Welcome guests with a unique, handcrafted look.

Knotty Alder Exterior Wood Door with Clear Glass

Belleville. Smooth Fiberglass Hollister with Focus. Glass

Heritage Series. Fir Textured Craftsman with Heartland. Glass and Dentil Shelf

VistaGrande. Smooth Fiberglass Full Lite with Pear Glass

Doors with artisan details add integrity and warmth.

**Knotty Alder Interior Wood** Door with Delta Frost Glass

Cheyenne, Interior Molded Door

Logan. Interior Molded Door