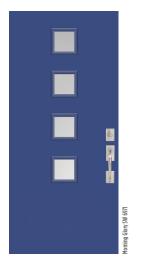

### Find the Right Exterior Door for Your Home

Elevate your home by adding a sleek focal point.

Belleville. Smooth Fiberglass 4 Lite with Pearl. Glass

Belleville. Smooth Fiberglass 3 Equal Lite with Chord Glass