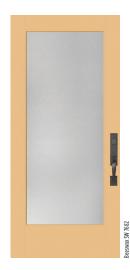

### Find the Right Exterior Door for Your Home

Doors feature iconic details and serve as architectural statements.

VistaGrande, Smooth Fiberglass with SDL's and Clear Glass

Belleville, Smooth 2 Panel Roman

Belleville. Smooth Fiberglass with Iron Springs. Glass and Wrought Iron Frame

Mahogany 4 Panel **Exterior Wood** 

Timeless designs create refined entryways.

2-Panel Roman Interior Molded Door

Molded Door

French Primed Interior Wood Door with Clear Glass