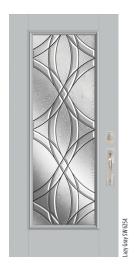

### Find The Perfect Exterior Door

Doors unify modern and traditional styles for seamless transitions.

VistaGrande, Smooth Fiberglass Full Lite with Chelsea. Glass

VistaGrande, Fir Textured Fiberglass **Hollister with Cross Reed Glass** 

Steel 3-Panel Top Lite with Element. Glass

VistaGrande, Smooth Fiberglass 4 Equal Lite with Pear Glass