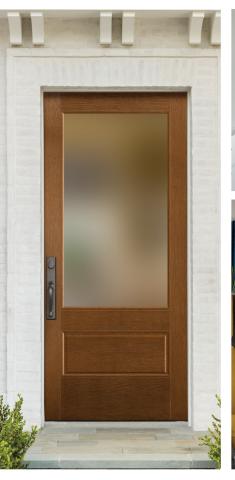

### Find the Right Exterior Door for Your Home

Doors feature iconic details and serve as architectural statements.

VistaGrande, Smooth Fiberglass with SDL's and Clear Glass

Belleville, Smooth 2 Panel Roman

Belleville. Smooth Fiberglass with Iron Springs. Glass and Wrought Iron Frame

Mahogany 4 Panel **Exterior Wood** 

Timeless designs create refined entryways.

2-Panel Roman Interior Molded Door

Molded Door

French Primed Interior Wood Door with Clear Glass

Colors blend rich saturated tones with warm neutrals.

### 2020 TREND HIGHLIGHT

As cities grow more expensive, urbanities are moving to affordable rural locations and restoring historic homes.

Doors echo the richness of the space with decorative paint, paneling and glazing.

Painting moulding and timber paneling in rich, neutral hues enlivens classic features.

Antique furniture is mixed with contemporary pieces for a unique, curated look.