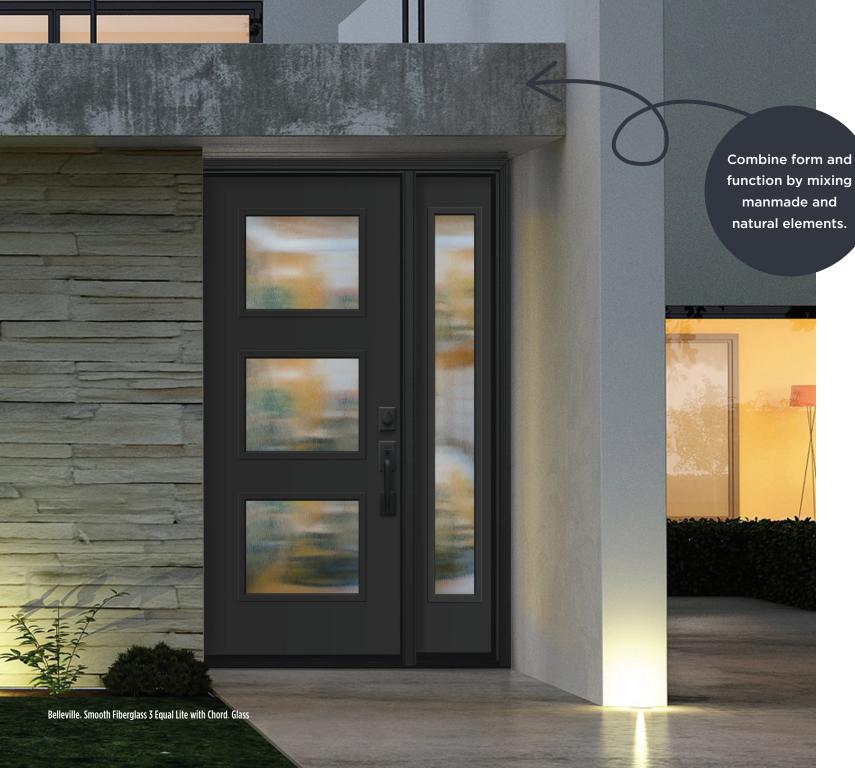

### Find the Right Exterior Door for Your Home

Elevate your home by adding a sleek focal point.

Belleville. Smooth Fiberglass 4 Lite with Pearl. Glass

Belleville. Smooth Fiberglass 3 Equal Lite with Chord Glass