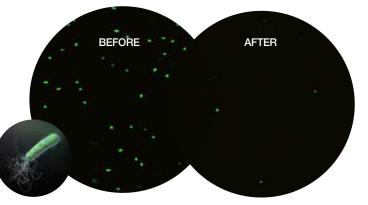

**ANTIMICROBIAL** UV technology uses a nano silver ion antibacterial agent to provide users with additional peace of mind. This laboratory tested UV options kills 99.9% of bacteria. All Dragon Ply SMART panels made with this nano technology are edge printed with SMART for easy product identification.

SMART Antimicrobial Surface Layer Face Veneer

Back Veneer

Dragon Ply SMART with nanosilver tested with Pseudomonas aeruginosa according to BS ISO 22196:2011

After 48 hours a reduction greater than 99.99% was attained