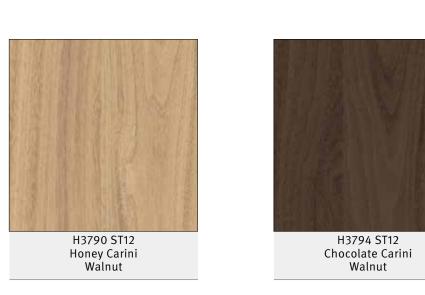

### Woodgrains

H3710 ST12

Natural Carini

Walnut

# British Columbia In-Stock Colours (contd.)