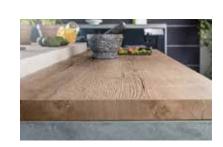

# Feelwood synchronized pore (EIR) on TFL

The EGGER Feelwood range of decors specially designed with multi-layers of papers to create a depth of texture often seen with solid wood. These decors represent the premium category among the 140 TFL decors within the EGGER decorative collection.

### End-grain Edgebanding

The End-grain Edgebanding has the look and feel of sawn timber, complete with its annual rings, for a highly authentic result. They are available in several decors chosen for their highly natural wood effect, and perfectly complement the Feelwood textures.