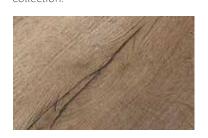

# Feelwood synchronized pore (EIR) on TFL

The EGGER Feelwood range of decors specially designed with multi-layers of papers to create a depth of texture often seen with solid wood. These decors represent the premium category among the 140 TFL decors within the EGGER decorative collection.

### End-grain Edgebanding

The End-grain Edgebanding has the look and feel of sawn timber, complete with its annual rings, for a highly authentic result. They are available in several decors chosen for their highly natural wood effect, and perfectly complement the Feelwood textures.