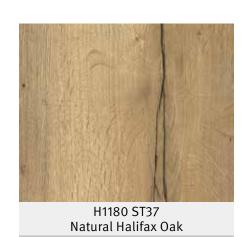

# Woodgrains

H1176 ST37 White Halifax Oak

H1210 ST33 Grey-Beige Tossini Elm

Fox Grey Tossini Elm

H1180 ST37 Natural Halifax Oak

Brown Tossini Elm

H1221 ST33

Espresso Tossini Elm