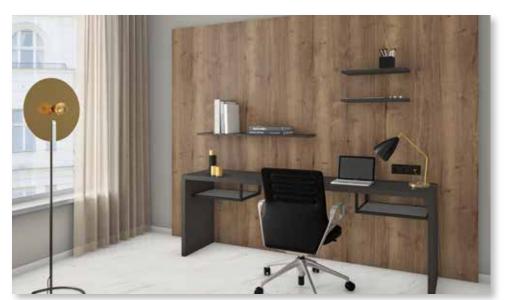

### PerfectSense Lacquered panels

PerfectSense lacquered panels are melamine resin coated MDF panels, which are finished in a process matching the surface. Due to the CCI UV coating technology, they clearly stand out from conventional lacquered boards. The surfaces are resistant to micro-scratches and retain their gloss or matte effects.