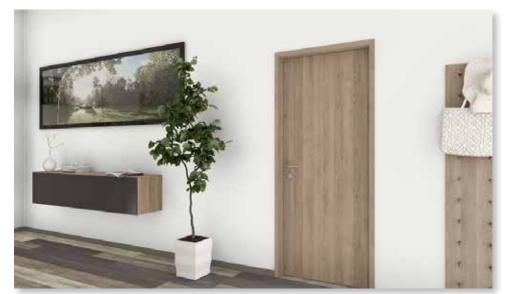

### End-grain Edgebanding

The End-grain Edgebanding has the look and feel of sawn timber, complete with its annual rings, for a highly authentic result. They are available in several decors chosen for their highly natural wood effect, and perfectly complement the Feelwood textures.