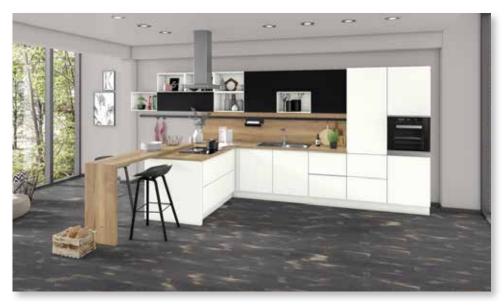

# Feelwood synchronized pore (EIR) on TFL

The EGGER Feelwood range of decors specially designed with multi-layers of papers to create a depth of texture often seen with solid wood. These decors represent the premium category among the 140 TFL decors within the EGGER decorative collection.

### End-grain Edgebanding

The End-grain Edgebanding has the look and feel of sawn timber, complete with its annual rings, for a highly authentic result. They are available in several decors chosen for their highly natural wood effect, and perfectly complement the Feelwood textures.