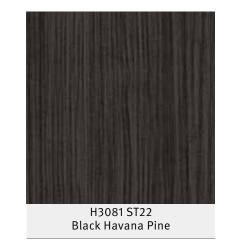

effects.



### End-grain Edgebanding

The End-grain Edgebanding has the look and feel of sawn timber, complete with its annual rings, for a highly authentic result. They are available in several decors chosen for their highly natural wood effect, and perfectly complement the Feelwood textures.















Page 2



H1222 ST33 Fox Grey Tossini Elm







# British Columbia In-Stock Colours

# Woodgrains



H1176 ST37 White Halifax Oak



H1210 ST33 Grey-Beige Tossini Elm



Fox Grey Tossini Elm



H1180 ST37 Natural Halifax Oak



Brown Tossini Elm







H1221 ST33

Espresso Tossini Elm



Black Halifax Oak



# British Columbia In-Stock Colours (contd.)

### Woodgrains











H3710 ST12

Natural Carini

Walnut







# British Columbia In-Stock Colours (contd.)

## Woodgrains







PerfectSense













Contact distributor for details. More colours are available on Special Order. In-stock colours shown here are immediately available.

Page 7



Hardwoods Distribution Inc.

T 844-365-6995

www.hardwoods-inc.com

 $British\ Columbia$ 

Victoria

T 250-715-1485

Kelowna

T 250-491-7677

Vancouver

T 604-856-1111

FRITZ EGGER Gmbh & Co. OG Holzwerkstoffe Weiberndorf 20 6380 St. Johann in Tirol (AT) T +43 50 600 - 0