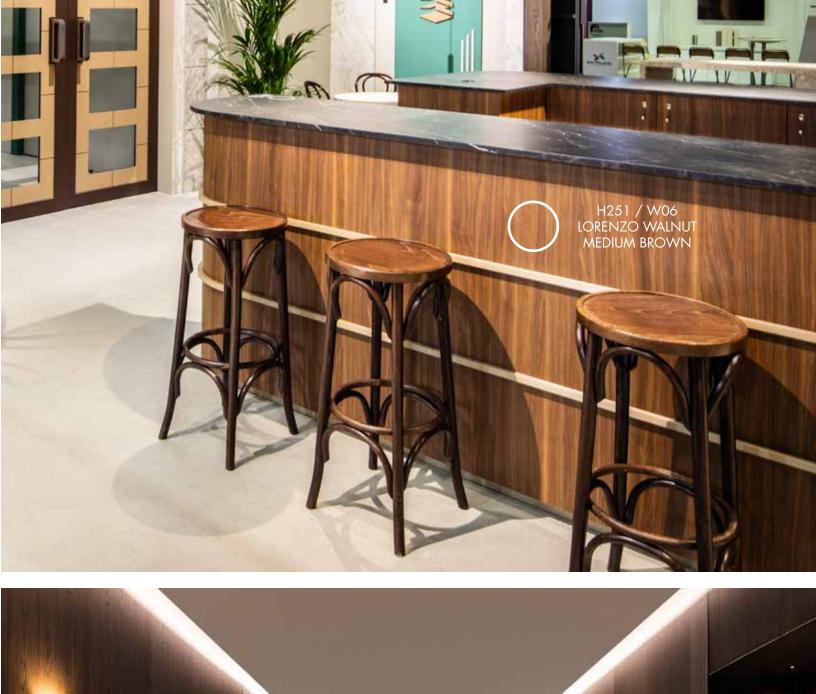

### Inspired by Architecture, Driven by Design

Unilin Evola is a high quality laminate and panel collection driven by design and inspired by architecture, nature and fashion.

Offering decors and textures using the newest technology so you neither see nor feel the difference between them and the authentic materials. The original designs and surface structures of Unilin Evola are developed and manufactured in Belgium.