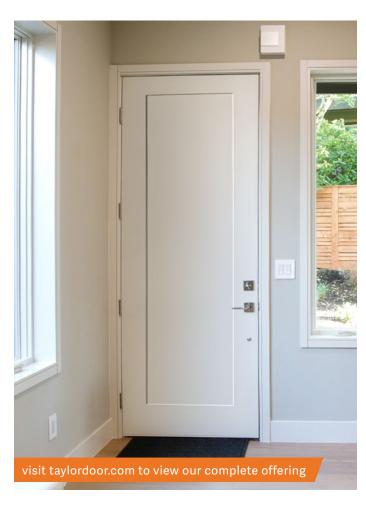

# 8' HEIGHT AVAILABILITY

FOR STEEL-EDGE DOOR STYLES

Our Steel-Edge Door Collections are designed for strength, security, and durability. These doors are fully constructed out of hot-dipped galvanized steel that resists warping, rotting, cracking, and corrosion. The full steel-edge perimeter grants an industry-leading Grade 40 Security Rating and ensures that these 8' door styles will stand straight and true for years to come.

### **STEEL 8' DOOR STYLES**

**FLUSH** Shown in Trugrain Rockport

1-PANEL SHAKER Shown in Cambridge

**6-PANEL HORIZONTAL**Shown in Cambridge

**6-PANEL STD**Shown in Trukote

**2-PANEL HD**Shown in Trukote

2-PANEL BLANK TOP Shown in Norwood