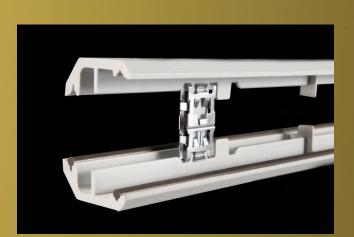

**ZEEL eliminates the need for screws** and cumbersome screw hole covers with an innovative clip system. This allows each frame to sit flush, streamlining installation and greatly reducing installation time and effort. This efficient installation offers an alternative to costly flush glazed doors.