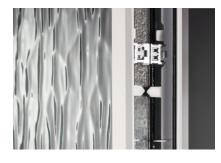

**ZEEL eliminates the need for screws** and cumbersome screw hole covers with an innovative clip system. This allows each frame to sit flush, streamlining installation and greatly reducing installation time and effort. This efficient installation offers an alternative to costly flush glazed doors.