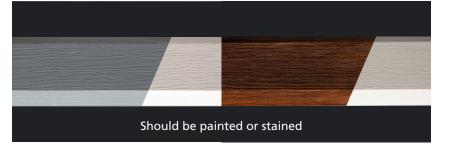

# A minimal design with endless opportunities.

ZEEL is a sleek, versatile frame designed to be stained or painted that blends seamlessly into the entry door, allowing the doorglass to take center stage. This **clean, low-profile look** offers an alternative to flush glazed doors that provides the benefits of a frame system with the style homeowners desire.

Traditional frames can warp when subject to severe temperature changes or direct sunlight exposure, especially when painted dark colors. **FiberMate Plus® is our strongest material yet** and exceeds performance expectations in extreme environments.