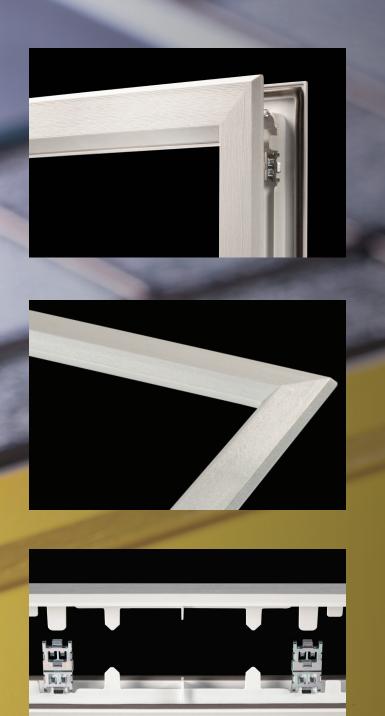

# A minimal design with endless opportunities.

ZEEL is a sleek, versatile frame designed to be stained or painted that blends seamlessly into the entry door, allowing the doorglass to take center stage. This **clean, low-profile look** offers an alternative to flush glazed doors that provides the benefits of a frame system with the style homeowners desire.

**ZEEL eliminates the need for screws** and cumbersome screw hole covers with an innovative clip system. This allows each frame to sit flush, streamlining installation and greatly reducing installation time and effort. This efficient installation offers an alternative to costly flush glazed doors.