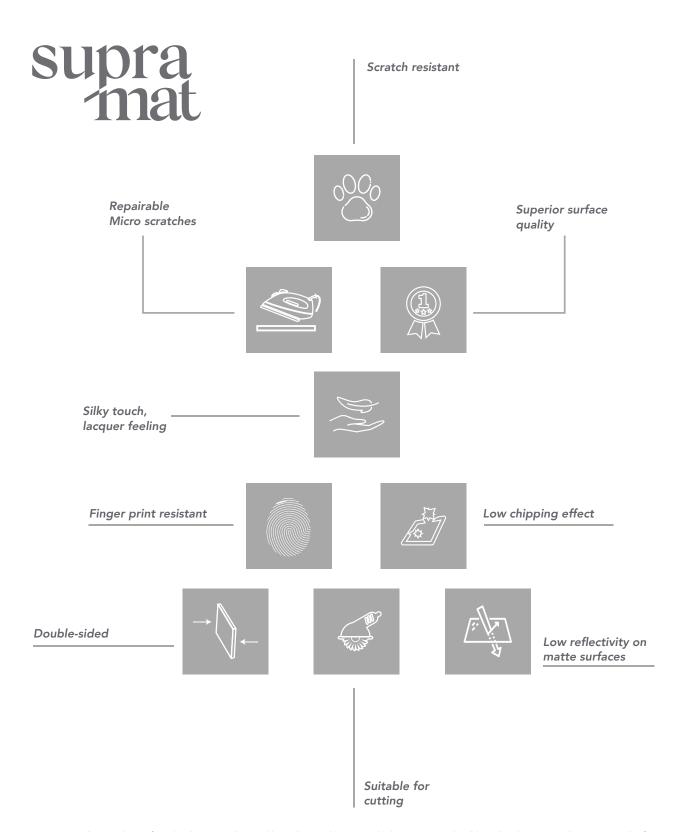

## **SUPRAMAT PANEL**

SUPRAMAT's high-tech classic Soft Touch and High Gloss surfaces offer superior surface quality that protects against scratches and is extremely durable. Thanks to its advanced technology, SUPRAMAT panels are anti-fingerprint and will not leave smudges. Micro scratches that occur on the surface are easily repairable through an innovative thermal process, differentiating it from any other product on the market.

SUPRAMAT blends seamlessly with the rising trends emerging in the design world, offering designers unique possibilities with its ultra-matte surface that is silky smooth to the touch in a wide range of modern colour options. The lustrous lacquer feel is coated on both surfaces of SUPRAMAT. With low reflectivity, SUPRAMAT is suitable for home, office, furniture and other interior decor applications.

<sup>\*</sup>Micro-scratches on the surface (such as a nail scratch) can be easily repaired. The scratches should not be deep enough to remove the first layer on the surface of the product. If the scratch has permanently damaged the lacquer layer, it will not disappear naturally.

#### Easy Repair Details:

Place a piece of fabric on the surface, covering the scratch, then iron the fabric over evenly for 20-30 seconds with a temperature of 100-120C. The surface should appear new again.

## SUPRAMAT COLOURS

SUPRAMAT's high-tech classic Soft Touch surfaces offer superior surface quality that protects against scratches and is extremely durable.

Thanks to its advance technology, SUPRAMAT panels are anti-fingerprint and will not leave smudges.

Micro scratches that occur on the surface are easily repairable through an innovative thermal process.

The ultra-matte surface is silky smooth to the touch, offered in a wide range of modern colour options that appeals to all senses. With low reflectivity, SUPRAMAT is suitable for home, office, furniture and other interior decor applications.