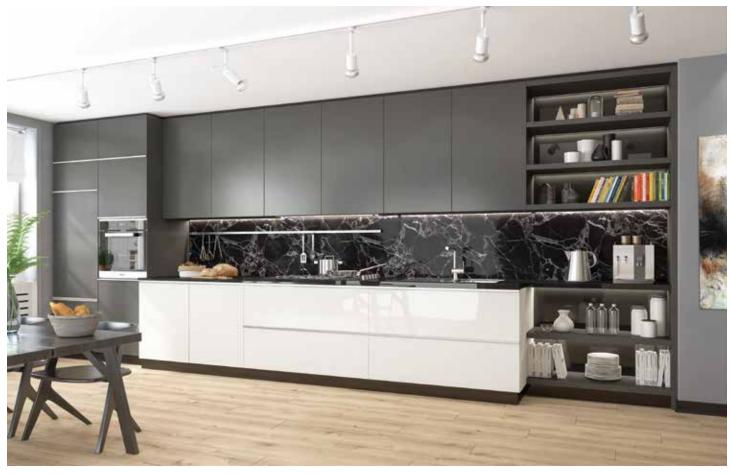

## **HIGH GLOSS & MATTE PANELS**

The visually beautiful and highly reflective properties of AGT High Gloss and Matte panels create designs that are chic and pop with reflective light. The superior surface quality and low chipping effect allows for easy processing, while boasting durability and a rich colour palette.

#### **AGT High Gloss & Matte Panels offer:**

- Superior surface quality
- Trend-setting palette of rich colours
- Premium MDF core
- Superior screw retention
- Easy to process
- Low chipping effect
- Custom colour options for exclusive designs and combinations
- Excellent stain resistance