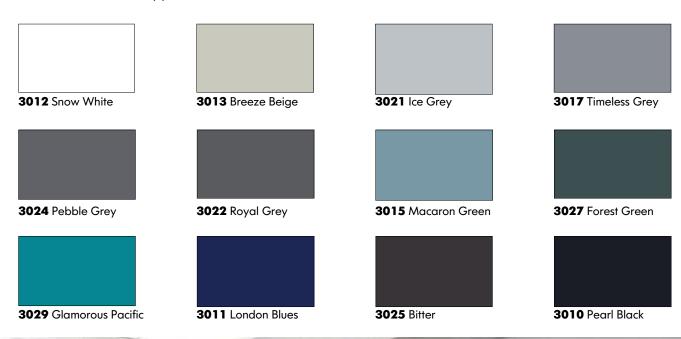

## SUPRAMAT COLOURS

SUPRAMAT's high-tech classic Soft Touch surfaces offer superior surface quality that protects against scratches and is extremely durable.

Thanks to its advance technology, SUPRAMAT panels are anti-fingerprint and will not leave smudges.

Micro scratches that occur on the surface are easily repairable through an innovative thermal process.

The ultra-matte surface is silky smooth to the touch, offered in a wide range of modern colour options that appeals to all senses. With low reflectivity, SUPRAMAT is suitable for home, office, furniture and other interior decor applications.