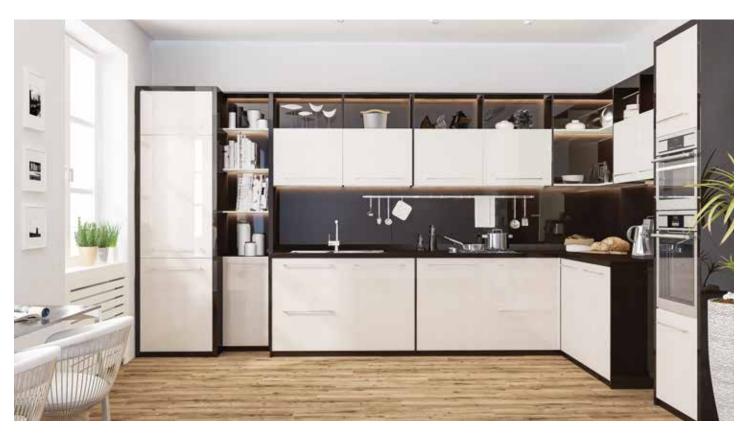

## **HIGH GLOSS & MATTE PANELS**

The visually beautiful and highly reflective properties of AGT High Gloss and Matte panels create designs that are chic and pop with reflective light. The superior surface quality and low chipping effect allows for easy processing, while boasting durability and a rich colour palette.

#### **AGT High Gloss & Matte Panels offer:**

- Superior surface quality
- Trend-setting palette of rich colours
- Premium MDF core
- Superior screw retention
- Easy to process
- Low chipping effect
- Custom colour options for exclusive designs and combinations
- Excellent stain resistance