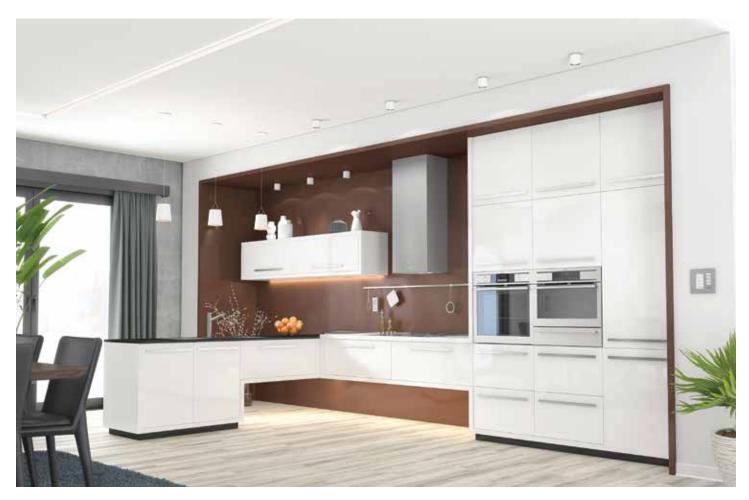

## **HIGH GLOSS & MATTE PANELS**

The visually beautiful and highly reflective properties of AGT High Gloss and Matte panels create designs that are chic and pop with reflective light. The superior surface quality and low chipping effect allows for easy processing, while boasting durability and a rich colour palette.

#### **AGT High Gloss & Matte Panels offer:**

- Superior surface quality
- Trend-setting palette of rich colours
- Premium MDF core
- Superior screw retention
- Easy to process
- Low chipping effect
- Custom colour options for exclusive designs and combinations
- Excellent stain resistance