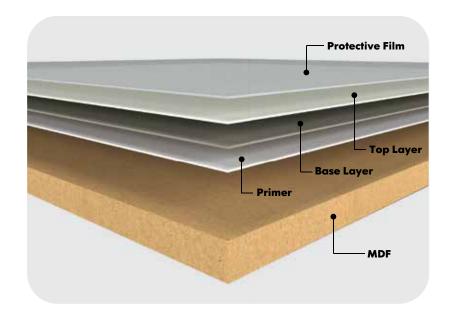

## **SUPRAMAT PANEL**

SUPRAMAT's high-tech classic Soft Touch and High Gloss surfaces offer superior surface quality that protects against scratches and is extremely durable. Thanks to its advanced technology, SUPRAMAT panels are anti-fingerprint and will not leave smudges. Micro scratches that occur on the surface are easily repairable through an innovative thermal process, differentiating it from any other product on the market.

SUPRAMAT blends seamlessly with the rising trends emerging in the design world, offering designers unique possibilities with its ultra-matte surface that is silky smooth to the touch in a wide range of modern colour options. The lustrous lacquer feel is coated on both surfaces of SUPRAMAT. With low reflectivity, SUPRAMAT is suitable for home, office, furniture and other interior decor applications.