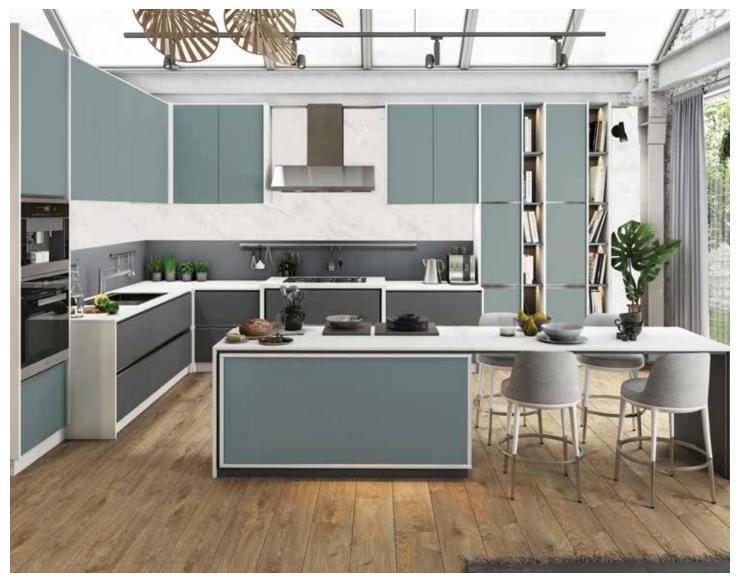

## **SUPRAMAT PANEL**

SUPRAMAT's high-tech classic Soft Touch and High Gloss surfaces offer superior surface quality that protects against scratches and is extremely durable. Thanks to its advanced technology, SUPRAMAT panels are anti-fingerprint and will not leave smudges. Micro scratches that occur on the surface are easily repairable through an innovative thermal process, differentiating it from any other product on the market.

SUPRAMAT blends seamlessly with the rising trends emerging in the design world, offering designers unique possibilities with its ultra-matte surface that is silky smooth to the touch in a wide range of modern colour options. The lustrous lacquer feel is coated on both surfaces of SUPRAMAT. With low reflectivity, SUPRAMAT is suitable for home, office, furniture and other interior decor applications.