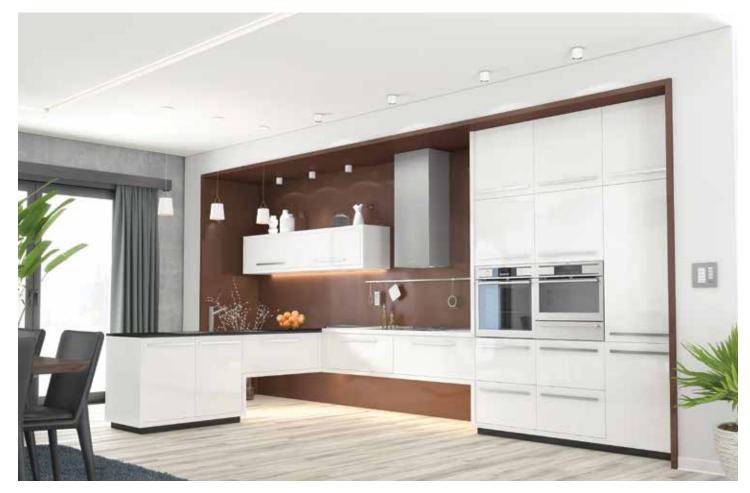

### **HIGH GLOSS PANEL**

The visually beautiful and highly reflective properties of AGT High Gloss panels create designs that are chic and pop with reflective light. The superior surface quality and low chipping effect allows for easy processing, while boasting durability and a rich colour palette.

#### **AGT High Gloss Panels offer:**

- Superior surface quality
- Trend-setting palette of rich colours
- Premium MDF core
- Superior screw retention
- Easy to process
- Low chipping effect
- Custom colour options for exclusive designs and combinations
- Excellent stain resistance