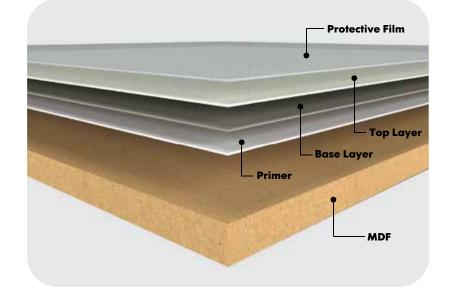

## **SUPRAMAT PANEL**

SUPRAMAT's high-tech classic Soft Touch and High Gloss surfaces offer superior surface quality that protects against scratches and is extremely durable. Thanks to its advanced technology, SUPRAMAT panels are anti-fingerprint and will not leave smudges. Micro scratches that occur on the surface are easily repairable through an innovative thermal process, differentiating it from any other product on the market.

SUPRAMAT blends seamlessly with the rising trends emerging in the design world, offering designers unique possibilities with its ultra-matte surface that is silky smooth to the touch in a wide range of modern colour options. The lustrous lacquer feel is coated on both surfaces of SUPRAMAT. With low reflectivity, SUPRAMAT is suitable for home, office, furniture and other interior decor applications.