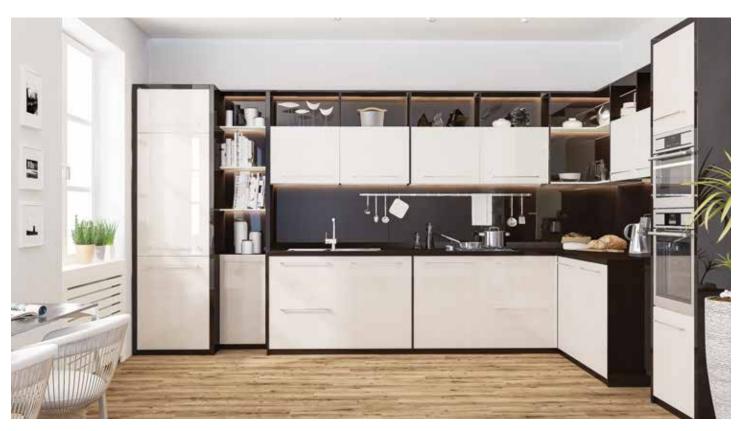

## **SUPRAMAT PANEL**

SUPRAMAT's high-tech classic Soft Touch and High Gloss surfaces offer superior surface quality that protects against scratches and is extremely durable. Thanks to its advanced technology, SUPRAMAT panels are anti-fingerprint and will not leave smudges. Micro scratches that occur on the surface are easily repairable through an innovative thermal process, differentiating it from any other product on the market.

SUPRAMAT blends seamlessly with the rising trends emerging in the design world, offering designers unique possibilities with its ultra-matte surface that is silky smooth to the touch in a wide range of modern colour options. The lustrous lacquer feel is coated on both surfaces of SUPRAMAT. With low reflectivity, SUPRAMAT is suitable for home, office, furniture and other interior decor applications.