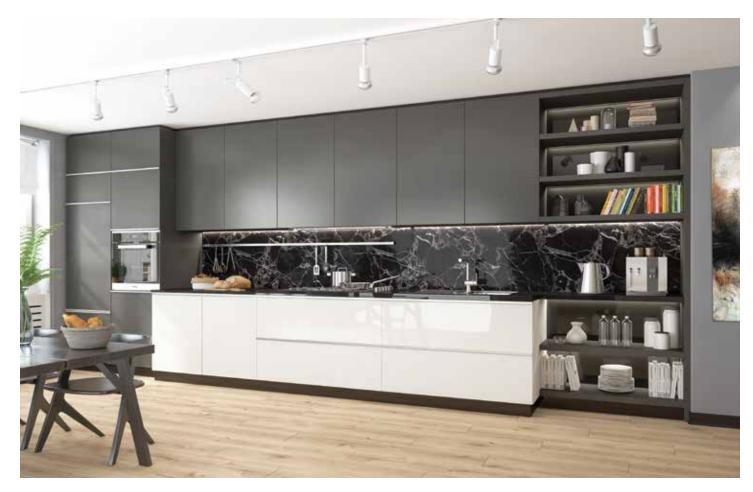

## **SUPRAMAT PANEL**

SUPRAMAT's high-tech classic Soft Touch and High Gloss surfaces offer superior surface quality that protects against scratches and is extremely durable. Thanks to its advanced technology, SUPRAMAT panels are anti-fingerprint and will not leave smudges. Micro scratches that occur on the surface are easily repairable through an innovative thermal process, differentiating it from any other product on the market.

SUPRAMAT blends seamlessly with the rising trends emerging in the design world, offering designers unique possibilities with its ultra-matte surface that is silky smooth to the touch in a wide range of modern colour options. The lustrous lacquer feel is coated on both surfaces of SUPRAMAT. With low reflectivity, SUPRAMAT is suitable for home, office, furniture and other interior decor applications.

### SUPRAMAT COLOURS

SUPRAMAT's high-tech classic Soft Touch surfaces offer superior surface quality that protects against scratches and is extremely durable.

Thanks to its advance technology, SUPRAMAT panels are anti-fingerprint and will not leave smudges.

Micro scratches that occur on the surface are easily repairable through an innovative thermal process.

The ultra-matte surface is silky smooth to the touch, offered in a wide range of modern colour options that appeals to all senses. With low reflectivity, SUPRAMAT is suitable for home, office, furniture and other interior decor applications.