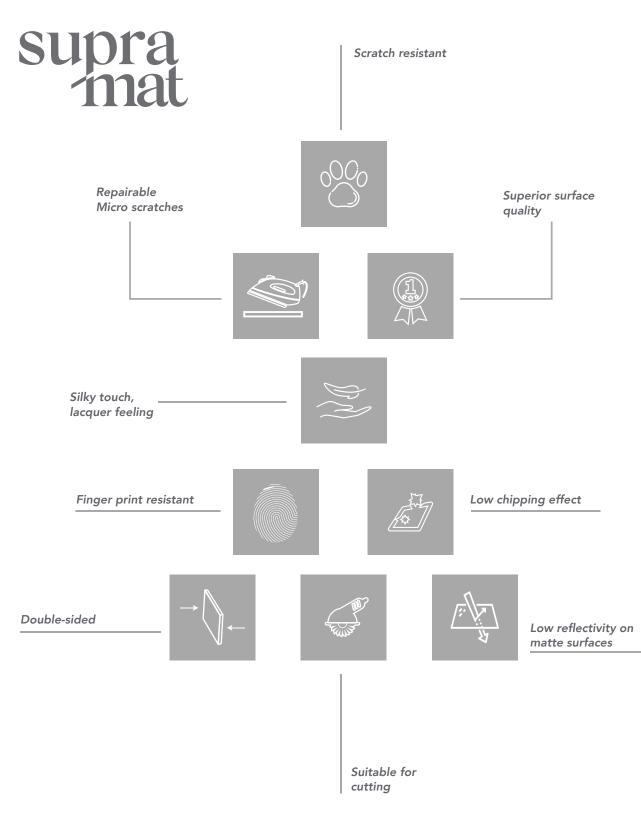

## **SUPRAMAT PANEL**

SUPRAMAT's high-tech classic Soft Touch and High Gloss surfaces offer superior surface quality that protects against scratches and is extremely durable. Thanks to its advanced technology, SUPRAMAT panels are anti-fingerprint and will not leave smudges. Micro scratches that occur on the surface are easily repairable through an innovative thermal process, differentiating it from any other product on the market.

SUPRAMAT blends seamlessly with the rising trends emerging in the design world, offering designers unique possibilities with its ultra-matte surface that is silky smooth to the touch in a wide range of modern colour options. The lustrous lacquer feel is coated on both surfaces of SUPRAMAT. With low reflectivity, SUPRAMAT is suitable for home, office, furniture and other interior decor applications.

\*Micro-scratches on the surface (such as a nail scratch) can be easily repaired. The scratches should not be deep enough to remove the first layer on the surface of the product. If the scratch has permanently damaged the lacquer layer, it will not disappear naturally.

Easy Repair Details:

Place a piece of fabric on the surface, covering the scratch, then iron the fabric over evenly for 20-30 seconds with a temperature of 100-120C. The surface should appear new again.

### SUPRAMAT COLOURS

SUPRAMAT's high-tech classic Soft Touch surfaces offer superior surface quality that protects against scratches and is extremely durable.

Thanks to its advance technology, SUPRAMAT panels are anti-fingerprint and will not leave smudges.

Micro scratches that occur on the surface are easily repairable through an innovative thermal process.

The ultra-matte surface is silky smooth to the touch, offered in a wide range of modern colour options that appeals to all senses. With low reflectivity, SUPRAMAT is suitable for home, office, furniture and other interior decor applications.