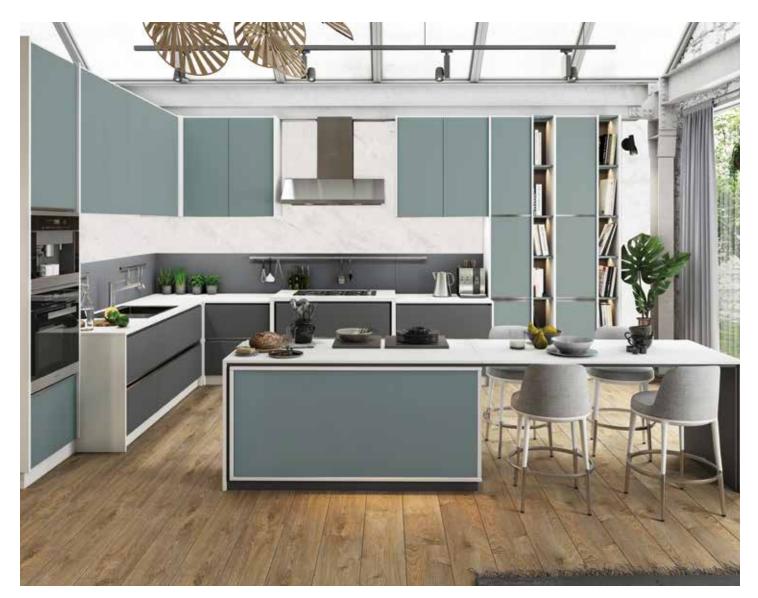

## **SUPRAMAT PANEL**

SUPRAMAT's high-tech classic Soft Touch and High Gloss surfaces offer superior surface quality that protects against scratches and is extremely durable. Thanks to its advanced technology, SUPRAMAT panels are anti-fingerprint and will not leave smudges. Micro scratches that occur on the surface are easily repairable through an innovative thermal process, differentiating it from any other product on the market.

SUPRAMAT blends seamlessly with the rising trends emerging in the design world, offering designers unique possibilities with its ultra-matte surface that is silky smooth to the touch in a wide range of modern colour options. The lustrous lacquer feel is coated on both surfaces of SUPRAMAT. With low reflectivity, SUPRAMAT is suitable for home, office, furniture and other interior decor applications.

### SUPRAMAT COLOURS

SUPRAMAT's high-tech classic Soft Touch surfaces offer superior surface quality that protects against scratches and is extremely durable.

Thanks to its advance technology, SUPRAMAT panels are anti-fingerprint and will not leave smudges.

Micro scratches that occur on the surface are easily repairable through an innovative thermal process.

The ultra-matte surface is silky smooth to the touch, offered in a wide range of modern colour options that appeals to all senses. With low reflectivity, SUPRAMAT is suitable for home, office, furniture and other interior decor applications.