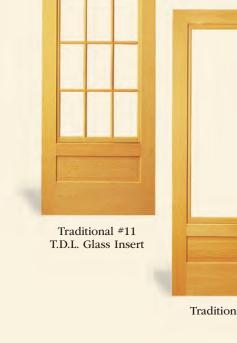

Unlike metal doors, the wood construction gives you the freedom to finish your 3 season room in any range of colors to fit your decor. Choose from a wide range of door and grille designs. Whether you have an 1800 period Cape Cod or rustic lake home there is a design to complement your home.

### With A Wood Combination Door, You Have Choices.

The Easy-Change Door is timeless. No matter what style of home you have, there is an Easy-Change Door that will capture its beauty. Our large selection of designer grille inserts can also add distinction to your home.

# EASY-CHANGE WOOD COMBINATION DOORS ARE BEAUTIFUL ALONE OR EASILY CUSTOMIZED WITH A DECORATIVE OR DESIGNER GRILLE.

EZChange\_Brochure\_LG\_new.indd 2 4/4/11 4:55 PM

Half Moon