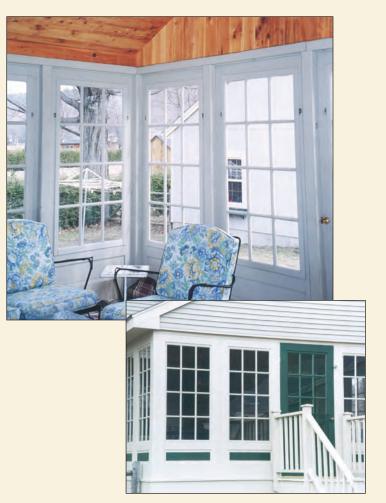

Enjoy a

3 Season Room
using...

Easy-Change Wood Combination doors

Let the summer breezes flow through or the autumn sunshine warm your three season porch.

#### **Versatile Doors.**

Easy-Change wood combination doors provide the flexibility of quick changing storm and screen door inserts. Quit swatting flies and mosquitos and turn that deck into a usable room.

Unlike metal doors, the wood construction gives you the freedom to finish your 3 season room in any range of colors to fit your decor. Choose from a wide range of door and grille designs. Whether you have an 1800 period Cape Cod or rustic lake home there is a design to complement your home.