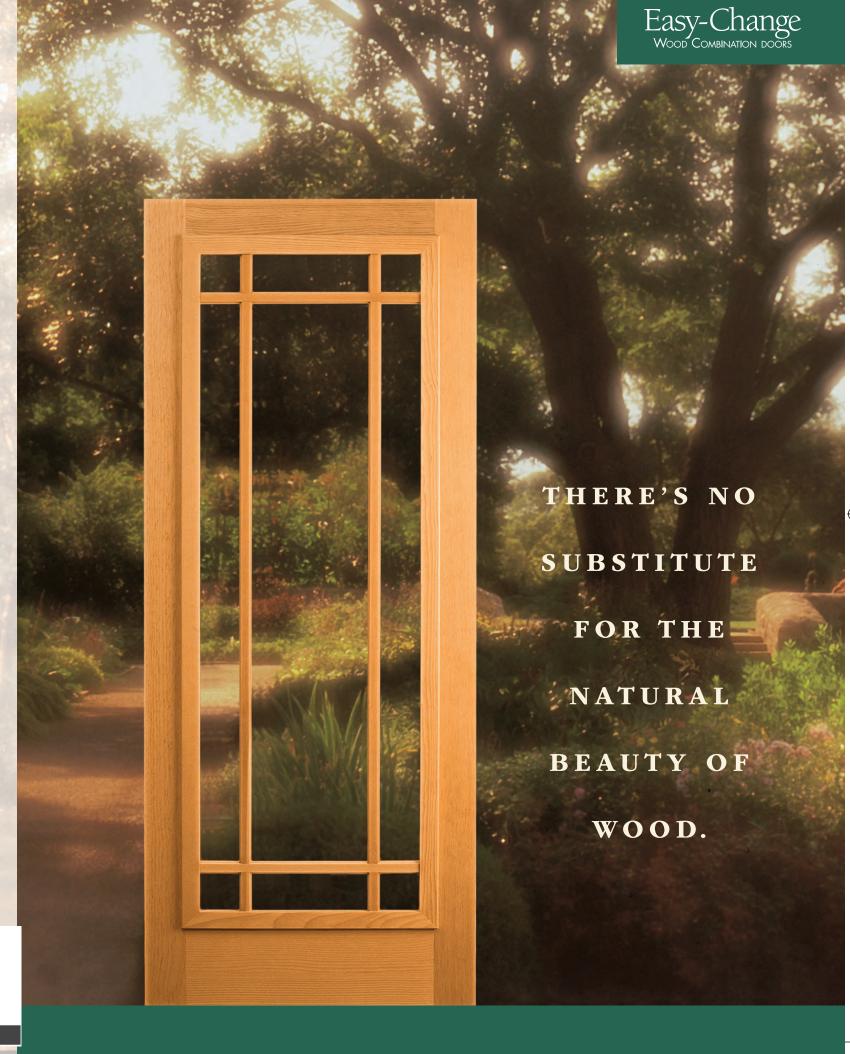

## DESIGNED FOR ALL HOMES.

### With A Wood Combination Door, You Have Choices.

The Easy-Change Door is timeless. No matter what style of home you have, there is an Easy-Change Door that will capture its beauty. Our large selection of designer grille inserts can also add distinction to your home.

#### And The Difference Is Forever.

An Easy-Change Door means true craftsmanship. Each door is handmade of solid wood and engineered components, which means your door is one of a kind that's going to endure time. Made from the natural beauty of wood, an Easy-Change Door is handcrafted with precision and pride.