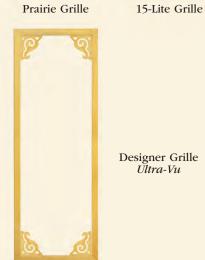

Fan Bracket

Ultra-Vu

Scroll

Scroll Corner

Half Moon

Scroll Corner

Designer Grille