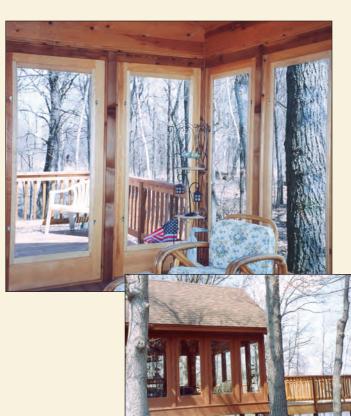

## DESIGNED FOR ALL HOMES.

### With A Wood Combination Door, You Have Choices.

The Easy-Change Door is timeless. No matter what style of home you have, there is an Easy-Change Door that will capture its beauty. Our large selection of designer grille inserts can also add distinction to your home.

# DESIGNED FOR ALL SEASONS.

the planning and care that goes into building or restoring a home, we can offer specialty doors that match your specifications. And once you have your door home, don't forget about colors. While aluminum doors are only available in basic colors, Easy-Change Doors made from natural wood allow endless choices in both paint and stain.