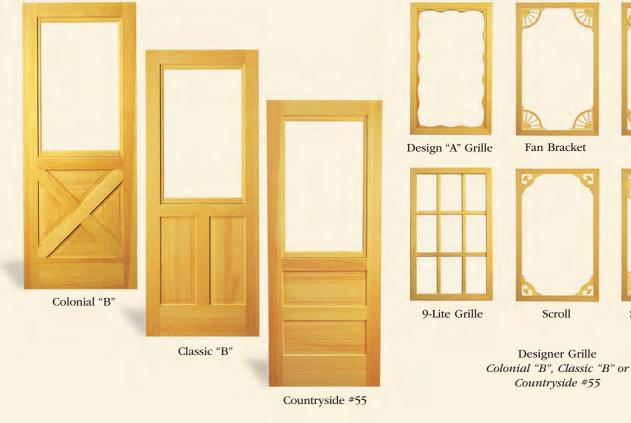

Unlike metal doors, the wood construction gives you the freedom to finish your 3 season room in any range of colors to fit your decor. Choose from a wide range of door and grille designs. Whether you have an 1800 period Cape Cod or rustic lake home there is a design to complement your home.

### With A Wood Combination Door, You Have Choices.

The Easy-Change Door is timeless. No matter what style of home you have, there is an Easy-Change Door that will capture its beauty. Our large selection of designer grille inserts can also add distinction to your home.

# EASY-CHANGE WOOD COMBINATION DOORS ARE BEAUTIFUL ALONE OR EASILY CUSTOMIZED WITH A DECORATIVE OR DESIGNER GRILLE.

EZChange\_Brochure\_LG\_new.indd 2 4/4/11 4:55 PM

Half Moon