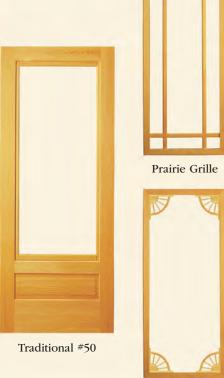

Unlike metal doors, the wood construction gives you the freedom to finish your 3 season room in any range of colors to fit your decor. Choose from a wide range of door and grille designs. Whether you have an 1800 period Cape Cod or rustic lake home there is a design to complement your home.

### With A Wood Combination Door, You Have Choices.

The Easy-Change Door is timeless. No matter what style of home you have, there is an Easy-Change Door that will capture its beauty. Our large selection of designer grille inserts can also add distinction to your home.

# EASY-CHANGE WOOD COMBINATION DOORS ARE BEAUTIFUL ALONE OR EASILY CUSTOMIZED WITH A DECORATIVE OR DESIGNER GRILLE.

EZChange\_Brochure\_LG\_new.indd 2 4/4/11 4:55 PM

Half Moon