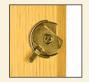

### Easy Change.

Easy-Change locking devices lock storm and screen inserts in place. Now, a tight, rattle-free weather seal only requires a simple flick of your wrist.