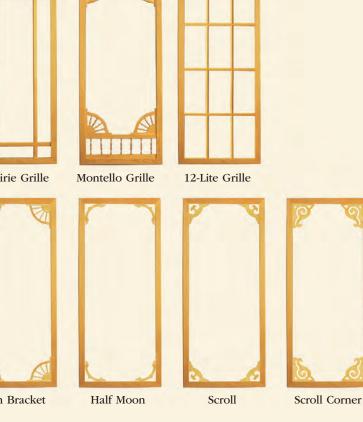

Fan Bracket

Ultra-Vu

Scroll

Scroll Corner

Half Moon

Scroll Corner

Designer Grille

# EASY-CHANGE WOOD COMBINATION DOORS ARE BEAUTIFUL ALONE OR EASILY CUSTOMIZED WITH A DECORATIVE OR DESIGNER GRILLE.

EZChange\_Brochure\_LG\_new.indd 2 4/4/11 4:55 PM

Half Moon