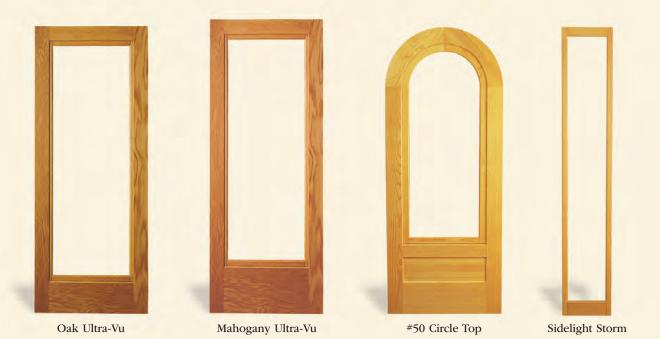

### Maximum Trimming

- Top Rail 5/8", Bottom Rail 21/2", Stiles 1/4".
- Stile trimming beyond ¼" could expose core stock. If initiated, trimming ¾" is permissible.
- · Custom sizes are available in various door and grille designs
- Circle top doors are 5%" oversize.

Fan Bracket

Ultra-Vu

Scroll

Scroll Corner

Half Moon

Scroll Corner

Designer Grille

# EASY-CHANGE WOOD COMBINATION DOORS ARE BEAUTIFUL ALONE OR EASILY CUSTOMIZED WITH A DECORATIVE OR DESIGNER GRILLE.

EZChange\_Brochure\_LG\_new.indd 2 4/4/11 4:55 PM

Half Moon