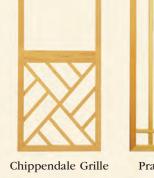

Unlike metal doors, the wood construction gives you the freedom to finish your 3 season room in any range of colors to fit your decor. Choose from a wide range of door and grille designs. Whether you have an 1800 period Cape Cod or rustic lake home there is a design to complement your home.

### With A Wood Combination Door, You Have Choices.

The Easy-Change Door is timeless. No matter what style of home you have, there is an Easy-Change Door that will capture its beauty. Our large selection of designer grille inserts can also add distinction to your home.