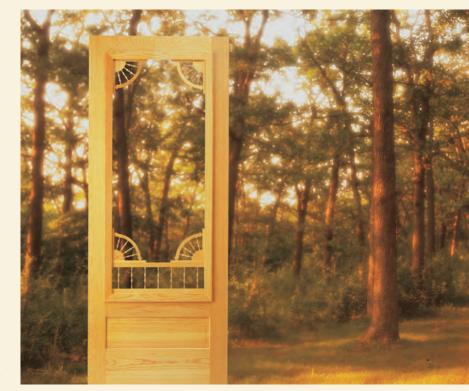

# EASY-CHANGE WOOD COMBINATION DOORS ARE BEAUTIFUL ALONE OR EASILY CUSTOMIZED WITH A DECORATIVE OR DESIGNER GRILLE.

EZChange\_Brochure\_LG\_new.indd 2 4/4/11 4:55 PM

Half Moon