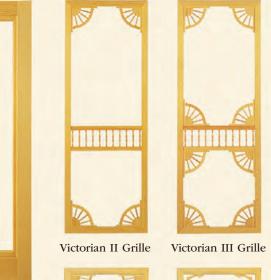

#### Note:

Victorian II, Victorian III, Designer Montello and Design A grilles are not available in red oak or mahogany.

<u>î</u> warning

SCREEN AREA OF DOOR WILL NOT PREVENT CHILD FROM FALLING OUT, KEEP CHILD AWAY

Fan Bracket

Ultra-Vu

Scroll

Scroll Corner

Half Moon

Scroll Corner

Designer Grille