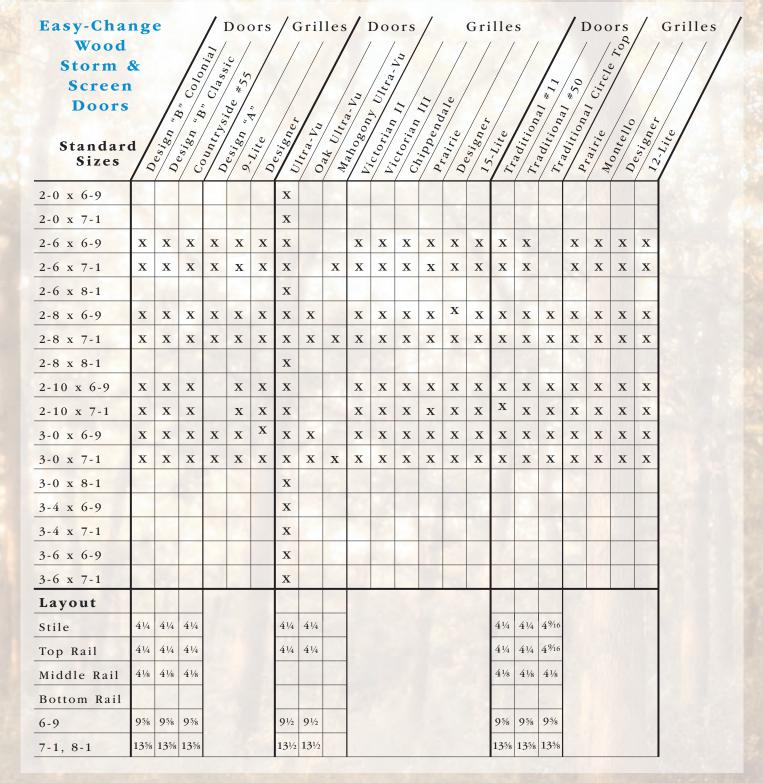

### Maximum Trimming

- Top Rail 5/8", Bottom Rail 21/2", Stiles 1/4".
- Stile trimming beyond ¼" could expose core stock. If initiated, trimming ¾" is permissible.
- · Custom sizes are available in various door and grille designs
- Circle top doors are 5%" oversize.

#### Note:

Victorian II, Victorian III, Designer Montello and Design A grilles are not available in red oak or mahogany.

<u>î</u> warning

SCREEN AREA OF DOOR WILL NOT PREVENT CHILD FROM FALLING OUT, KEEP CHILD AWAY