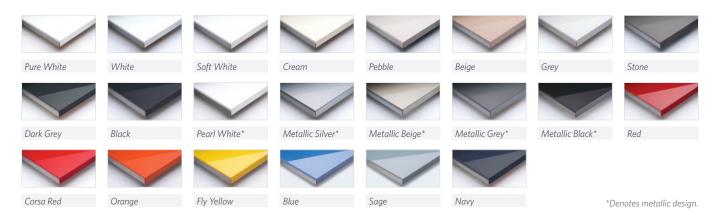

#### **Endless Interior Design Options**

- Colors and Edgebanding available in 22 color options with matching laser edgebanding in either solid or two-toned.
- Panel Size Options standard panel size of 4' x 8' available in either 1/4" or 3/4" thickness. Additional thicknesses available upon request.
- Finished Components double or single sided flat panel doors, 5-piece doors and 3-piece drawer fronts available.
- Stock and Lead Time all materials are stocked on-site at our Denver headquarters for a 5-day lead time.