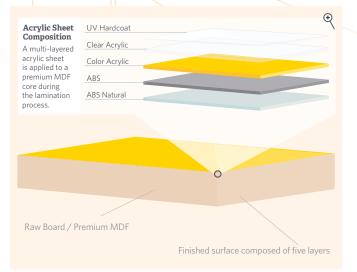

### Strategically Structured Layers of High-Gloss Perfection

Premier uses Senoplast's proprietary multi-layered acrylic material to engineer our Reflekt High-Gloss panels, doors and drawer fronts with the utmost perfection.

- Extreme High-Gloss Finish an impressive 90% gloss level is reflected off the perfectly smooth surface creating a mirror effect.
- Scratch-Resistant top hardcoat layer developed to be the most scratch-resistant acrylic in the market.
- Color Richness several layers are UV stabilized to ensure original color depth without fading.
- Bonding Layer ABS natural developed for the best bond to the core material eliminating delamination.
- PureCore made with the finest MDF core material specified for a low surface variance.
- Cleanroom Production Facilities every Reflekt panel is processed in cleanroom conditions.