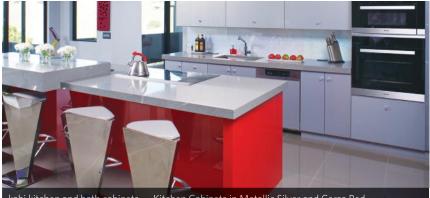

kabi kitchen and bath cabinets — Kitchen Cabinets in Metallic Silver and Corsa Red

Materials That Inspire

Proudly Distributed By

Visit Our Websites

hardwoods-inc.com

designonesource.com

锄

Å