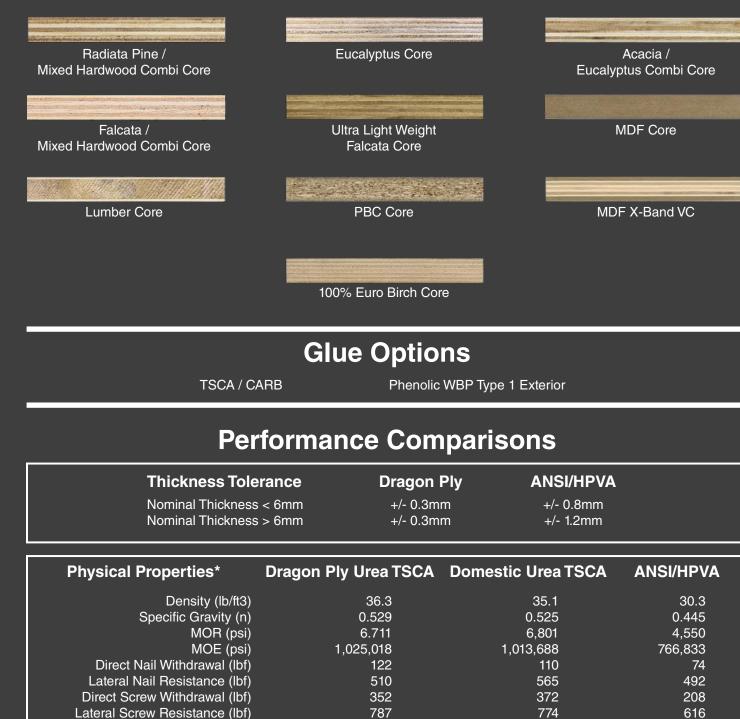

# **Dragon Ply New Core Options**

\*Test data is based on 19mm panels

| Jrea TSCA | Domestic Urea TSCA | ANSI/HPVA |
|-----------|--------------------|-----------|
| 36.3      | 35.1               | 30.3      |
| 0.529     | 0.525              | 0.445     |
| 6.711     | 6,801              | 4,550     |
| 25,018    | 1,013,688          | 766,833   |
| 122       | 110                | 74        |
| 510       | 565                | 492       |
| 352       | 372                | 208       |
| 787       | 774                | 616       |
|           |                    |           |