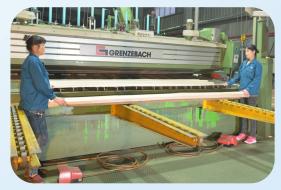

# **Highest Quality Thick Face Fancy Plywood**

- Thick fancy veneers are grade to HPVA or higher standards and composed at the factories using state of the art European veneer composers; the same composers found in the highest end veneer producing factories in the world.
- Because our factories control production from log to panel, we can ensure the highest quality results while having the flexibility to meet customer specific requirements in fancy veneer composition and grade.
- Available in both thick and thin face options in a multitude of species.

## Many Other Specie Options Available

We ensure our quality requirements are being met at all steps of production. In-factory as well as third party testing ensures consistency in Dragon Ply performance