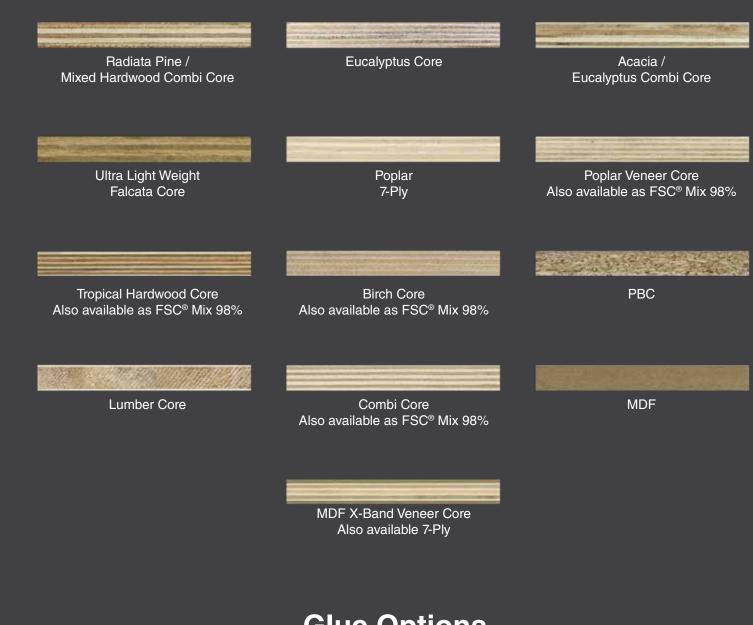

## **Dragon Ply New Core Options**

| TSCA / CARB   | WBP - Type 1 Exterior - NAUF |
|---------------|------------------------------|
| Soy based NAF | EO / NAUF                    |

\*License Code: FSC-C010784

## **Glue Options**