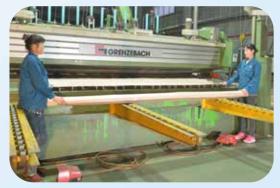

## **Highest Quality Thick Face Fancy Plywood**

- Thick fancy veneers are grade to HPVA or higher standards and composed at the factories using state of the art european veneer composers; the same composers found in the highest end veneer producing factories in the world.
- Because our factories control production from log to panel, we can ensure the highest quality results while having the flexibility to meet customer specific requirements in fancy veneer composition and grade.
- Available in both thick and thin face options in a multitude of species.

Vertical Veneer Slicing

Veneer Drying

Veneer Composing

Veneer Peeling

**Double Blade Veneer Cutting** 

Finished Product Testing and Inspection