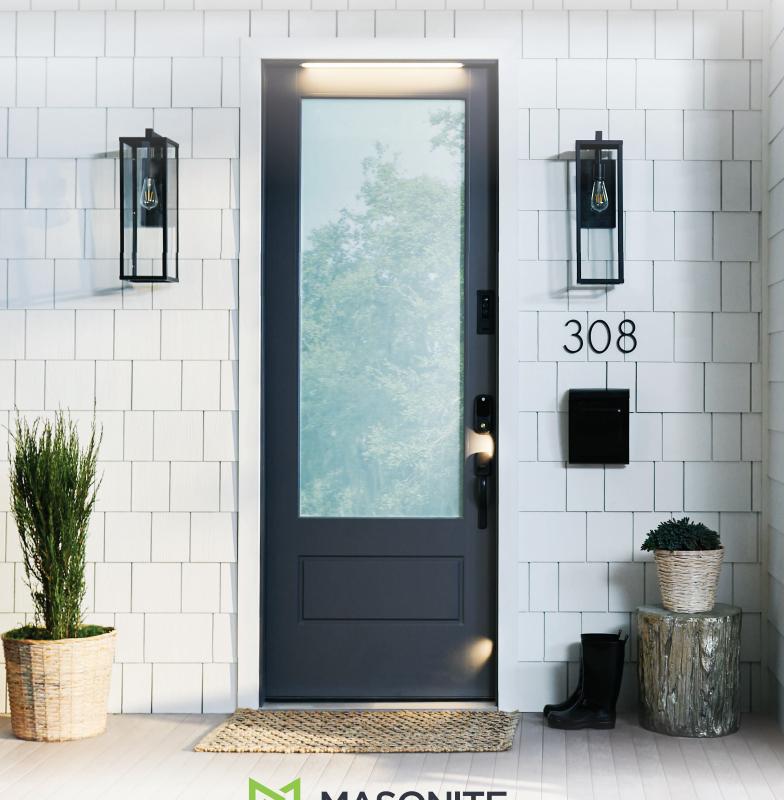

# M-DV Smart Doors

Always Connected. Always Protected.

MASONITE.

Introducing the first-ever\* powered and fully integrated smart door.

### Empowering the door to do more.

With a built-in Ring Video Doorbell, Yale smart lock, motionsensing security LED lights and a smartphone app, safety has never been smarter.

#### Power that never runs out.

A tech-powered, fully integrated door with an emergency backup battery\*\* means your door will always be on.

<sup>\*\*</sup>Battery backup device lasts up to 24 hours per full charge.