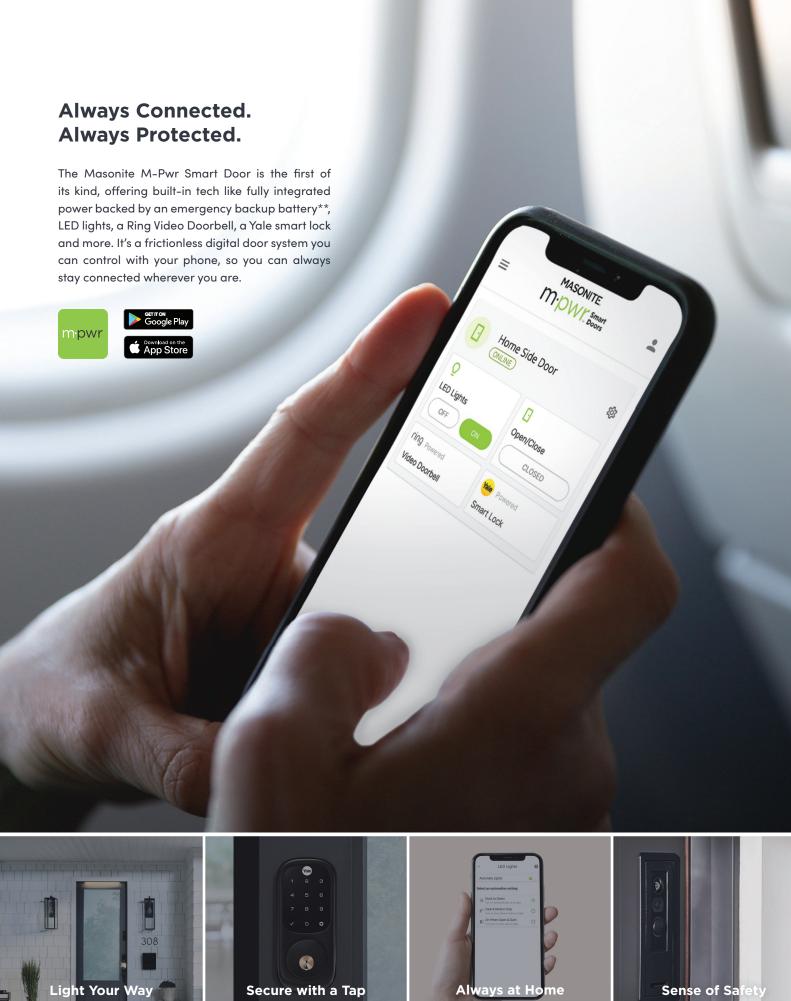

# Constant connection. Endless convenience.

Interface with your door from anywhere and know what's happening at your home anytime. Watch comings and goings, turn lights on without lifting a finger, and lock or unlock your door whether you're home or away with a tap on your smartphone.

## A front door that always has your back.

The Masonite M-Pwr smartphone app lets you turn your lights on and off, and tells you if your door is open or closed — so you can be in control from any location at any time.