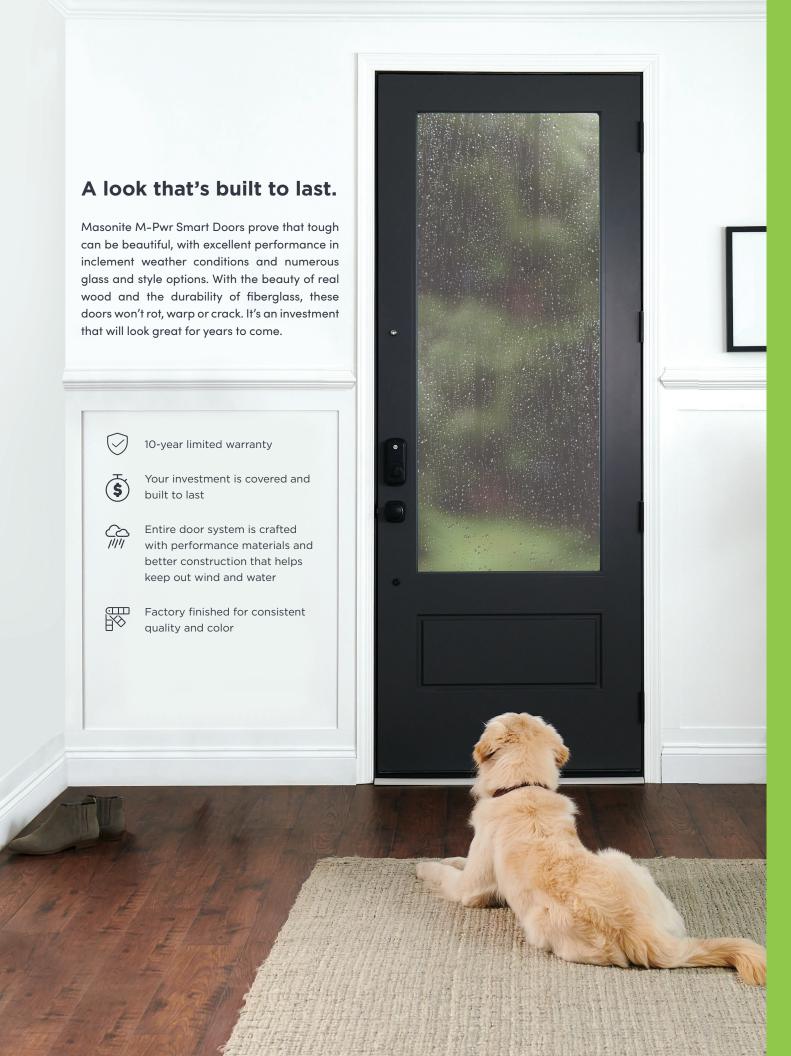

#### Power that never runs out.

A tech-powered, fully integrated door with an emergency backup battery\*\* means your door will always be on.

<sup>\*\*</sup>Battery backup device lasts up to 24 hours per full charge.