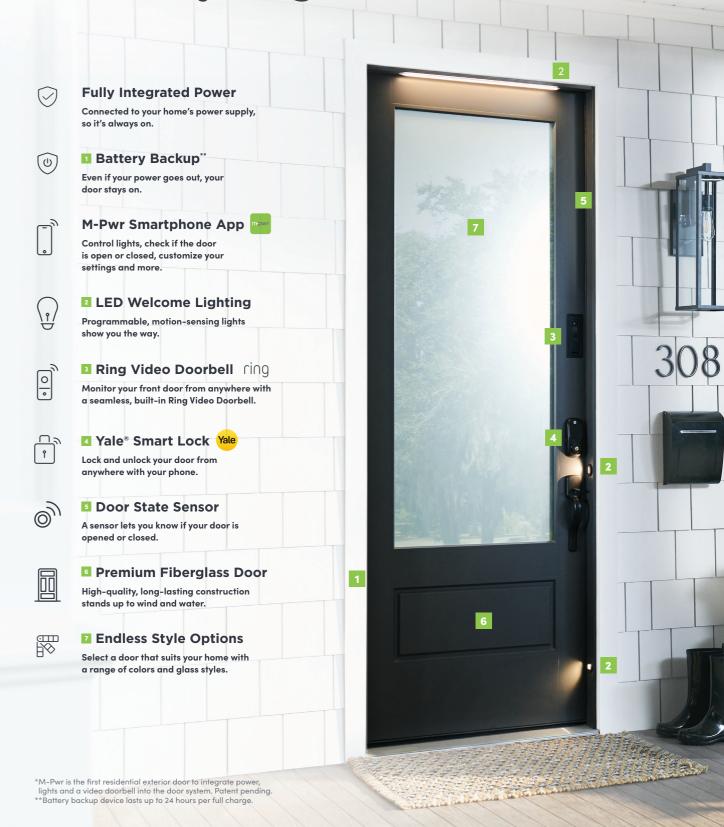

### Empowering the door to do more.

With a built-in Ring Video Doorbell, Yale smart lock, motionsensing security LED lights and a smartphone app, safety has never been smarter.

#### Power that never runs out.

A tech-powered, fully integrated door with an emergency backup battery\*\* means your door will always be on.

<sup>\*\*</sup>Battery backup device lasts up to 24 hours per full charge.

# Constant connection. Endless convenience.

Interface with your door from anywhere and know what's happening at your home anytime. Watch comings and goings, turn lights on without lifting a finger, and lock or unlock your door whether you're home or away with a tap on your smartphone.

## A front door that always has your back.

The Masonite M-Pwr smartphone app lets you turn your lights on and off, and tells you if your door is open or closed — so you can be in control from any location at any time.