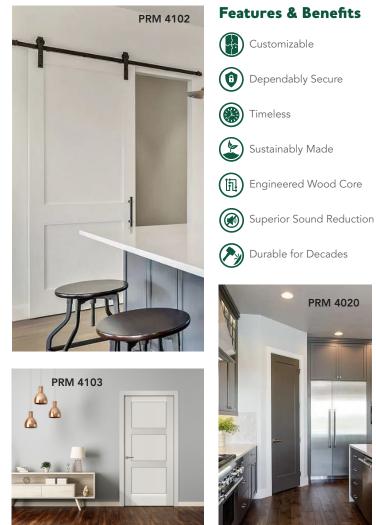

### Similar Price. Superior Value.

Not all doors are created equal – Woodgrain doors are crafted with a superior focus on quality and design. Woodgrain stile and rail primed flat panel and raised panel doors have countless features and benefits far superior to any moulded skin door on the market. Woodgrain's expertise in stile and

rail manufacturing brings all these great benefits of a true stile and rail primed door at a price that is competitive with the inferior moulded doors – the choice is simple – ask for Woodgrain primed stile and rail doors today!