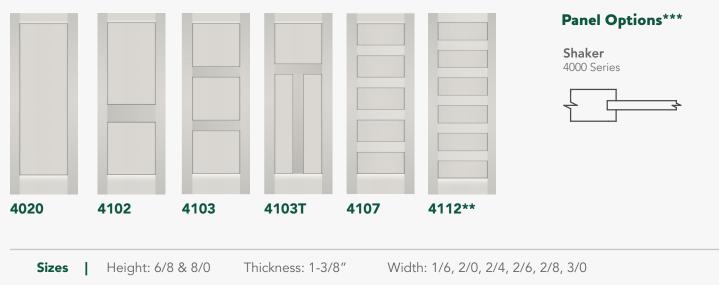

#### Primed Flat Panel Door Styles Available in Nampa, ID & Eagan, MN for Express Ship\*:

\*Other sizes and styles including raised panel available through special order in standard lead time | \*\*8/0 | \*\*\*3/8" Panel.

#### **Express Ship Available Sizes:**

Width: 6'8", 8'0" Thickness: 1 3/8" Width: 1-6", 2'0", 2'4", 2'6", 2'8", 3'0"

Proudly Supplied By Many other models and sizes available in shaker and raised panel in 4 week lead times | \*\*8'0" only