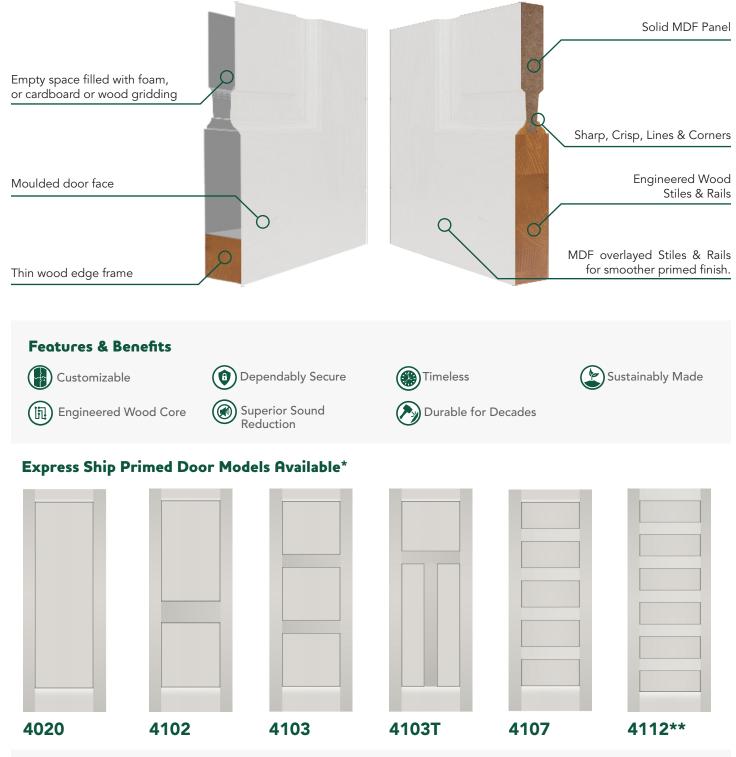

#### Woodgrain has Expanded its Flat Panel Express Ship Program to Include 8ft Doors.

Woodgrain Doors are manufactured upholding the industry's highest standard of authentic stile and rail construction. The Primed Flat Panel doors have a MDF face over engineered wood stile and rail components with solid MDF panels, the foundation for a high quality smooth finish for superior paintability.

#### Primed Flat Panel Door Styles Available in Nampa, ID & Eagan, MN for Express Ship\*:

\*Other sizes and styles including raised panel available through special order in standard lead time | \*\*8/0 | \*\*\*3/8" Panel.

### Similar Price. Superior Value.

Not all doors are created equal – Woodgrain doors are crafted with a superior focus on quality and design. Woodgrain stile and rail primed flat panel and raised panel doors have countless features and benefits far superior to any moulded skin door on the market. Woodgrain's expertise in stile and

rail manufacturing brings all these great benefits of a true stile and rail primed door at a price that is competitive with the inferior moulded doors – the choice is simple – ask for Woodgrain primed stile and rail doors today!