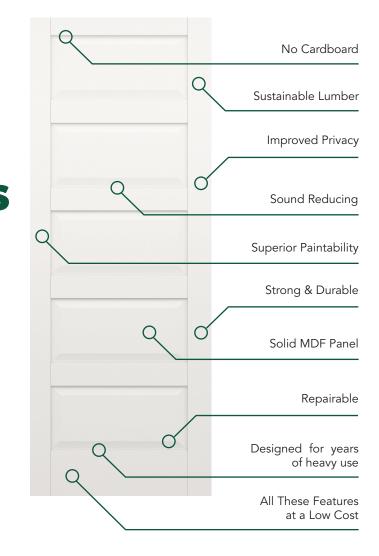

### Moulded Skin vs Stile & Rail Primed

Not All Doors Are Created Equal

#### **Stile & Rail Primed**

### Similar Price. Superior Value.

Not all doors are created equal – Woodgrain doors are crafted with a superior focus on quality and design. Woodgrain stile and rail primed flat panel and raised panel doors have countless features and benefits far superior to any moulded skin door on the market. Woodgrain's expertise in stile and

rail manufacturing brings all these great benefits of a true stile and rail primed door at a price that is competitive with the inferior moulded doors – the choice is simple – ask for Woodgrain primed stile and rail doors today!

## **Construction Comparison**

Moulded Skin vs Stile & Rail