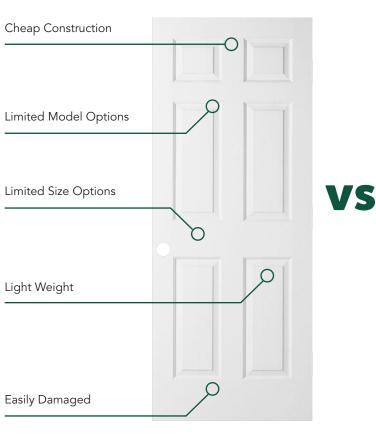

### Moulded Skin vs Stile & Rail Primed

Not All Doors Are Created Equal

#### Moulded Skin

### Similar Price. Superior Value.

Not all doors are created equal – Woodgrain doors are crafted with a superior focus on quality and design. Woodgrain stile and rail primed flat panel and raised panel doors have countless features and benefits far superior to any moulded skin door on the market. Woodgrain's expertise in stile and

rail manufacturing brings all these great benefits of a true stile and rail primed door at a price that is competitive with the inferior moulded doors – the choice is simple – ask for Woodgrain primed stile and rail doors today!

## **Construction Comparison**

Moulded Skin vs Stile & Rail