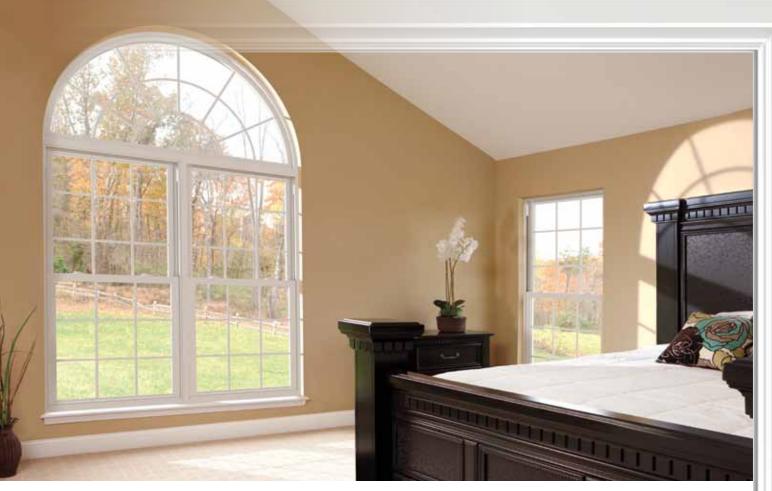

#### Think outside the box.

Asure™ windows from Simonton will complement your home and lifestyle perfectly. Is the classic elegance of a Double Hung window right for you? Or would an exciting Geometric shape bring just the right amount of style and flair? Would an oversized Picture window just make your room brighter—or would it *make* your room? These are great questions. And we have Asure answer for all of them.

A pair of Oriel windows is the perfect choice to brighten up a cozy breakfast nook.

Double Hung windows with a Half-round Geometric window mulled overhead transform a wall into a wall of windows.

Double Hung