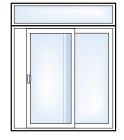

## **Door Configurations**

An optional Transom window, mulled above the Asure door, is the perfect way to allow in even more sunlight.