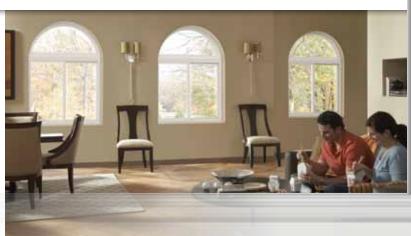

A pair of Oriel windows is the perfect choice to brighten up a cozy breakfast nook.

Double Hung windows with a Half-round Geometric window mulled overhead transform a wall into a wall of windows.

Double Hung

Slider

Picture

Geometric

A Geometric window is the perfect stylish accent.

Picture windows crowned by Halfround windows with legs create an arched appearance. Perimeter grids complete the look.

Imagine the possibilities.

### Window Configurations

A wall of Double Hung windows.

Two Double Hung windows mulled together with a Half-round Geometric window above.

A Picture window mulled with two Double Hung windows.

A Picture window flanked by Double Hung windows on each side is the perfect way to open up a room.