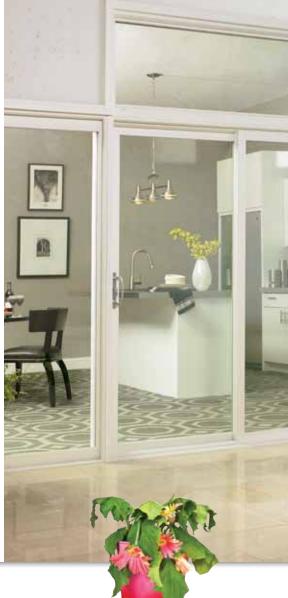

## The door for people who love windows.

Now that you've chosen the perfect windows, why not consider the perfect door? Just like Asure™ windows, the Asure Patio Door features a narrow frame and large sightline for an expansive, all-inclusive viewing area. And it's the perfect way to fill a room with plentiful sunlight and fresh air.

#### Colors

Tan

No green thumb? Maybe your thumb isn't the problem. Your plants will love all the sunlight that comes with an Asure Patio Door.

Colonial

Diamond

Prairie

Perimeter

## **Door Configurations**

An optional Transom window, mulled above the Asure door, is the perfect way to allow in even more sunlight.