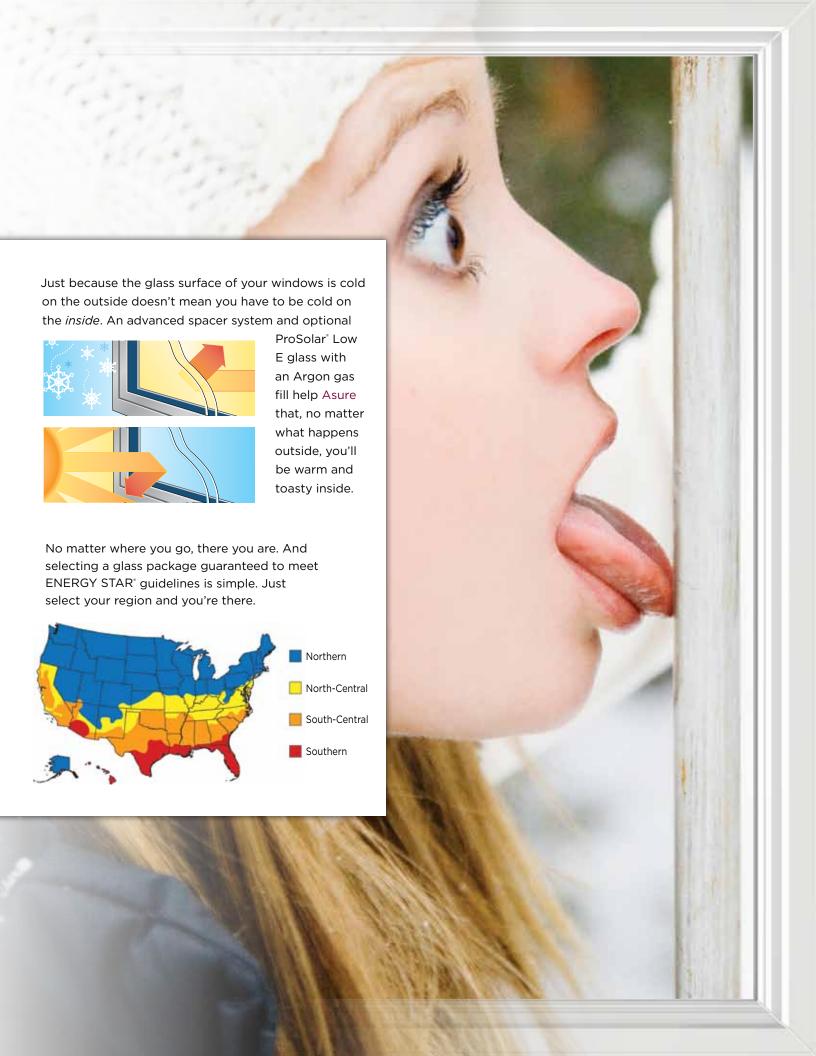

## Help Asure lower energy bills all year long.

Saving energy is more important than ever. Not only to help reduce energy costs, but to help keep your home comfortable. That's why Asure windows are designed to be remarkably energy efficient.

For starters, their premium vinyl is an excellent insulator.

And the standard Intercept spacer system dramatically reduces temperature transfer.

Because your windows should be about a view that moves you—not your thermostat.