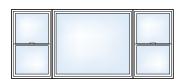

## We can't Asure you you'll like everything you see.

It's a beautiful world (for the most part). Why not see more of it? Asure™ windows have a narrow frame that provides an expansive viewing area. So you might just see what you've been missing. And they allow plenty of sunlight inside.

More to see. More sunlight.

More of everything.

More is good, right?

A larger viewing area means you'll see more.

Narrow Frame

## Wider frames aren't always better.

While it's true that beauty is
in the eye of the beholder,
we think you'll agree that the
narrow frame of Asure™ windows is a work of art. You'll
appreciate the streamlined,
yet sophisticated design.
You'll see clean, crisp lines
that manage to be both
classic and contemporary.
And most importantly, you'll
see legendary Simonton
quality in every last detail.