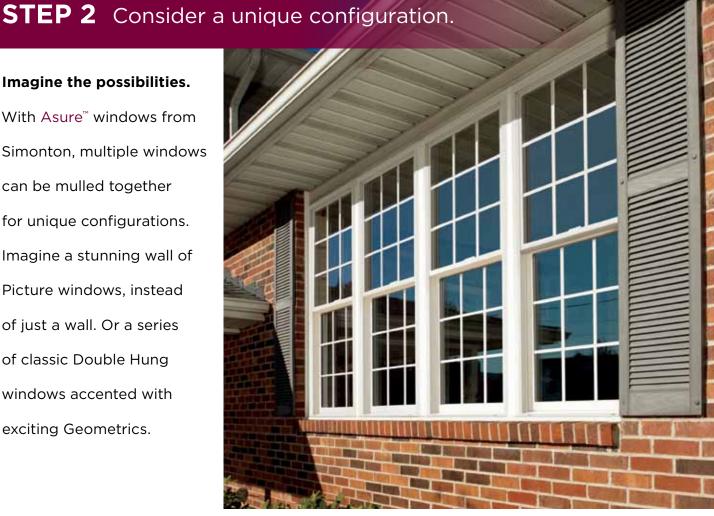

With Asure<sup>™</sup> windows from Simonton, multiple windows can be mulled together for unique configurations. Imagine a stunning wall of Picture windows, instead of just a wall. Or a series of classic Double Hung windows accented with exciting Geometrics.