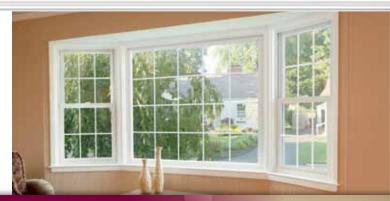

With Asure<sup>™</sup> windows from Simonton, multiple windows can be mulled together for unique configurations. Imagine a stunning wall of Picture windows, instead of just a wall. Or a series of classic Double Hung windows accented with exciting Geometrics.

### Window Configurations

A wall of Double Hung windows.

Two Double Hung windows mulled together with a Half-round Geometric window above.

A Picture window mulled with two Double Hung windows.

A Picture window flanked by Double Hung windows on each side is the perfect way to open up a room.