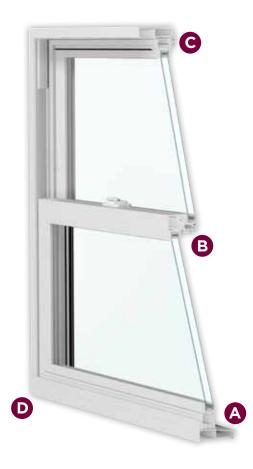

Rain, rain, go away (quickly). Unlike windows with flat sills, Asure windows have a stepped sill (A) to quickly direct water away from the window. And only Simonton has the Lap-Lok\* meeting rail (B), one of the reasons Asure windows do such a great job of keeping wind and rain outside. The sash overlap and interlock to form a formidable seal.

**Strength in numbers**. Asure windows feature profiles with several sealed air chambers (C) for increased rigidity. The frame and sash profiles are fusion-welded (D) for one-piece strength.

An invisible blanket. You can't actually see peace of mind, but it sure is a beautiful and comforting thing. That's why Asure windows are backed by a Double-Lifetime Limited Warranty. And why that warranty is backed by a company that has been around for over 65 years.