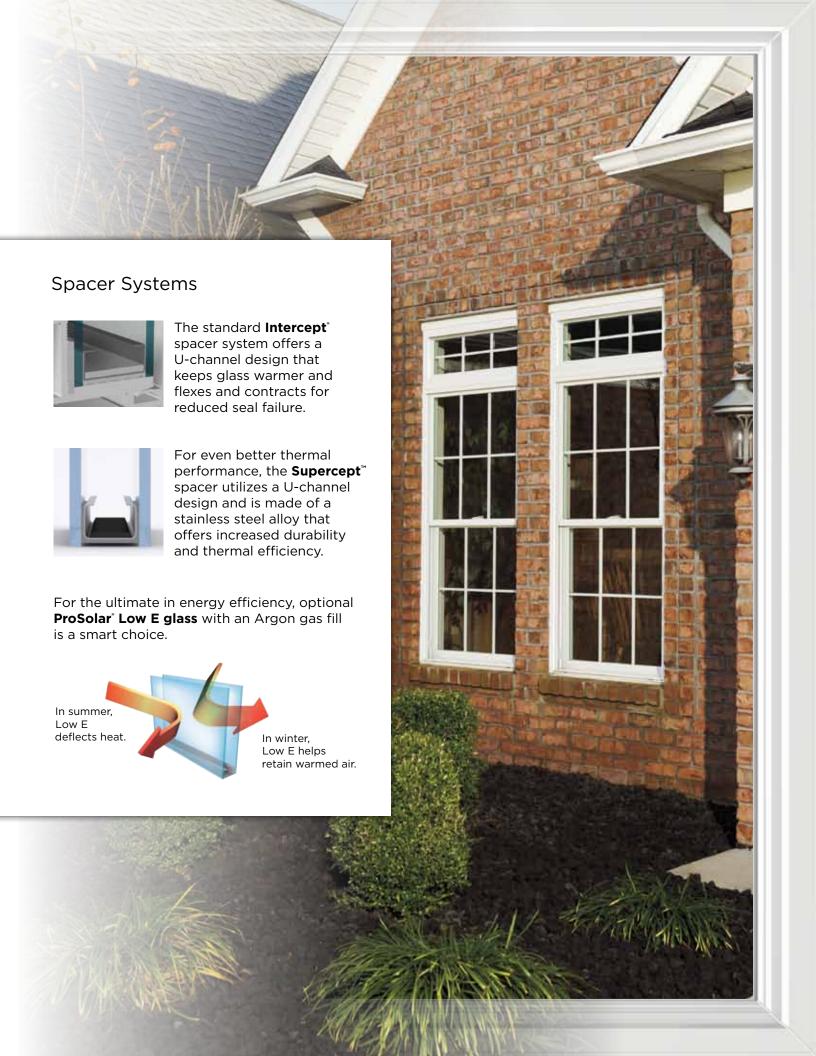

For starters, their premium vinyl is an excellent insulator.

And the standard Intercept spacer system dramatically reduces temperature transfer.

Because your windows should be about a view that moves you—not your thermostat.