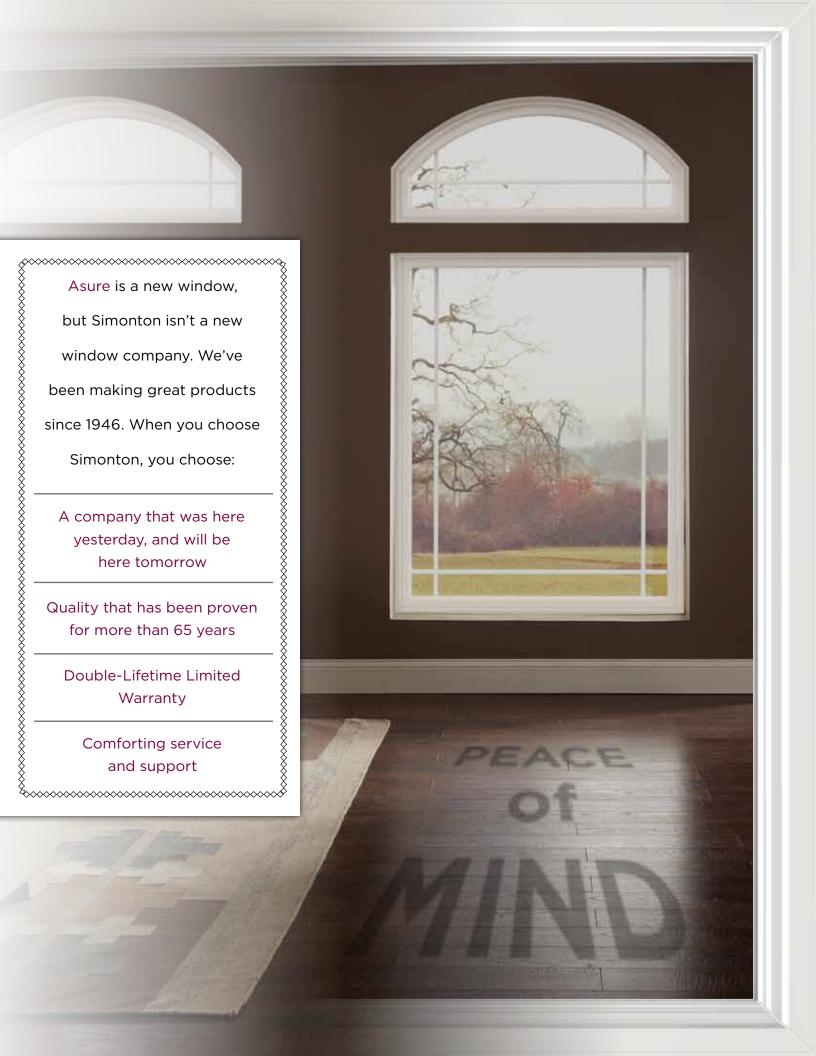

## Take a very close look at the things you don't see.

You'll realize right away how beautiful and functional Asure™ windows and doors are.

But the thoughtful details you can't see are every bit as impressive.

Rain, rain, go away (quickly). Unlike windows with flat sills, Asure windows have a stepped sill (A) to quickly direct water away from the window. And only Simonton has the Lap-Lok\* meeting rail (B), one of the reasons Asure windows do such a great job of keeping wind and rain outside. The sash overlap and interlock to form a formidable seal.

**Strength in numbers**. Asure windows feature profiles with several sealed air chambers (C) for increased rigidity. The frame and sash profiles are fusion-welded (D) for one-piece strength.

An invisible blanket. You can't actually see peace of mind, but it sure is a beautiful and comforting thing. That's why Asure windows are backed by a Double-Lifetime Limited Warranty. And why that warranty is backed by a company that has been around for over 65 years.