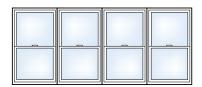

### Window Configurations

A wall of Double Hung windows.

Two Double Hung windows mulled together with a Half-round Geometric window above.

A Picture window mulled with two Double Hung windows.

A Picture window flanked by Double Hung windows on each side is the perfect way to open up a room.