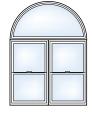

A pair of Oriel windows is the perfect choice to brighten up a cozy breakfast nook.

Double Hung windows with a Half-round Geometric window mulled overhead transform a wall into a wall of windows.

Double Hung

### Window Configurations

A wall of Double Hung windows.

Two Double Hung windows mulled together with a Half-round Geometric window above.

A Picture window mulled with two Double Hung windows.

A Picture window flanked by Double Hung windows on each side is the perfect way to open up a room.