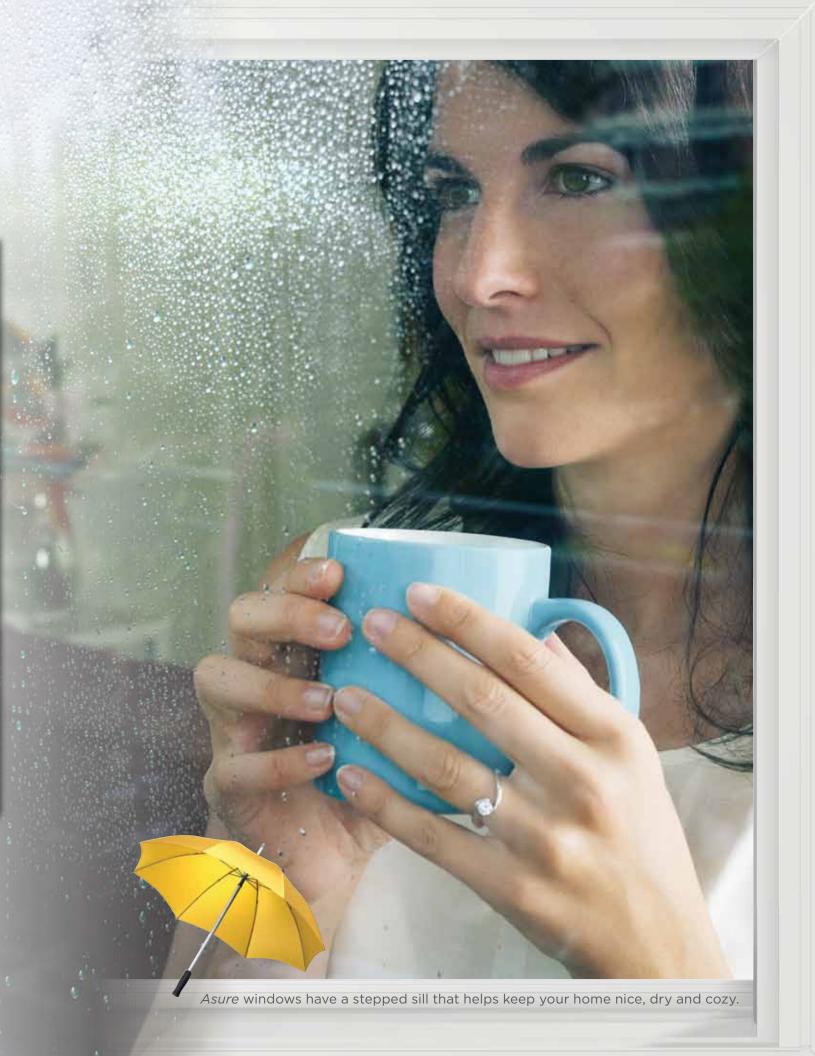

## It's like an open invitation to daylight. And a restraining order to wind and rain.

Asure™ windows have a stepped sill. Unlike ordinary windows with a flat sill, these steps help keep wind and rain where they belong—outside. So while you're loving the stunning good looks of your Asure window, it may as well be a big, ugly KEEP OUT sign to wind and rain.

Rain, rain, go away (quickly). Unlike windows with flat sills, Asure windows have a stepped sill (A) to quickly direct water away from the window. And only Simonton has the Lap-Lok\* meeting rail (B), one of the reasons Asure windows do such a great job of keeping wind and rain outside. The sash overlap and interlock to form a formidable seal.