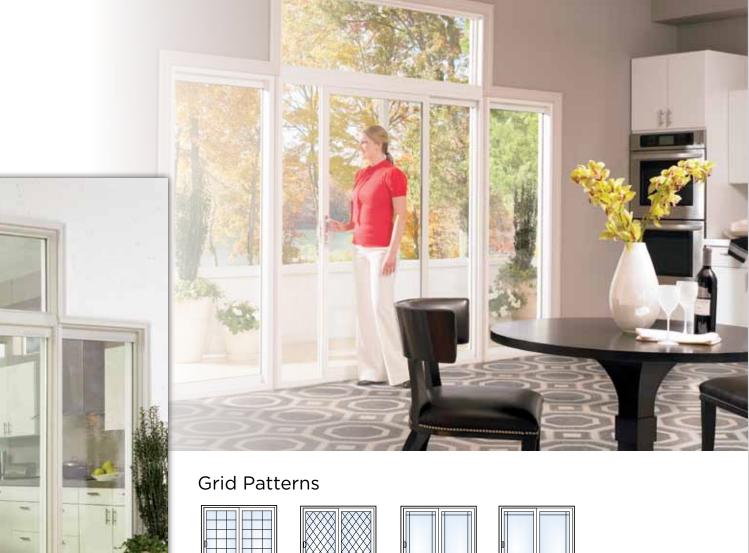

## STEP 1 Select your style.

#### Think outside the box.

Asure™ windows from Simonton will complement your home and lifestyle perfectly. Is the classic elegance of a Double Hung window right for you? Or would an exciting Geometric shape bring just the right amount of style and flair? Would an oversized Picture window just make your room brighter—or would it *make* your room? These are great questions. And we have Asure answer for all of them.

With Asure<sup>™</sup> windows from Simonton, multiple windows can be mulled together for unique configurations. Imagine a stunning wall of Picture windows, instead of just a wall. Or a series of classic Double Hung windows accented with exciting Geometrics.

### Window Configurations

A wall of Double Hung windows.

Two Double Hung windows mulled together with a Half-round Geometric window above.

A Picture window mulled with two Double Hung windows.

A Picture window flanked by Double Hung windows on each side is the perfect way to open up a room.