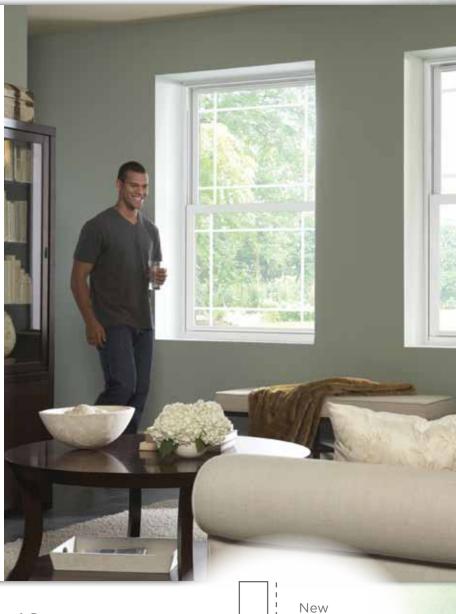

## We can't Asure you you'll like everything you see.

It's a beautiful world (for the most part). Why not see more of it? Asure™ windows have a narrow frame that provides an expansive viewing area. So you might just see what you've been missing. And they allow plenty of sunlight inside.

More to see. More sunlight.

More of everything.

More is good, right?

A larger viewing area means you'll see more.

Narrow Frame

## Wider frames aren't always better.

While it's true that beauty is
in the eye of the beholder,
we think you'll agree that the
narrow frame of Asure™ windows is a work of art. You'll
appreciate the streamlined,
yet sophisticated design.
You'll see clean, crisp lines
that manage to be both
classic and contemporary.
And most importantly, you'll
see legendary Simonton
quality in every last detail.