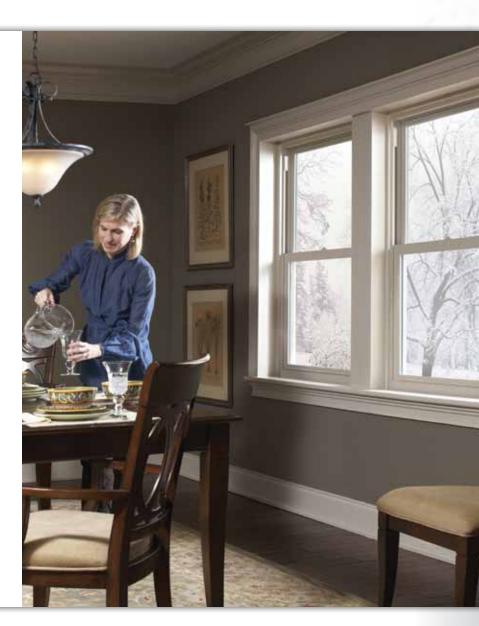

## Help Asure lower energy bills all year long.

Saving energy is more important than ever. Not only to help reduce energy costs, but to help keep your home comfortable. That's why Asure windows are designed to be remarkably energy efficient.

For starters, their premium vinyl is an excellent insulator.

And the standard Intercept spacer system dramatically reduces temperature transfer.

Because your windows should be about a view that moves you—not your thermostat.