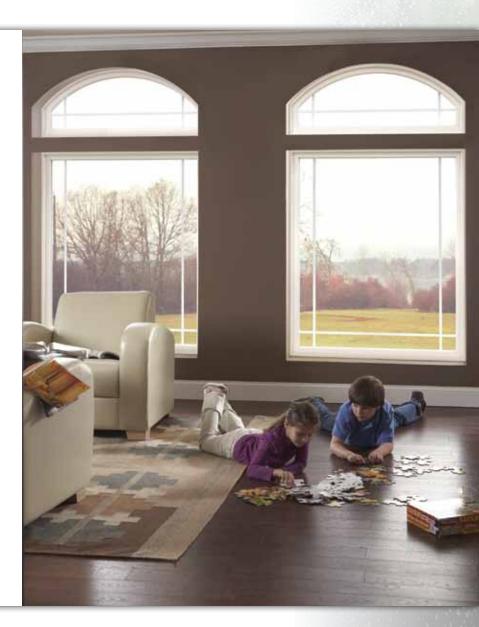

#### Think outside the box.

Asure™ windows from Simonton will complement your home and lifestyle perfectly. Is the classic elegance of a Double Hung window right for you? Or would an exciting Geometric shape bring just the right amount of style and flair? Would an oversized Picture window just make your room brighter—or would it *make* your room? These are great questions. And we have Asure answer for all of them.

A pair of Oriel windows is the perfect choice to brighten up a cozy breakfast nook.

Double Hung windows with a Half-round Geometric window mulled overhead transform a wall into a wall of windows.

Double Hung

Slider

Picture

Geometric

A Geometric window is the perfect stylish accent.

Picture windows crowned by Halfround windows with legs create an arched appearance. Perimeter grids complete the look.

Imagine the possibilities.