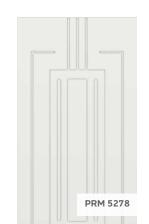

#### **Profile And Panel Options**

Mix and match any of our five profile options or two raised moulding options.