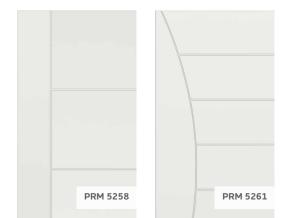

#### **Profile And Panel Options**

Mix and match any of our five profile options or two raised moulding options.