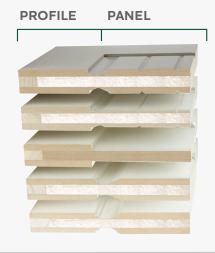

#### **Profile And Panel Options**

Mix and match any of our five profile options or two raised moulding options.

#### SureEdge

SureEdge solid wood edge band is a feature in each MDF door. Installed in each stile, the SureEdge system al-lows maximum screw holding power and ease of hinge mortising.

Proudly Supplied By