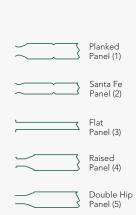

#### **Profile And Panel Options**

Mix and match any of our five profile options or two raised moulding options.