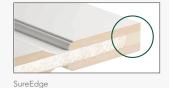

#### SureEdge

SureEdge solid wood edge band is a feature in each MDF door. Installed in each stile, the SureEdge system al-lows maximum screw holding power and ease of hinge mortising.

Proudly Supplied By