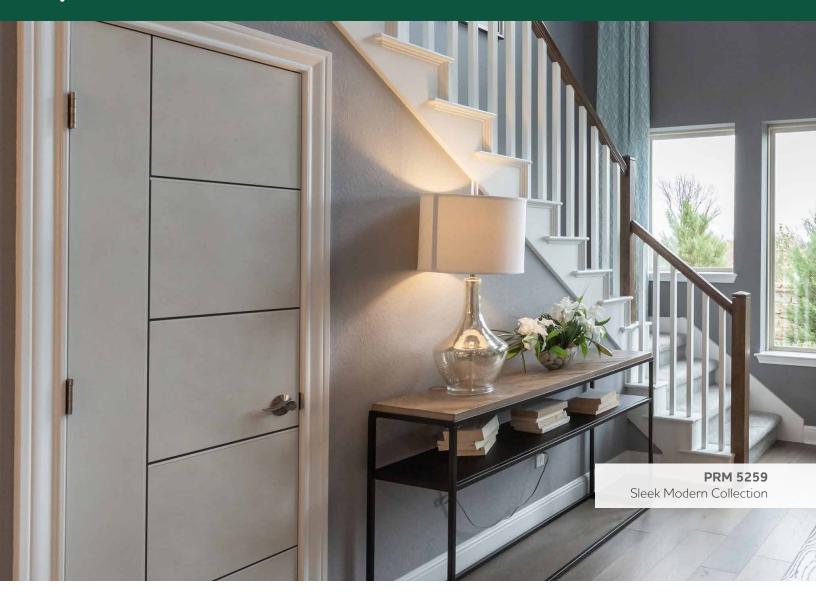

# **MDF Router Carved**

Door Collection

Beauty
Strength
Durability

### Premium Router Carved MDF Doors With Over 150 Designs Offered

Woodgrain's Router Carved Door Collection are made of medium density fiberboard (MDF) and include both 1 3/8" and 1 3/4" thick doors available. Router Carved doors offer infinite design options by combining cutting edge technology and old-fashioned craftsmanship. Woodgrain uses its well-honed techniques from decades of wood door manufacturing to build a better door.