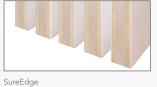

#### SureEdge

SureEdge solid wood edge band is a feature in each MDF door. Installed in each stile, the SureEdge system al-lows maximum screw holding power and ease of hinge mortising.

Proudly Supplied By