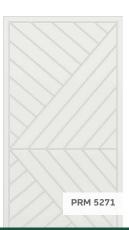

#### **Profile And Panel Options**

Mix and match any of our five profile options or two raised moulding options.