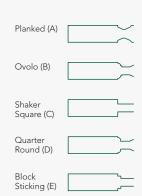

#### **Profile And Panel Options**

Mix and match any of our five profile options or two raised moulding options.

## Raised Moulding Standard