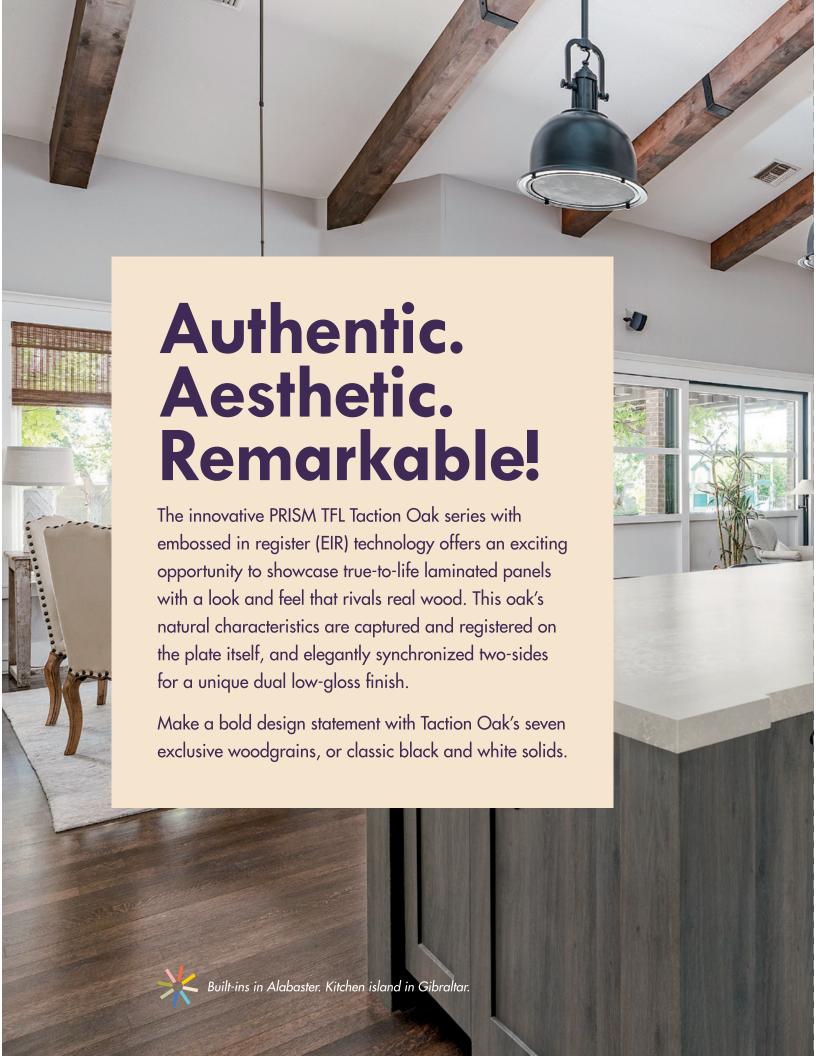

# Taction Oak Embossed in Register TFL





arauco











# PRISM is your perfect partner.

PRISM TFL on high quality particleboard and MDF substrate, is manufactured entirely by ARAUCO at our facilities across North America. We manage our own inventories to maintain a current and balanced design offering and a dependable supply you can count on.

A truly sustainable surfacing solution, PRISM panels meet relevant green building standards and comply with TSCA Title VI/CARB-2. ARAUCO provides Life-Cycle Assessment data, EPDs, Transparency Briefs and HPDs to support your LEED projects. Substrates are manufactured from wood fiber that meets FSC® Chain of Custody standards (FSC-C019364).

## **PRISM Symmetry**

Complementary edgebanding, HPL, 3DL, wrapping and moulding products, and doors are available for our entire collection. The partners