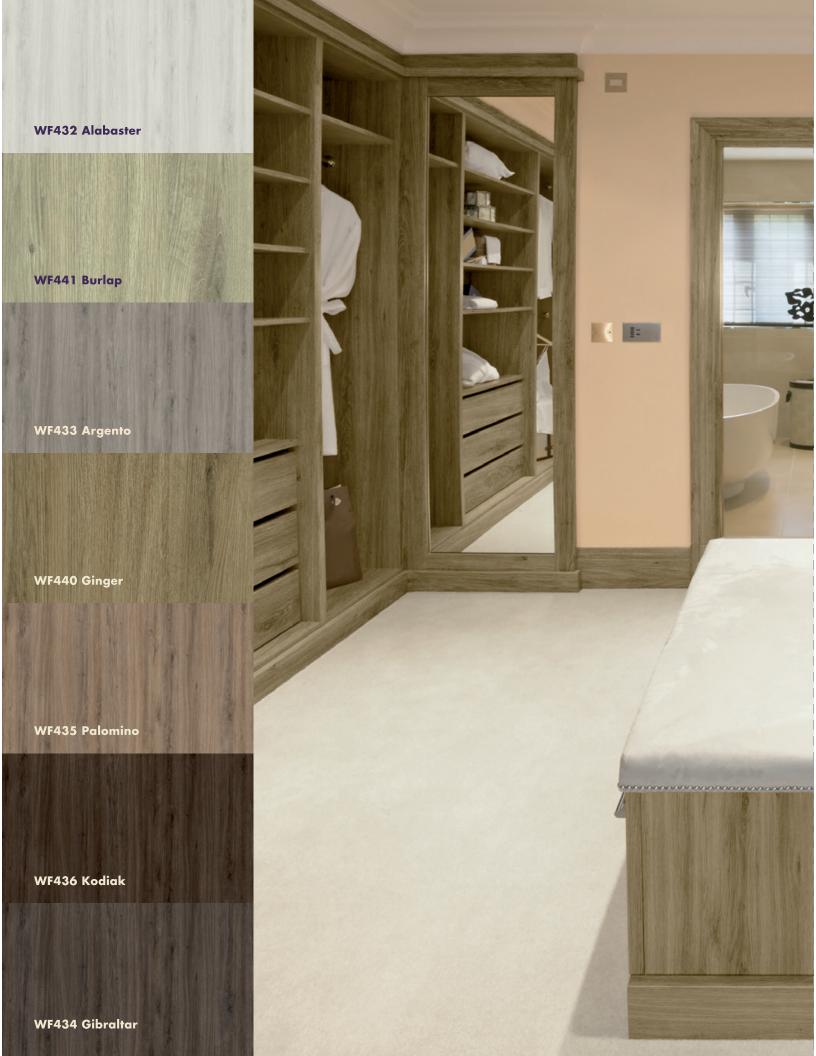

# Taction Oak Embossed in Register TFL





arauco











# PRISM is your perfect partner.

PRISM TFL on high quality particleboard and MDF substrate, is manufactured entirely by ARAUCO at our facilities across North America. We manage our own inventories to maintain a current and balanced design offering and a dependable supply you can count on.

A truly sustainable surfacing solution, PRISM panels meet relevant green building standards and comply with TSCA Title VI/CARB-2. ARAUCO provides Life-Cycle Assessment data, EPDs, Transparency Briefs and HPDs to support your LEED projects. Substrates are manufactured from wood fiber that meets FSC® Chain of Custody standards (FSC-C019364).

## **PRISM Symmetry**

Complementary edgebanding, HPL, 3DL, wrapping and moulding products, and doors are available for our entire collection. The partnership