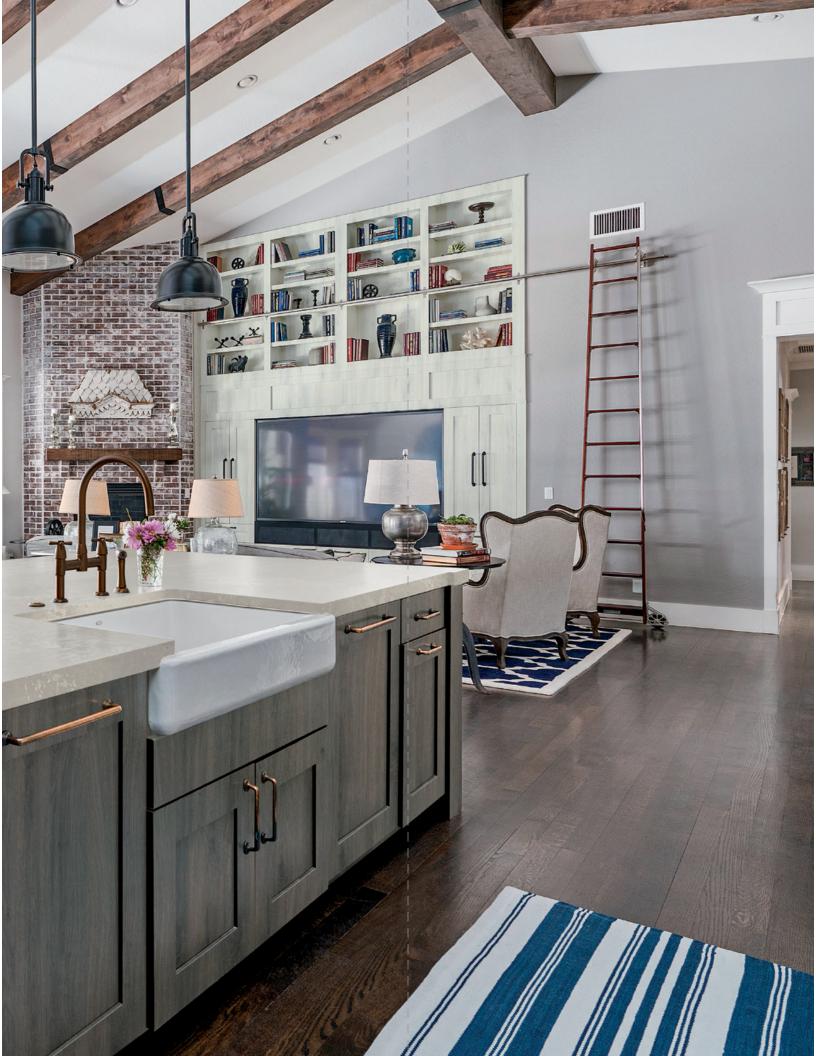

# Taction Oak Embossed in Register TFL





arauco











# PRISM is your perfect partner.

PRISM TFL on high quality particleboard and MDF substrate, is manufactured entirely by ARAUCO at our facilities across North America. We manage our own inventories to maintain a current and balanced design offering and a dependable supply you can count on.

A truly sustainable surfacing solution, PRISM panels meet relevant green building standards and comply with TSCA Title VI/CARB-2. ARAUCO provides Life-Cycle Assessment data, EPDs, Transparency Briefs and HPDs to support your LEED projects. Substrates are manufactured from wood fiber that meets FSC® Chain of Custody standards (FSC-C019364).

## **PRISM Symmetry**

Complementary edgebanding, HPL, 3DL, wrapping and moulding products, and doors are available for our entire collection. The partnershi