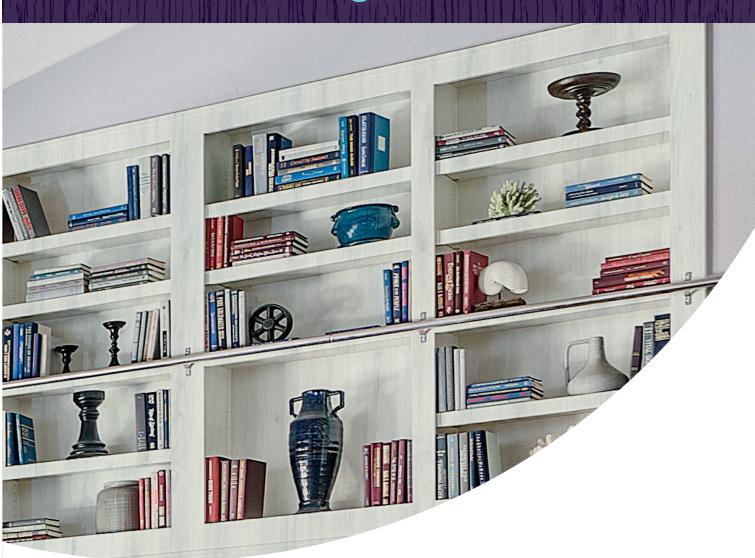

# Taction Oak Embossed in Register TFL





arauco











# PRISM is your perfect partner.

PRISM TFL on high quality particleboard and MDF substrate, is manufactured entirely by ARAUCO at our facilities across North America. We manage our own inventories to maintain a current and balanced design offering and a dependable supply you can count on.

A truly sustainable surfacing solution, PRISM panels meet relevant green building standards and comply with TSCA Title VI/CARB-2. ARAUCO provides Life-Cycle Assessment data, EPDs, Transparency Briefs and HPDs to support your LEED projects. Substrates are manufactured from wood fiber that meets FSC® Chain of Custody standards (FSC-C019364).

## **PRISM Symmetry**

Complementary edgebanding, HPL, 3DL, wrapping and moulding products, and doors are available for our entire collection. Th