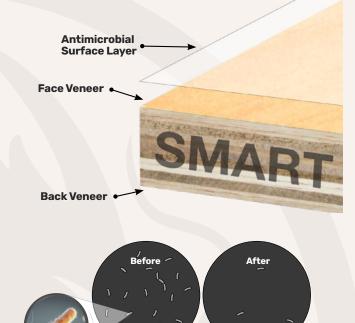

### DRAGON PLY UV PREFINISHED PANELS NOW FEATURE ANTIMICROBIAL PROTECTION IN ADDITION TO ITS MANY OTHER VALUE-ADDED ATTRIBUTES THAT MAKE IT THE BEST IN THE INDUSTRY.

SUPERIOR surface quality. 100% of Dragon Ply SMART production utilizes a multi-step calibration lamination which results in the smoothest, most uniform surface quality.

ANTIMICROBIAL UV technology uses a nano silver ion antibacterial agent to provide users with a peace of mind. This laboratory tested UV process kills 99.9% of bacteria. Dragon Ply SMART panels are edge printed with "SMART" for easy product identification.

Dragon Ply SMART with nano silver tested with Pseudomonas aeruginosa according to BS ISO 22196:2011

After 48 hours, a reduction greater than 99.99% was attained

Thick fancy veneers are graded to HPVA or higher standards and are composed at factories using state-ofthe-art European veneer composers; the same composers found in the best veneer producing factories in the world.