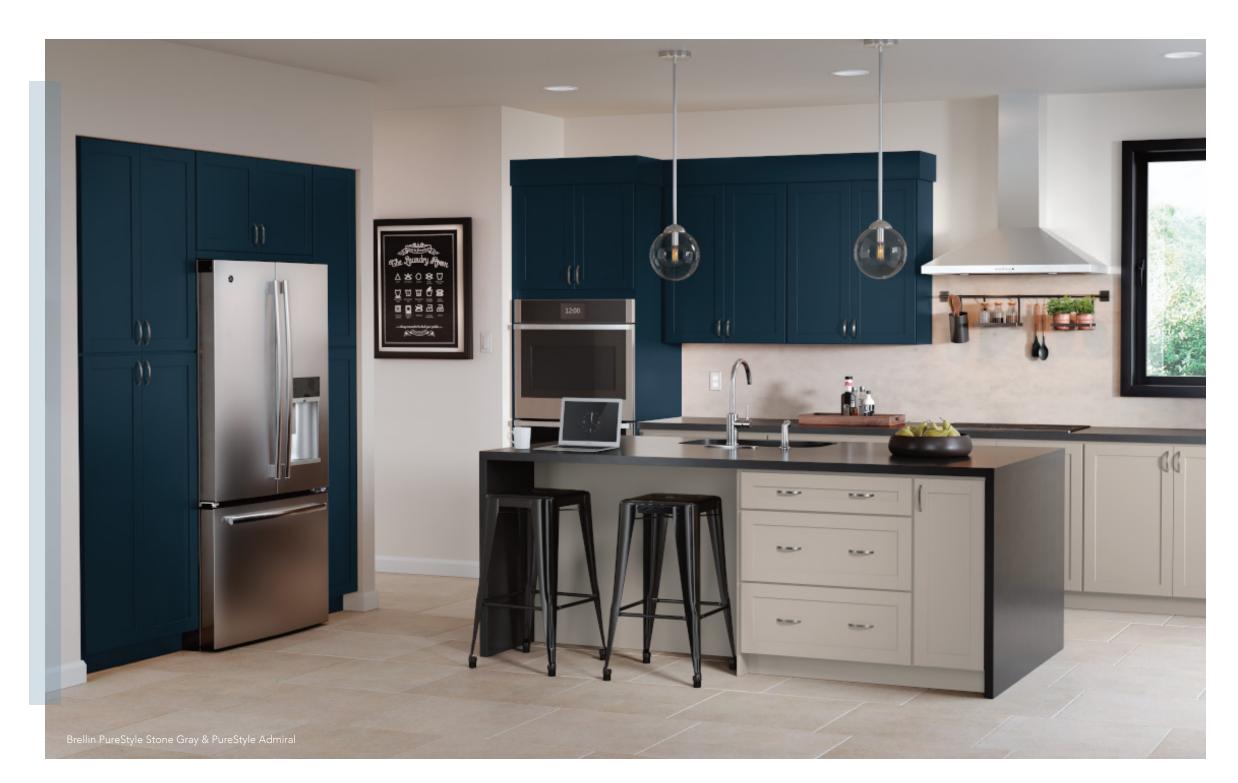

#### **GET THE LOOK: MIX THINGS UP!**

Who says a two tone kitchen has to feature White? Mix things up and add some personality by combining color in an unexpected way.

Added benefit? Selecting a PureStyle finish makes cleanup a snap and is easy on the pocketbook.