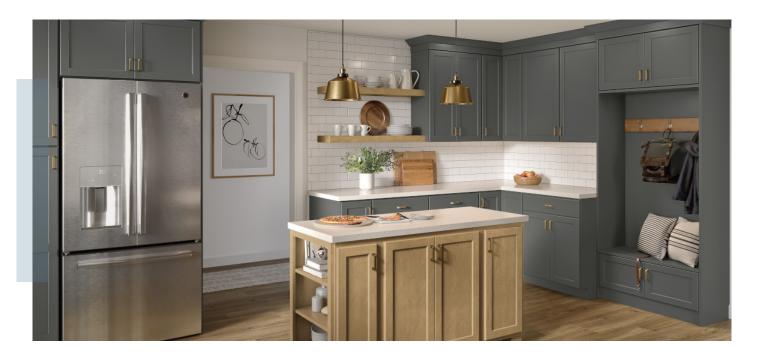

### GET THE LOOK: ADD A THIRD COLOR AS AN ACCENT.

Not everyone is up for three cabinetry colors in one room, but for those who are adventurous, adding an accent color on an island or a hood for example, accompanied by the same color in accessories, cookware or serving pieces, takes the look to a whole new level. In this kitchen, touches of blue on the walls and in the base open cabinet carry out the island's Admiral color theme, proving that a litte color continuity goes a long way!

Tip: Place accent cabinetry into an adjacent space and fill it with coordinating accessories to complete the theme.