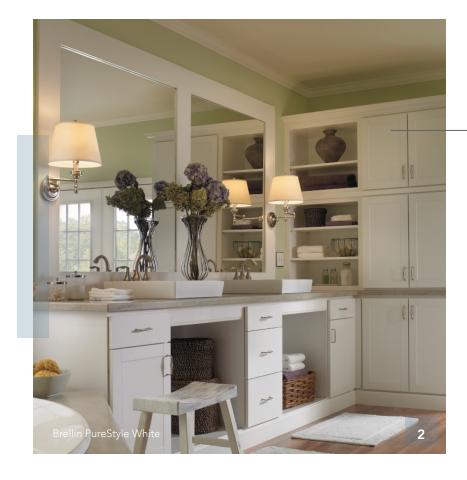

# IT'S ALL FRESH AND BRIGHT!

- 1. Command central in White Paint. This is where it all comes together!
- A beautiful bath in White PureStyle<sup>™</sup> features oodles of storage and plenty of work space for two.
- 3. Breakfast nook in White PureStyle doesn't miss a beat, adding easy care for a high-use area.