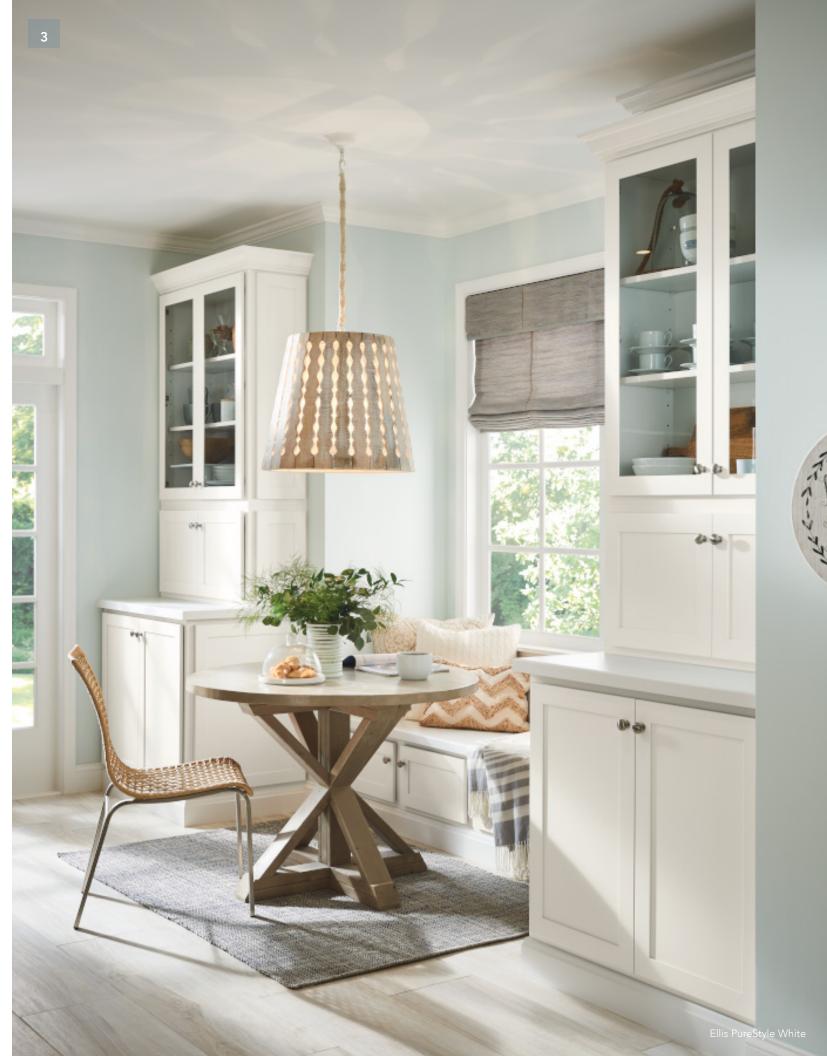

# IT'S ALL FRESH AND BRIGHT!

- 1. Command central in White Paint. This is where it all comes together!
- A beautiful bath in White PureStyle<sup>™</sup> features oodles of storage and plenty of work space for two.
- 3. Breakfast nook in White PureStyle doesn't miss a beat, adding easy care for a high-use area.