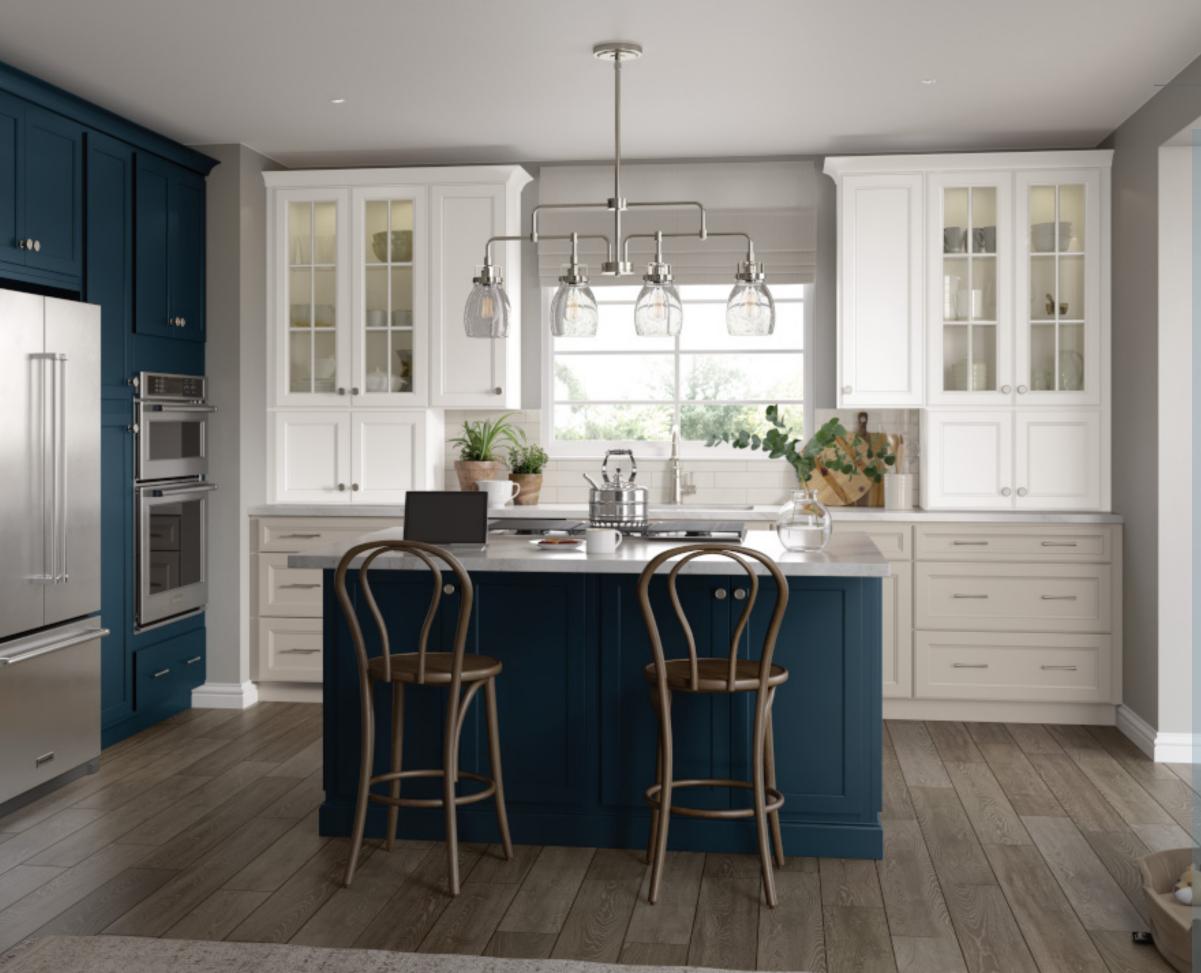

### GET THE LOOK: ADD A THIRD COLOR AS AN ACCENT.

Not everyone is up for three cabinetry colors in one room, but for those who are adventurous, adding an accent color on an island or a hood for example, accompanied by the same color in accessories, cookware or serving pieces, takes the look to a whole new level. In this kitchen, touches of blue on the walls and in the base open cabinet carry out the island's Admiral color theme, proving that a litte color continuity goes a long way!

Tip: Place accent cabinetry into an adjacent space and fill it with coordinating accessories to complete the theme.