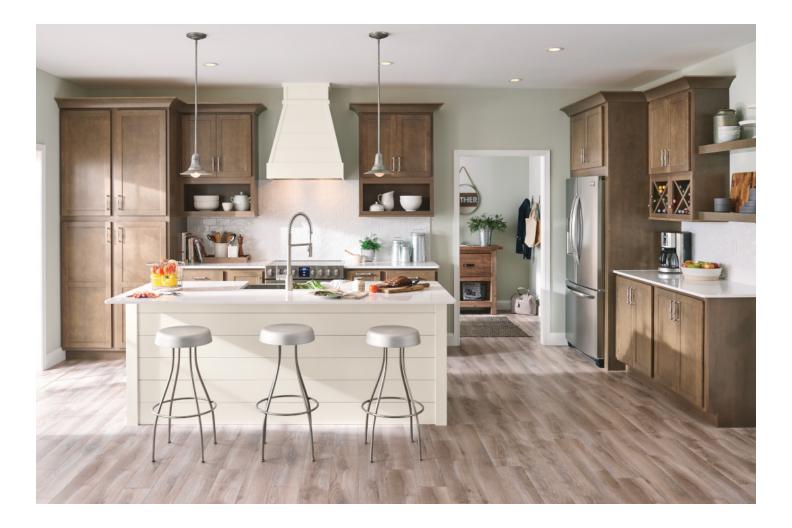

# SMART SOLVES: MAKE A BOLD STATEMENT!

Tell your story with style. The goal? Functional design with visual interest. Beautiful ventilation hoods are sure to punctuate your setting with panache. Let your Aristokraft designer show you the options.

### SMART SOLVES: PRETTY IS AS PRETTY DOES.

Beauty and function align, with every square inch accounted for in a kitchen that presents a modern take on the farmhouse vibe.

Tip: Like the look? Get extra credit for decorative tile. Styles that pull color tones from the cabinetry earn a V+.