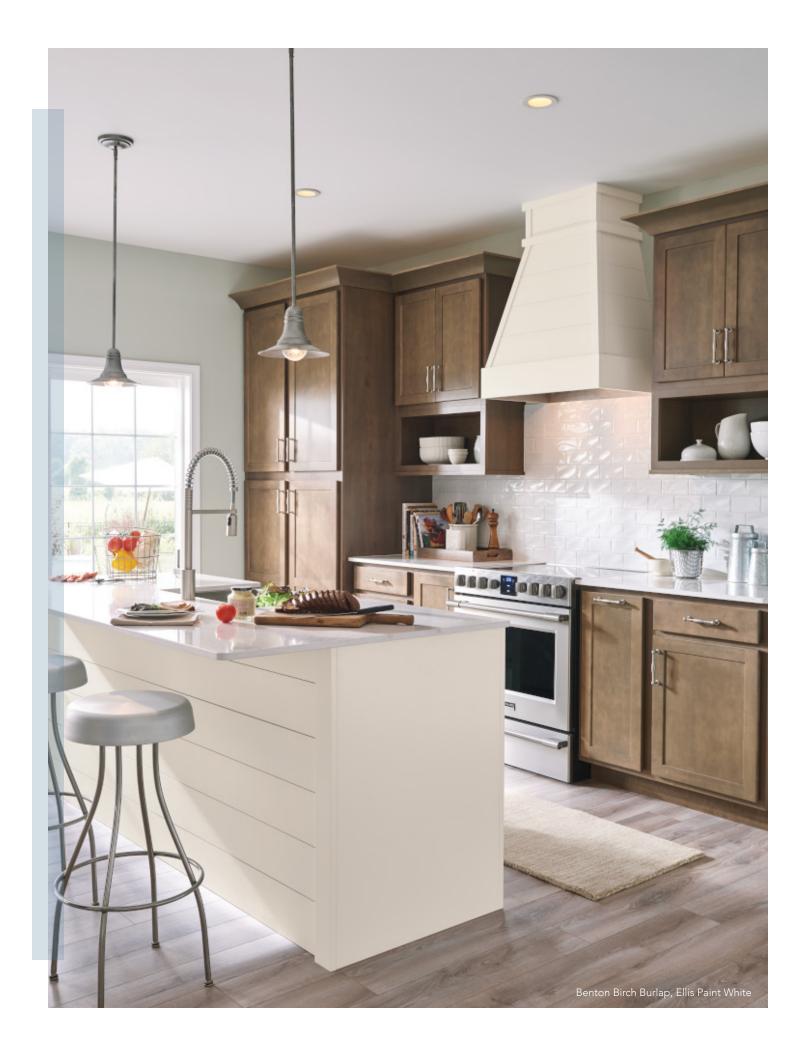

# SMART SOLVES: MAKE A BOLD STATEMENT!

Tell your story with style. The goal? Functional design with visual interest. Beautiful ventilation hoods are sure to punctuate your setting with panache. Let your Aristokraft designer show you the options.

### SMART SOLVES: PRETTY IS AS PRETTY DOES.

Beauty and function align, with every square inch accounted for in a kitchen that presents a modern take on the farmhouse vibe.

Tip: Like the look? Get extra credit for decorative tile. Styles that pull color tones from the cabinetry earn a V+.