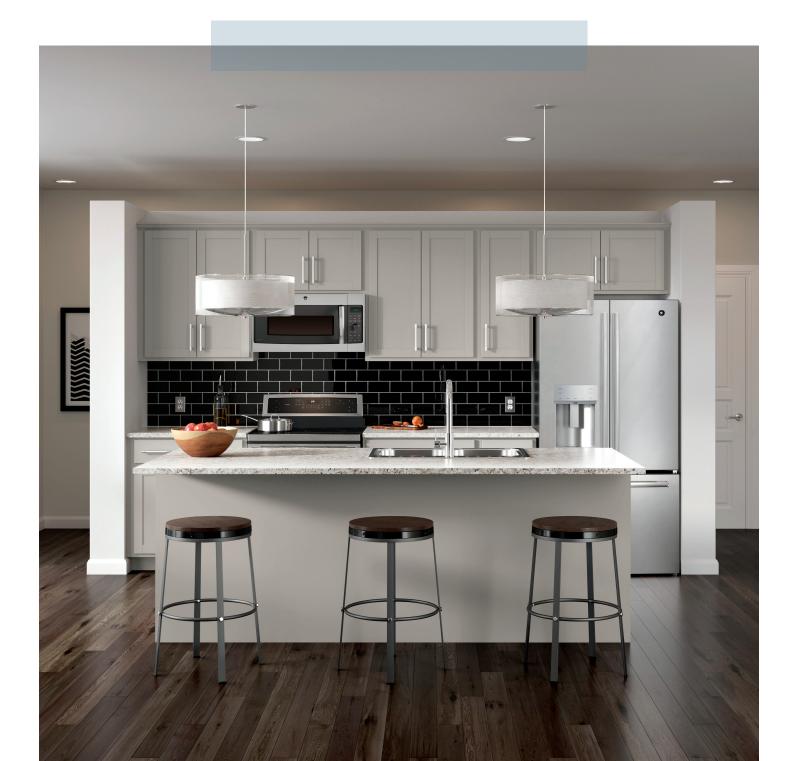

# IT'S ALL FRESH AND BRIGHT!

- 1. Command central in White Paint. This is where it all comes together!
- A beautiful bath in White PureStyle<sup>™</sup> features oodles of storage and plenty of work space for two.
- 3. Breakfast nook in White PureStyle doesn't miss a beat, adding easy care for a high-use area.