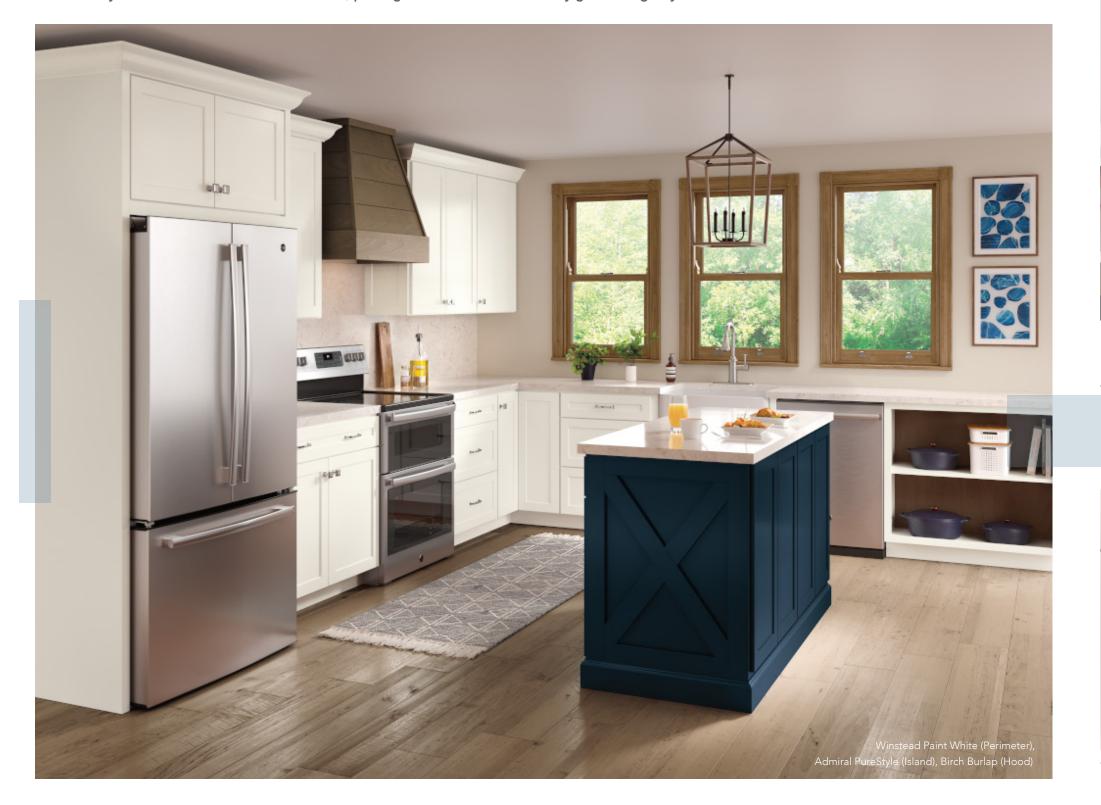

### GET THE LOOK: ADD A THIRD COLOR AS AN ACCENT.

Not everyone is up for three cabinetry colors in one room, but for those who are adventurous, adding an accent color on an island or a hood for example, accompanied by the same color in accessories, cookware or serving pieces, takes the look to a whole new level. In this kitchen, touches of blue on the walls and in the base open cabinet carry out the island's Admiral color theme, proving that a litte color continuity goes a long way!

Tip: Place accent cabinetry into an adjacent space and fill it with coordinating accessories to complete the theme.