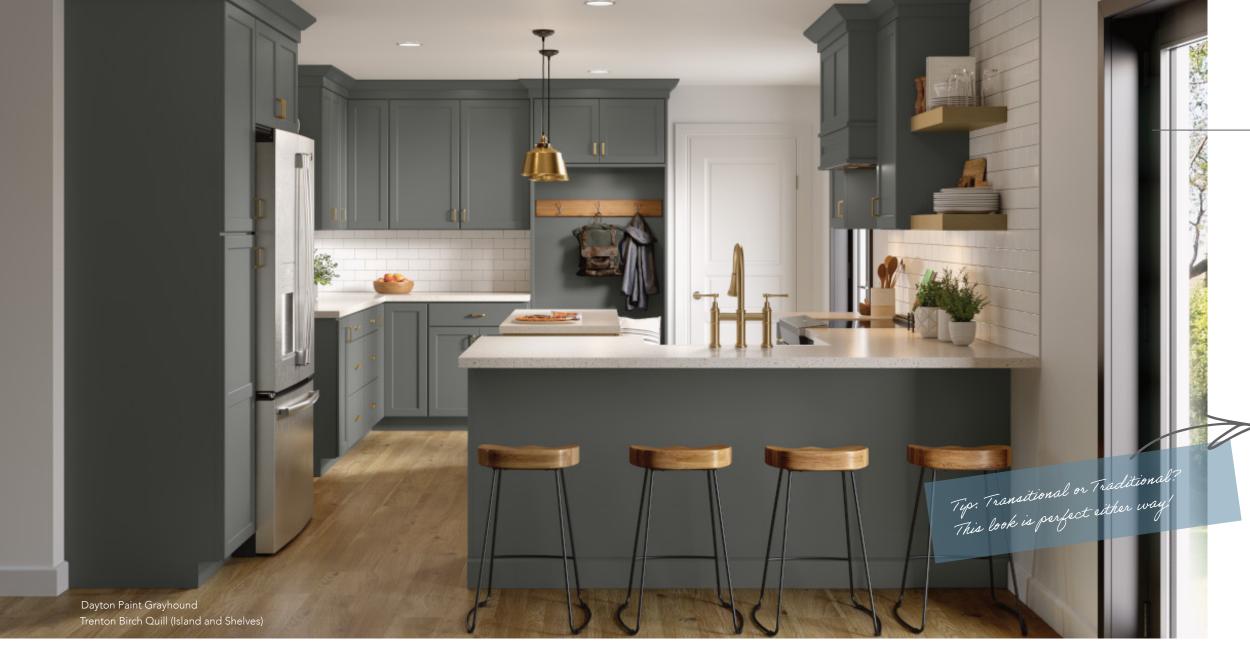

### GET THE LOOK: ADD A THIRD COLOR AS AN ACCENT.

Not everyone is up for three cabinetry colors in one room, but for those who are adventurous, adding an accent color on an island or a hood for example, accompanied by the same color in accessories, cookware or serving pieces, takes the look to a whole new level. In this kitchen, touches of blue on the walls and in the base open cabinet carry out the island's Admiral color theme, proving that a litte color continuity goes a long way!

Tip: Place accent cabinetry into an adjacent space and fill it with coordinating accessories to complete the theme.