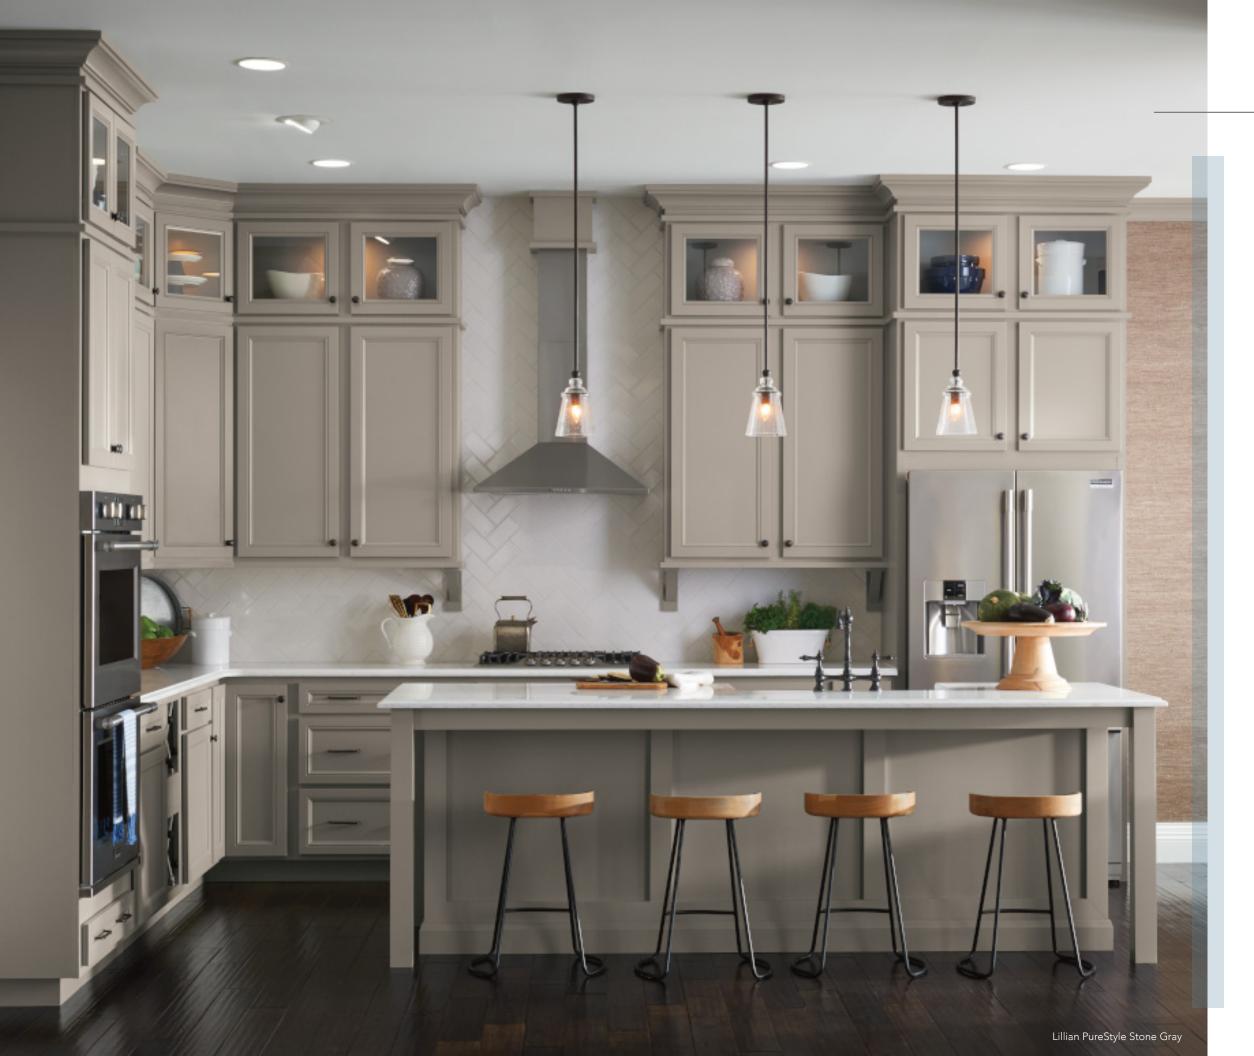

xpect, you and your family can be enjoying your new space sooner than you imagined.

Browse through our catalog for ideas to jumpstart your planning, and make Aristokraft part of your journey home.









# HOUSE TOUR: LOVE HOW YOU LIVE.

Keep the look fresh and the design flow going, with complete home coordination!

While many door styles have similarities, there are differences in species, materials and colors. It's easy to create a harmonious flow throughout the home.





# IT'S ALL FRESH AND BRIGHT!

- 1. Command central in White Paint. This is where it all comes together!
- A beautiful bath in White PureStyle<sup>™</sup> features oodles of storage and plenty of work space for two.
- 3. Breakfast nook in White PureStyle doesn't miss a beat, adding easy care for a high-use area.





# SMART SOLVES: BUST CLUTTER AND GET ORGANIZED!

A few well-placed specialty cabinets make quick work of a cluttered kitchen!

- Wine storage cabinets tuck away your favorites, while keeping them close at hand
- Deep drawers organize pots, pans and cooking essentials











# SMART SOLVES: MAKE A BOLD STATEMENT!

Tell your story with style. The goal? Functional design with visual interest. Beautiful ventilation hoods are sure to punctuate your setting with panache. Let your Aristokraft designer show you the options.







### SMART SOLVES: PRETTY IS AS PRETTY DOES.

Beauty and function align, with every square inch accounted for in a kitchen that presents a modern take on the farmhouse vibe.

Tip: Like the look? Get extra credit for decorative tile. Styles that pull color tones from