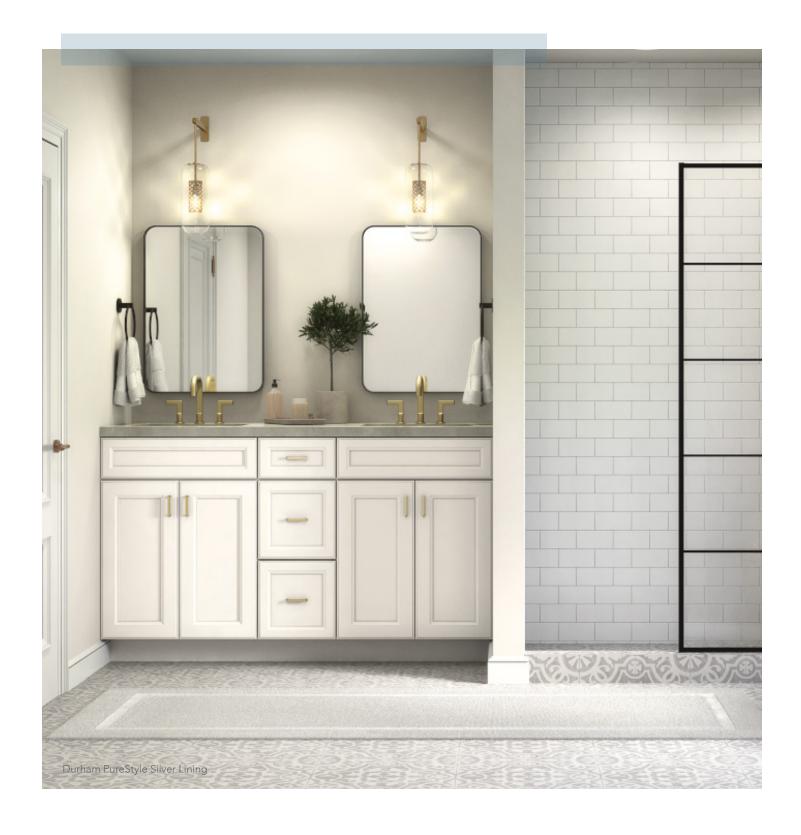

# IT'S ALL FRESH AND BRIGHT!

- 1. Command central in White Paint. This is where it all comes together!
- A beautiful bath in White PureStyle<sup>™</sup> features oodles of storage and plenty of work space for two.
- 3. Breakfast nook in White PureStyle doesn't miss a beat, adding easy care for a high-use area.

# **BATHING BEAUTIES, MAKE A SPLASH!**

It's a fact. Every day begins and ends in the bathroom.

Make it serve your situation – room for two, an area to primp and pamper, or accessibility for all – Aristokraft offers beautiful solutions that matter to you.