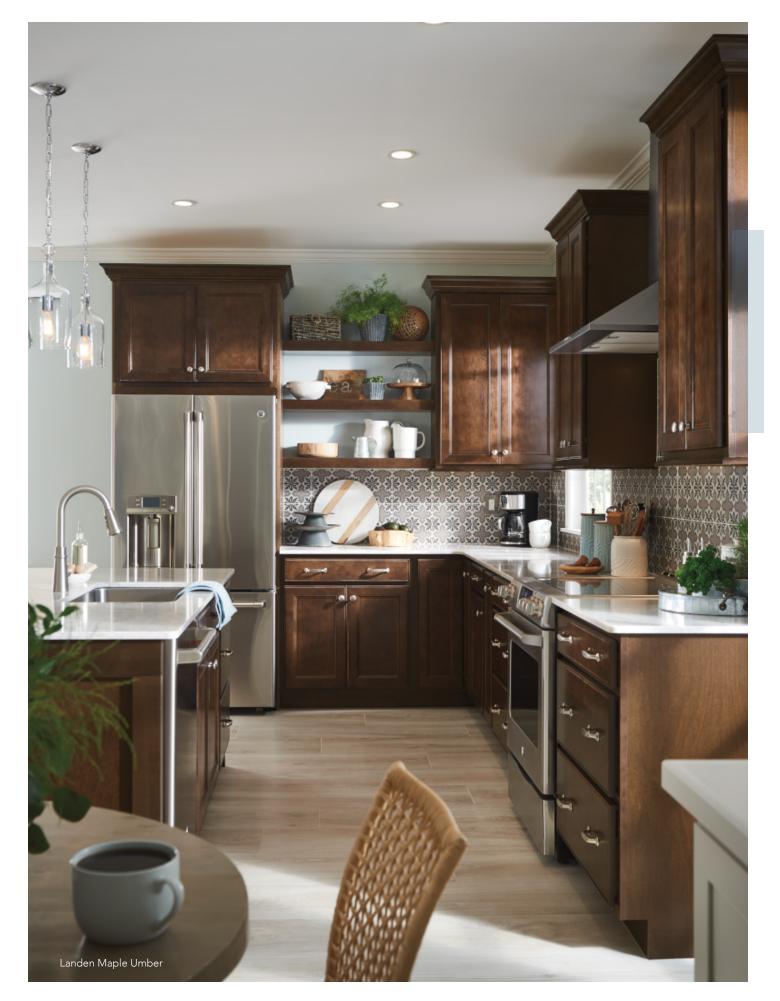

### SMART SOLVES: PRETTY IS AS PRETTY DOES.

Beauty and function align, with every square inch accounted for in a kitchen that presents a modern take on the farmhouse vibe.

Tip: Like the look? Get extra credit for decorative tile. Styles that pull color tones from the cabinetry earn a V+.