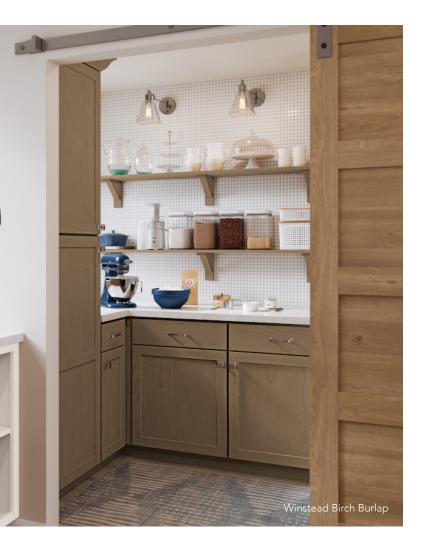

# SMART SOLVES: USE EVERY SQUARE INCH!

Design beyond typical, traditional wall and base cabinets to maximize function and up the style factor!

- By taking cabinets to the counter, it's easy to tuck away bulky appliances. Glass doors above keep the look airy and light.
- Choose a wall and go floor to ceiling with pantry cabinets and appliances for a built-in, high-end look.