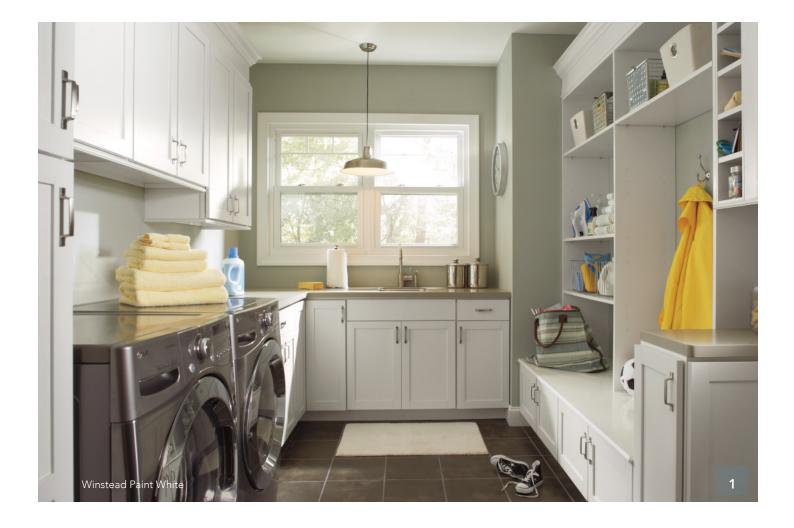

# IT'S ALL FRESH AND BRIGHT!

- 1. Command central in White Paint. This is where it all comes together!
- A beautiful bath in White PureStyle<sup>™</sup> features oodles of storage and plenty of work space for two.
- 3. Breakfast nook in White PureStyle doesn't miss a beat, adding easy care for a high-use area.