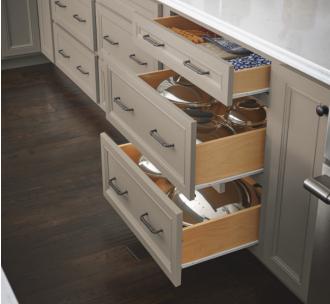

# SMART SOLVES: BUST CLUTTER AND GET ORGANIZED!

A few well-placed specialty cabinets make quick work of a cluttered kitchen!

- Wine storage cabinets tuck away your favorites, while keeping them close at hand
- Deep drawers organize pots, pans and cooking essentials