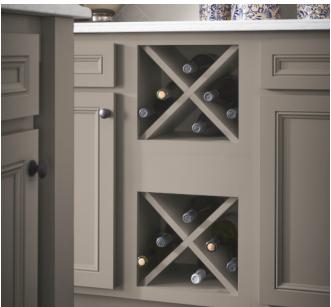

# SMART SOLVES: BUST CLUTTER AND GET ORGANIZED!

A few well-placed specialty cabinets make quick work of a cluttered kitchen!

- Wine storage cabinets tuck away your favorites, while keeping them close at hand
- Deep drawers organize pots, pans and cooking essentials