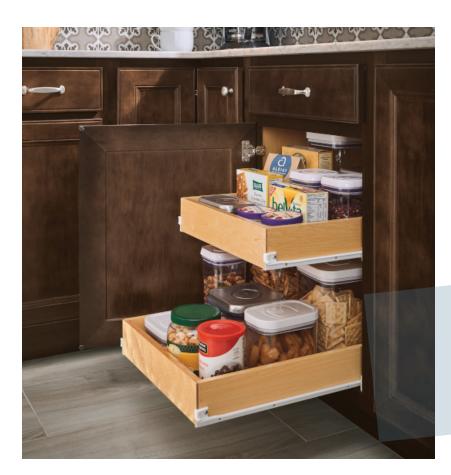

# SMART SOLVES: BUST CLUTTER AND GET ORGANIZED!

A few well-placed specialty cabinets make quick work of a cluttered kitchen!

- Wine storage cabinets tuck away your favorites, while keeping them close at hand
- Deep drawers organize pots, pans and cooking essentials