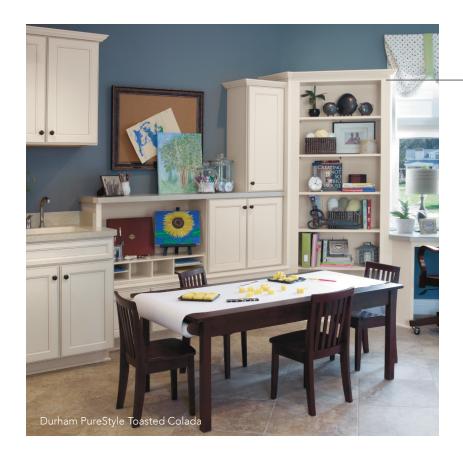

# IT'S ALL FRESH AND BRIGHT!

- 1. Command central in White Paint. This is where it all comes together!
- A beautiful bath in White PureStyle<sup>™</sup> features oodles of storage and plenty of work space for two.
- 3. Breakfast nook in White PureStyle doesn't miss a beat, adding easy care for a high-use area.