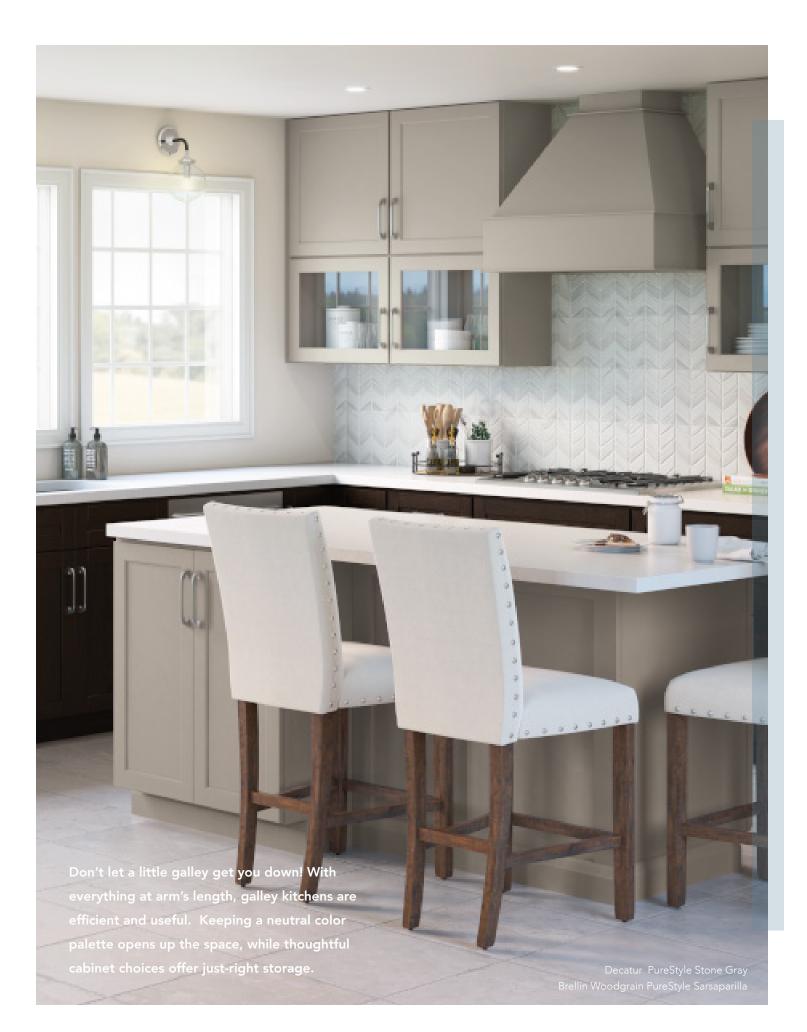

# SMART SOLVES: USE EVERY SQUARE INCH!

Design beyond typical, traditional wall and base cabinets to maximize function and up the style factor!

- By taking cabinets to the counter, it's easy to tuck away bulky appliances. Glass doors above keep the look airy and light.
- Choose a wall and go floor to ceiling with pantry cabinets and appliances for a built-in, high-end look.