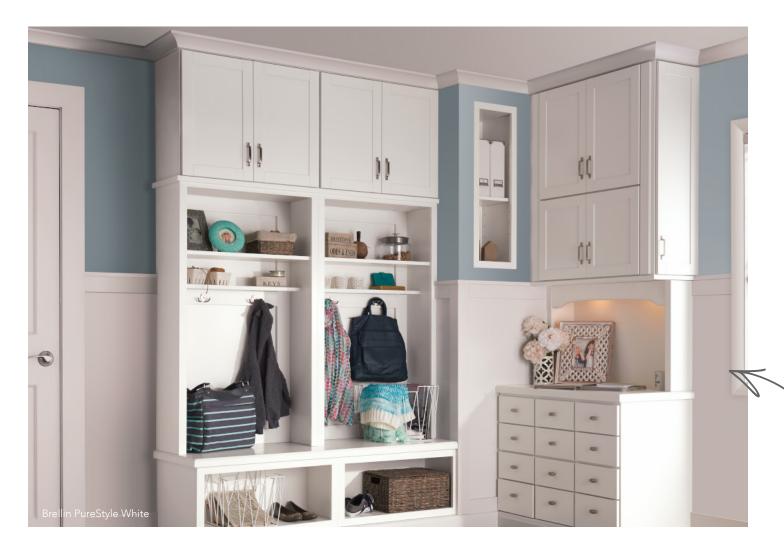

### STOP. DROP. AND GO...

...to work that is! Creating, crafting or cramming for a test, cabinetry and components combine to make the perfect space for getting it done.

Make every minute count with a handy drop zone, minimizing the morning commute crazies!

There are lots of ways to configure. Tailor to your family's needs based on location and tasks to complete. Consider placement of mail drop, coat and book bag storage.

Working from home? Don't limit yourself to a corner of the kitchen table. Find a way to carve out a space that gets you excited about prioritizing work! Your Aristokraft designer can show you how.

Tip: Think about what makes sense for your family - will they open doors to put shoes away, or are open shelves the way to go!?