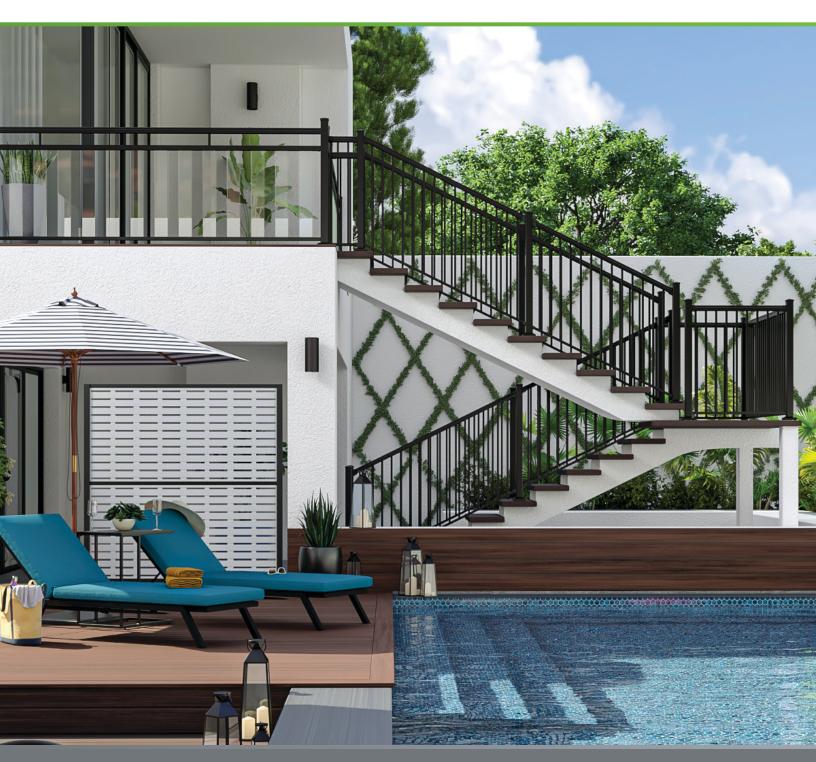

# **rdi**<sub>®</sub> Collection AVALON ALUMINUM RAILING<sup>®</sup> PRODUCT INFORMATION

Rust-resistant Avalon Aluminum Railing combines form, function and versatility - providing style, safety and security. The pre-assembled rail panels feature ProLock® locking strips that are designed to hold balusters securely in place. Avalon Aluminum Railing offers the ultimate in customization with three top rail options and four rail infill styles, including traditional square balusters, glass slats, cable and new this year - Decorative Screen Panels.

### FEATURES & BENEFITS

- Premium powder coating on aluminum framing meets and exceeds AAMA 2604 specifications
- Advanced weather testing, including 10,000 hours of salt spray testing
- Mix and match perfect complement to Transform® composite railing
- Cable and glass slat infill options provide • unobstructed views
- NEW! Decorative Screen Panel infill option offers increased customization with multiple designs and colors
- Adapter available to convert railing from 36" to 42" for commercial applications
- Transferrable Limited Lifetime Warranty