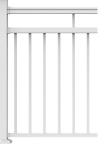

# **rdi**<sub>®</sub> Collection AVALON ALUMINUM RAILING<sup>®</sup> PRODUCT INFORMATION

Rust-resistant Avalon Aluminum Railing combines form, function and versatility - providing style, safety and security. The pre-assembled rail panels feature ProLock® locking strips that are designed to hold balusters securely in place. Avalon Aluminum Railing offers the ultimate in customization with three top rail options and four rail infill styles, including traditional square balusters, glass slats, cable and new this year - Decorative Screen Panels.

### **SOLARGUARD®**

SolarGuard technology provides fade resistance so that your outdoor living products will maintain a like-new finish for years to come.

1/8" Cable Infill

3/4" Square Balusters

**NEW!** 