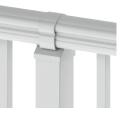

#### **PROLOCK®**

The ProLock locking strip secures railings by connecting them from the inside out, making a clean, seamless finish for your outdoor living space.