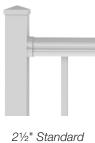

#### **POST OPTIONS**

Post

41/4" Post/Sleeve

Over-the-Top Mid Post (also available in corner & end)