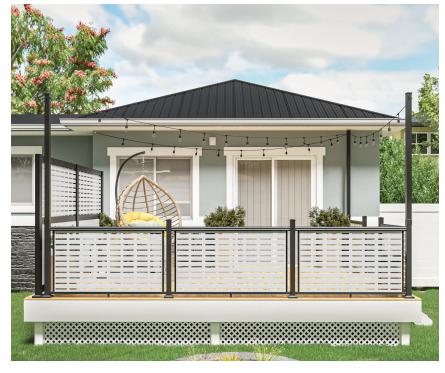

NEW!

3/4" Square Balusters with 2-to-3 Rail Adapter

Decorative Screen Panel Infill