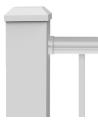

#### **POST OPTIONS**

Post

41/4" Post/Sleeve

Over-the-Top Mid Post (also available in corner & end)