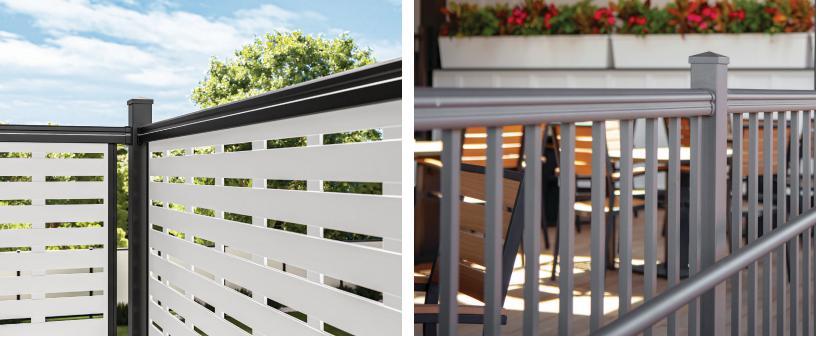

### FEATURES & BENEFITS

- Premium powder coating on aluminum framing meets and exceeds AAMA 2604 specifications
- Advanced weather testing, including 10,000 hours of salt spray testing
- Mix and match perfect complement to Transform® composite railing
- Cable and glass slat infill options provide • unobstructed views
- NEW! Decorative Screen Panel infill option offers increased customization with multiple designs and colors
- Adapter available to convert railing from 36" to 42" for commercial applications
- Transferrable Limited Lifetime Warranty

NEW!

3/4" Square Balusters with 2-to-3 Rail Adapter

Decorative Screen Panel Infill