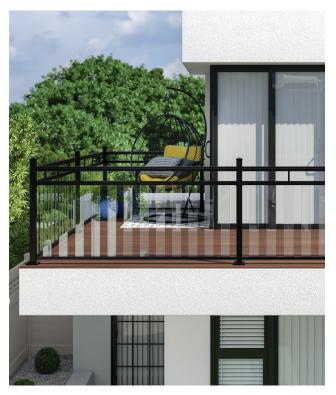

# **rdi**<sub>®</sub> Collection AVALON ALUMINUM RAILING<sup>®</sup> PRODUCT INFORMATION

Rust-resistant Avalon Aluminum Railing combines form, function and versatility - providing style, safety and security. The pre-assembled rail panels feature ProLock® locking strips that are designed to hold balusters securely in place. Avalon Aluminum Railing offers the ultimate in customization with three top rail options and four rail infill styles, including traditional square balusters, glass slats, cable and new this year - Decorative Screen Panels.

### FEATURES & BENEFITS

- Premium powder coating on aluminum framing meets and exceeds AAMA 2604 specifications
- Advanced weather testing, including 10,000 hours of salt spray testing
- Mix and match perfect complement to Transform® composite railing
- Cable and glass slat infill options provide • unobstructed views
- NEW! Decorative Screen Panel infill option offers increased customization with multiple designs and colors
- Adapter available to convert railing from 36" to 42" for commercial applications
- Transferrable Limited Lifetime Warranty