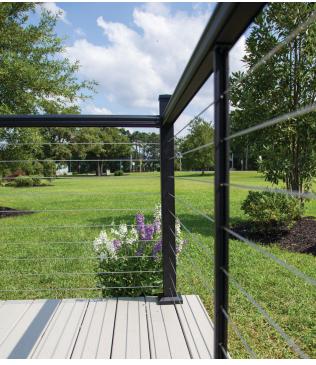

### **SOLARGUARD®**

SolarGuard technology provides fade resistance so that your outdoor living products will maintain a like-new finish for years to come.

1/8" Cable Infill

3/4" Square Balusters

**NEW!** 