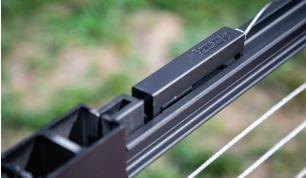

#### **ONETEN™**

The OneTen built-in tensioning control system eliminates the need to tension each cable individually and decreases the need for seasonal adjustments.

## **3** CENTRALIZED TENSIONING SYSTEM

Thread cable through OneTen tensioning system, and hand-pull cable taut.

#### 4 TENSION CABLE PANEL

Using a socket, tighten both sides of the OneTen system to tension the cable panel. Attach the top rail to finish installation.

© Barrette Outdoor Living, Inc. 2022

rdirail.com