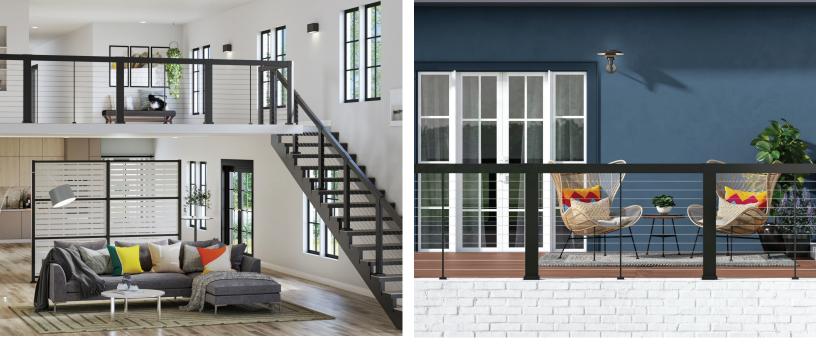

# ELEVATION<sup>™</sup> RAIL CABLE RAILING PRODUCT INFORMATION

Available in pre-assembled kits that can install 38% faster than the competition\* — and easy to shop with fewer SKUs — Elevation Rail requires no special tools or fasteners. Offering a modern, industrial design and a continuous top rail, this horizontal cable railing offers unobstructed views. Elevation Rail features adjustable panels that span up to 6' wide and the OneTen<sup>™</sup> built-in centralized tensioning system.

#### FEATURES & BENEFITS

- Installs 38% faster than the competition\* •
- Pre-assembled kits with pre-installed • brackets and pre-strung, continuous 316 stainless steel cables
- Modular panels span up to 6' wide and • easily adjust to fit smaller openings
- Cable panel drops into installed posts • and is secured into place with top rail
- Aluminum rails and posts feature AAMA • 2604 powder coating
- Transferable Limited Lifetime Warranty on aluminum rails and posts. Limited Warranty on cable IFFTIM fittings.