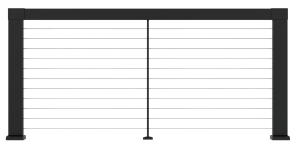

#### 2 INSTALL YOUR PANEL

Cable panels come with pre-strung, continuous stainless steel cables that span up to 6' wide for level application and 5' wide for stair and pre-attached brackets.

## **3** CENTRALIZED TENSIONING SYSTEM

Thread cable through OneTen tensioning system, and hand-pull cable taut.

#### 4 TENSION CABLE PANEL

Using a socket, tighten both sides of the OneTen system to tension the cable panel. Attach the top rail to finish installation.

© Barrette Outdoor Living, Inc. 2022

rdirail.com