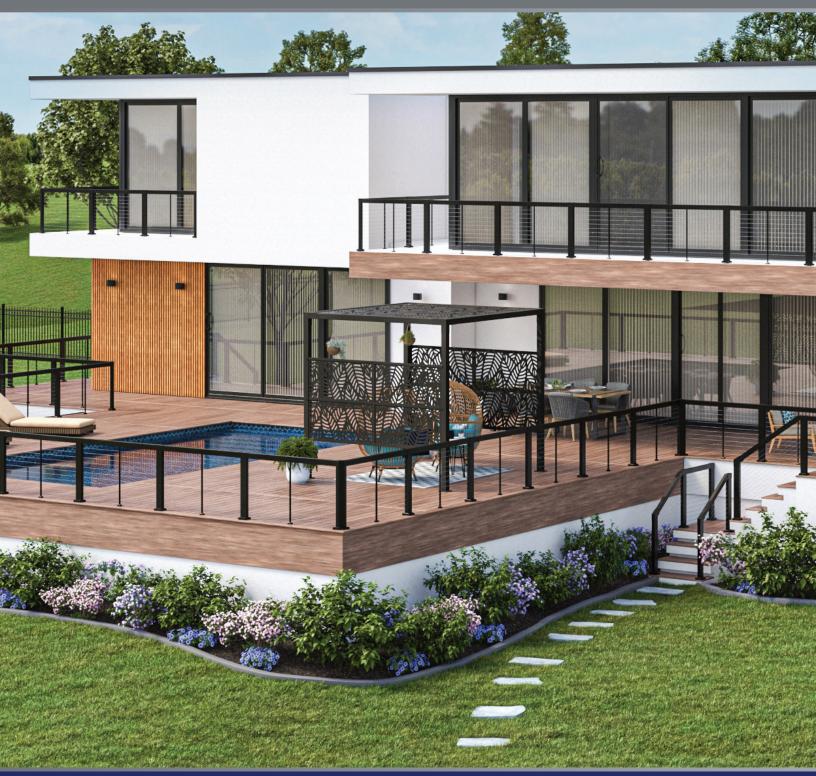

# ELEVATION<sup>™</sup> RAIL CABLE RAILING PRODUCT INFORMATION

Available in pre-assembled kits that can install 38% faster than the competition\* — and easy to shop with fewer SKUs — Elevation Rail requires no special tools or fasteners. Offering a modern, industrial design and a continuous top rail, this horizontal cable railing offers unobstructed views. Elevation Rail features adjustable panels that span up to 6' wide and the OneTen<sup>™</sup> built-in centralized tensioning system.

#### FEATURES & BENEFITS

- Installs 38% faster than the competition\* •
- Pre-assembled kits with pre-installed • brackets and pre-strung, continuous 316 stainless steel cables
- Modular panels span up to 6' wide and • easily adjust to fit smaller openings
- Cable panel drops into installed posts • and is secured into place with top rail
- Aluminum rails and posts feature AAMA • 2604 powder coating
- Transferable Limited Lifetime Warranty on aluminum rails and posts. Limited Warranty on cable IFFTIM fittings.