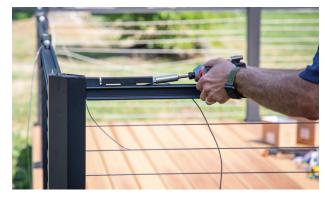

#### 4 TENSION CABLE PANEL

Using a socket, tighten both sides of the OneTen system to tension the cable panel. Attach the top rail to finish installation.

© Barrette Outdoor Living, Inc. 2022

rdirail.com