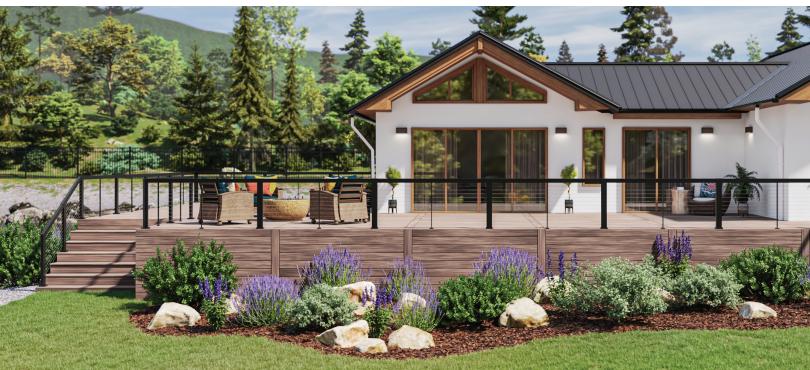

# ELEVATION<sup>™</sup> RAIL CABLE RAILING PRODUCT INFORMATION

Available in pre-assembled kits that can install 38% faster than the competition\* — and easy to shop with fewer SKUs — Elevation Rail requires no special tools or fasteners. Offering a modern, industrial design and a continuous top rail, this horizontal cable railing offers unobstructed views. Elevation Rail features adjustable panels that span up to 6' wide and the OneTen<sup>™</sup> built-in centralized tensioning system.