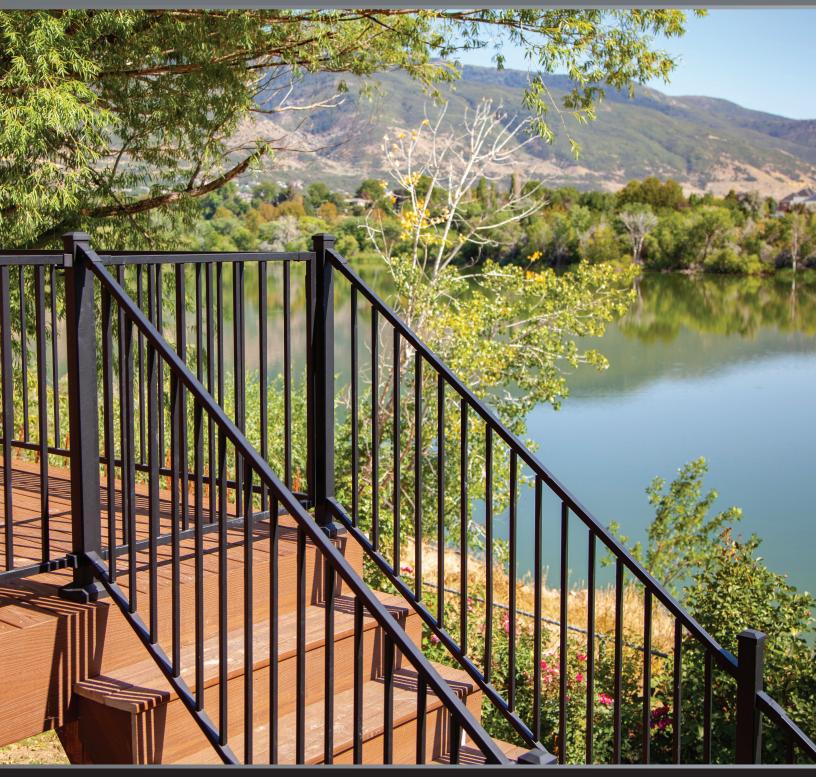

## rdi® RAILING

METALWORKS EXCALIBUR® PRODUCT INFORMATION

MetalWorks Excalibur Steel Railing combines strength with a traditional and timeless style. Factory welded, fully assembled panels with hidden attachments and pre-attached brackets, allow for easy installation. Available in a traditional two rail design or in three decorative styles with textured matte black and hammered bronze finishes.

## FEATURES & BENEFITS

- Panels with square balusters are factory welded — no assembly required
- Pre-attached brackets on posts make level installation easy and ensure consistent bottom spacing
- Mix and match perfect complement to Transform<sup>®</sup> composite railing
- Decorative infill styles offer custom looks
- Premium powder coating provides maximum durability
- 15 Year Limited Warranty