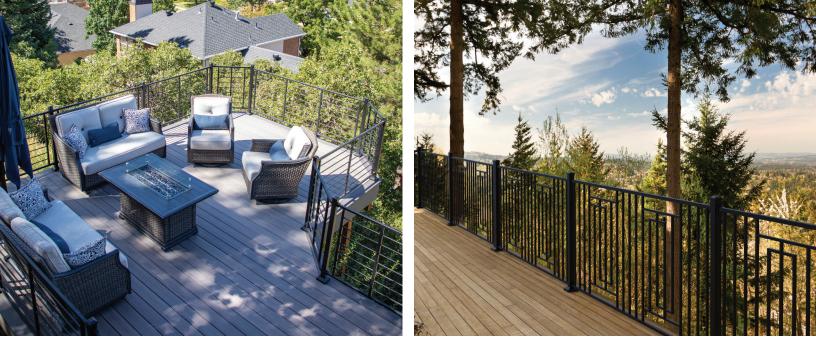

## **INFILL STYLE OPTIONS**

5/8" Mosaic

1/2" Round Horizontal Latitudes Rod Rail

5/8" Serpentine