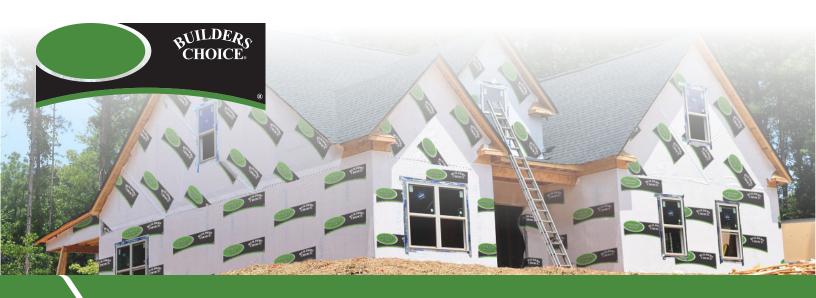

5 MIL WOVEN HOUSE WRAP

**BUILDERS CHOICE** $^{\circ}$  House Wrap from **Mid-Am** $^{\circ}$  . . . a strong, durable water resistant air infiltration barrier solution for wall systems.

## **Product Features:**

- **UV Protection:** Builders Choice® House Wrap isn't affected by UV rays tor up to nine months with UV inhibitors built into the construction and coating of the fabrics.
- Air Resistance: Builder Choice® House Wrap provides defense against air infiltration by reducing drafts, increasing comfort, and reducing energy loss from the home. By wrapping your home you're sealing gaps, cracks, or holes that may occur during construction. It's the perfect windbreaker for your home.
- **Strong & Durable:** If the wrap can't hold up to job site's "wear and tear", how can it perform it's job? Builders Choice® House Wrap exceeds industry standards.
- Transmits Moisture Vapor: MVTR is one of the most important factors in true performance in house wraps. Use Builders Choice House Wrap and know that your home will be protected from moisture entrapment. Moisture can escape from behind the house wrap, reducing the potential for inherent moisture problems that lead to rot and energy loss.
- Easy Installation: Builders Choice® House Wrap provides a level of translucency to improve wrap placement and installation. Builders Choice® House Wrap is built with just the right amount of rigidity to allow for a good, flat, and even install. This allows for ease of installing corners and bends that accompany many odd shaped homes. Now that's flexibility!