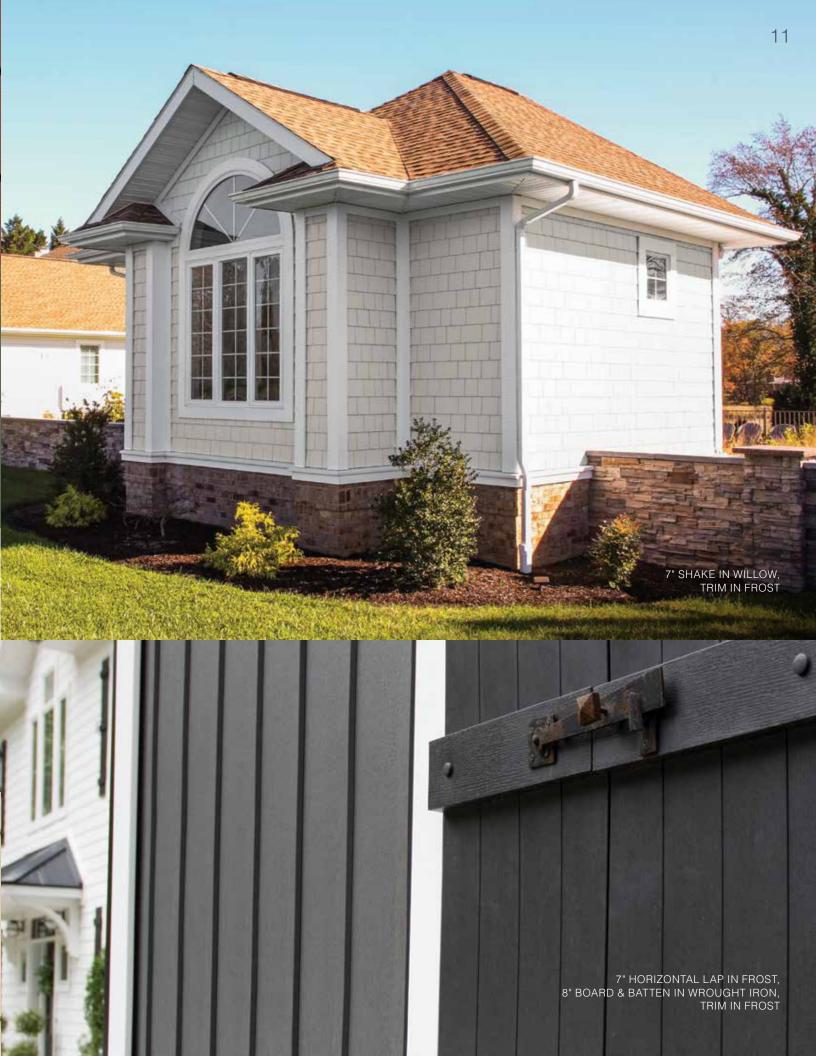

## SHAKE

Shake siding derives its looks, character and heritage from thin, tapered pieces of wood assembled in a row. Use it across your entire home or as a warm accent in conjunction with horizontal lap.

#### 7" Shake

Drape your whole exterior in its authentically rustic depth and emotion. Or use it as a powerful accent to tie together other aspects of your exterior. 8" BOARD & BATTEN

11" BOARD & BATTEN

### HORIZONTAL LAP

Horizontal lap siding is made up of long boards laid horizontally across a house. You can spot horizontal lap by how the thicker bottom edge of one board overlaps the board below it. The simplicity, versatility and subtle shadow lines of horizontal lap have made it a popular siding style on all kinds of homes for centuries.

#### 7" Horizontal Lap

Here is beautiful, dimensional evidence of Celect's virtually seamless curb appeal, weather defiance and maintenance freedom.