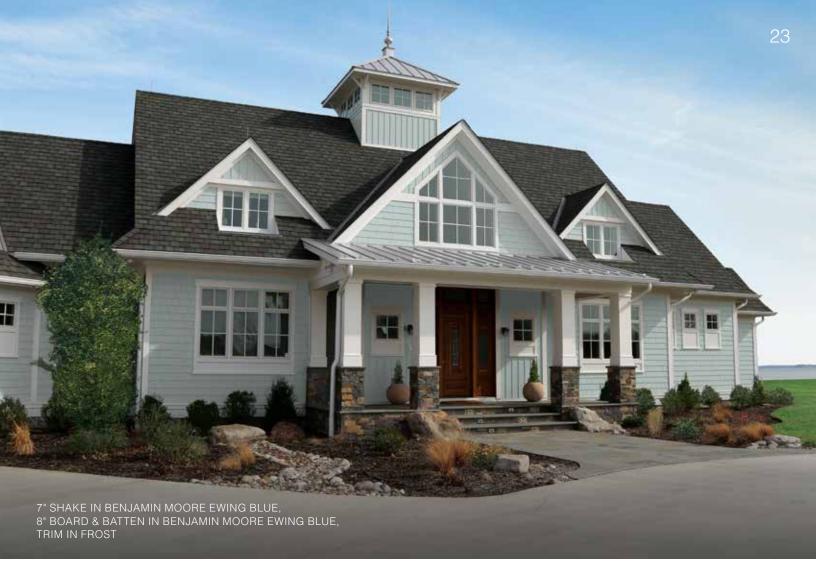

# ENDURING CHARACTER, BEAUTY, STRENGTH AND BRAGGING RIGHTS.

7' HORIZONTAL LAP IN WROUGHT IRON, TRIM IN RIVER ROCK ON COVER: 7" SHAKE IN CASTLESTONE, 11" BOARD & BATTEN IN CASTLESTONE, TRIM IN FROST From seamless beauty to