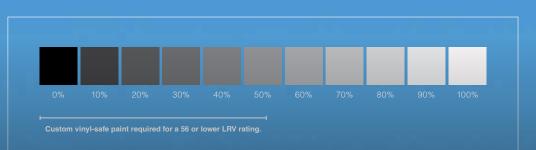

# CREATE TRULY PERSONAL AESTHETICS WITH CUSTOMIZED COLOR.

Make your exterior represent your style on a whole other level with the customizable color options of our unpainted Celect Siding. Choose from thousands of exterior vinyl-safe shades that fall within recommended Light Reflectance Value (LRV) ratings (57 and above on the LRV 0-100 scale) from manufacturers such as Benjamin Moore<sup>®</sup>, Sherwin Williams<sup>®</sup> and PPG.