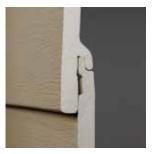

# PATENTED INTERLOCKING JOINTS

Celect<sup>®</sup> Siding is put together differently than other types of siding. It uses a system of patented interlocking joints that join together top to bottom and side to side to keep boards straight while they expand in warmer weather and contract in colder temperatures.

# THE #1 CELLULAR COMPOSITE SIDING SYSTEM IN THE MARKET: IT PERFORMS AS FLAWLESSLY AS IT LOOKS.

Celect has the amazing curb appeal of natural wood, but that's where the similarities end. Its patented interlocking joints\* keep moisture out and almost completely eliminate seams, so it not only looks authentic, it does away with gaps and wavy lines keeping boards straight and true through the home's natural expansion and contraction.