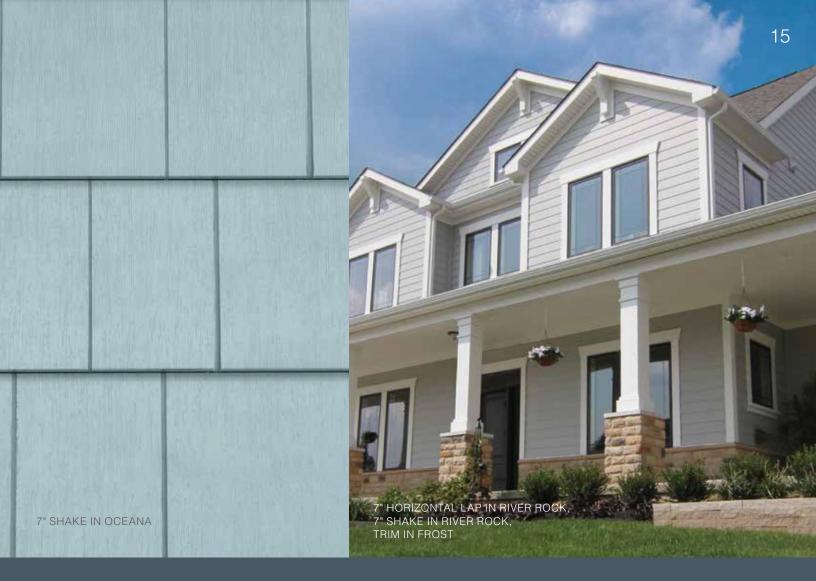

## SHAKE

Shake siding derives its looks, character and heritage from thin, tapered pieces of wood assembled in a row. Use it across your entire home or as a warm accent in conjunction with horizontal lap.

#### 7" Shake

Drape your whole exterior in its authentically rustic depth and emotion. Or use it as a powerful accent to tie together other aspects of your exterior. 8" BOARD & BATTEN

11" BOARD & BATTEN

### HORIZONTAL LAP

Horizontal lap siding is made up of long boards laid horizontally across a house. You can spot horizontal lap by how the thicker bottom edge of one board overlaps the board below it. The simplicity, versatility and subtle shadow lines of horizontal lap have made it a popular siding style on all kinds of homes for centuries.

#### 7" Horizontal Lap

Here is beautiful, dimensional evidence of Celect's virtually seamless curb appeal, weather defiance and maintenance freedom.