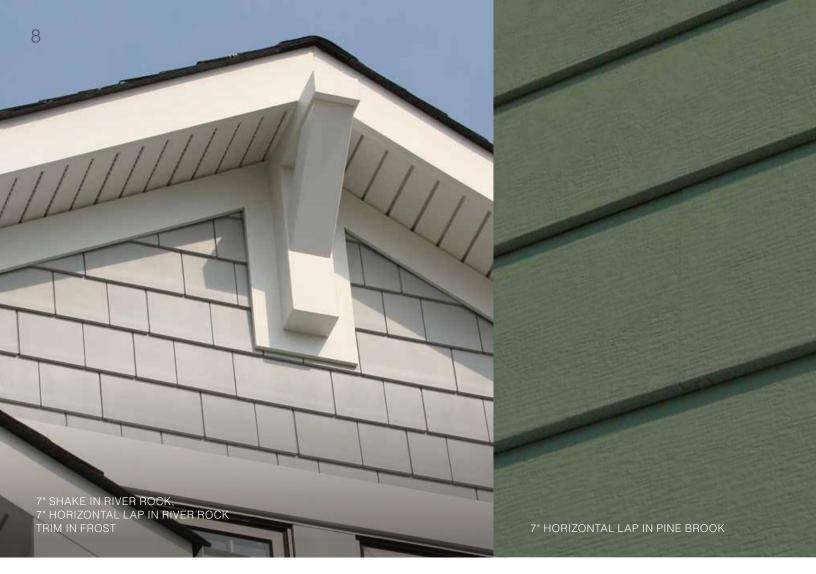

#### 7" Horizontal Lap

Here is beautiful, dimensional evidence of Celect's virtually seamless curb appeal, weather defiance and maintenance freedom.

#### 8" & 11" Board & Batten

It looks uniquely stunning as a gable accent on historically themed French Country homes, cottage-style homes and farmhouses.

#### 7" Shake

Drape your whole exterior in its authentically rustic depth and emotion. Or use it as a powerful accent to tie together other aspects of your exterior. 8" BOARD & BATTEN

11" BOARD & BATTEN