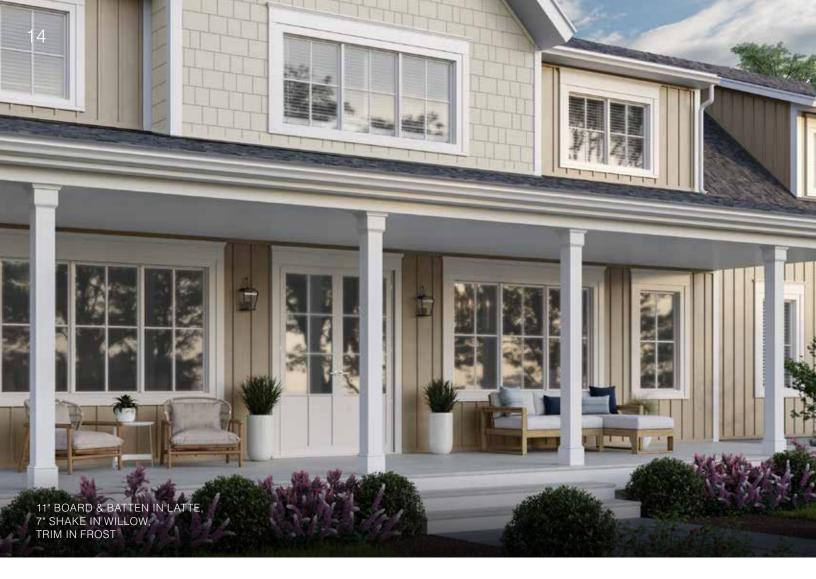

## **BOARD & BATTEN**

Defined by wide boards that alternate with narrow strips (battens) covering the seams between the boards, this homespun, contemporary profile heightens the charm of modern farmhouses and cottage-style homes in particular. It can be applied as a vertical siding across your entire home or as an accent to gables or lower home sections.

#### 8" & 11" Board & Batten

It looks uniquely stunning as a gable accent on historically themed French Country homes, cottage-style homes and farmhouses.