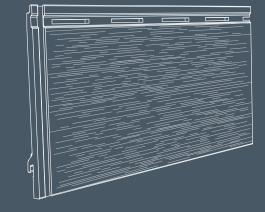

# PATENTED INTERLOCKING JOINTS

Celect<sup>®</sup> Siding is put together differently than other types of siding. It uses a system of patented interlocking joints that join together top to bottom and side to side to keep boards straight while they expand in warmer weather and contract in colder temperatures.

# THE #1 CELLULAR COMPOSITE SIDING SYSTEM IN THE MARKET: IT PERFORMS AS FLAWLESSLY AS IT LOOKS.

Celect has the amazing curb appeal of natural wood, but that's where the similarities end. Its patented interlocking joints\* keep moisture out and almost completely eliminate seams, so it not only looks authentic, it does away with gaps and wavy lines keeping boards straight and true through the home's natural expansion and contraction.

Plus its gravity lock design eliminates warping, buckling and shifting while boosting wind resistance to more than 210 mph.

Celect's unique gravity lock design keeps courses locked tight to maintain structural integrity.

Our patented interlocking joints eliminate gaps, buckling, wavy lines, caulked seams and energy loss.