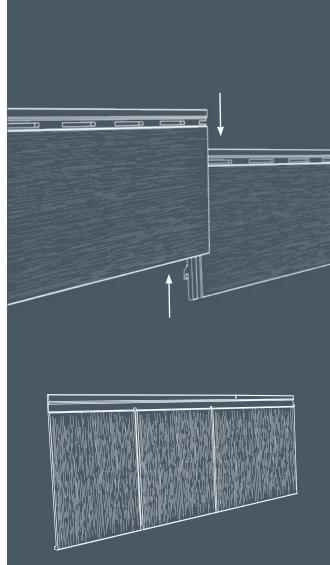

# PATENTED INTERLOCKING JOINTS

Celect<sup>®</sup> Siding is put together differently than other types of siding. It uses a system of patented interlocking joints that join together top to bottom and side to side to keep boards straight while they expand in warmer weather and contract in colder temperatures.

# THE #1 CELLULAR COMPOSITE SIDING SYSTEM IN THE MARKET: IT PERFORMS AS FLAWLESSLY AS IT LOOKS.

Celect has the amazing curb appeal of natural wood, but that's where the similarities end. Its patented interlocking joints\* keep moisture out and almost completely eliminate seams, so it not only looks authentic, it does away with gaps and wavy lines keeping boards straight and true through the home's natural expansion and contraction.

Plus its gravity lock design eliminates warping, buckling and shifting while boosting wind resistance to more than 210 mph.

Celect's unique gravity lock design keeps courses locked tight to maintain structural integrity.

Our patented interlocking joints eliminate gaps, buckling, wavy lines, caulked seams and energy loss.