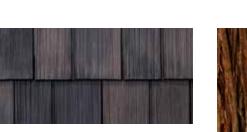

# AVAILABLE PROFILES:

7" HORIZONTAL LAP

8" BOARD & BATTEN 11" BOARD & BATTEN

7" SHAKE

### HORIZONTAL LAP

Horizontal lap siding is made up of long boards laid horizontally across a house. You can spot horizontal lap by how the thicker bottom edge of one board overlaps the board below it. The simplicity, versatility and subtle shadow lines of horizontal lap have made it a popular siding style on all kinds of homes for centuries.

## **BOARD & BATTEN**

Defined by wide boards that alternate with narrow strips (battens) covering the seams between the boards, this homespun, contemporary profile heightens the charm of modern farmhouses and cottage-style homes in particular. It can be applied as a vertical siding across your entire home or as an accent to gables or lower home sections.

## SHAKE

Shake siding derives its looks, character and heritage from thin, tapered pieces of wood assembled in a row. Use it across your entire home or as a warm accent in conjunction with horizontal lap.