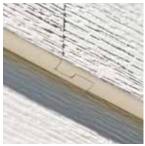

# PATENTED INTERLOCKING JOINTS

Celect<sup>®</sup> Siding is put together differently than other types of siding. It uses a system of patented interlocking joints that join together top to bottom and side to side to keep boards straight while they expand in warmer weather and contract in colder temperatures.

Our patented interlocking joints eliminate gaps, buckling, wavy lines, caulked seams and energy loss.