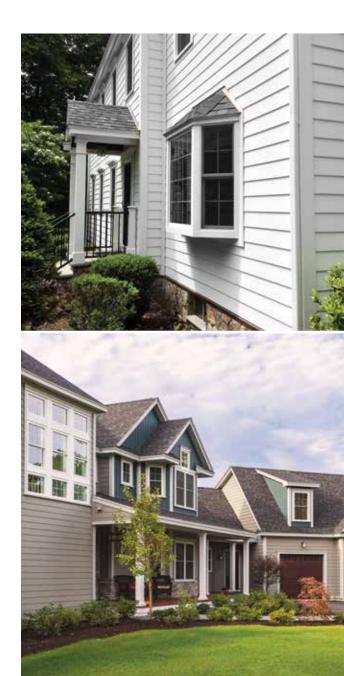

# PROJECT YOUR PERSONALITY: COLOR AND DESIGN.

One of the more impactful methods of showcasing your home's individuality is to pay close attention to color and exterior design. Depending on your home's architectural style, the colors you choose can play up the character in both bold and subtle ways. Celect<sup>®</sup> Siding has a compelling palette to explore: 15 colors in all.

Utilize rich, deep colors of the same hue and show variation in siding styles, allowing different textures to be more clearly apparent and create a subtly sophisticated look. Accentuate different home sections and push design depth by applying horizontal lap siding in the lower area of your home and board & batten in the gables. Or work in shake for added dimension.

Conversely, consider adding visual interest through contrasting deep and brighter neutral colors: Willow through the main areas and Carriage Red to highlight your porch, for instance. You could go even bolder and introduce a third color in the gables.