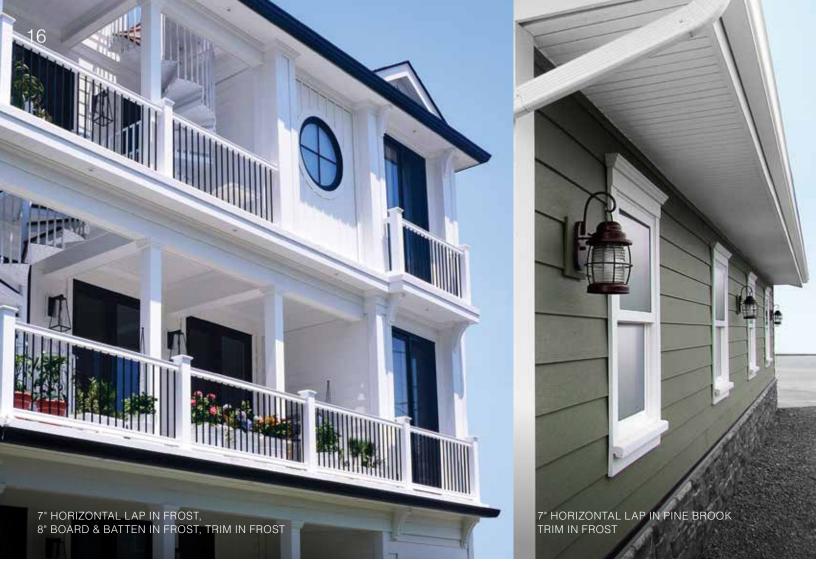

#### 7" Horizontal Lap

Here is beautiful, dimensional evidence of Celect's virtually seamless curb appeal, weather defiance and maintenance freedom.

#### 7" Shake

Drape your whole exterior in its authentically rustic depth and emotion. Or use it as a powerful accent to tie together other aspects of your exterior. 8" BOARD & BATTEN

11" BOARD & BATTEN

7" HORIZONTAL LAP

7" SHAKE

8" BOARD & BATTEN IN FROST, TRIM IN FROST ZURI® PREMIUM DECKING IN WEATHERED GRAY

Beauty and longevity live happily ever after on your home.