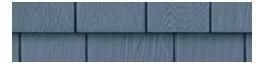

### HORIZONTAL LAP

Horizontal lap siding is made up of long boards laid horizontally across a house. You can spot horizontal lap by how the thicker bottom edge of one board overlaps the board below it. The simplicity, versatility and subtle shadow lines of horizontal lap have made it a popular siding style on all kinds of homes for centuries.