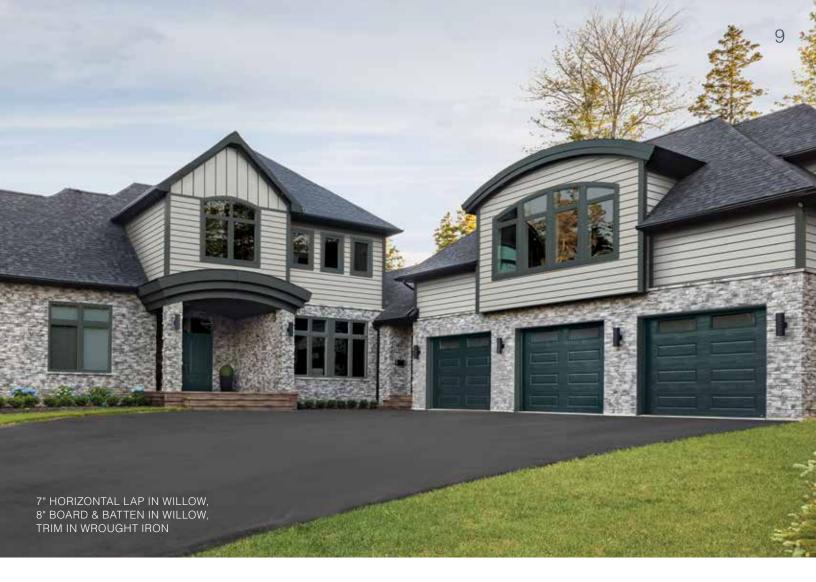

Utilize rich, deep colors of the same hue and show variation in siding styles, allowing different textures to be more clearly apparent and create a subtly sophisticated look. Accentuate different home sections and push design depth by applying horizontal lap siding in the lower area of your home and board & batten in the gables. Or work in shake for added dimension.

Conversely, consider adding visual interest through contrasting deep and brighter neutral colors: Willow through the main areas and Carriage Red to highlight your porch, for instance. You could go even bolder and introduce a third color in the gables.