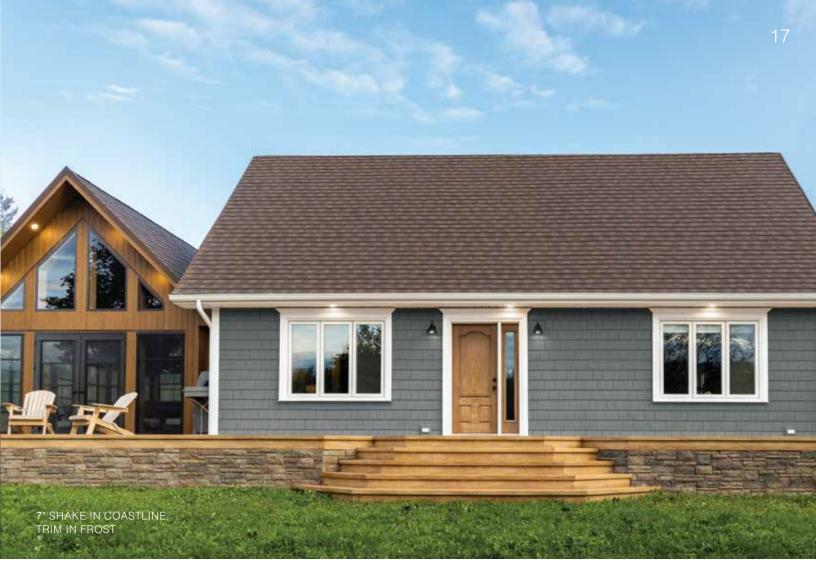

## SHAKE

Shake siding derives its looks, character and heritage from thin, tapered pieces of wood assembled in a row. Use it across your entire home or as a warm accent in conjunction with horizontal lap.

#### 7" Shake

Drape your whole exterior in its authentically rustic depth and emotion. Or use it as a powerful accent to tie together other aspects of your exterior. 8" BOARD & BATTEN

11" BOARD & BATTEN