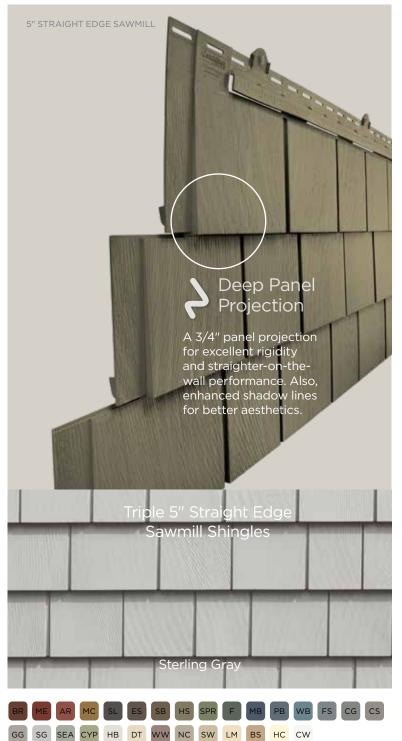

#### Deep Panel Projection

A 1" panel projection for excellent rigidity and straighter-on-thewall performance. Also, enhanced shadow lines for better aesthetics.

Siding: Cedar Impressions Double 9" Staggered Rough-Split Shakes in hearthstone. Trim: Vinyl Carpentry' & Restoration Millwork'.