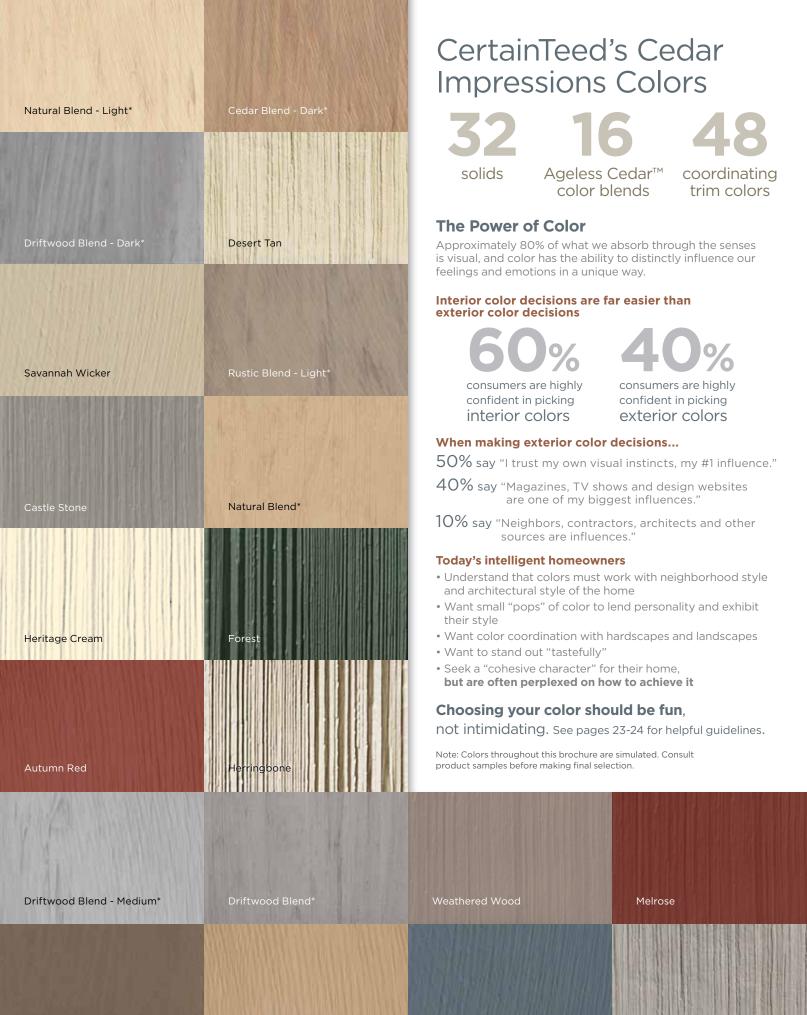

# 48 Colors.

CertainTeed is the industry color leader, that's why Cedar Impressions has such a wide color spectrum. Choose from subtle tones, deep shades or rich Ageless Cedar<sup>™</sup> Color Blends\*, all with the highest color fade protection available anywhere. Color it your way. If you need help, check out page 23 for color tools to guide your decision making.

# 16 Color Blends\*

Jack 1 M

ζ.

CertainTeed's innovative Ageless Cedar Color Blends capture the appearance of natural Eastern White Cedar and Western Red Cedar at various life stages. They also enable the selection of unique, random color patterns for one-of-a-kind exterior designs. CertainTeed's Ageless Cedar Color Blends make time stand still, assuring that the shades and patterns chosen today will remain fresh and beautiful for a lifetime.