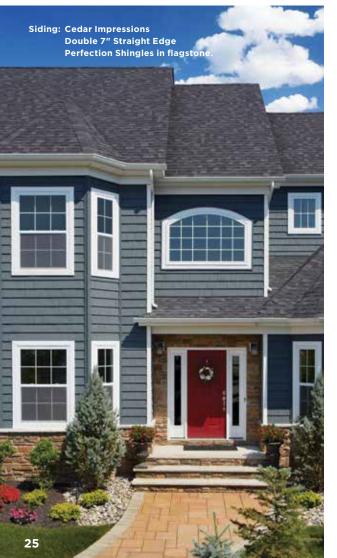

Lifetime Limited Warranty

C DECKED

Siding: Cedar Impressions Double 7" Straight Edge Perfection Shingles in herringbone. Frim: Vinyl Carpentry" & Restoration Millwork".