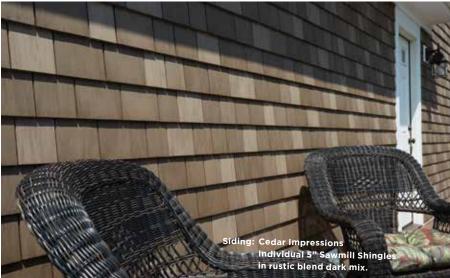

# Sawmill Shingles

Cedar Impressions Sawmill Shingles have molded textures and patterns that replicate the effect of saw blades on real cedar. This texture is reminiscent of cedar cut at sawmills from the earliest years of European settlement throughout New England.