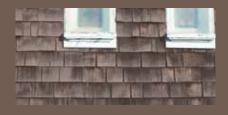

Siding: Cedar Impressions Double 7" Straight Edge<br/>Perfection Shingles in pacific blue.Trim: Vinyl Carpentry & Restoration Millwork\*.

On average, **polymer siding saves time and money** when compared to maintaining other siding options or painted exteriors.\*