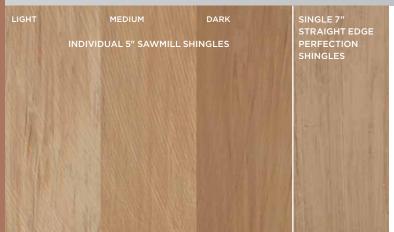

### FRESHLY CUT WHITE CEDAR

With the bright appearance of freshly cut white cedar, CertainTeed Natural Blend shingles are as close to nature as you can get.

INDIVIDUAL 5" SAWMILL SHINGLES

#### SINGLE 7" STRAIGHT EDGE PERFECTION

#### **Natural Blend**