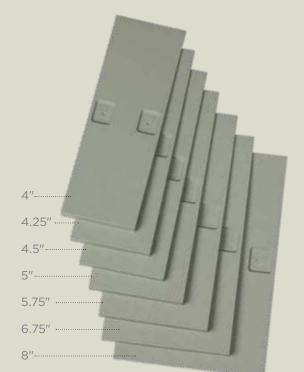

### 7 Shingle widths

All **Cedar Impressions Individual 5" Sawmill Shingles** come in seven different widths which allow for random installation and one-of-a-kind designs.

INDIVIDUAL 5" SAWMILL

Siding: Cedar Impressions Individual 5" Sawmill Shingles in cedar blend balanced mix. Trim: Restoration Millwork\*.