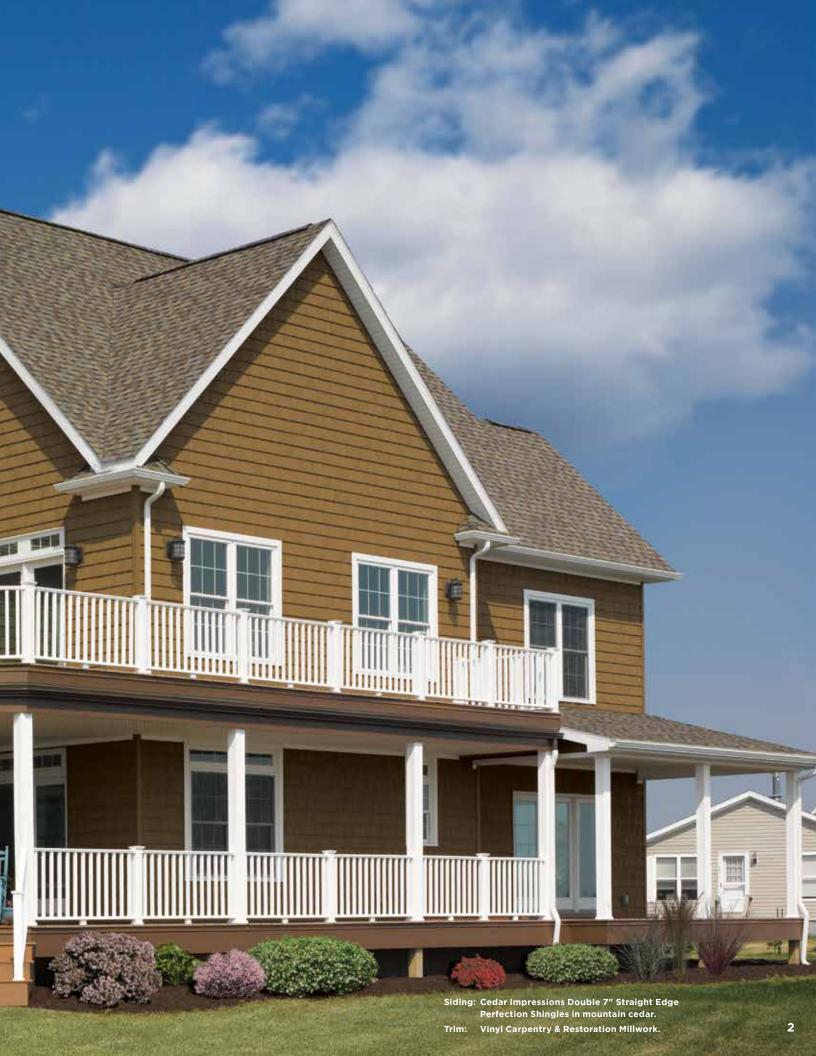

Siding: Cedar Impressions Individual 5" Sawmill Shingles in driftwood blend balanced mix. Trim: Vinyl Carpentry' & Restoration Millwork'.

NOTION OF THE OWNER.

On cover:

Installing polymer siding is a smart investment, with **one of the highest returns** of any major home remodeling project when it's time to sell. 1