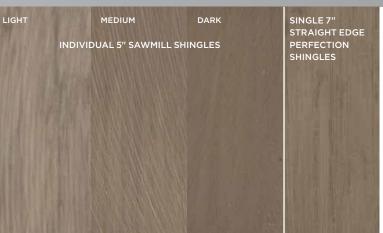

### FRESHLY CUT

Through Ageless Cedar color technology, CertainTeed Cedar Blend shingles provides the deep, warm tones of freshly cut red cedar.

#### Cedar Blend