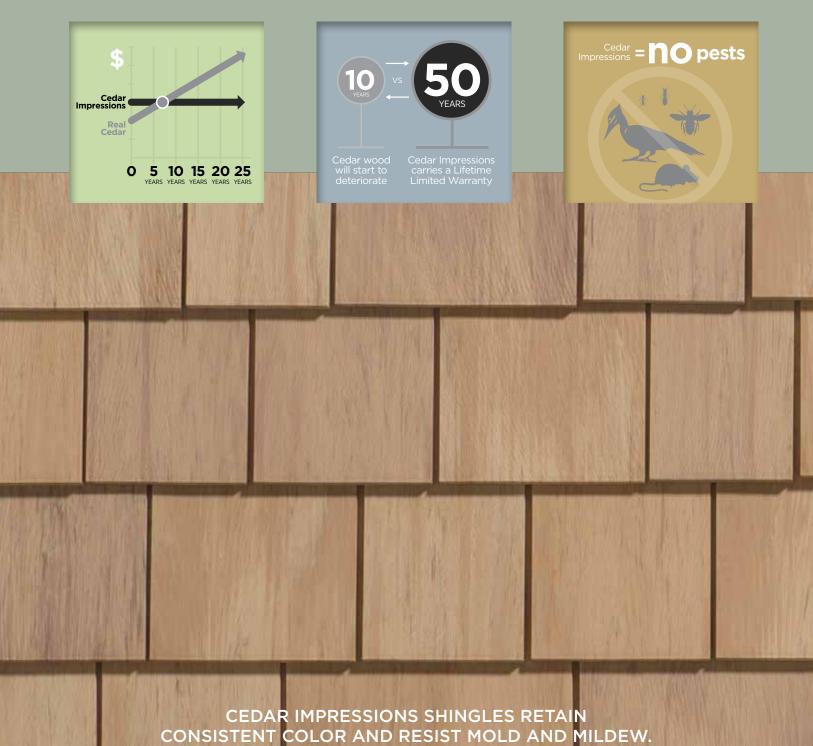

### Maximum character. Minimum care.

A home sided with natural cedar shingles has a character all its own. But, this character comes with a price for upkeep. Continual expenditures of time and money will be necessary as wood ages and weathers. With Cedar Impressions Shingles and Shakes maximum character is maintained with minimum care, retaining consistent color and resisting mold and mildew.

### Lower Cost

Natural cedar is one of the most expensive siding materials and is costly to maintain and repair. Cedar Impressions offers an alternative that requires very little maintenance, significantly reducing long-term costs.

### Higher Durability

Over time, the effects of weather and age can cause wood to split, warp, buckle, crack and rot. Cedar Impressions is engineered to retain its like-new appearance and outstanding durability for years to come.

### Pest-Free

Wood is a natural attraction for insects and other pests that can cause damage to cedar siding and become a nuisance around the home. Cedar Impressions offers a solution to this problem.