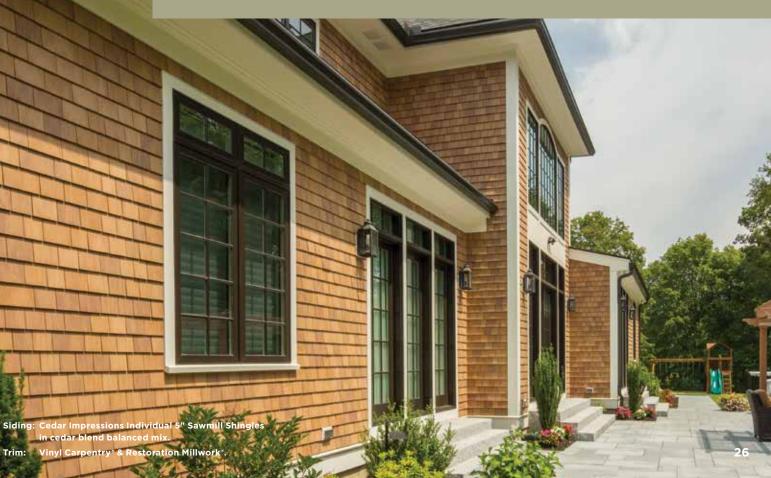

Siding: Cedar Impressions Individual 5" Sawmill Shingles in driftwood blend balanced mix. Trim: Vinyl Carpentry' & Restoration Millwork'.

NOTION OF THE OWNER.

On cover:

Installing polymer siding is a smart investment, with **one of the highest returns** of any major home remodeling project when it's time to sell. 1