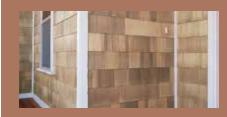

Siding: Cedar Impressions Individual 5" Sawmill Shingles in driftwood blend balanced mix. Trim: Vinyl Carpentry' & Restoration Millwork'.

NOTION OF THE OWNER.

On cover:

Installing polymer siding is a smart investment, with **one of the highest returns** of any major home remodeling project when it's time to sell. 1