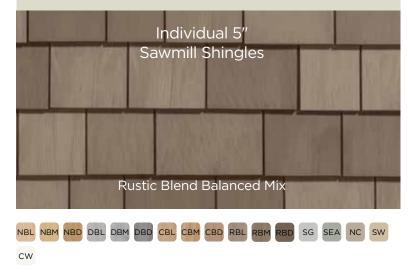

# Sawmill Shingles

Cedar Impressions Sawmill Shingles have molded textures and patterns that replicate the effect of saw blades on real cedar. This texture is reminiscent of cedar cut at sawmills from the earliest years of European settlement throughout New England.

### 7 Shingle widths

All **Cedar Impressions Individual 5" Sawmill Shingles** come in seven different widths which allow for random installation and one-of-a-kind designs.

INDIVIDUAL 5" SAWMILL

Siding: Cedar Impressions Individual 5" Sawmill Shingles in cedar blend balanced mix. Trim: Restoration Millwork\*.