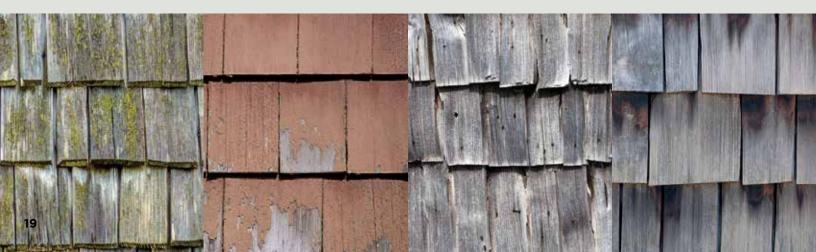

### Maximum character. Minimum care.

A home sided with natural cedar shingles has a character all its own. But, this character comes with a price for upkeep. Continual expenditures of time and money will be necessary as wood ages and weathers. With Cedar Impressions Shingles and Shakes maximum character is maintained with minimum care, retaining consistent color and resisting mold and mildew.

#### REAL CEDAR SHINGLES WEATHER

A home's exterior walls will be affected by weather patterns coming from the north, south, east or west. This can cause cedar shingles to weather inconsistently from one side of a home to another.

#### REAL CEDAR SHINGLES REQUIRE MAINTENANCE

Real cedar shingles must be stained or bleached to prevent discoloration. These treatments will need to be repeated over time. Cedar Impressions stays beautiful and consistent in color on all sides of the home and without continual maintenance.