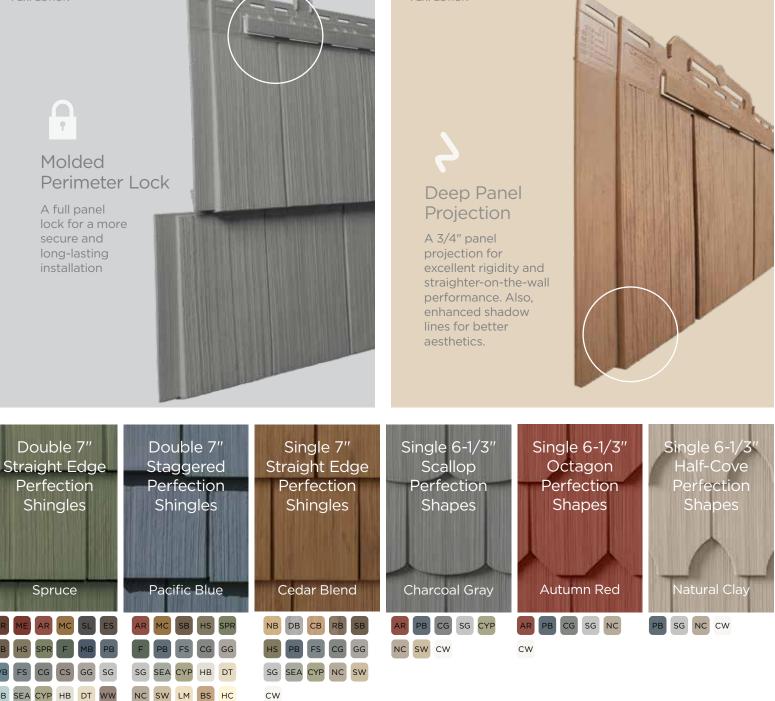

# Make a lasting impression on your home.

Not all polymer sidings are equal. Cedar Impressions high performance features such as reinforced nail slots, Molded Perimeter Lock<sup>™</sup> and HammerTapper<sup>™</sup> ensure you enjoy the beauty and performance for many carefree years. In fact, CertainTeed, a building industry leader for over 100 years, offers a lifetime limited warranty on all Cedar Impressions products.

# Perfection Shingles

Cedar Impressions Perfection Shingles reflects a style once reserved for the finest homes. Clean edges and smooth lines complement the quiet beauty of the natural wood textures. With a straight edge design, perfection shingles create a more refined look.

SINGLE 7" STRAIGHT EDGE

DOUBLE 7" STRAIGHT EDGE

NC SN CW

SW LM BS HC AY

BB

cw

 Siding: Cedar Impressions Double 7" Straight Edge

 Perfection Shingles in seagrass.

 Trim: Vinyl Carpentry\* & Restoration Millwork\*.

#### Deep Panel Projection

A 1" panel projection for excellent rigidity and straighter-on-thewall performance. Also, enhanced shadow lines for better aesthetics.

Siding: Cedar Impressions Double 9" Staggered Rough-Split Shakes in hearthstone. Trim: Vinyl Carpentry' & Restoration Millwork'.