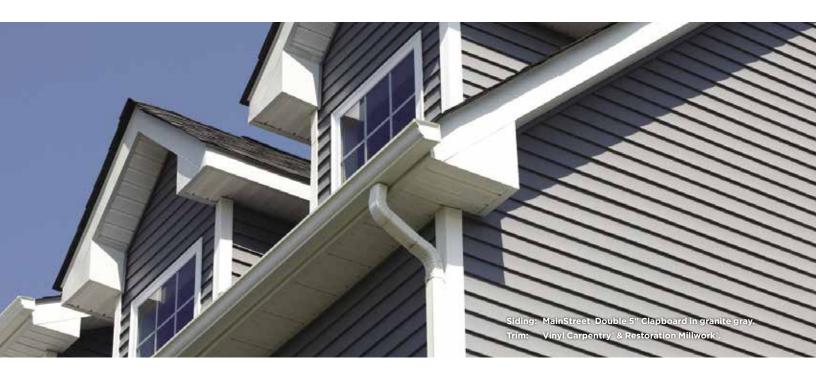

for vinyl siding

Siding: MainStreet Double 5" Clapboard in pacific blue. Trim: Vinyl Carpentry' & Restoration Millwork'.