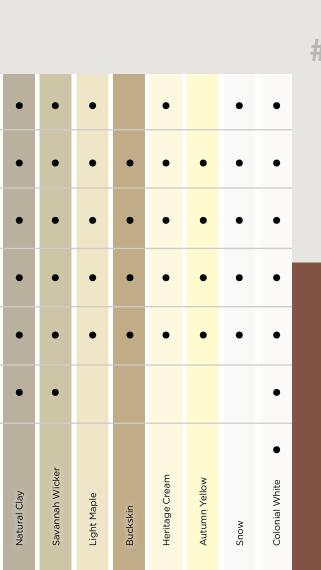

## ...for color availability.

| 3" Clapboard<br>Brushed              |             |              |              |         |         |               |            |                |              |              | •             | •           |          |         |             | •               | •          |
|--------------------------------------|-------------|--------------|--------------|---------|---------|---------------|------------|----------------|--------------|--------------|---------------|-------------|----------|---------|-------------|-----------------|------------|
| 4" Clapboard<br><sub>Woodgrain</sub> | •           | •            | •            | •       | •       | •             | •          | •              | •            | •            | •             | •           | •        | •       | •           | •               | •          |
| 5" Clapboard<br><sub>Woodgrain</sub> | •           | •            | •            | •       | •       | •             | •          | •              | •            | •            | •             | •           | •        | •       | •           | •               | •          |
| 4" Dutchlap<br><sub>Woodgrain</sub>  | •           | •            | •            | •       | •       | •             | •          | •              | •            | •            | •             | •           | •        | •       | •           | •               | •          |
| 5" Dutchlap<br><sub>Woodgrain</sub>  | •           | •            | •            | •       | •       | •             | •          | •              | •            | •            | •             | •           | •        | •       | •           | •               | •          |
| 6-1/2" Beaded<br>Brushed             |             |              |              |         |         |               |            |                |              | •            | •             |             |          | •       |             | •               | •          |
| 8" Clapboard<br><sub>Woodgrain</sub> |             |              |              |         |         |               |            |                |              |              |               |             |          |         |             | ge              |            |
| *Deluxe Colors                       | Autumn Red* | Sable Brown* | Hearthstone* | Spruce* | Forest* | Pacific Blue* | Flagstone* | Charcoal Gray* | Castle Stone | Granite Gray | Sterling Gray | Oxford Blue | Seagrass | Cypress | Herringbone | Sandstone Beige | Desert Tan |