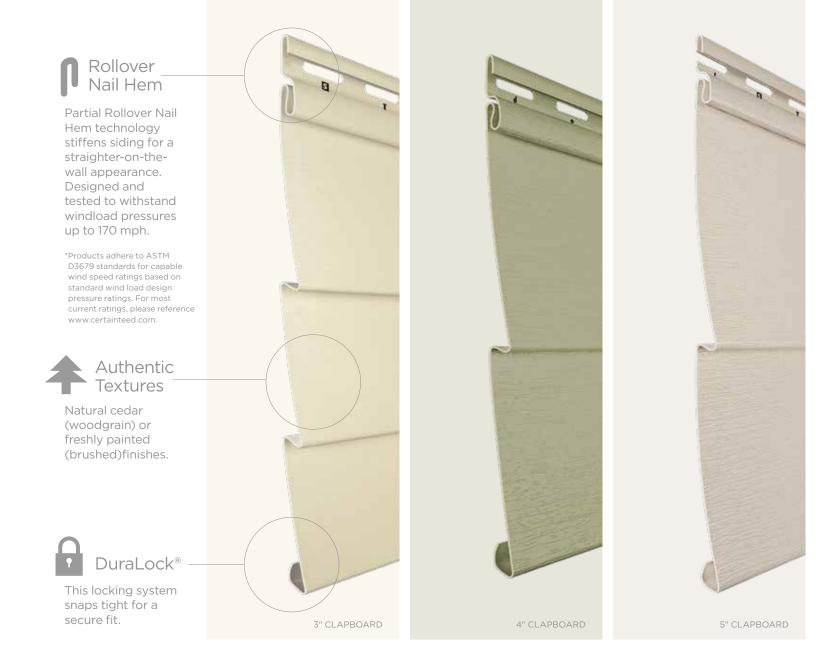

# Enjoy the benefits of consistent quality.

Not all vinyl siding is the same. A building industry leader for over 100 years, CertainTeed offers a lifetime limited warranty based on MainStreet's quality features – RigidForm<sup>™</sup> technology for reinforced performance, PermaColor<sup>™</sup> for lifetime fade protection and STUDfinder<sup>™</sup> for precision installation.

## 7 Styles. Great features.

MainStreet consists of traditional styles with European roots: Clapboard, Beaded and Dutchlap. The Clapboard style is the most traditional and found in all parts of the United States. Beaded siding is very popular style for homes in the Southern Coastal regions. The Dutchlap style provides strong shadow lines and is highly popular in the Mid-Atlantic region.

## ...for safety.

STUDfinder<sup>™</sup> is an installation system with letters on the MainStreet's panel nail hem to ensure proper nailing to wood studs, to protect you from unwanted dangers such as damaged pipes or wires, or exposed nails.