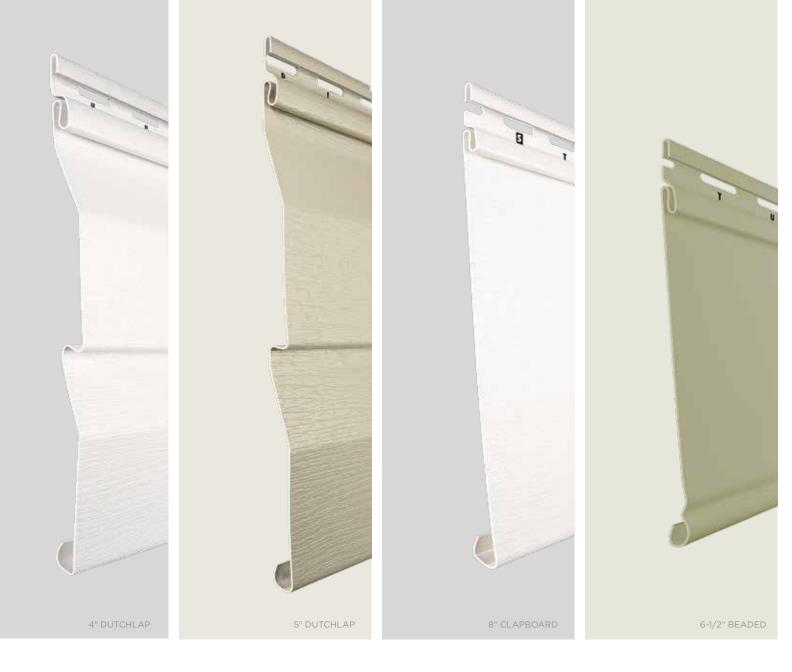

## 7 Styles. Great features.

MainStreet consists of traditional styles with European roots: Clapboard, Beaded and Dutchlap. The Clapboard style is the most traditional and found in all parts of the United States. Beaded siding is very popular style for homes in the Southern Coastal regions. The Dutchlap style provides strong shadow lines and is highly popular in the Mid-Atlantic region.