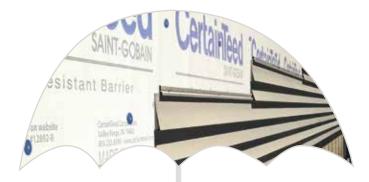

### ...for protection.

When installed with MainStreet siding, CertaWrap™ Weather Resistant Barrier is the added layer of protection against air and moisture damage.