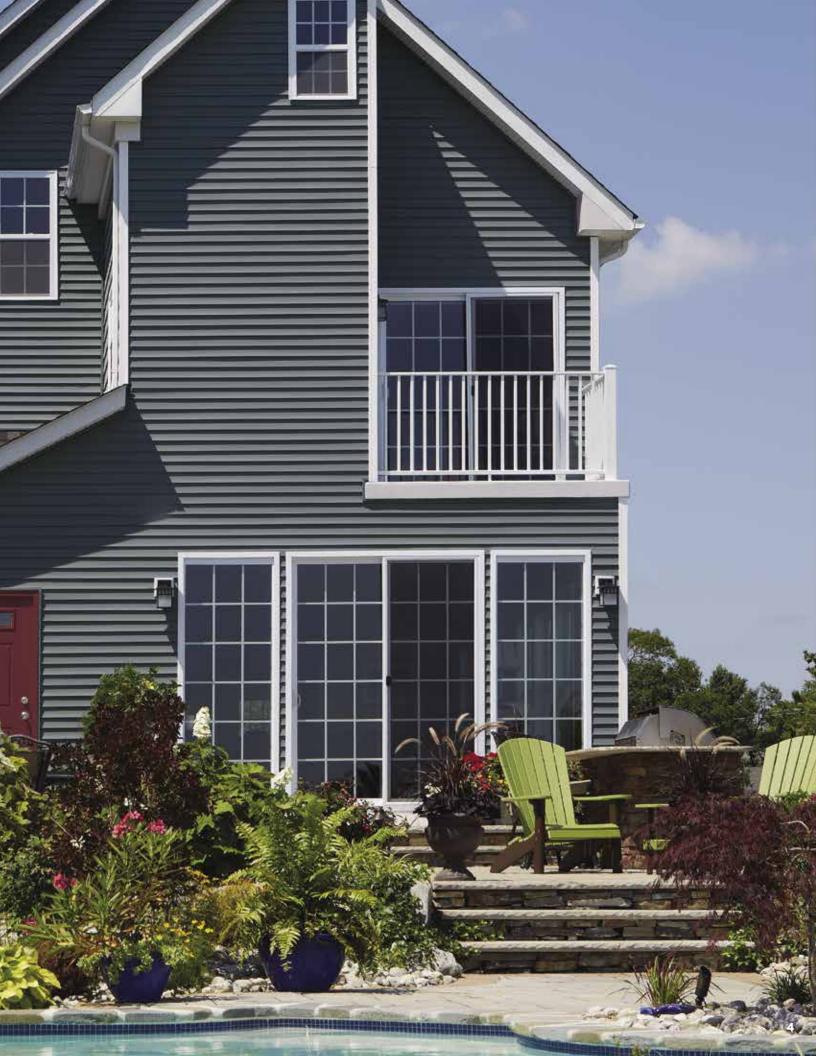

Good curb appeal can

to the value of your home

Source: Journal of Real Estate Finance and Economics

Siding: MainStreet Double 4" Clapboard in flagstone and Cedar Impressions Double 7" Perfection Shingles in sterling gray. Trim: Vinyl Carpentry' & Restoration Millwork .