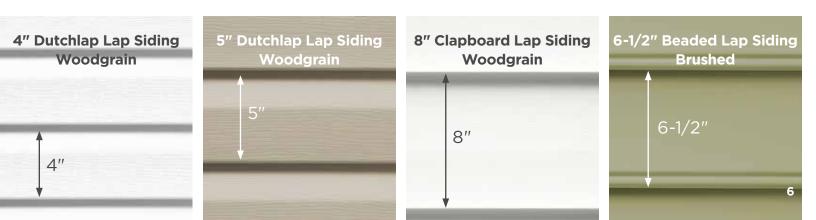

## 7 Styles. Great features.

MainStreet consists of traditional styles with European roots: Clapboard, Beaded and Dutchlap. The Clapboard style is the most traditional and found in all parts of the United States. Beaded siding is very popular style for homes in the Southern Coastal regions. The Dutchlap style provides strong shadow lines and is highly popular in the Mid-Atlantic region.