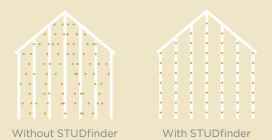

## ...for safety.

STUDfinder<sup>™</sup> is an installation system with letters on the MainStreet's panel nail hem to ensure proper nailing to wood studs, to protect you from unwanted dangers such as damaged pipes or wires, or exposed nails.