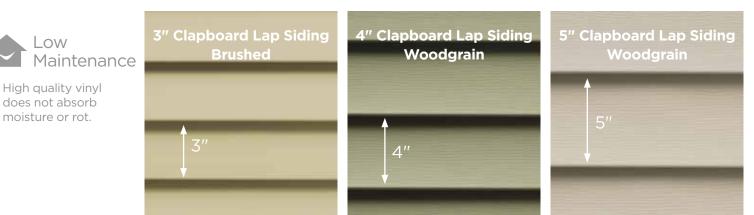

## 7 Styles. Great features.

MainStreet consists of traditional styles with European roots: Clapboard, Beaded and Dutchlap. The Clapboard style is the most traditional and found in all parts of the United States. Beaded siding is very popular style for homes in the Southern Coastal regions. The Dutchlap style provides strong shadow lines and is highly popular in the Mid-Atlantic region.