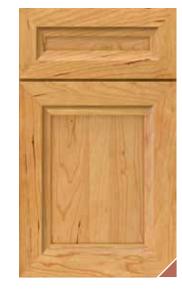

# SHEEN OPTIONS

A choice in sheen can significantly alter the appearance of a door, especially those finished with medium to dark paints and stains where matte finishes are more noticeable. We have paired a Standard Sheen (top) with our new Matte Sheen (bottom) on this Shona Cherry Mustang door to illustrate the difference. Matte Sheen is available on all paints and stains.

PROFILE #17

PROFILE #18

Standard Sheen v. Matte Sheen