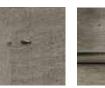

#### HEWN

This subtle technique mimics finish wear that naturally develops over time, and features a continuous but light sandthrough along the sharp profiles to highlight the distinctive details of each door and drawer front. Sand-through may vary in thickness around the perimeter of a single door and throughout the kitchen.

#### **EXTRA HEWN**

This more aggressive technique features burnished sandthrough on corners and raised profiles along with sanding on sharp profiles to expose underlying wood in the Edge line. Unlike Hewn, Extra Hewn is a RANDOM sand-through technique varying the number of corners and raised profiles receiving burnished sand-through and the sanding of sharp profiles. As with normal aging, the worn edges will vary within individual doors and throughout the entire room.