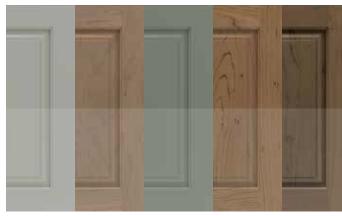

# SHEEN OPTIONS

A choice in sheen can significantly alter the appearance of a door, especially those finished with medium to dark paints and stains where matte finishes are more noticeable. We have paired a Standard Sheen (top) with our new Matte Sheen (bottom) on this Shona Cherry Mustang door to illustrate the difference. Matte Sheen is available on all paints and stains.

PROFILE #17

PROFILE #18

Standard Sheen v. Matte Sheen