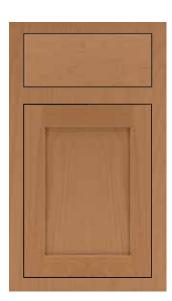

KARIS Maple Sterling White Paint

Gunther Full Overlay 5-Piece Drawer Front CMQRW

Gunther Full Overlay Slab Drawer Front CMQRW

Gunther Inset\* Slab Drawer Front CMQRW

Gunther Beaded Inset\* Slab Drawer Front CMQRW