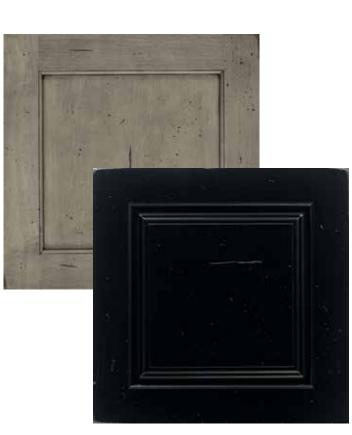

# SHEEN OPTIONS

A choice in sheen can significantly alter the appearance of a door, especially those finished with medium to dark paints and stains where matte finishes are more noticeable. We have paired a Standard Sheen (top) with our new Matte Sheen (bottom) on this Shona Cherry Mustang door to illustrate the difference. Matte Sheen is available on all paints and stains.

PROFILE #17

PROFILE #18

Standard Sheen v. Matte Sheen