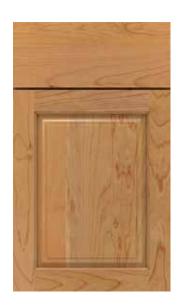

# SHEEN OPTIONS

A choice in sheen can significantly alter the appearance of a door, especially those finished with medium to dark paints and stains where matte finishes are more noticeable. We have paired a Standard Sheen (top) with our new Matte Sheen (bottom) on this Shona Cherry Mustang door to illustrate the difference. Matte Sheen is available on all paints and stains.

PROFILE #17

PROFILE #18

Standard Sheen v. Matte Sheen