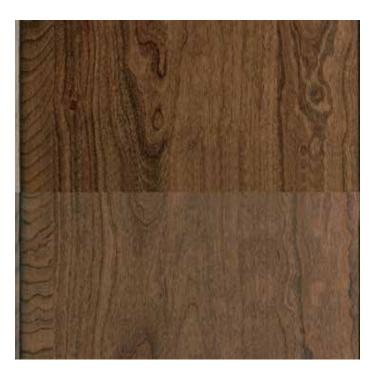

# SHEEN OPTIONS

A choice in sheen can significantly alter the appearance of a door, especially those finished with medium to dark paints and stains where matte finishes are more noticeable. We have paired a Standard Sheen (top) with our new Matte Sheen (bottom) on this Shona Cherry Mustang door to illustrate the difference. Matte Sheen is available on all paints and stains.

PROFILE #17

PROFILE #18

Standard Sheen v. Matte Sheen