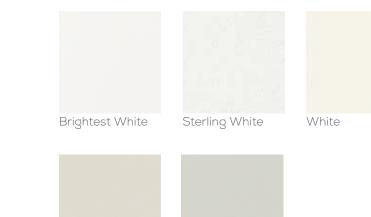

#### PAINTS\*

Available on Maple, MDF and Quartersawn Oak. Mindful Gray Cloud Juniper Berry Peppercorn Moonstone Retreat Fleeting Green Sea Salt Coastal Plain Foxhall Green North Star Interesting Aqua Seaside Abyss Distance Naval Maritime Serious Gray

Agreeable Gray

Icy Avalanche

"When Maple painted finishes (Paints, Sherwin-Williams or Brushed Technique) are specified, the center panels of the selected style may be constructed of Medium Density Fiberboard (MDF). MDF provides a smoother finish when painted, and is more resistant to warping, expansion, and contraction.

#### Westhighland White

Coconut