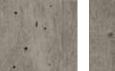

#### TIMEWORN

This light distressing technique features random wormholes, tiny dents and light signs of wear to mimic the appearance of imperfections similar to those found on antiques.

Wormholes Dents Shown on painted finish

#### **EXTRA TIMEWORN**

This more aggressive technique includes random rasped corners and edges, wormholes, mars, splits, gouges, small dings and dents for an authentically worn look.

Mars & Splits

Wormholes Dents Shown on painted finish