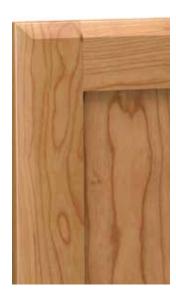

# OUTSIDE EDGE DOOR PROFILE OPTIONS

Every Edge<sup>TM</sup> Series door style offers several outside edge profiles to tailor your look. It's amazing how seemingly small changes make such a drastic difference in the appearance of a door. From simple and straight to traditionally detailed, check which options are available on the styles you love and select the shape that suits your vision.