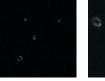

#### TIMEWORN

This light distressing technique features random wormholes, tiny dents and light signs of wear to mimic the appearance of imperfections similar to those found on antiques.

Wormholes Dents Shown on painted finish

Wormholes Dents Shown on stained finish