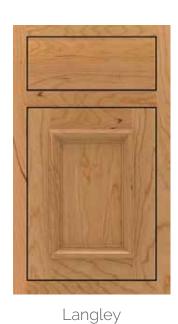

Langley Full Overlay 5-Piece Drawer Front CMQRW

Langley Full Overlay Slab Drawer Front CMQRW

Karis Full Overlay 5-Piece Drawer Front

CMQRW

Karis Full Overlay Slab Drawer Front CMQRW

Karis Inset\* Slab Drawer Front CMQRW

CMQRW

Langley Beaded Inset\* Slab Drawer Front CMQRW

Inset\* Slab Drawer Front

CMQRW

C CHERRY M MAPLE

QUARTERSAWN OAK R RUSTIC ALDER

W WALNUT D MDF

Shona Full Overlay 5-Piece Flat Drawer Front CMQRW