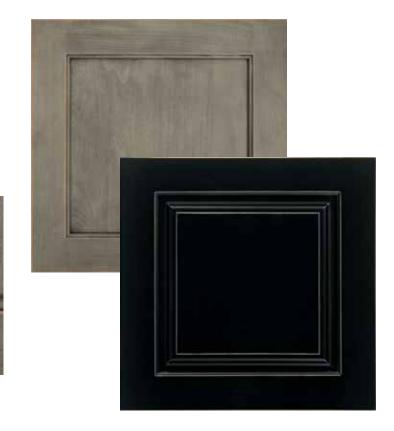

# SHEEN OPTIONS

A choice in sheen can significantly alter the appearance of a door, especially those finished with medium to dark paints and stains where matte finishes are more noticeable. We have paired a Standard Sheen (top) with our new Matte Sheen (bottom) on this Shona Cherry Mustang door to illustrate the difference. Matte Sheen is available on all paints and stains.

PROFILE #17

PROFILE #18

Standard Sheen v. Matte Sheen