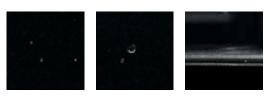

#### TIMEWORN

This light distressing technique features random wormholes, tiny dents and light signs of wear to mimic the appearance of imperfections similar to those found on antiques.

Wormholes Dents Shown on painted finish

Wormholes Dents Shown on stained finish

#### **EXTRA TIMEWORN**

This more aggressive technique includes random rasped corners and edges, wormholes, mars, splits, gouges, small dings and dents for an authentically worn look.

Mars & Splits

Wormholes Dents Shown on painted finish

Wormholes Dents Shown on stained finish

Rasping Mars & Splits