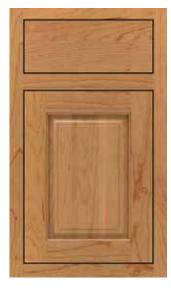

# SHEEN OPTIONS

A choice in sheen can significantly alter the appearance of a door, especially those finished with medium to dark paints and stains where matte finishes are more noticeable. We have paired a Standard Sheen (top) with our new Matte Sheen (bottom) on this Shona Cherry Mustang door to illustrate the difference. Matte Sheen is available on all paints and stains.

PROFILE #17

PROFILE #18

Standard Sheen v. Matte Sheen