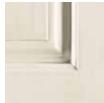

#### PAINTS\*

Available on Maple, MDF and Quartersawn Oak. Mindful Gray Cloud Juniper Berry Peppercorn Moonstone Retreat Fleeting Green Sea Salt Coastal Plain Foxhall Green North Star Interesting Aqua Seaside Abyss Distance Naval Maritime Serious Gray

Agreeable Gray

Icy Avalanche

"When Maple painted finishes (Paints, Sherwin-Williams or Brushed Technique) are specified, the center panels of the selected style may be constructed of Medium Density Fiberboard (MDF). MDF provides a smoother finish when painted, and is more resistant to warping, expansion, and contraction.