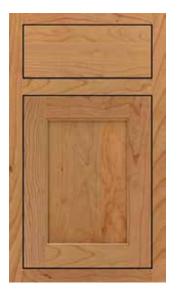

# SHEEN OPTIONS

A choice in sheen can significantly alter the appearance of a door, especially those finished with medium to dark paints and stains where matte finishes are more noticeable. We have paired a Standard Sheen (top) with our new Matte Sheen (bottom) on this Shona Cherry Mustang door to illustrate the difference. Matte Sheen is available on all paints and stains.

PROFILE #17

PROFILE #18

Standard Sheen v. Matte Sheen