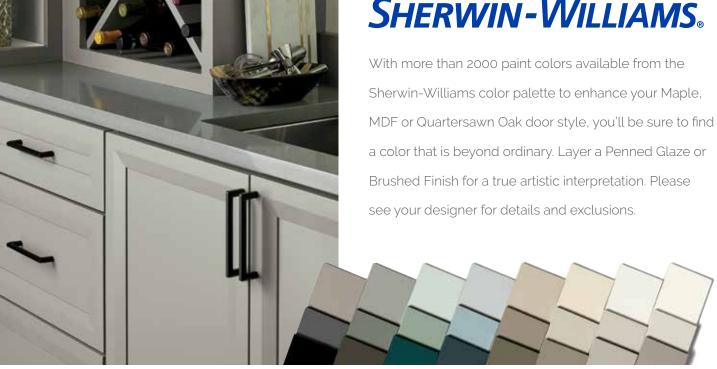

#### PAINTS\*

Available on Maple, MDF and Quartersawn Oak. Mindful Gray Cloud Juniper Berry Peppercorn Moonstone Retreat Fleeting Green Sea Salt Coastal Plain Foxhall Green North Star Interesting Aqua Seaside Abyss Distance Naval Maritime Serious Gray

Agreeable Gray

Icy Avalanche

"When Maple painted finishes (Paints, Sherwin-Williams or Brushed Technique) are specified, the center panels of the selected style may be constructed of Medium Density Fiberboard (MDF). MDF provides a smoother finish when painted, and is more resistant to warping, expansion, and contraction.

# SHERWIN-WILLIAMS.