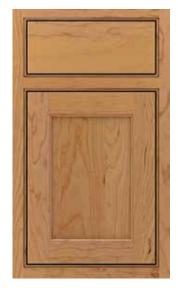

# SHEEN OPTIONS

A choice in sheen can significantly alter the appearance of a door, especially those finished with medium to dark paints and stains where matte finishes are more noticeable. We have paired a Standard Sheen (top) with our new Matte Sheen (bottom) on this Shona Cherry Mustang door to illustrate the difference. Matte Sheen is available on all paints and stains.

PROFILE #17

PROFILE #18

Standard Sheen v. Matte Sheen