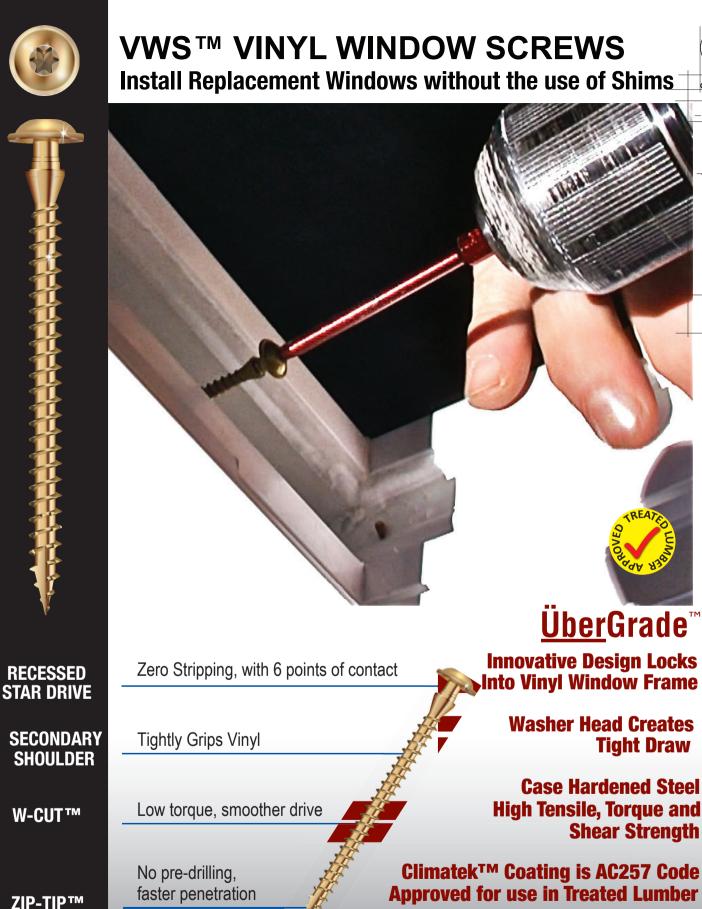

## VWS™ VINYL WINDOW SCREWS

Building Code Approved with a Limited Lifetime Warranty. Scan to watch VWS™ installation video

VWS<sup>™</sup> Vinyl Window Screws are designed to quickly adjust windows to plumb alignments without tedious measuring. The patented Vinyl Window Screw makes setting vinyl windows a breeze. By catching the window frame betweenthe screw head and the screw's secondary shoulder, the window position can be quickly andeasily adjusted. Perfectly suited to meet the needs of both the professional and do-it-yourself installers. Simply pre-drill the first layer, insert screw, lock collar and adjust!