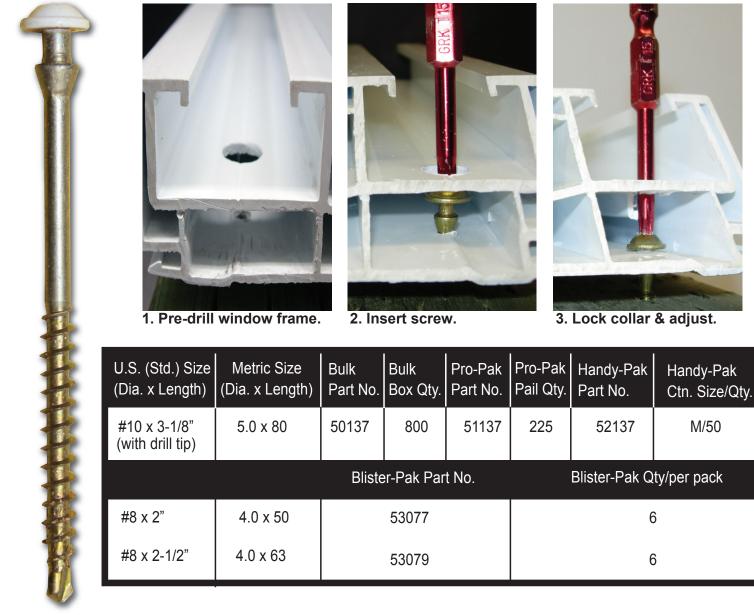

## VWS™ VINYL WINDOW SCREWS

Building Code Approved with a Limited Lifetime Warranty. Scan to watch VWS™ installation video

VWS<sup>™</sup> Vinyl Window Screws are designed to quickly adjust windows to plumb alignments without tedious measuring. The patented Vinyl Window Screw makes setting vinyl windows a breeze. By catching the window frame betweenthe screw head and the screw's secondary shoulder, the window position can be quickly andeasily adjusted. Perfectly suited to meet the needs of both the professional and do-it-yourself installers. Simply pre-drill the first layer, insert screw, lock collar and adjust!