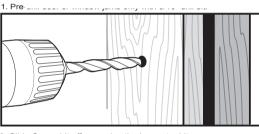

4. Use the inner Star bit to adjust in/out until jamba is plumb.

CENTRALIA, IL 866.755.7636 MOBERLY, MO 800.892.5850 MT. PLEASANT, IA 800.258.5809

SPRING HILL, KS 800.490.4320

Proudly Supplied By

Visit our website at www.midambuilding.com