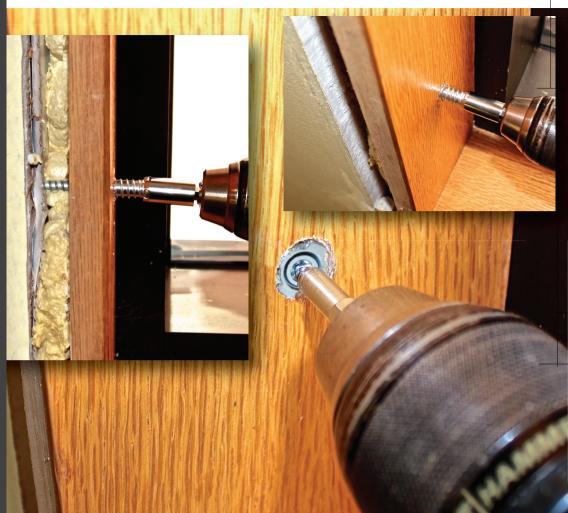

## **TOP STAR™ Adjustable Shim Screws**

GRK's adjustable Top Star<sup>™</sup> Shim Screw, is in fact a screw within a screw that allows you to install wooden doorsor windows without the use of shims. The quick and easy system reduces labor and allows for hassle free adjustments to ensure plumb installation. Suited to meet the needs of both professional contractors and DIYersmaking the job easier for one person. Fine adjustments are as simple as the turn of a screw, even after years of useand settling.

4. Use the inner Star bit to adjust in/out until jamba is plumb.

CENTRALIA, IL 866.755.7636 MOBERLY, MO 800.892.5850 MT. PLEASANT, IA 800.258.5809

SPRING HILL, KS 800.490.4320

Proudly Supplied By

Visit our website at www.midambuilding.com