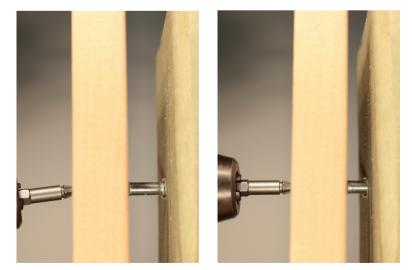

## <u>Über</u>Grade™

For Use with GRK's exclusive Crown Bit

✓ Threaded Sleeve moves independently from Top Star™ unless locked by Crown

Easy to Use and Reduces Labor

Available in lengths of 2-1/2" and 3-1/8"

4. Use the inner Star bit to adjust in/out until jamba is plumb.

CENTRALIA, IL 866.755.7636 MOBERLY, MO 800.892.5850 MT. PLEASANT, IA 800.258.5809

SPRING HILL, KS 800.490.4320

Proudly Supplied By

Visit our website at www.midambuilding.com