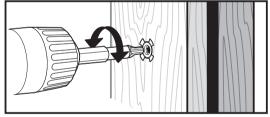

## **TOP STAR**<sup>™</sup> ADJUSTABLE SHIM SCREWS For Plumb Installation of Doors, Windows or Cabinets

RECESSED STAR DRIVE

THREADED SLEEVE

MICRO ADJUSTMENTS

ZIP TIP™

Zero Stripping, with 6 points of contact

4-point 3/8" diameter provides a secure hold in wooden frame

Allows for an absolutely plumb installation

No Pre-drilling, Faster Penetration