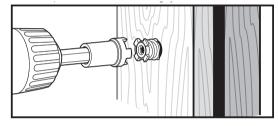

4. Use the inner Star bit to adjust in/out until jamba is plumb.

CENTRALIA, IL 866.755.7636 MOBERLY, MO 800.892.5850 MT. PLEASANT, IA 800.258.5809

SPRING HILL, KS 800.490.4320

Proudly Supplied By

Visit our website at www.midambuilding.com