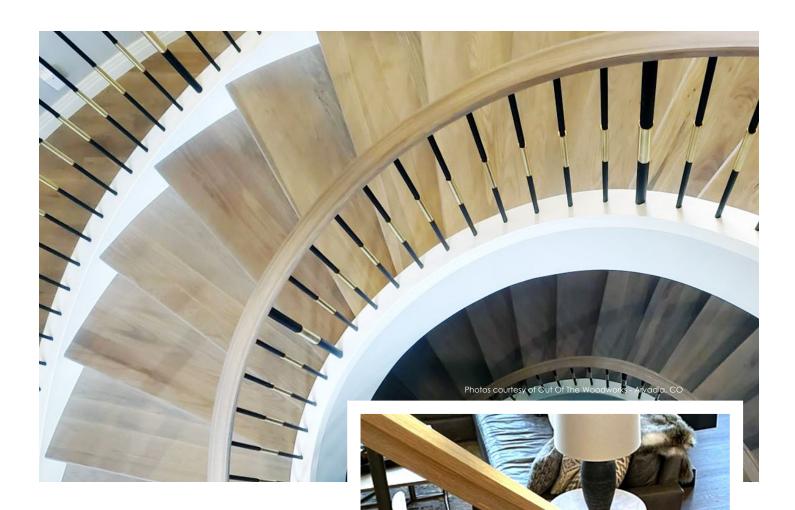

## HARMONY

# Modern details with traditional accents

The Harmony Collection draws inspiration from our industry-pioneered Aalto Collection, but with traditional details which harken the European sophistication.

Base shoe/collar options for your style