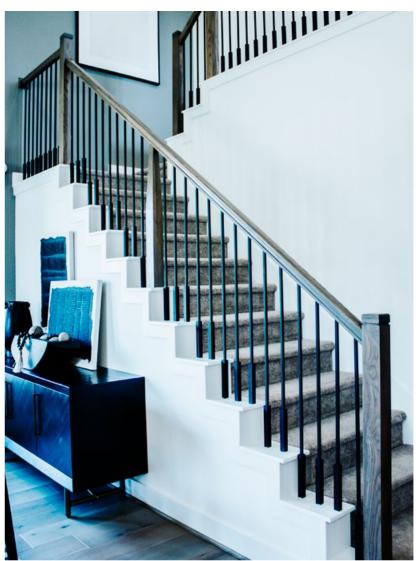

# **FOUNDATION**

# Affordable tubular design

with a bottom pin feature that allows for faster installation than traditional baluster and base collar options, saving time and labor costs.

Bottom pin for quick installation