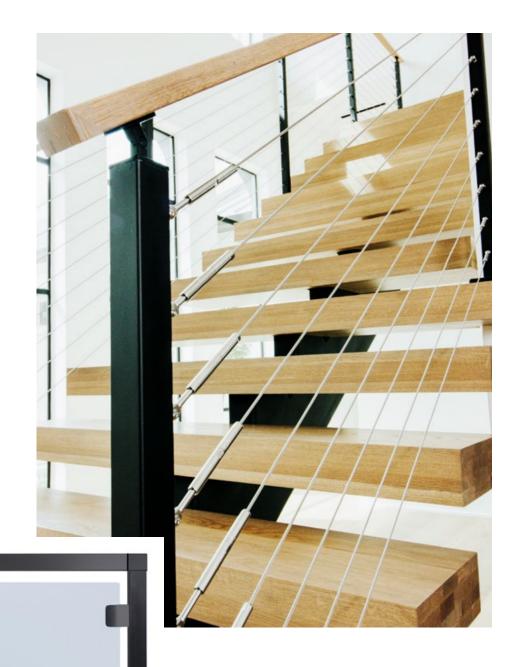

## **AXIA BLACK**

Satin black powder coated stainless steel provides unrivaled quality for your next project. Dark newel posts with light cable infill create a clean, modern aesthetic with highly unobstructed visibility throughout the railing system.

Full rail and fitting options now available

Full rail and fittings with glass clamps shown

hfstair.com

Proudly Supplied By

615-885-0355 | www.warrenbros.com