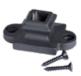

are a fantastic alternative to cable rail. These sleek 5/8" bars are available in a convenient 8' length, or a recently added 5' length ideal for installation and affordable shipping. Create pleasing horizontal infill designs which open the staircase sightline and make your living space feel spacious.

#### **HEIGHTS**

#### Old world meets modern industrial

An industry-first, modern take on traditional European side mount design with a modern industrial interpretation. Dynamic visual sightlines and added accents will make the staircase into a modern art piece.



hfstair.com

## HARMONY

# Modern details with traditional accents

The Harmony Collection draws inspiration from our industry-pioneered Aalto Collection, but with traditional details which harken the European sophistication.









Base shoe/collar options for your style







# SOHO

**Striking accents** of brass and steel describe these contemporary designs. Luxurious brass and stainless steel paired with black iron make a customizable and bold statement.

#### WENTWORTH

#### Old world sensibility

Inspired by classic English design, the Wentworth collection works in rustic modern and luxury cabin getaways. This ode to old-world metalworking is a one-of-a-kind accent for the home.











Now Available in Poplar

#### **FORESTKRAFT**

**From the hands of artisans** to the sleek machining of hard square modern lines, we provide both the traditional and contemporary wood offerings for today's updated staircase needs. HF Stair and Rail has the steel and wood products for today's stairs.



fstair.com



#