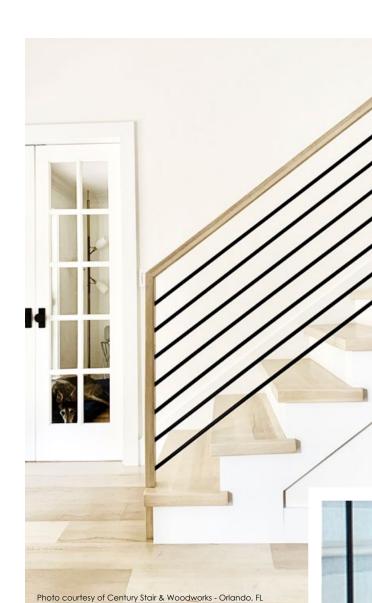

#### HORIZONTAL

#### The future of balustrade

Round tubular steel infill bars available powder coated or stainless steel are a fantastic alternative to cable rail. These sleek 5/8" bars are available in a convenient 8' length, or a recently added 5' length ideal for installation and affordable shipping. Create pleasing horizontal infill designs which open the staircase sightline and make your living space feel spacious.