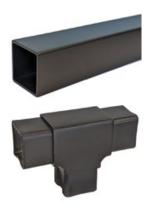

# Affordable tubular design

with a bottom pin feature that allows for faster installation than traditional baluster and base collar options, saving time and labor costs.

Bottom pin for quick installation

**hf**stair.com