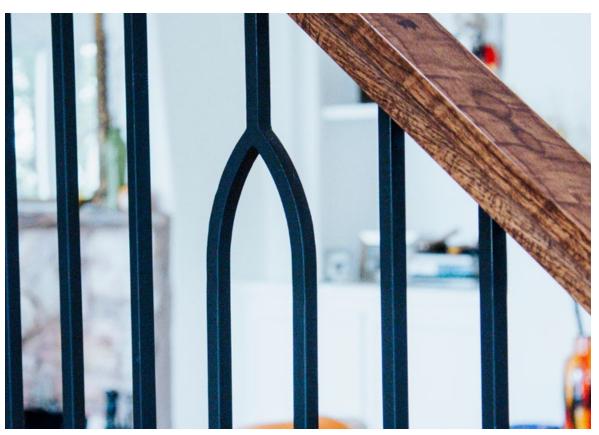

#### **HEIGHTS**

#### Old world meets modern industrial

An industry-first, modern take on traditional European side mount design with a modern industrial interpretation. Dynamic visual sightlines and added accents will make the staircase into a modern art piece.