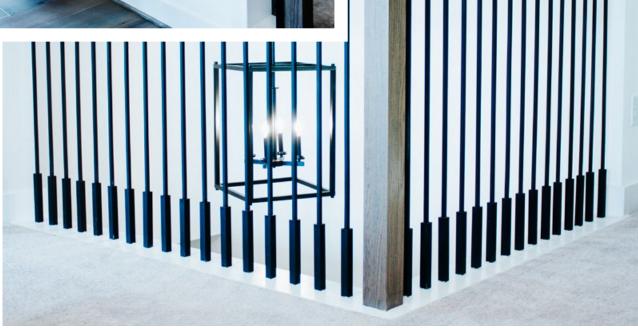

#### HORIZONTAL

#### The future of balustrade

Round tubular steel infill bars available powder coated or stainless steel are a fantastic alternative to cable rail. These sleek 5/8" bars are available in a convenient 8' length, or a recently added 5' length ideal for installation and affordable shipping. Create pleasing horizontal infill designs which open the staircase sightline and make your living space feel spacious.