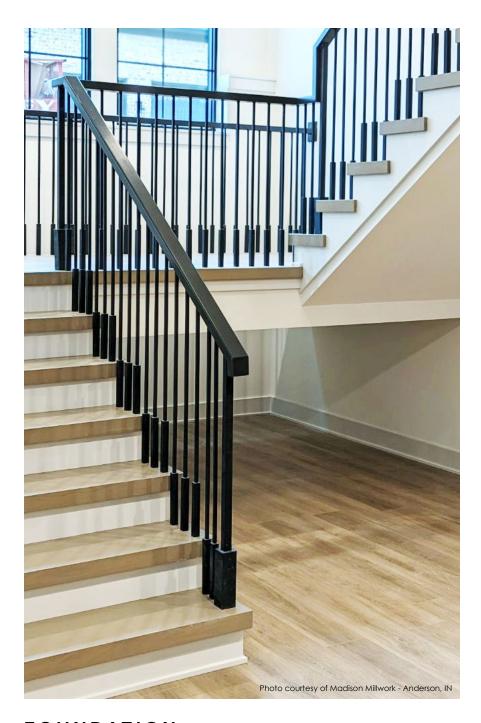

#### **FOUNDATION**

#### Simple designs are the most striking

Clean, bold lines and premium finishes create a striking modern take on traditional design.

Think wood balusters – in clean steel.

**nf**stair.com