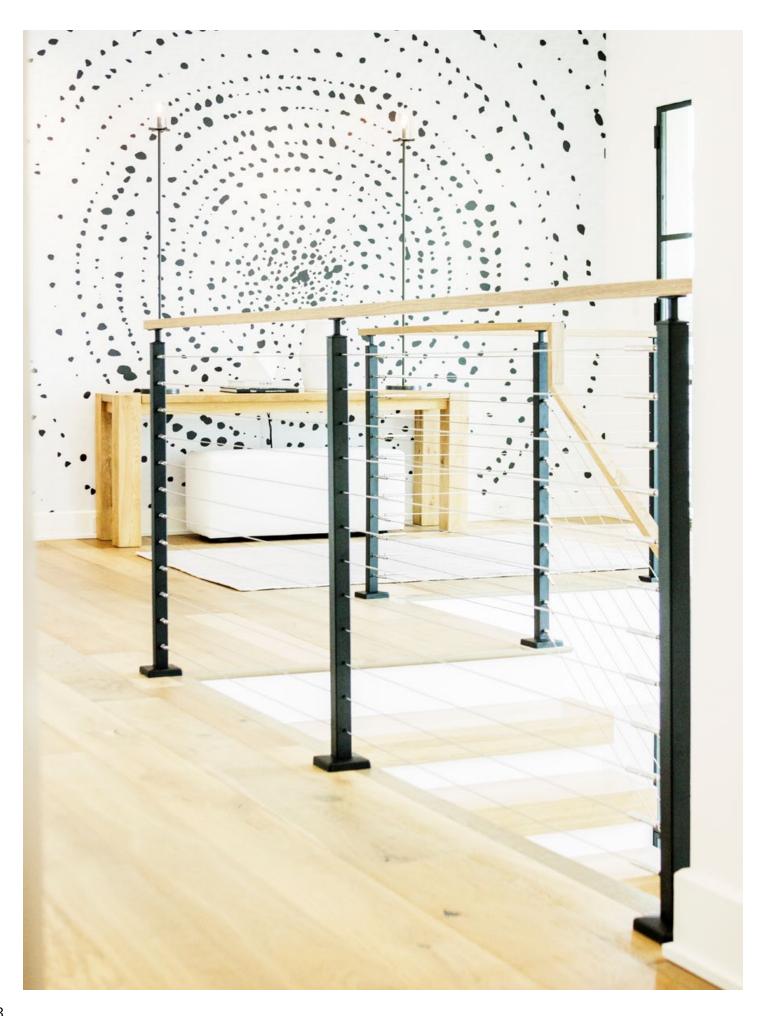

## **AXIA BLACK**

Satin black powder coated stainless steel provides unrivaled quality for your next project. Dark newel posts with light cable infill create a clean, modern aesthetic with highly unobstructed visibility throughout the railing system.

Full rail and fitting options now available

Full rail and fittings with glass clamps shown

hfstair.com

Proudly Supplied By

615-885-0355 | www.warrenbros.com