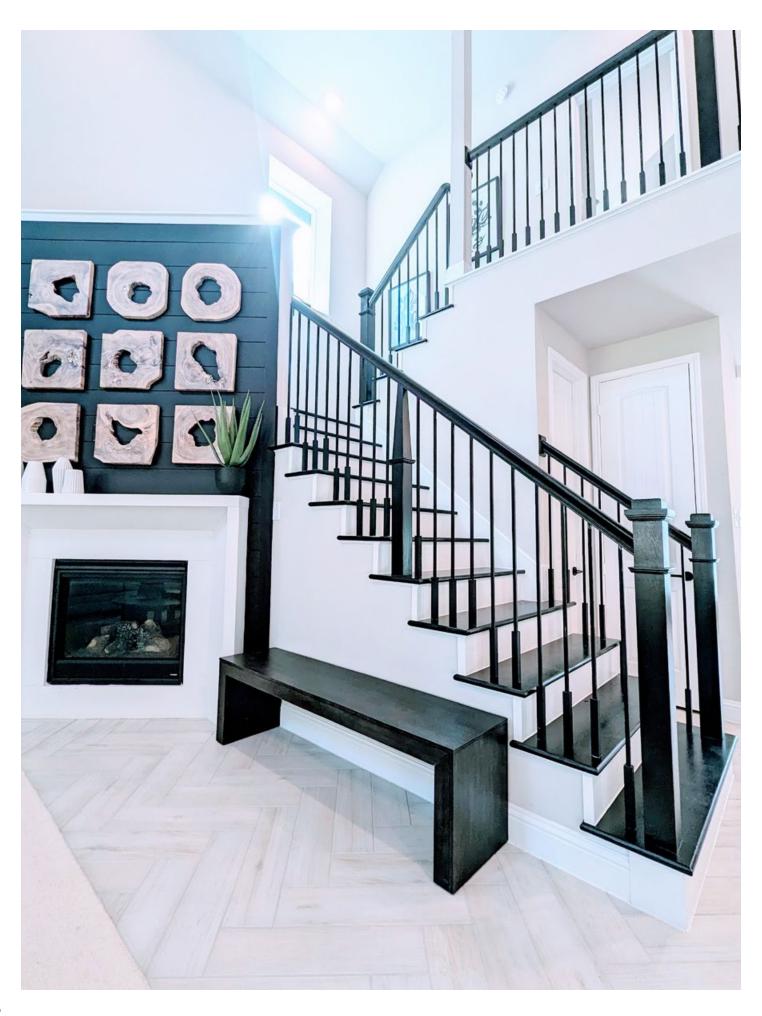

# **FOUNDATION**

# Affordable tubular design

with a bottom pin feature that allows for faster installation than traditional baluster and base collar options, saving time and labor costs.

Bottom pin for quick installation