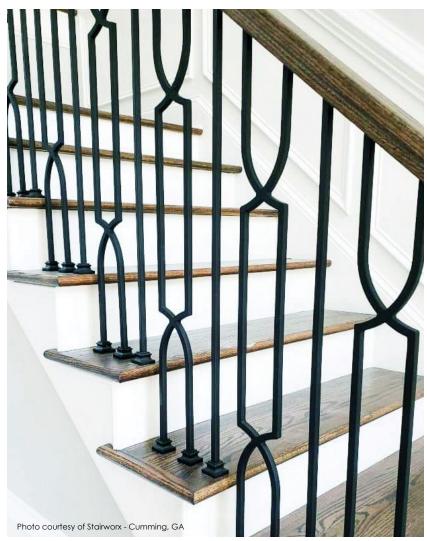

#### **HEIGHTS**

#### Old world meets modern industrial

An industry-first, modern take on traditional European side mount design with a modern industrial interpretation. Dynamic visual sightlines and added accents will make the staircase into a modern art piece.