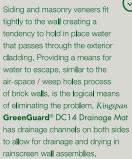

is *Kingspan* **GreenGuard®**. Water and air infiltration are the opposing forces to building performance and longevity. *Kingspan* **GreenGuard®** systems are the tools to control water and air infiltration, reduce energy loss and prevent damage to the structure.





#### MOISTURE MANAGEMENT



#### **DRAINAGE**





### BUTYL FLASHING

Kingspan GreenGuard® Butyl Flashing is a self-adhering flashing membrane comprising a polyolefin film with a butyl adhesive. It is available in straight or stretchable alternatives.



#### **MOISTURE** MANAGEMENT

Blocking water intrusion around windows and doors is a must for preventing wall damage due to moisture from the exterior. Properly installed Kingspan GreenGuard® Flashings help deflect water that would otherwise enter the wall.

#### DRAINAGE







#### **BELOW GRADE** EXTERIOR AND **INTERIOR**

Continuous Insulation is an effective method for energy efficiency and a prescriptive method to meet the latest energy codes. It works as a thermal barrier over sheathing, foundation exterior, inside basement walls and below basement slabs in retrofit or new build applications.

(g)



### **Contact Details**

Sales and Technical Support Tel 1 800 241 4402 Fax 1 678 589 7325

email info@kingspaninsulation.us website www.kingspaninsulation.us

Kingspan Insulation LLC believes the information and recommendations herein to be accurate and reliable. However, since use conditions are not within its control, Kingspan Insulation LLC does not guarantee results from use of such products or other information herein and disclaims all liability fro