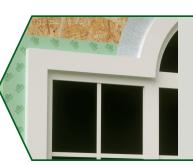

#### **MOISTURE** MANAGEMENT

Blocking water intrusion around windows and doors is a must for preventing wall damage due to moisture from the exterior. Properly installed Kingspan GreenGuard® Flashings help deflect water that would otherwise enter the wall.

### BUTYL FLASHING

Kingspan GreenGuard® Butyl Flashing is a self-adhering flashing membrane comprising a polyolefin film with a butyl adhesive. It is available in straight or stretchable alternatives.