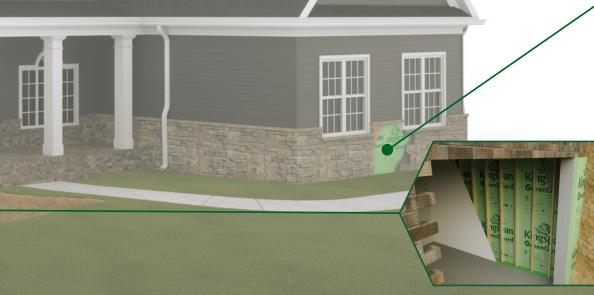

#### **BELOW GRADE** EXTERIOR AND **INTERIOR**

Continuous Insulation is an effective method for energy efficiency and a prescriptive method to meet the latest energy codes. It works as a thermal barrier over sheathing, foundation exterior, inside basement walls and below basement slabs in retrofit or new build applications.