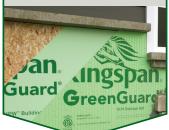

*Kingspan* **GreenGuard®**. Water and air infiltration are the opposing forces to building performance and longevity. *Kingspan* **GreenGuard®** systems are the tools to control water and air infiltration, reduce energy loss and prevent damage to the structure.





#### MOISTURE MANAGEMENT



#### **DRAINAGE**





### BUTYL FLASHING

Kingspan GreenGuard® Butyl Flashing is a self-adhering flashing membrane comprising a polyolefin film with a butyl adhesive. It is available in straight or stretchable alternatives.



#### **MOISTURE** MANAGEMENT

Blocking water intrusion around windows and doors is a must for preventing wall damage due to moisture from the exterior. Properly installed Kingspan GreenGuard® Flashings help deflect water that would otherwise enter the wall.

#### DRAINAGE







#### **BELOW GRADE** EXTERIOR AND **INTERIOR**

Continuous Insulation is an effective method for energy efficiency and a prescriptive method to meet the latest energy codes. It works as a thermal barrier over sheathing, foundation exterior, inside basement walls and below basement slabs in retrofit or new build applications.

(g)



### **Contact Details**

Sales and Technical Support Tel 1 800 241 4402 Fax 1 678 589 7325

email info@kingspaninsulation.us website www.kingspaninsulation.us

Kingspan Insulation LLC believes the information and recommendations herein to be accurate and reliable. However, since use conditions are not within its control, Kingspan Insulation LLC does not guarantee results from use of such products or other information herein and disclaims all liability from