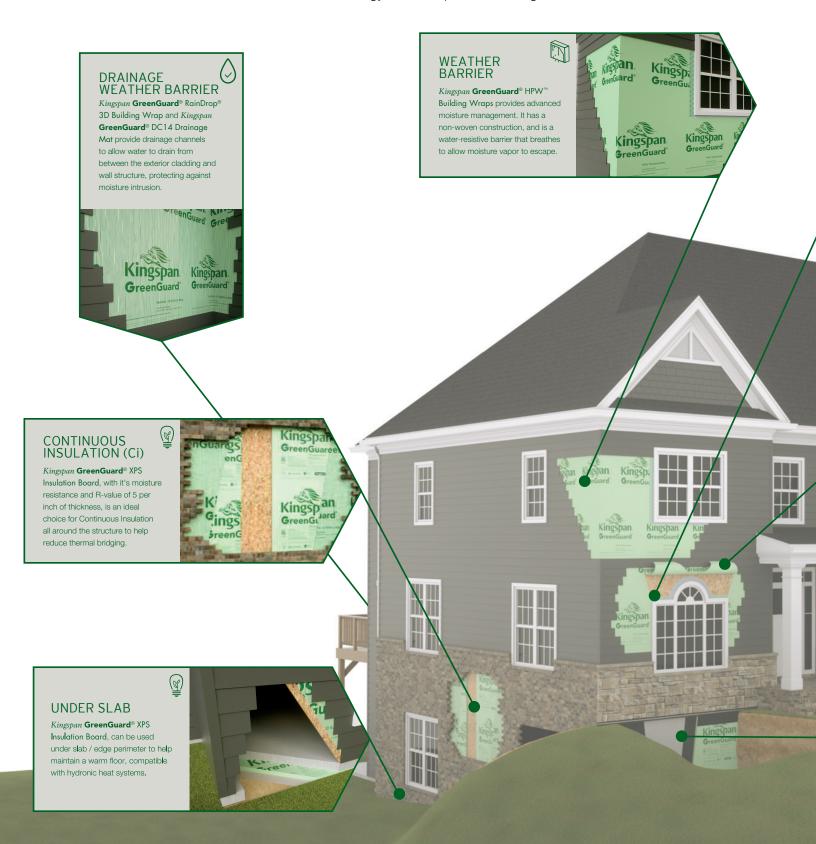

#### MOISTURE MANAGEMENT

#### **DRAINAGE**

### BUTYL FLASHING

Kingspan GreenGuard® Butyl Flashing is a self-adhering flashing membrane comprising a polyolefin film with a butyl adhesive. It is available in straight or stretchable alternatives.

#### **MOISTURE** MANAGEMENT

Blocking water intrusion around windows and doors is a must for preventing wall damage due to moisture from the exterior. Properly installed Kingspan GreenGuard® Flashings help deflect water that would otherwise enter the wall.

#### DRAINAGE

#### **BELOW GRADE** EXTERIOR AND **INTERIOR**

Continuous Insulation is an effective method for energy efficiency and a prescriptive method to meet the latest energy codes. It works as a thermal barrier over sheathing, foundation exterior, inside basement walls and below basement slabs in retrofit or new build applications.