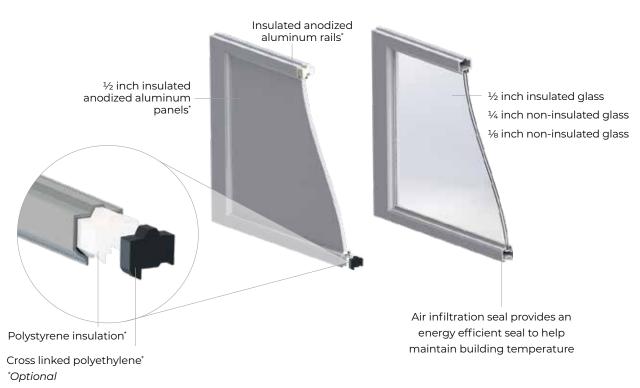

### TRUE THERMAL BREAK

Midland door sections utilize a true thermal break that minimizes energy loss between sections

### MINIMAL AIR INFILTRATION

A flexible commercial-grade seal between the door sections minimizes air infiltration

### **SUPERIOR FIT**

Midland door sections have tighter and more consistent section gaps

### MOISTURE RESISTANT

Closed cell end dams help to keep moisture away from insulation

### STRUCTURAL RIGIDITY

Concealed full-height vertical center stiles and tailor-made custom end stiles provide structural rigidity

### **QUALITY STEEL**

Hot dipped galvanized steel, that is conditioned and embossed with a pebble texture for maximum durability