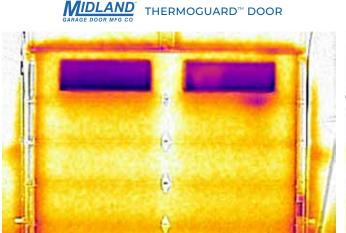

### WHERE IS THE PROOF?

The infrared images below show a side-by-side comparison of a Midland ThermoGuard<sup> $\mathbb{T}$ </sup> door, next to a competitor's polyurethane door. This was observed with the doors installed next to the other in the same location. The outside temperature was 0°F and the inside temperature was 55°F. The dark areas show where energy loss occurs.