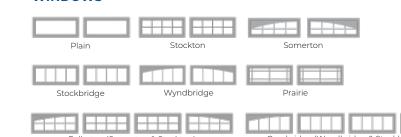

### **WINDOWS**

9-Piece Sunburst

Polyurethane Enamel, providing a durable, heat-repelling coating

8-Piece Sunburst