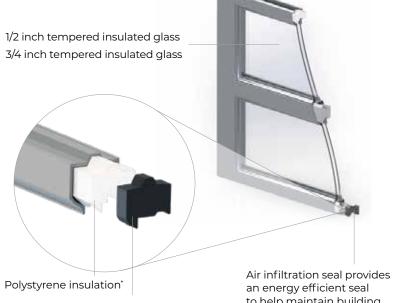

### MINIMAL AIR INFILTRATION

A flexible commercial-grade seal between the door sections minimizes air infiltration

### **GLASS**

tempered and

### **GLASS**

\*Tempered only. All other glass is available in both tempered and