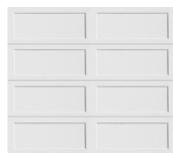

# **Long Panel** Carriage

### CONTEMPORARY **CHARM & STYLE**

A fresh dimension to a classic. This design offers a cleaner and more contemporary look while maintaining the classic charm of the Short Panel Carriage design.

\*Images may not depict current model options