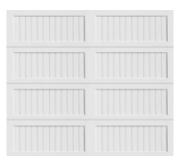

# **Short Panel** Carriage

### HANDCRAFTED **BEAUTY & ELEGANCE**

Add historic charm and distinguished elegance to your home. This classic "rail and stile" design blends beautifully with a variety of home styles.

\*Images may not depict current model options