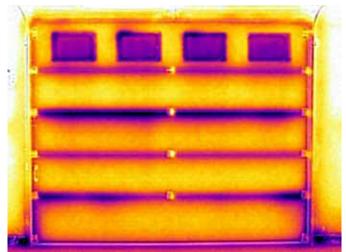

### WHERE IS THE PROOF?

The infrared images below show a side-by-side comparison of a Midland ThermoGuard<sup> $\mathbb{T}$ </sup> door, next to a competitor's polyurethane door. This was observed with the doors installed next to the other in the same location. The outside temperature was 0°F and the inside temperature was 55°F. The dark areas show where energy loss occurs.