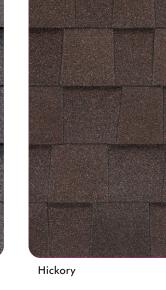

### Colors

Black Shadow - Shown on cover

Weathered Wood

Weathered Shadow

Pewter

Desert Shake