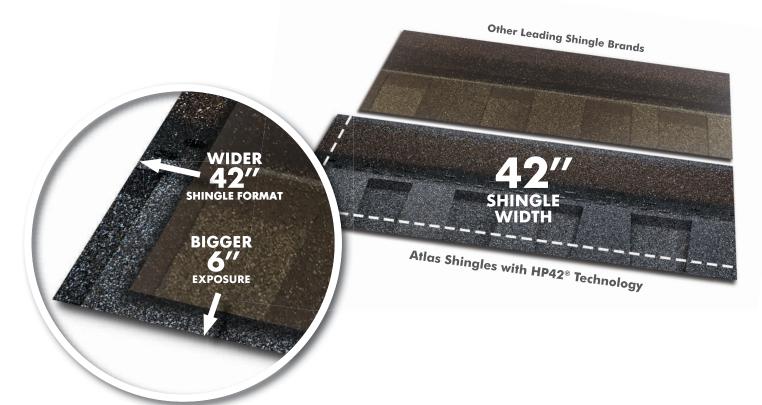

### Greater Exposure With HP42®

Give your home the attention it deserves by creating stunning curb appeal. A 6" exposure creates a bolder, architectural appearance than the traditional asphalt shingle, setting your home apart from the top down.

## Bigger, Faster, Better

A bigger shingle means better protection, faster installation, and stunning curb appeal.

ProLam<sup>™</sup> shingles with HP42<sup>®</sup> technology feature the Sweet Spot<sup>™</sup> nailing area and double FASTAC<sup>®</sup> sealant line, ensuring your shingles will stay put for a more secure seal and enhanced wind protection up to 130 mph.