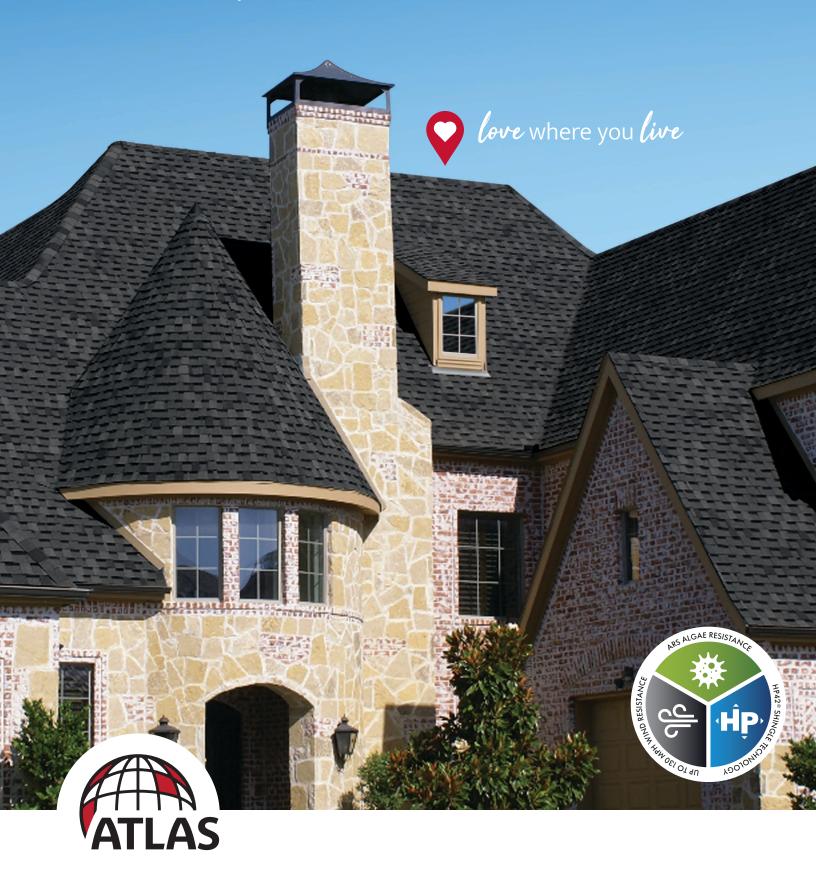

### Great Value and Even Greater Quality

Made to resist black streaks caused by algae, Atlas ProLam<sup>™</sup> laminate shingles give your home a beautiful, polished look. With wind protection up to 130 mph and a lifetime warranty, you can feel secure knowing that your ProLam<sup>™</sup> roof has got you covered.

#### Wind Protection

Let those winds howl. Because of our innovative HP42® shingle technology, your roof is shielded from wind gusts up to. 130 mph.

#### **High-Performance**

HP42® technology features a wide format for better curb appeal, plus our Sweet Spot™ nailing area and double FASTAC® sealant line ensure your shingles will stay put.

#### Algae Resistance

Attas ProLam™ shingles deliver an upscale look with advanced ARS Algae Resistance that will make your neighbors take a second (and third) look.

To provide homeowners the most accurate representation of color options, several photo scans and house shots were utilized in numerous lighting conditions. Variations in lighting illustrate the color gradients on asphalt shingle roofs.

### Greater Exposure With HP42®

Give your home the attention it deserves by creating stunning curb appeal. A 6" exposure creates a bolder, architectural appearance than the traditional asphalt shingle, setting your home apart from the top down.

## Bigger, Faster, Better

A bigger shingle means better protection, faster installation, and stunning curb appeal.

ProLam<sup>™</sup> shingles with HP42<sup>®</sup> technology feature the Sweet Spot<sup>™</sup> nailing area and double FASTAC<sup>®</sup> sealant line, ensuring your shingles will stay put for a more secure seal and enhanced wind protection up to 130 mph.