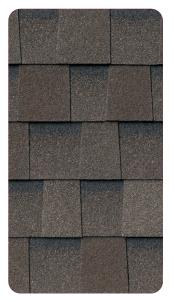

Weathered Wood 🕃

### Colors

Black Shadow - Shown on cover

Weathered Wood

Weathered Shadow

Pewter

Desert Shake