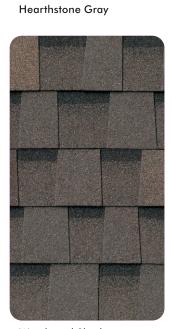

### Colors

Black Shadow - Shown on cover

Weathered Wood

Weathered Shadow

Pewter

Desert Shake