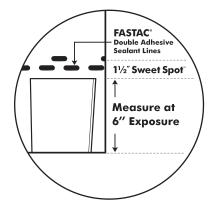

#### **High-Performance**

HP42® technology features a wide format for better curb appeal, plus our Sweet Spot™ nailing area and double FASTAC® sealant line ensure your shingles will stay put.

## Bigger, Faster, Better

A bigger shingle means better protection, faster installation, and stunning curb appeal.

ProLam<sup>™</sup> shingles with HP42<sup>®</sup> technology feature the Sweet Spot<sup>™</sup> nailing area and double FASTAC<sup>®</sup> sealant line, ensuring your shingles will stay put for a more secure seal and enhanced wind protection up to 130 mph.