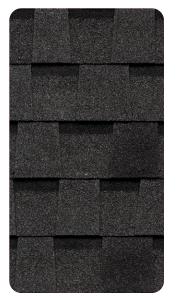

### Colors

Black Shadow - Shown on cover

Weathered Wood

Weathered Shadow

Pewter

Desert Shake