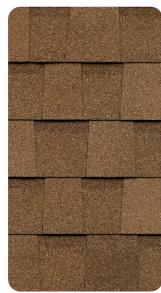

### Colors

Black Shadow - Shown on cover

Weathered Wood

Weathered Shadow

Pewter

Desert Shake