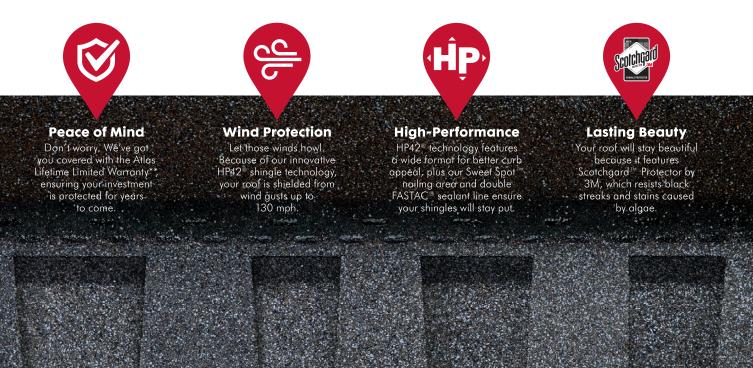

# Bigger, Faster, Better

A bigger shingle means better protection, faster installation, and stunning curb appeal.

The high performance shingle design in HP42" shingles provides more coverage due to a wider and taller format, displaying a greater exposure of our designer shingles.

Pinnacle shingles with HP42® technology feature the Sweet Spot<sup>™</sup> nailing area and double FASTAC<sup>®</sup> sealant line, ensuring your shingles will stay put for a more secure seal and enhanced wind protection up to 130 mph.

Atlas Pinnacle® Pristine architectural shingles offer stunning color that lasts. With protection against damaging high winds and black streaks caused by algae, you're investing in a roofing system that has lasting curb appeal, and the peace of mind that comes with it.