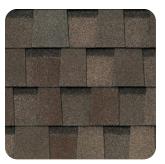

Majestic Shake

Tan Mist\*

Weathered Wood - Shown on cover

Woodland Green

Pewter

Heatherblend

Weathered Shadow\*

Sunset\*