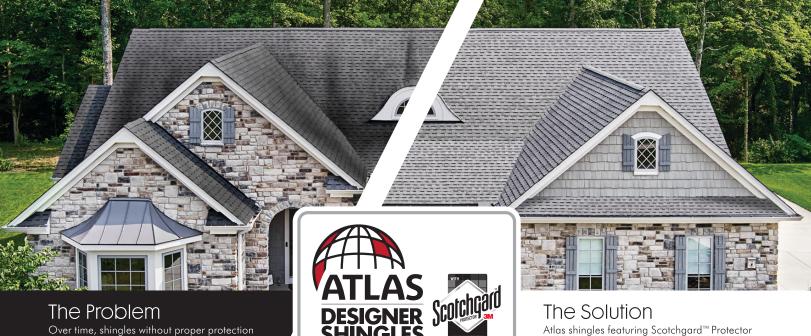

can develop unsightly black streaks caused by blue-green algae.

# Life Is Messy — Your Roof Shouldn't Be

Your home is the biggest purchase you'll ever make, and the roof is the crowning touch. Choose Pinnacle<sup>®</sup> Pristine shingles with Scotchgard<sup>™</sup> Protector by 3M to ensure your roof stays beautiful for years to come.

### Backed by the Power of Scotchgard™

Scotchgard<sup>™</sup> Protector by 3M is known for keeping everything from carpets to outdoor gear looking new longer. Atlas Shingles with Scotchgard™ Protector are the only shingles in the industry with a Limited Lifetime Warranty providing long-term protection against black streaks caused by blue-green algae.