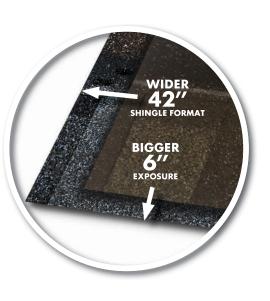

# Bigger, Faster, Better

A bigger shingle means better protection, faster installation, and stunning curb appeal.

The high performance shingle design in HP42" shingles provides more coverage due to a wider and taller format, displaying a greater exposure of our designer shingles.