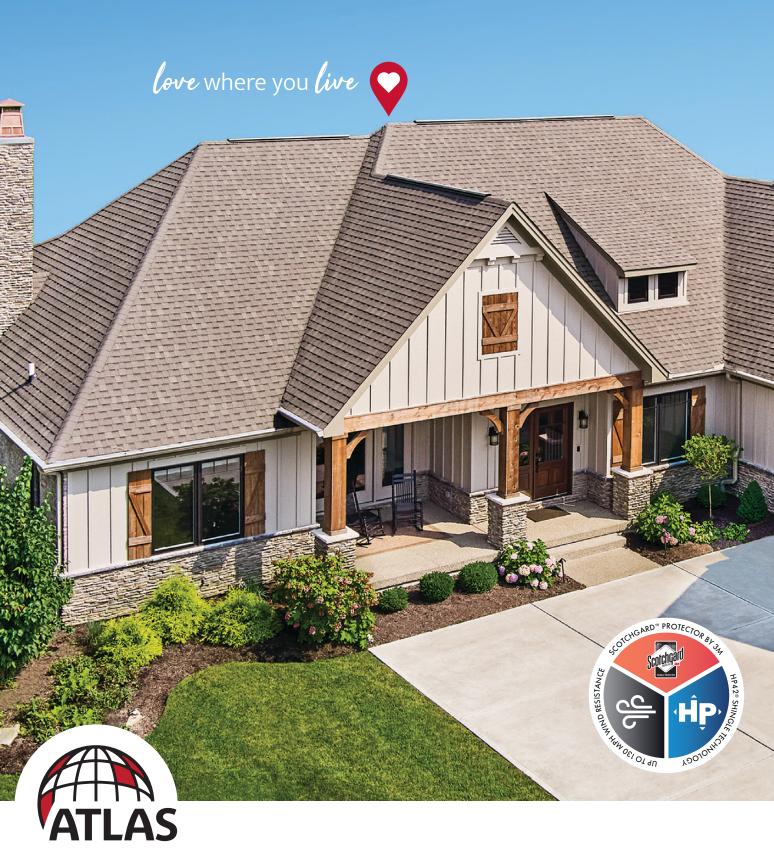

# Smart, Beautiful, Durable... Why Choose Just One?

Atlas Pinnacle® Pristine architectural shingles offer a wide variety of beautiful color options to complement your home's exterior. Together, with the power of Scotchgard<sup>™</sup> Protector and a warranty that covers damage from winds up to 130 mph, your Pinnacle® Pristine roof will stay beautiful and provide superior performance for many years to come.

## Replacing Your Roof Is a Big Decision — Atlas Makes It Easy

With Atlas Pinnacle® Pristine shingles you get the total package – unmatched protection against harsh weather and high winds, distinctive curb appeal and long-lasting beauty, all backed by one of the industry's best warranties.

Atlas Pinnacle® Pristine architectural shingles offer stunning color that lasts. With protection against damaging high winds and black streaks caused by algae, you're investing in a roofing system that has lasting curb appeal, and the peace of mind that comes with it.