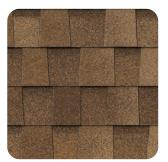

Majestic Shake

Tan Mist\*

Weathered Wood - Shown on cover

Woodland Green

Pewter

Heatherblend

Weathered Shadow\*

Sunset\*