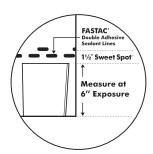

Pinnacle shingles with HP42® technology feature the Sweet Spot<sup>™</sup> nailing area and double FASTAC<sup>®</sup> sealant line, ensuring your shingles will stay put for a more secure seal and enhanced wind protection up to 130 mph.