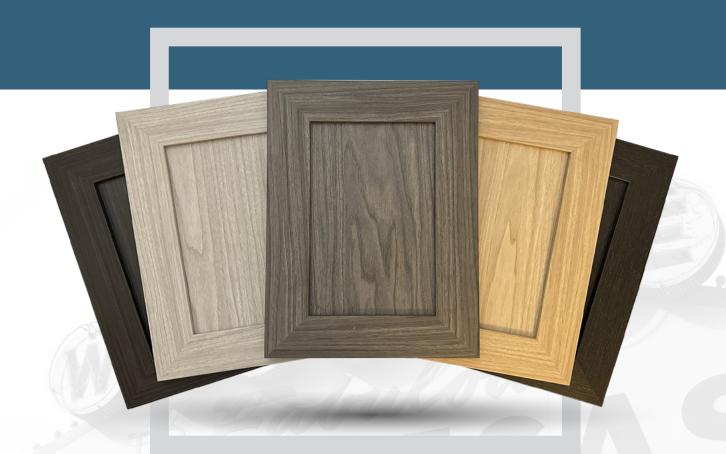

## 5-Piece Door Colors

Designed using four profile wrapped pieces forming a mitered frame around a central panel, the 5-piece doors offer a distinctive wood cabinet appearance, synonymous with durability, sophistication and quality. These doors are available in several styles, finishes and Tafisa colors.

Chocolate Peartree Latitude East

Latitude North

White Chocolate

The Chameleon

Latitude West

River Rock

Summer Breeze

Southweste

White (Brava)

Black (Brava)

White (Matte)

Black (Matte)

Free Spirit

First Class

Rhapsody

Cherry Blossom

Sunset Cruise

After Hours

Casting at First Light

¾ in/po

(19.1 mm)

Weekend Getaway Summertime Blues

Dark Chocolate

Summer Drops/