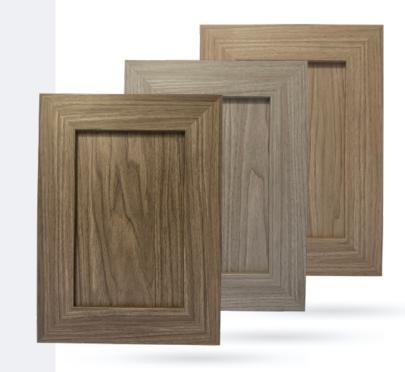

## 5-Piece Door Colors

Designed using four profile wrapped pieces forming a mitered frame around a central panel, the 5-piece doors offer a distinctive wood cabinet appearance, synonymous with durability, sophistication and quality. These doors are available in several styles, finishes and Tafisa colors.

Chocolate Peartree Latitude East

Latitude North

White Chocolate

The Chameleon

Latitude West

River Rock

Summer Breeze

Southweste

White (Brava)

Black (Brava)

White (Matte)

Black (Matte)

Free Spirit

First Class

Rhapsody

Cherry Blossom

Sunset Cruise

After Hours

Casting at First Light

¾ in/po

(19.1 mm)

Weekend Getaway Summertime Blues

Dark Chocolate

Summer Drops/