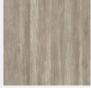

## 5-Piece Door Colors

Designed using four profile wrapped pieces forming a mitered frame around a central panel, the 5-piece doors offer a distinctive wood cabinet appearance, synonymous with durability, sophistication and quality. These doors are available in several styles, finishes and Tafisa colors.

Sunset Cruise

After Hours

Casting at First Light

¾ in/po

(19.1 mm)

Weekend Getaway Summertime Blues

Dark Chocolate

Summer Drops/