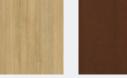

## 5-Piece Door Colors

Designed using four profile wrapped pieces forming a mitered frame around a central panel, the 5-piece doors offer a distinctive wood cabinet appearance, synonymous with durability, sophistication and quality. These doors are available in several styles, finishes and Tafisa colors.

White (Brava)

Black (Brava)

White (Matte)

Black (Matte)

Free Spirit

First Class

Rhapsody

Cherry Blossom