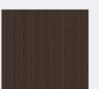

## 5-Piece Door Colors

Designed using four profile wrapped pieces forming a mitered frame around a central panel, the 5-piece doors offer a distinctive wood cabinet appearance, synonymous with durability, sophistication and quality. These doors are available in several styles, finishes and Tafisa colors.

White (Brava)

Black (Brava)

White (Matte)

Black (Matte)

Free Spirit

First Class

Rhapsody

Cherry Blossom