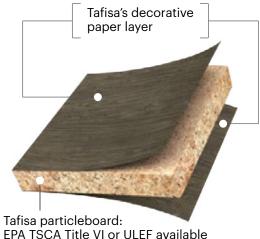

## Benefits of TFL

TFL decorative panels have excellent scratch and wear resistance. They are widely used in laminate flooring, office furniture, closet system components, store fixtures and cabinets. It is also an appropriate spec in health care, hospitality, commercial and retail settings. Due to its performance, design flexibility and cost advantages, TFL offers an excellent option for designers and specifiers.

TFL has other distinct advantages. It is both a decorative surface as well as a construction material and can be easily processed on typical panel processing equipment. As such, it eliminates the need for furniture and cabinet makers to install laminating lines. An important advantage of TFL is its matching capabilities with high pressure laminate (HPL) and three-dimensional laminates (3DL). While TFL and HPL materials are produced in different systems, the same decor prints can be used in the production of each, providing for exact matches. TFL and HPL are often specified and used in the production of furniture, cabinets and fixtures.