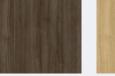

## 5-Piece Door Colors

Designed using four profile wrapped pieces forming a mitered frame around a central panel, the 5-piece doors offer a distinctive wood cabinet appearance, synonymous with durability, sophistication and quality. These doors are available in several styles, finishes and Tafisa colors.

White (Brava)

Black (Brava)

White (Matte)

Black (Matte)

Free Spirit

First Class

Rhapsody

Cherry Blossom

Sunset Cruise

After Hours

Casting at First Light

¾ in/po

(19.1 mm)

Weekend Getaway Summertime Blues

Dark Chocolate

Summer Drops/