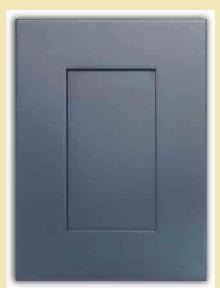

### **SHAKER**

- Full overlay panel door and drawer front.
- ¾ inch thick solid wood frame with MDF center.
- ¾ inch thick cabinet grade plywood shelving with front edge banding.
- Dovetail drawers with solid wood on all sides

# **Shaker Style**

SE Shaker Espresso

SW Shaker White

GR Shaker Gray

NB Navy Blue MDF Door