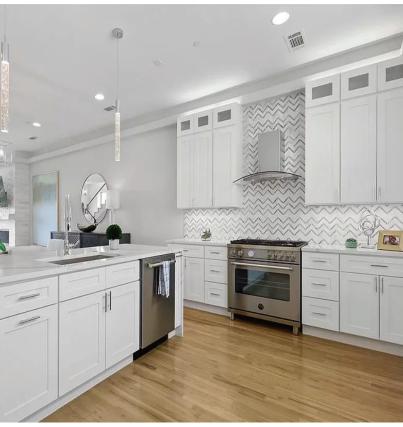

### **SHAKER**

- Full overlay panel door and drawer front.
- ¾ inch thick solid wood frame with MDF center.
- ¾ inch thick cabinet grade plywood shelving with front edge banding.
- Dovetail drawers with solid wood on all sides

- ½ inch-cabinet grade plywood box.
- UV coated natural plywood interior.
- Concealed undermount full extension
- Drawer glides with soft close feature.
- 6 way adjustable European style hinge with soft close feature.

# **Shaker Style**

SE Shaker Espresso

SW Shaker White

GR Shaker Gray

NB Navy Blue MDF Door