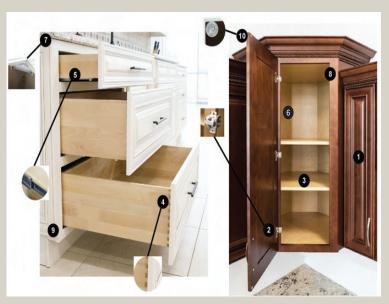

### CABINET CONSTRUCTION FRAMED

- 1. Full overlay panel. 3/4 inch thick solid wood
- 2. 6-way adjustable European-style hinge with soft-close feature
- 3. Shelving is ¾ inch thick cabinet-grade plywood with front edge branding
- 4. Dovetail drawers with solid wood on all sides, full extension
- 5. Concealed under-mount full extension drawer glides with soft-close feature
- 6. ½ inch cabinet-grade plywood box, UV coated natural plywood on interior
- 7. Bracket reinforcements for base cabinet
- 8. Double-doweled face frame joint
- 9. Hardwood face frame
- 10. Door bumpers