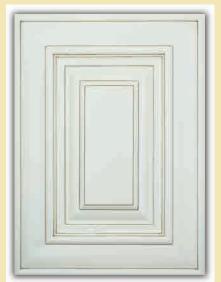

## **CHARLESTON**

- Full overlay panel, ¾ inch thick solid wood frame.
- ¾ inch thick cabinet grade plywood shelving with front edge banding.
- Dovetail drawers with solid wood on all sides.
- ½ inch cabinet grade plywood box with finised exteriors.
- UV coated natural plywood interior.
- Concealed undermount full extension drawer glides with soft-close feature.
- 6 way adjustable European style hinge with soft close feature.

# **Charleston Style**

CW Charleston White