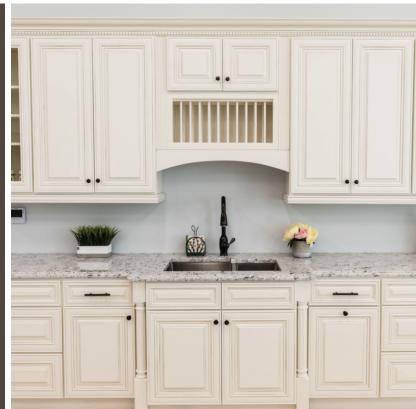

## **CHARLESTON**

- Full overlay panel, ¾ inch thick solid wood frame.
- ¾ inch thick cabinet grade plywood shelving with front edge banding.
- Dovetail drawers with solid wood on all sides.
- ½ inch cabinet grade plywood box with finised exteriors.
- UV coated natural plywood interior.
- Concealed undermount full extension drawer glides with soft-close feature.
- 6 way adjustable European style hinge with soft close feature.

# **Charleston Style**

CW Charleston White