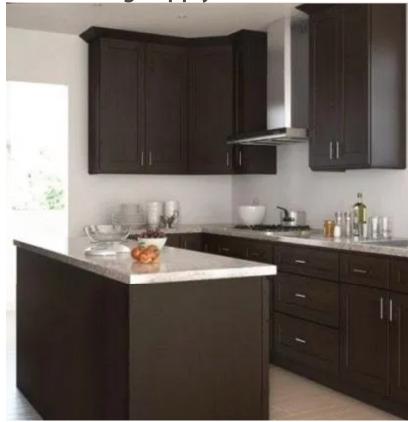

### **SHAKER**

- Full overlay panel door and drawer front.
- ¾ inch thick solid wood frame with MDF center.
- ¾ inch thick cabinet grade plywood shelving with front edge banding.
- Dovetail drawers with solid wood on all sides

- ½ inch-cabinet grade plywood box.
- UV coated natural plywood interior.
- Concealed undermount full extension
- Drawer glides with soft close feature.
- 6 way adjustable European style hinge with soft close feature.

# **Shaker Style**

SE Shaker Espresso

SW Shaker White

GR Shaker Gray

NB Navy Blue MDF Door