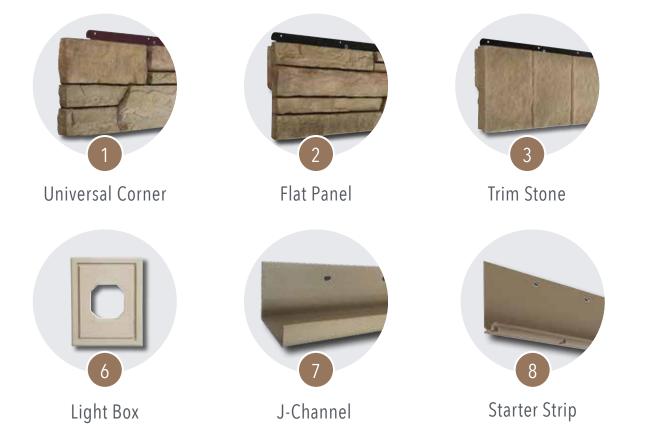

#### FLAT PANEL

- Panel exposure size is 36" x 8"
- Covers two square feet per panel
- Uses four screws per panel
- Each flat panel embedded with a G-90 galvanized nail strip\*

#### UNIVERSAL CORNER

- Corner panel size is 36" x 8"
- Same size and shape as flat panel
- Features finished edges
- For use on end wall terminations, inside and outside corners and columns

<sup>\*</sup>Includes a 50-year corrosive-resistant warranty.

J-CHANNEL 10' Length

STARTER STRIP

WAINSCOT CAP/SILL

36" x 3-1/2" 2.6" Exposure / 3" Thickness

**TRIM STONE** 36" x 9-1/2" 8.2" Exposure

10" x 8"
1-3/4" Thickness

RECEPTACLE BOX

8" x 6" 1-3/4" Thickness

LARGE LIGHT BOX

9.5" x 15" 1.75" Thickness