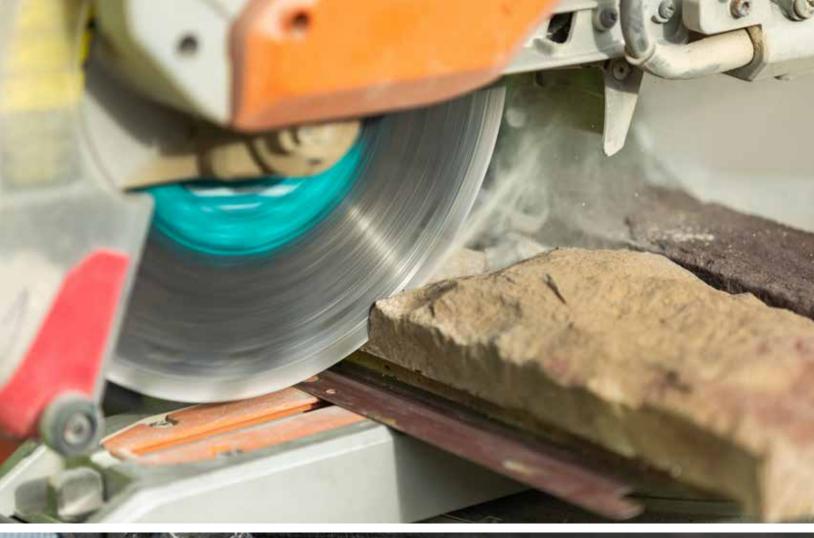

### FOR SIMPLE INSTALLATION

- Tongue and groove interlocking panels install mechanically with nails or screws
- No mortar required, so it can be installed in any weather
- Easy for contractors or DIYers to work with
- System of flat panels, corner panels, wainscot sills and accessories
- No metal lath or scratch coat necessary to install
- Built-in rain screen to ensure proper water drainage
- Pre-drilled weep holes allow water to escape
- Each panel covers 2 square feet