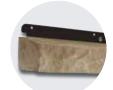

#### FLAT PANEL

- Panel exposure size is 36" x 8"
- Covers two square feet per panel
- Uses four screws per panel
- Each flat panel embedded with a G-90 galvanized nail strip\*

### FOR SIMPLE INSTALLATION

- Tongue and groove interlocking panels install mechanically with nails or screws
- No mortar required, so it can be installed in any weather
- Easy for contractors or DIYers to work with
- System of flat panels, corner panels, wainscot sills and accessories
- No metal lath or scratch coat necessary to install
- Built-in rain screen to ensure proper water drainage
- Pre-drilled weep holes allow water to escape
- Each panel covers 2 square feet