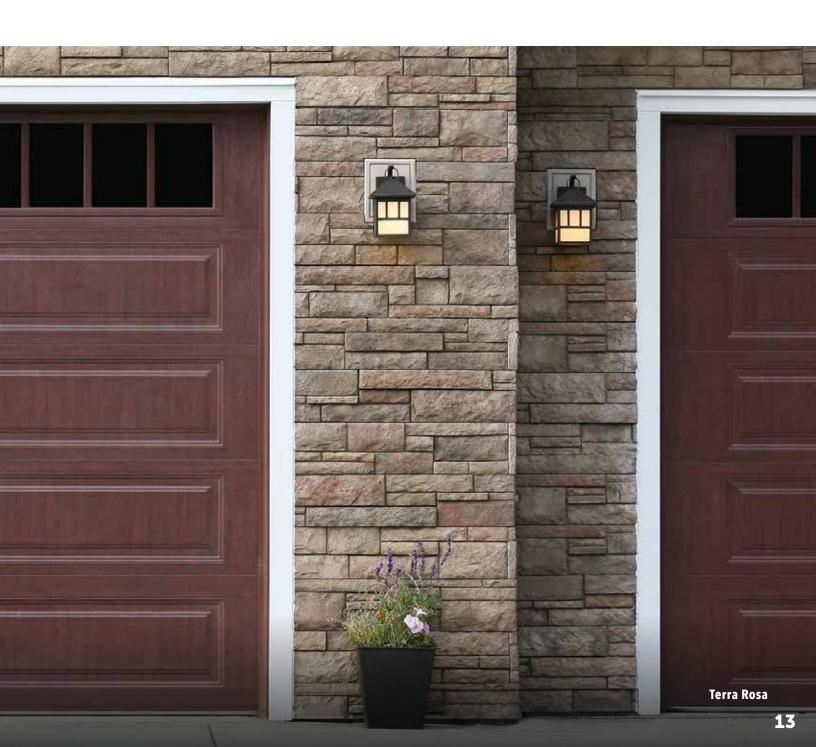

PEACE OF MIND

- 50-Year Warranty
- Certified to contain at least 50% recycled content
- Flame Spread Index and Smoke Developed Index of 0

†See Versetta Stone® Product Data Sheet for proprietary test results, located at VersettaStone.com



### LEDGESTONE

Its signature traditional dry stack or sandstone look complements many home styles. Staggered layers and a roughcut appearance balance other materials like brick, stucco and wood. Rugged texture and purposeful irregularity give it a wellworn look that suggests years in the elements.







# TIGHT-CUT

With its traditional look of random ashlar or quarried limestone, this profile fits tightly together to emulate rural 19th century American architecture. Use it inside for an accent wall or fireplace, or outside around a patio or pool.



# CARVED BLOCK

A great fit for contemporary and commercial designs, Carved Block combines larger stones in various sizes with a chiseled texture to mimic split face stone. Panels are 1½" thick.





# **EXTERIOR APPLICATIONS**











## INTERIOR APPLICATIONS











# THE VERSETTA STONE® SYSTEM

FROM START TO FINISH, THE COMPLETE SYSTEM FOR YOUR NEXT PROJECT







Wainscot Cap/Sill



Receptacle Box



Fastening Screws\*



Large Light Box



Textured Finishing Adhesive

### **EVERYTHING YOU NEED**

## FOR A PERFECT FINISH

Mortarless panels are designed for quick and easy installation using mechanical fasteners.



#### FLAT PANEL

- Panel exposure size is 36" x 8"
- Covers two square feet per panel
- Uses four screws per panel
- Each flat panel embedded with a G-90 galvanized