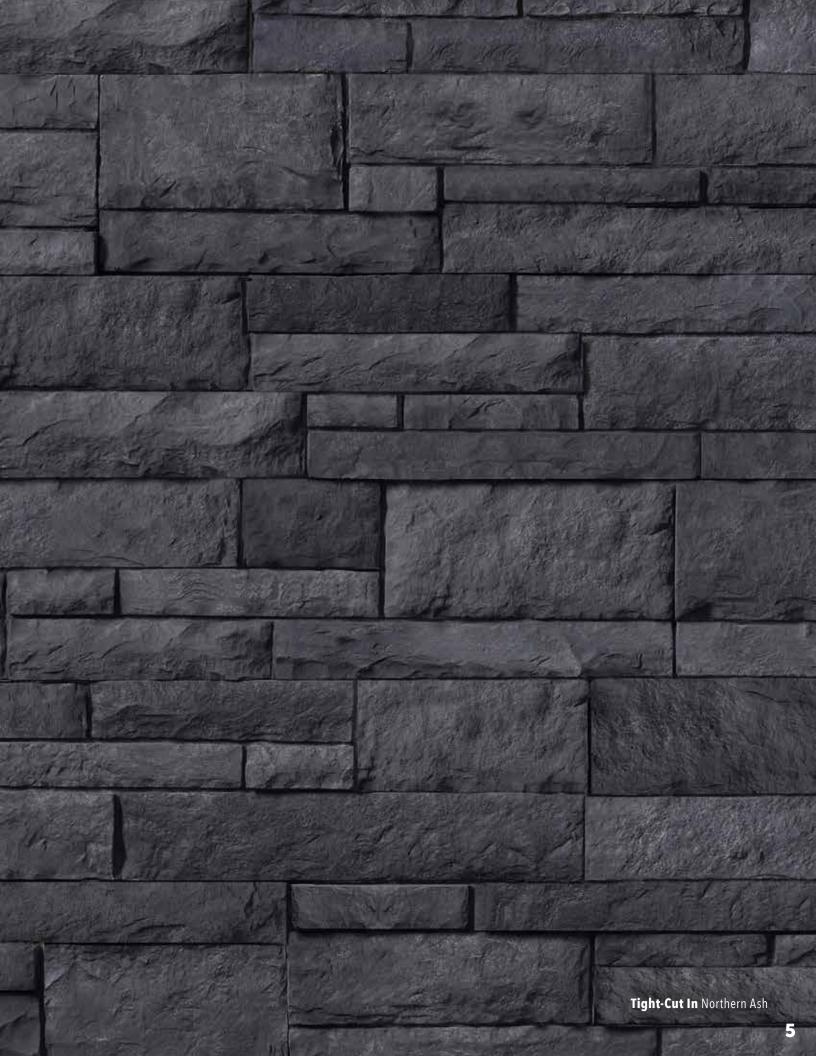

# TIGHT-CUT

With its traditional look of random ashlar or quarried limestone, this profile fits tightly together to emulate rural 19th century American architecture. Use it inside for an accent wall or fireplace, or outside around a patio or pool.