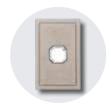

J-CHANNEL 10' Length

STARTER STRIP

WAINSCOT CAP/SILL

36" x 3-1/2" 2.6" Exposure / 3" Thickness

**TRIM STONE** 36" x 9-1/2" 8.2" Exposure

10" x 8"
1-3/4" Thickness

RECEPTACLE BOX

8" x 6" 1-3/4" Thickness