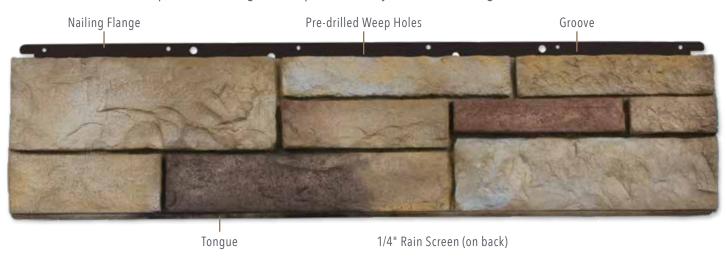

### FOR SIMPLE INSTALLATION

- Tongue and groove interlocking panels install mechanically with nails or screws
- No mortar required, so it can be installed in any weather
- Easy for contractors or DIYers to work with
- System of flat panels, corner panels, wainscot sills and accessories
- No metal lath or scratch coat necessary to install
- Built-in rain screen to ensure proper water drainage
- Pre-drilled weep holes allow water to escape
- Each panel covers 2 square feet

#### FLAT PANEL

- Panel exposure size is 36" x 8"
- Covers two square feet per panel
- Uses four screws per panel
- Each flat panel embedded with a G-90 galvanized nail strip\*