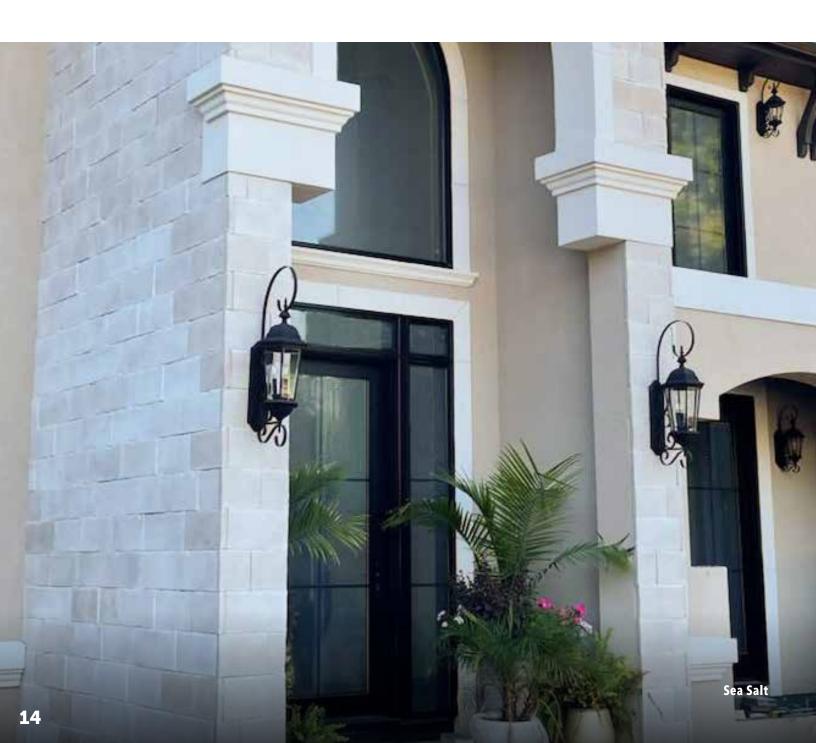

est results, located at VersettaStone.com



### LEDGESTONE

Its signature traditional dry stack or sandstone look complements many home styles. Staggered layers and a roughcut appearance balance other materials like brick, stucco and wood. Rugged texture and purposeful irregularity give it a wellworn look that suggests years in the elements.







# TIGHT-CUT

With its traditional look of random ashlar or quarried limestone, this profile fits tightly together to emulate rural 19th century American architecture. Use it inside for an accent wall or fireplace, or outside around a patio or pool.



# CARVED BLOCK

A great fit for contemporary and commercial designs, Carved Block combines larger stones in various sizes with a chiseled texture to mimic split face stone. Panels are 1½" thick.





# **EXTERIOR APPLICATIONS**











## INTERIOR APPLICATIONS











# THE VERSETTA STONE® SYSTEM

FROM START TO FINISH, THE COMPLETE SYSTEM FOR YOUR NEXT PROJECT







Wainscot Cap/Sill



Receptacle Box



Fastening Screws\*



Large Light Box



Textured Finishing Adhesive

### **EVERYTHING YOU NEED**

## FOR A PERFECT FINISH

Mortarless panels are designed for quick and easy installation using mechanical fasteners.



#### FLAT PANEL

- Panel exposure size is 36" x 8"
- Covers two square feet per panel
- Uses four screws per panel
- Each flat panel embedded with a G-90 galvanized nail strip\*





#### UNIVERSAL CORNER

- Corner panel size is 36" x 8"
- Same size and shape as flat panel
- Features finished edges
- For use on end wall terminations, inside and outside corners