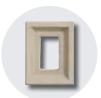

J-CHANNEL 10' Length

STARTER STRIP

WAINSCOT CAP/SILL

36" x 3-1/2" 2.6" Exposure / 3" Thickness

**TRIM STONE** 36" x 9-1/2" 8.2" Exposure

10" x 8"
1-3/4" Thickness

RECEPTACLE BOX

8" x 6" 1-3/4" Thickness