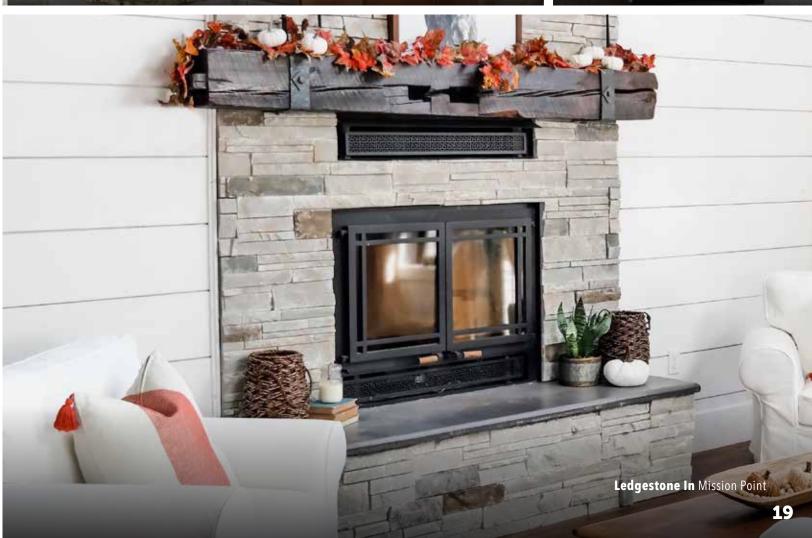

### LEDGESTONE

Its signature traditional dry stack or sandstone look complements many home styles. Staggered layers and a roughcut appearance balance other materials like brick, stucco and wood. Rugged texture and purposeful irregularity give it a wellworn look that suggests years in the elements.