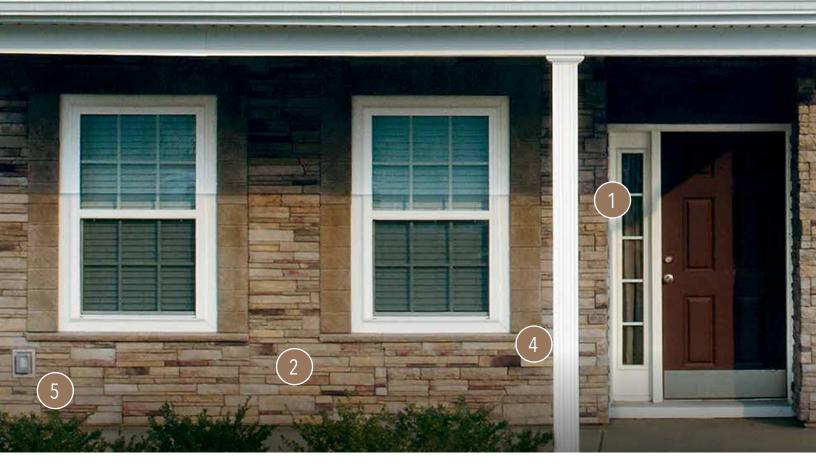

# **EXTERIOR APPLICATIONS**

Versetta Stone® accessories make it simple to create a fully finished look without extra hassles or wasted time. Every component, from corners and sills to receptacle boxes to fasteners and adhesives, works as a system with our stone siding panels. Made with the same premium materials and in coordinating styles, colors and textures, our accessory system ensures you have what it takes to achieve perfect and professional-looking results—all in one place.