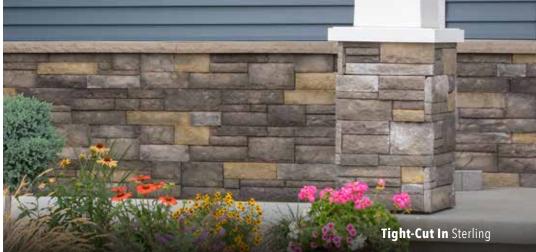

# TIGHT-CUT

With its traditional look of random ashlar or quarried limestone, this profile fits tightly together to emulate rural 19th century American architecture. Use it inside for an accent wall or fireplace, or outside around a patio or pool.

# **EXTERIOR APPLICATIONS**