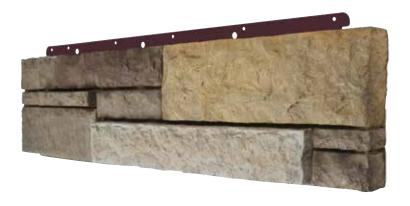

### FOR SIMPLE INSTALLATION

- Tongue and groove interlocking panels install mechanically with nails or screws
- No mortar required, so it can be installed in any weather
- Easy for contractors or DIYers to work with
- System of flat panels, corner panels, wainscot sills and accessories
- No metal lath or scratch coat necessary to install
- Built-in rain screen to ensure proper water drainage
- Pre-drilled weep holes allow water to escape
- Each panel covers 2 square feet

#### FLAT PANEL

- Panel exposure size is 36" x 8"
- Covers two square feet per panel
- Uses four screws per panel
- Each flat panel embedded with a G-90 galvanized nail strip\*

#### UNIVERSAL CORNER

- Corner panel size is 36" x 8"
- Same size and shape as flat panel
- Features finished edges
- For use on end wall terminations, inside and outside corners and columns

<sup>\*</sup>Includes a 50-year corrosive-resistant warranty.