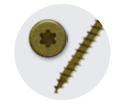

#### **FASTENING SCREWS**

10 x 1-5/8" (not for application over insulation)
10 x 2-1/4" (meant for applications over 1" insulation)
Made of case hardened carbon steel
Ideal for interior and exterior applications
Tight Star Recess system grasps the U-Bit tightly