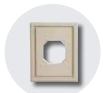

J-CHANNEL 10' Length

STARTER STRIP

WAINSCOT CAP/SILL

36" x 3-1/2" 2.6" Exposure / 3" Thickness

**TRIM STONE** 36" x 9-1/2" 8.2" Exposure

10" x 8"
1-3/4" Thickness

RECEPTACLE BOX

8" x 6" 1-3/4" Thickness