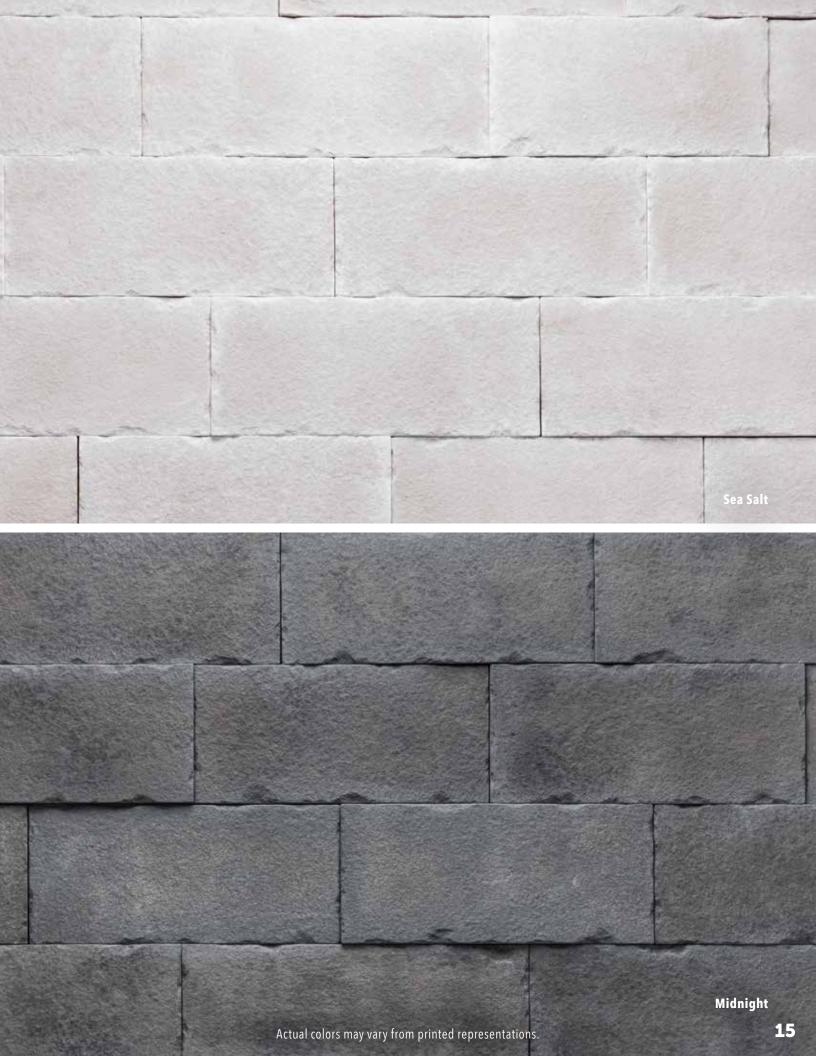

### LEDGESTONE

Its signature traditional dry stack or sandstone look complements many home styles. Staggered layers and a roughcut appearance balance other materials like brick, stucco and wood. Rugged texture and purposeful irregularity give it a wellworn look that suggests years in the elements.

Taupe

Stone Grey

Charcoal