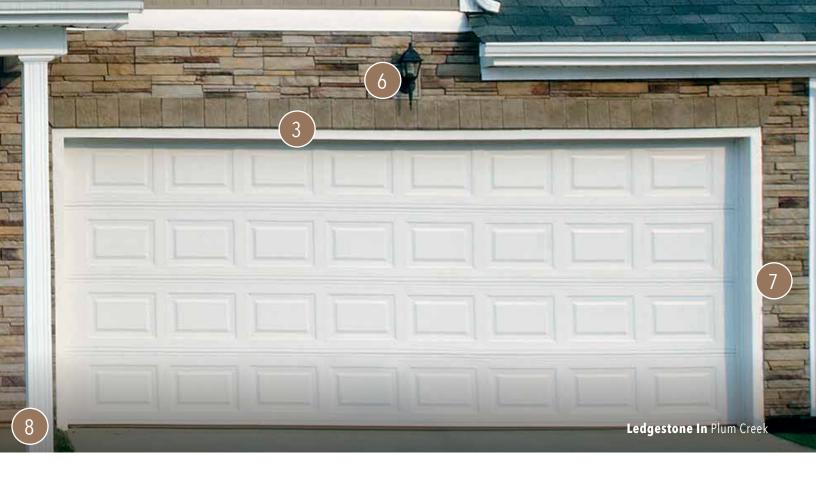

### LEDGESTONE

Its signature traditional dry stack or sandstone look complements many home styles. Staggered layers and a roughcut appearance balance other materials like brick, stucco and wood. Rugged texture and purposeful irregularity give it a wellworn look that suggests years in the elements.