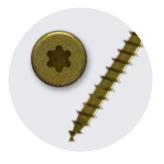

#### **FASTENING SCREWS**

10 x 1-5/8" (not for application over insulation)
10 x 2-1/4" (meant for applications over 1" insulation)
Made of case hardened carbon steel
Ideal for interior and exterior applications
Tight Star Recess system grasps the U-Bit tightly