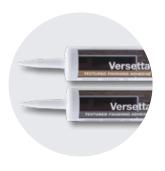

#### TEXTURED FINISHING ADHESIVE

Coarse texture blends with mortarless stone siding panels. Perfect for small aesthetic repairs or odd material terminations. Bonds well to metal coil stock for partial panel and accessory installations.