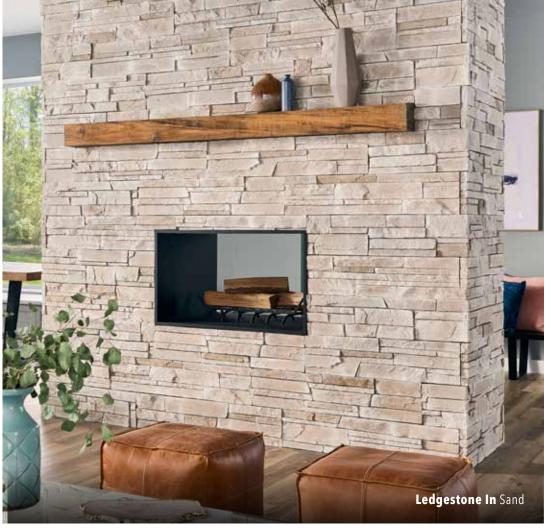

### LEDGESTONE

Its signature traditional dry stack or sandstone look complements many home styles. Staggered layers and a roughcut appearance balance other materials like brick, stucco and wood. Rugged texture and purposeful irregularity give it a wellworn look that suggests years in the elements.

## INTERIOR APPLICATIONS