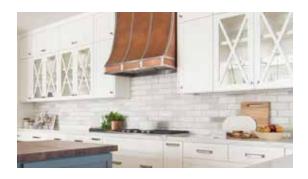

10' Length



STARTER STRIP



WAINSCOT CAP/SILL

36" x 3-1/2" 2.6" Exposure / 3" Thickness



**TRIM STONE** 36" x 9-1/2" 8.2" Exposure



10" x 8"
1-3/4" Thickness



RECEPTACLE BOX

8" x 6" 1-3/4" Thickness



LARGE LIGHT BOX

9.5" x 15" 1.75" Thickness



#### **FASTENING SCREWS**

10 x 1-5/8" (not for application over insulation)
10 x 2-1/4" (meant for applications over 1" insulation)
Made of case hardened carbon steel
Ideal for interior and exterior applications
Tight Star Recess system grasps the U-Bit tightly



#### TEXTURED FINISHING ADHESIVE

Coarse texture blends with mortarless stone siding panels. Perfect for small aesthetic repairs or odd material terminations. Bonds well to metal coil stock for partial panel and accessory installations.



Taupe



Stone Grey



Charcoal















### BOUNDLESS

Where some see boundaries, Westlake Royal Building Products™ sees opportunities to drive innovation, elevate design and deliver solutions that redefine the industry. Our comprehensive selection of products, materials and widely expressive color palettes and textures meet any home demand—inside and out, East Coast to West. Giving everyone the tools and technology to transform spaces into anything they want. This is our mission. And it's Boundless™.













SIDING & ACCESSORIES

TRIM & MOULDINGS

**ROOFING** 

STONE WINDOWS

**OUTDOOR LIVING**