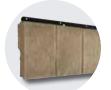

#### FLAT PANEL

- Panel exposure size is 36" x 8"
- Covers two square feet per panel
- Uses four screws per panel
- Each flat panel embedded with a G-90 galvanized nail strip\*

#### UNIVERSAL CORNER

- Corner panel size is 36" x 8"
- Same size and shape as flat panel
- Features finished edges
- For use on end wall terminations, inside and outside corners and columns

<sup>\*</sup>Includes a 50-year corrosive-resistant warranty.