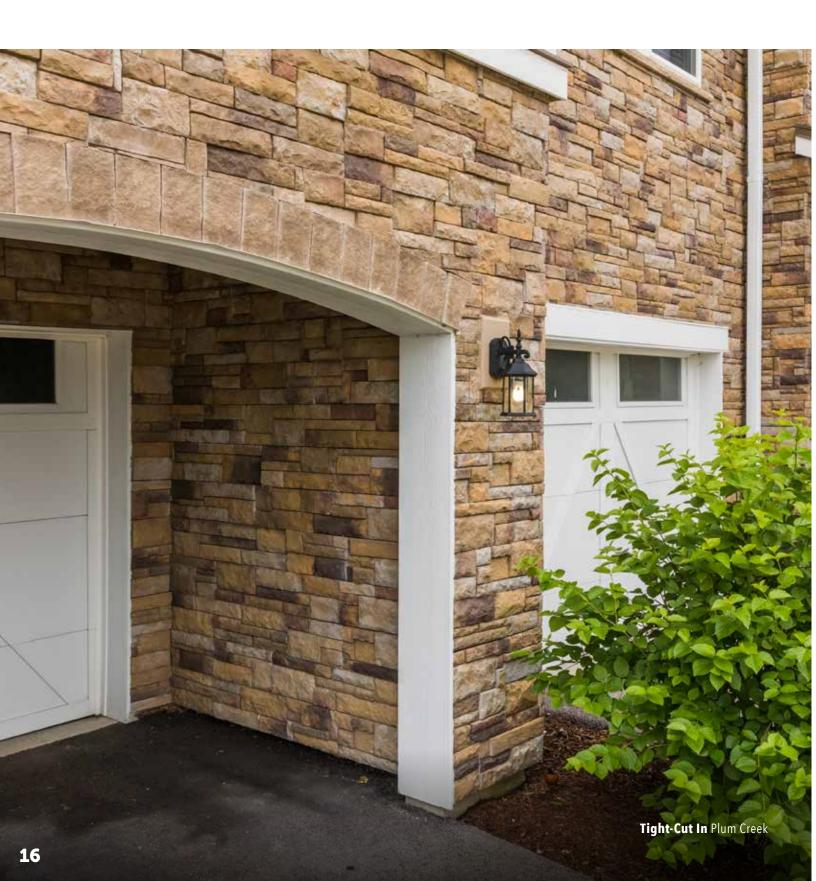

# TIGHT-CUT

With its traditional look of random ashlar or quarried limestone, this profile fits tightly together to emulate rural 19th century American architecture. Use it inside for an accent wall or fireplace, or outside around a patio or pool.

# **EXTERIOR APPLICATIONS**