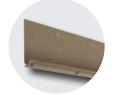

#### FLAT PANEL

- Panel exposure size is 36" x 8"
- Covers two square feet per panel
- Uses four screws per panel
- Each flat panel embedded with a G-90 galvanized nail strip\*

### FOR SIMPLE INSTALLATION

- Tongue and groove interlocking panels install mechanically with nails or screws
- No mortar required, so it can be installed in any weather
- Easy for contractors or DIYers to work with
- System of flat panels, corner panels, wainscot sills and accessories
- No metal lath or scratch coat necessary to install
- Built-in rain screen to ensure proper water drainage
- Pre-drilled weep holes allow water to escape
- Each panel covers 2 square feet