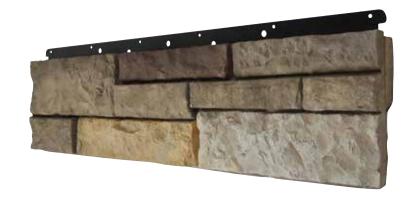

#### FLAT PANEL

- Panel exposure size is 36" x 8"
- Covers two square feet per panel
- Uses four screws per panel
- Each flat panel embedded with a G-90 galvanized nail strip\*

#### UNIVERSAL CORNER

- Corner panel size is 36" x 8"
- Same size and shape as flat panel
- Features finished edges
- For use on end wall terminations, inside and outside corners and columns

<sup>\*</sup>Includes a 50-year corrosive-resistant warranty.