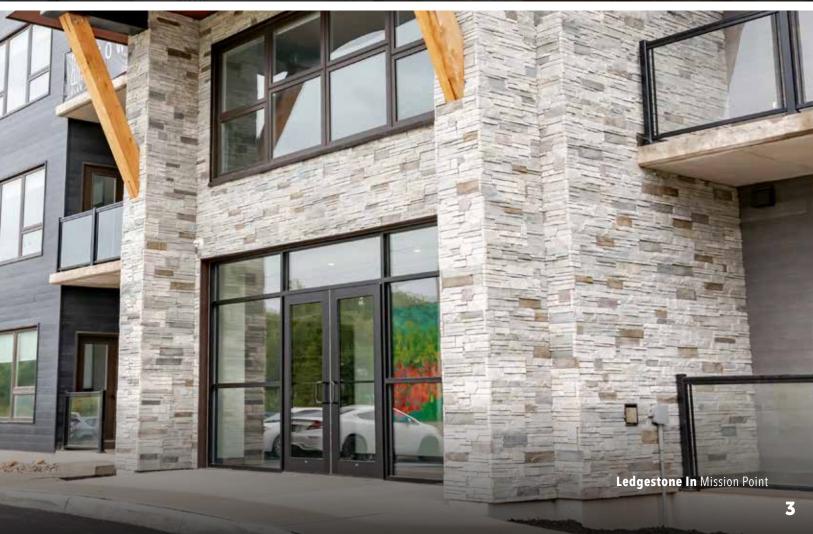

### LEDGESTONE

Its signature traditional dry stack or sandstone look complements many home styles. Staggered layers and a roughcut appearance balance other materials like brick, stucco and wood. Rugged texture and purposeful irregularity give it a wellworn look that suggests years in the elements.