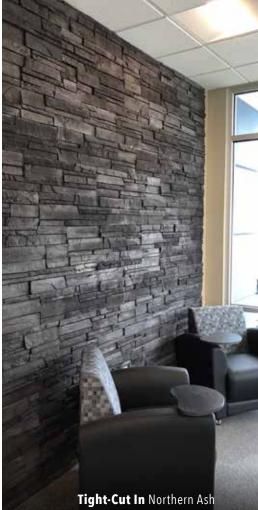

# TIGHT-CUT

With its traditional look of random ashlar or quarried limestone, this profile fits tightly together to emulate rural 19th century American architecture. Use it inside for an accent wall or fireplace, or outside around a patio or pool.