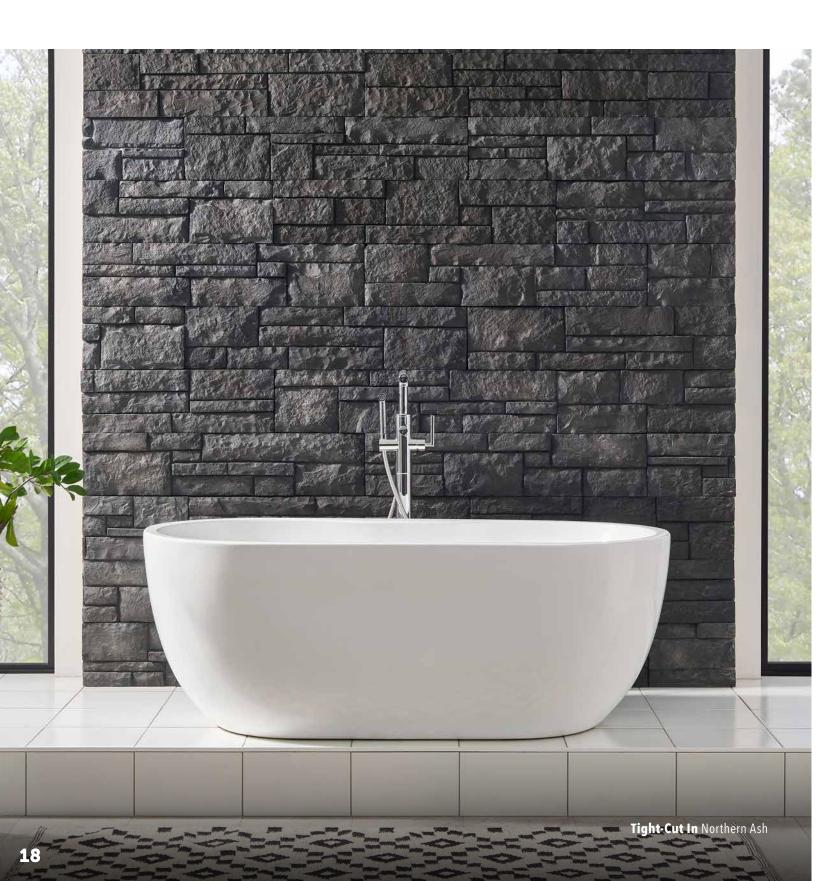

# TIGHT-CUT

With its traditional look of random ashlar or quarried limestone, this profile fits tightly together to emulate rural 19th century American architecture. Use it inside for an accent wall or fireplace, or outside around a patio or pool.

## INTERIOR APPLICATIONS