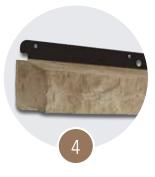

J-CHANNEL 10' Length

STARTER STRIP

WAINSCOT CAP/SILL

36" x 3-1/2" 2.6" Exposure / 3" Thickness

**TRIM STONE** 36" x 9-1/2" 8.2" Exposure

10" x 8"
1-3/4" Thickness

RECEPTACLE BOX

8" x 6" 1-3/4" Thickness