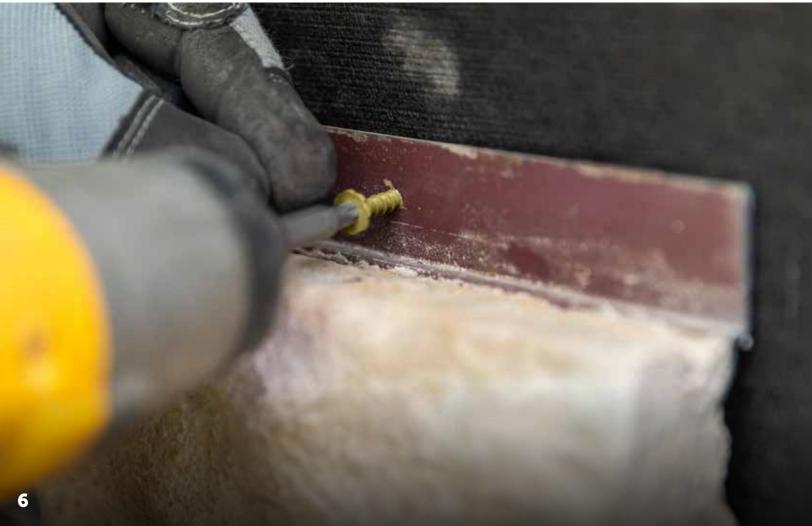

### FOR SIMPLE INSTALLATION

- Tongue and groove interlocking panels install mechanically with nails or screws
- No mortar required, so it can be installed in any weather
- Easy for contractors or DIYers to work with
- System of flat panels, corner panels, wainscot sills and accessories
- No metal lath or scratch coat necessary to install
- Built-in rain screen to ensure proper water drainage
- Pre-drilled weep holes allow water to escape
- Each panel covers 2 square feet

#### FLAT PANEL

- Panel exposure size is 36" x 8"
- Covers two square feet per panel
- Uses four screws per panel
- Each flat panel embedded with a G-90 galvanized nail strip\*