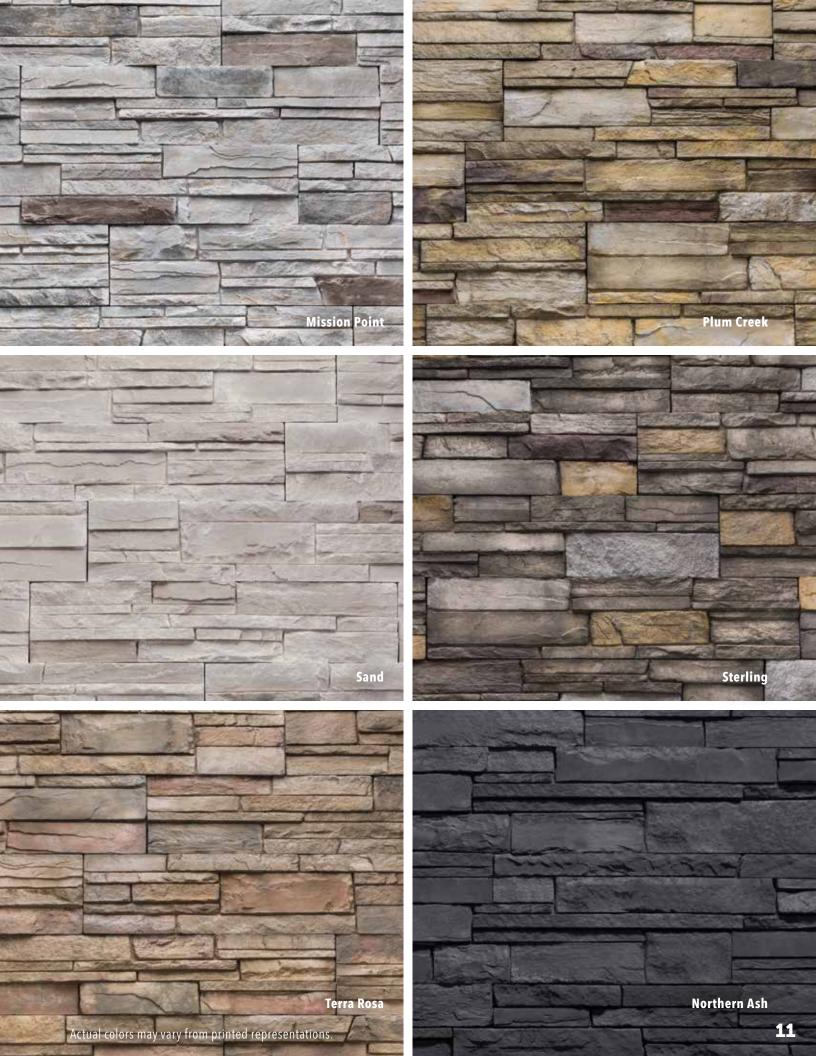

### LEDGESTONE

Its signature traditional dry stack or sandstone look complements many home styles. Staggered layers and a roughcut appearance balance other materials like brick, stucco and wood. Rugged texture and purposeful irregularity give it a wellworn look that suggests years in the elements.