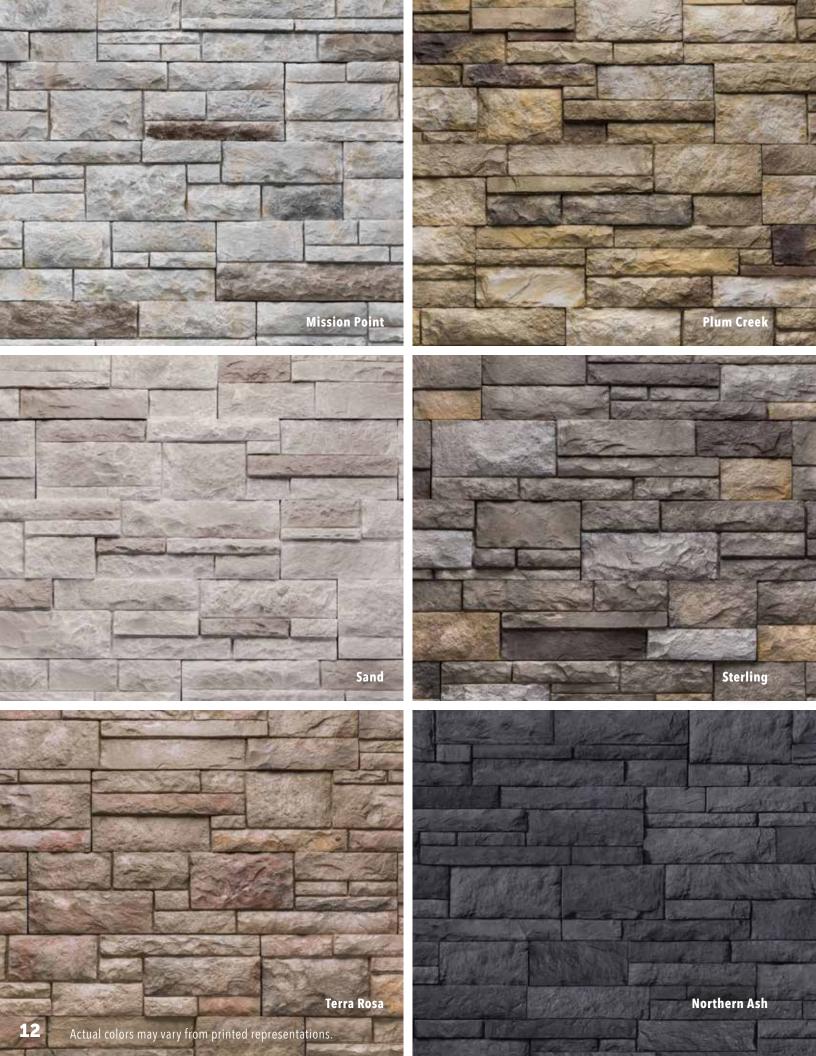

### LEDGESTONE

Its signature traditional dry stack or sandstone look complements many home styles. Staggered layers and a roughcut appearance balance other materials like brick, stucco and wood. Rugged texture and purposeful irregularity give it a wellworn look that suggests years in the elements.