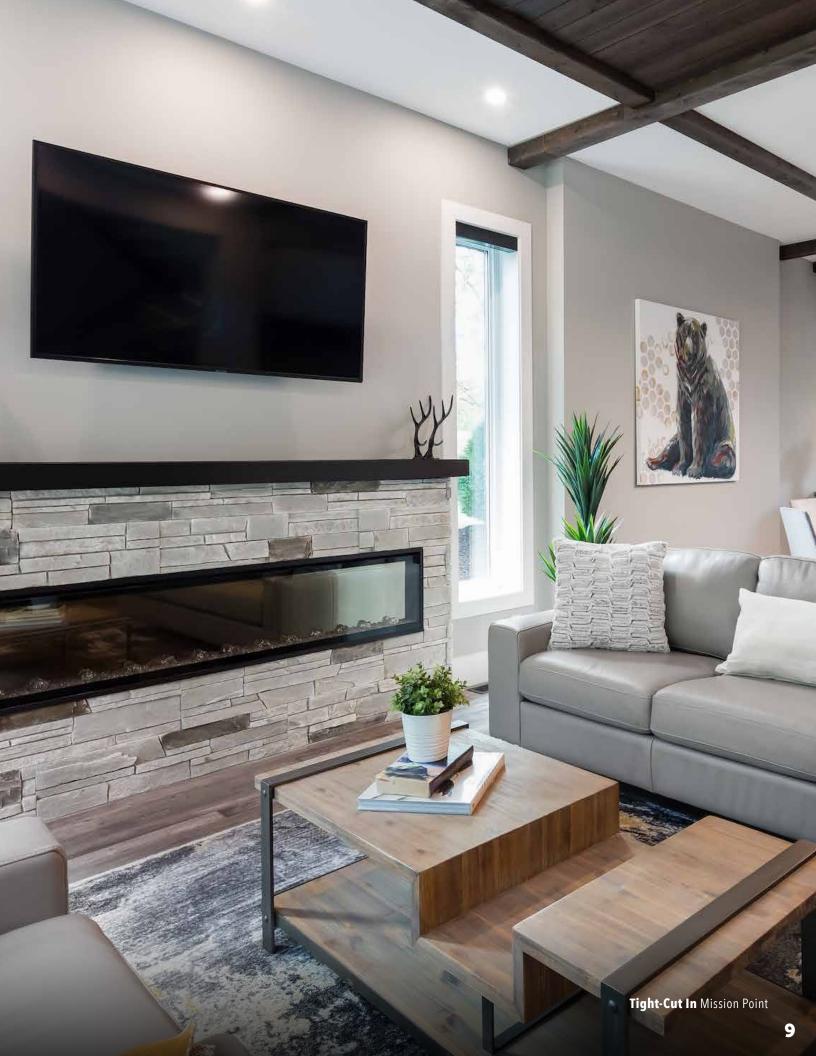

# TIGHT-CUT

With its traditional look of random ashlar or quarried limestone, this profile fits tightly together to emulate rural 19th century American architecture. Use it inside for an accent wall or fireplace, or outside around a patio or pool.