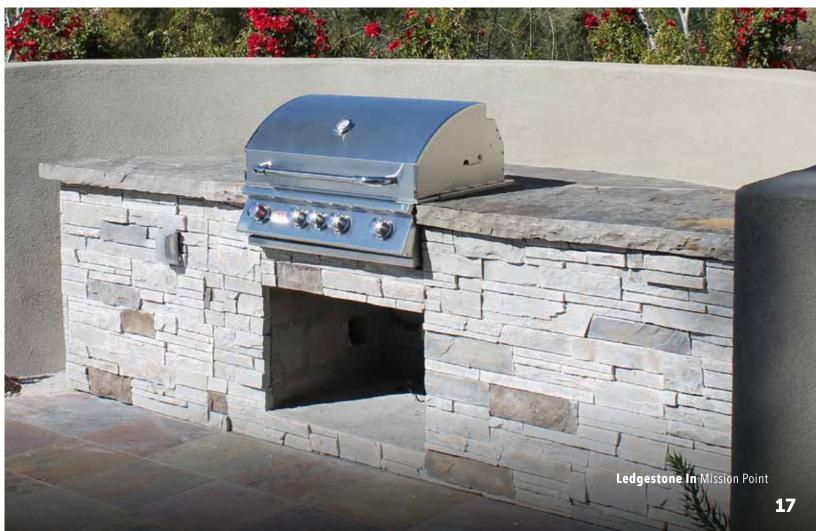

### LEDGESTONE

Its signature traditional dry stack or sandstone look complements many home styles. Staggered layers and a roughcut appearance balance other materials like brick, stucco and wood. Rugged texture and purposeful irregularity give it a wellworn look that suggests years in the elements.

# **EXTERIOR APPLICATIONS**

## INTERIOR APPLICATIONS