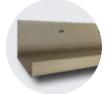

#### UNIVERSAL CORNER

- Corner panel size is 36" x 8"
- Same size and shape as flat panel
- Features finished edges
- For use on end wall terminations, inside and outside corners and columns

<sup>\*</sup>Includes a 50-year corrosive-resistant warranty.