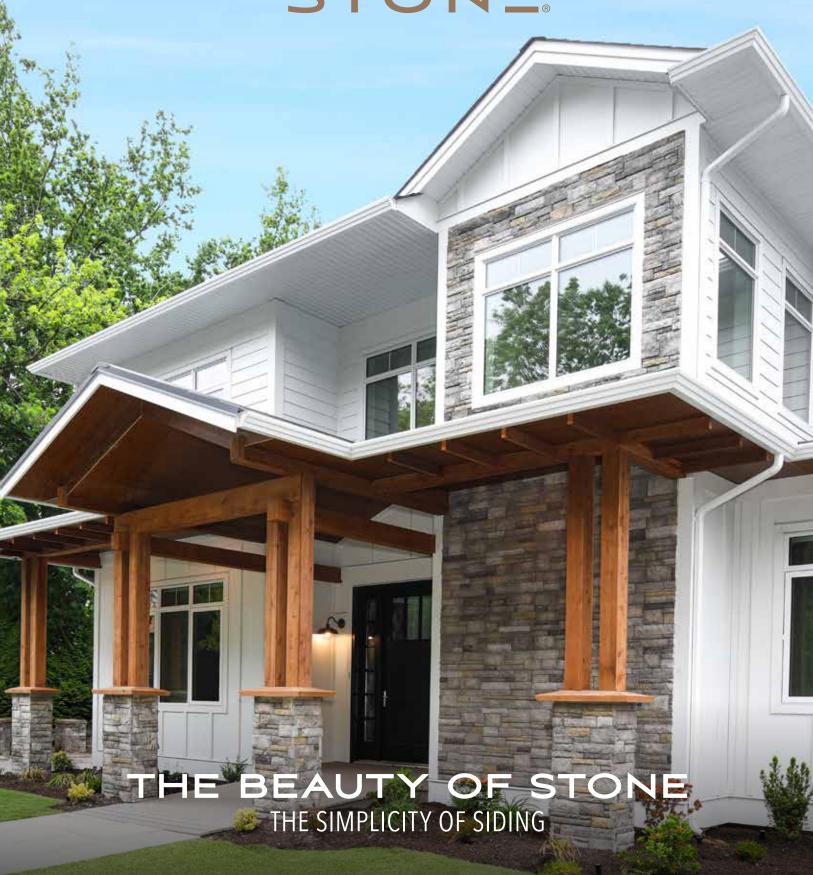

# VERSETTA STONE

# VERSETTA STONE® SIDING

### THE ORIGINAL ARTISAN-CRAFTED STONE PANEL

Backed by decades in the manufactured stone industry, Versetta Stone® is the only siding to master the true look of hand-laid stone walls with panels that offer virtually undetectable joints. Whether it's for interior or exterior applications, natural shapes and handcrafted details give siding pros and DIYers a decided edge in achieving world-class design that feels warm and epic all at once.