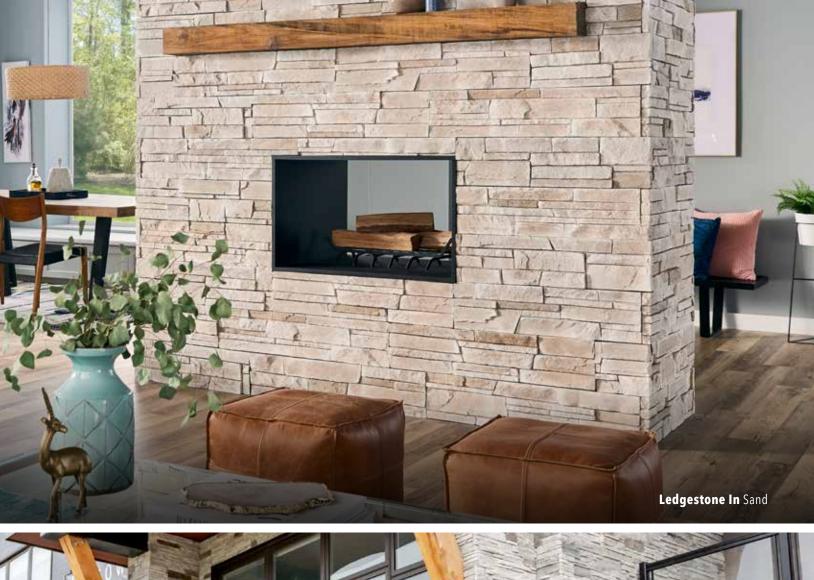

### LEDGESTONE

Its signature traditional dry stack or sandstone look complements many home styles. Staggered layers and a roughcut appearance balance other materials like brick, stucco and wood. Rugged texture and purposeful irregularity give it a wellworn look that suggests years in the elements.