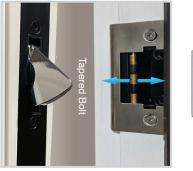

Unlike other locks that catch easily, PanoLock's tapered bolts deliver a smooth operation even when the door is out of alignment.

#### Adjustable Strike Plate Finishes:

CENTRALIA, IL 866.755.7636

Tapered Bolt

Deadbolt

MOBERLY, MO 800.892.5850

MT. PLEASANT, IA 800.258.5809

SPRING HILL, KS 800.490.4320

Proudly Supplied By