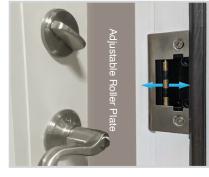

## **DON'T GET LOCKED INTO YOUR** HARDWARE SELECTION.

P

The lower operation force and rollers within the plates engage with the bolts to make locking and unlocking your door easy, even after years of use.