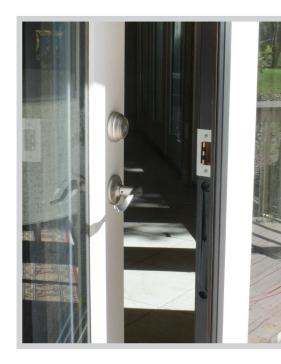

### FLEXIBILITY.

PanoLock can be used for both inswing and outswing.

www.midambuilding.com nextedgedoors.com