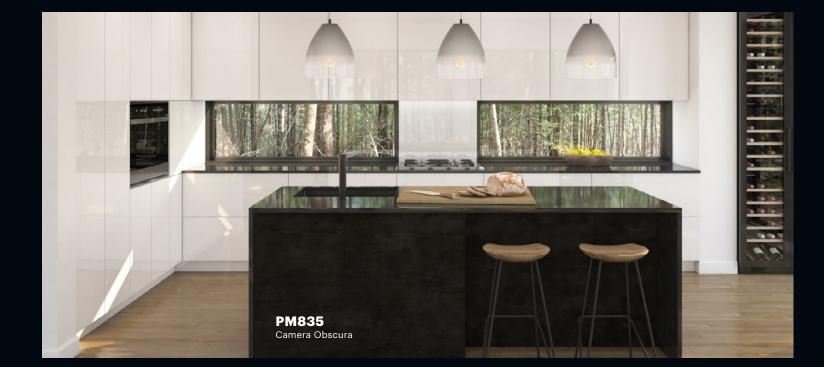

## **Metal and Concrete**

PM832

**HIGH GLOSS** 

**Metals** 

HG833

| CHARACTERISTICS                | PVC Films                                 | PET Films                                 | Hard Coating<br>Acrylic Films             | UV Lacquered | PUR HotCoating |
|--------------------------------|-------------------------------------------|-------------------------------------------|-------------------------------------------|--------------|----------------|
| Colour Depth                   |                                           |                                           | Ü                                         | Ü            | Ü              |
| Heat Resistance                | 1.5                                       | 雄                                         | Ü                                         | Ü            | Ü              |
| Colour Pigmenting              | Limited to film<br>supplier<br>collection | Limited to film<br>supplier<br>collection | Limited to film<br>supplier<br>collection | Ü            | Ü              |
| Anti Fingerprinting            |                                           | ıė                                        | 16                                        | Ü            | Ü              |
| Scratch Resistance             |                                           |                                           | ı                                         | Ü            | Ü              |
| Machineability                 | 16                                        | ıé                                        | i de                                      |              | Ü              |
| Impact Resistance              |                                           | ı                                         | 6                                         | SEY-         | Ü              |
| MDF Core                       | 16                                        | ıé                                        | 16                                        | 16           | ı              |
| 2 Sides Coating<br>Possibility | ı                                         | ıé                                        | ı                                         | 16           | ıé             |
| PB Core                        |                                           |                                           |                                           | ı <b>ć</b>   | ıé             |