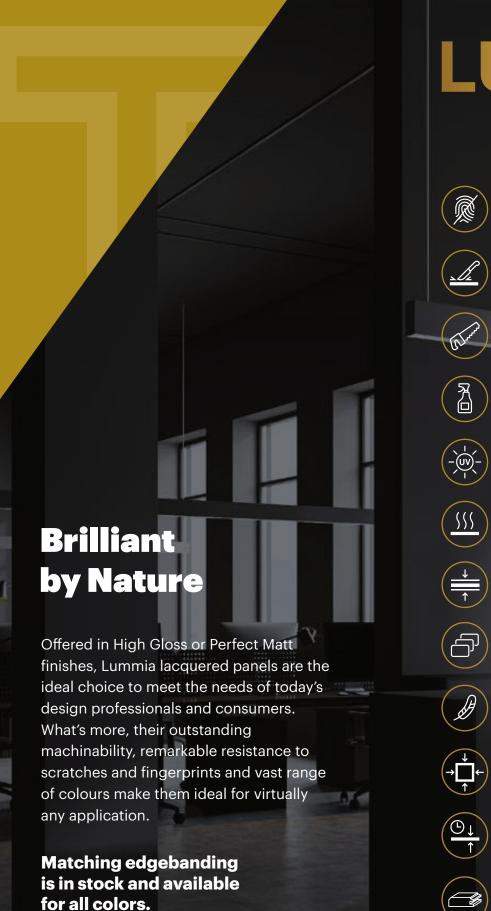

### Or visit our websites at

www.rugbyabp.com

www.iShopRugby.com

Outstanding antifingerprinting

Highly scratch resistant

Exceptional machinability

maintenance

UV light resistant

Heat resistant

Superior coating technology on 1 or 2 side(s)

Impressive depth effect

Smooth, velvety touch

Dimensional stability

Increasing adhesion with time

Assorted mouldings