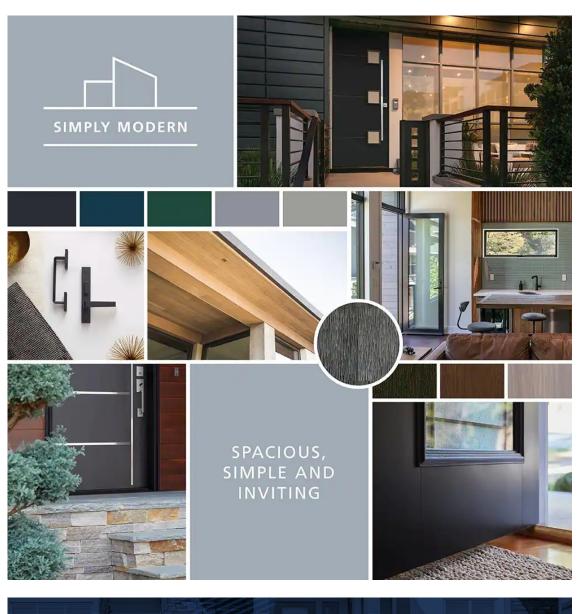

### Smooth-Pro<sup>™</sup> Fiberglass Doors: The Perfect Canvas for Your Vision

### Paint-Ready and Built to Last

JELD-WEN® Smooth-Pro™ fiberglass doors feature a light, paintbrush-stroke texture that can be painted any color, without presanding or scuffing the surface. In addition, they're engineered to resist warping, denting, rusting, and rotting.

## Features & Benefits

- Ready to paint or stain
- Smooth fiberglass facing
- · Square edge design
- · Composite capped LVL stiles
- Composite top and bottom rails
- Polyurethane foam core
- 12" lock block
- · 20-minute fire rating construction available

### Explore the many color options for Smooth-Pro™ fiberglass doors.

**Learn More** 