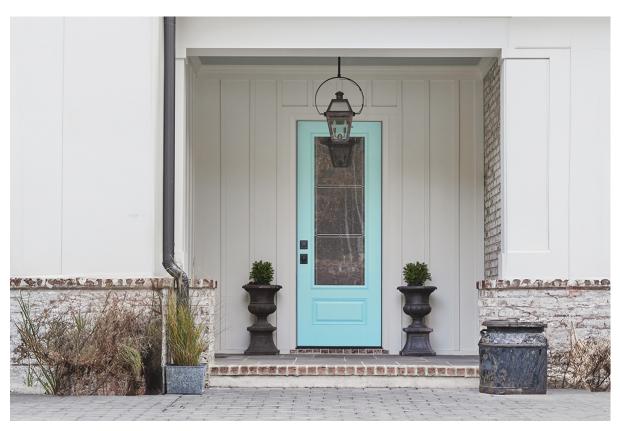

### Smooth-Pro<sup>™</sup> Fiberglass Doors: The Perfect Canvas for Your Vision

### Paint-Ready and Built to Last

JELD-WEN® Smooth-Pro™ fiberglass doors feature a light, paintbrush-stroke texture that can be painted any color, without presanding or scuffing the surface. In addition, they're engineered to resist warping, denting, rusting, and rotting.