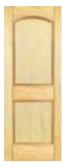

## **Moulded Primed Panel**

1-3/8 2-PANEL ROMAN

Prices Shown Are Slab Only

Stock Prices Are Highlighted in Blue

2-PANEL ROMAN SMOOTH ONLY

2-PANEL SQUARE

2-PANEL ARCH

| 1-3/8 | 2-PAN     |       |       |
|-------|-----------|-------|-------|
|       | SMOO      |       |       |
|       |           | 7/0   |       |
| 1/6   | \$99      | \$198 | \$242 |
| 1/8   |           | \$205 |       |
| 1/1   |           | \$205 |       |
| 2/0   | \$105     | \$205 | \$253 |
| 2/2   | \$110     |       |       |
| 2/4   | \$110     | \$215 | \$287 |
| 2/6   | \$113     | \$215 | \$287 |
| 2/8   | \$118     | \$221 | \$297 |
| 2/1   |           | \$231 |       |
| 3/0   | \$127     | \$231 | \$318 |
|       | 1-3/8   2 | DANE  |       |
|       | JARE SI   |       |       |
| UQU   | 6/8       | 7/0   |       |
| 1/6   | \$99      | \$198 |       |
| 1/8   |           |       |       |
|       | \$105     |       |       |
|       | \$105     |       |       |
| 2/2   | \$110     |       |       |
| 2/4   | \$110     | \$215 | \$287 |
| 2/6   | \$113     |       |       |
| 2/8   | \$118     | \$221 | \$297 |
| 2/1   |           |       |       |
| 3/0   | \$127     |       |       |
| 1 2/  | 8   2-PA  |       | РСЦ   |
|       | TEXTUR    |       |       |
|       | 6/8       |       | 8/0   |
| 1/6   | \$128     | .,.   | 0,0   |
| 1/8   | \$136     |       |       |
| 1/1   |           |       |       |
|       | \$136     |       |       |
| 2/2   | \$143     |       |       |
| 2/4   | \$143     |       |       |
| 2/6   | \$147     |       |       |
| 2/8   | \$153     |       |       |
| 2/1   | \$165     |       |       |
| 3/0   | +         |       |       |
|       |           |       |       |