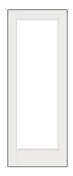

### **French Doors**

Prices Shown Are Slab Only

#### Stock Prices Are Highlighted in Blue

620 CLEAR 1-LITE

620 FROSTED 1-LITE

627 15-LITE

| 1-3/8 X 6/8 |       |       |     |  |
|-------------|-------|-------|-----|--|
|             | PRIME | RAD   | OAK |  |
| 1/6         | \$312 | \$362 |     |  |
| 1/8         | \$312 | \$378 |     |  |
| 1/10        | \$330 | \$378 |     |  |
| 2/0         | \$187 | \$295 |     |  |
| 2/2         | \$355 |       |     |  |
| 2/4         | \$207 | \$438 |     |  |
| 2/6         | \$216 | \$346 |     |  |
| 2/8         | \$227 | \$353 |     |  |
| 2/10        | \$355 | \$462 |     |  |
| 3/0         | \$249 | \$360 |     |  |