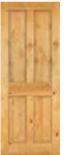

### **Recessed Panel Primed Series**

Prices Shown Are Slab Only

Stock Prices Are Highlighted in Blue

| 1-3  | 1-3/8   LIVINGSTON<br>SMOOTH HC |    |     |
|------|---------------------------------|----|-----|
|      | 6/8                             | 7/ | 8/0 |
| 1/6  | \$137                           |    |     |
| 1/8  |                                 |    |     |
| 1/10 |                                 |    |     |
| 2/0  | \$143                           |    |     |
| 2/2  |                                 |    |     |
| 2/4  | \$148                           |    |     |
| 2/6  | \$151                           |    |     |
| 2/8  | \$156                           |    |     |
| 2/10 | \$164                           |    |     |
| 3/0  | \$164                           |    |     |