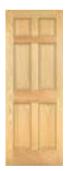

6-PANEL

| Z   Z | ψ140     | ψZIJ  | φ207  |
|-------|----------|-------|-------|
| 2/4   | \$110    | \$215 | \$287 |
| 2/6   | \$113    | \$215 | \$287 |
| 2/8   | \$118    | \$221 | \$297 |
| 2/1   | \$127    | \$231 | \$318 |
| 3/0   | \$127    | \$231 | \$318 |
| 1     | -3/8   2 | -PANE | EL    |
| 1     | EXTU     | RED H | C     |
|       | 6/8      | 7/0   | 8/0   |
| 1/6   | \$99     |       |       |
| 1/8   | \$136    |       |       |
| 1/1   | \$136    |       |       |
| 2/0   | \$105    |       |       |
| 2/2   | \$143    |       |       |
| 2/4   | \$110    |       |       |
| 2/6   | \$113    | \$215 |       |
| 2/8   | \$118    | \$221 |       |
| 2/1   | \$165    |       |       |
| 3/0   | \$127    |       |       |
|       |          |       |       |