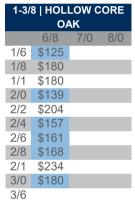

#### Stock Prices Are Highlighted in Blue

1-3/8 | HOLLOW **CORE PRIMED** 7/0

2/0 **\$102 \$169 \$193** 2/2 \$104 \$172 \$213 2/4 \$104 \$172 \$213 2/6 \$108 \$176 \$213 2/8 \$115 \$186 \$220 2/1 \$124 \$195 \$234 3/0 **\$124** \$195 \$234

\$193

\$0 \$193

6/8 1/6 \$95 \$160 \$0 1/8 \$133 \$0

\$133

1/1

1-3/8 | HOLLOW CORE BIRCH

6/8 1/6 \$115 1/8 \$166 1/1 \$166 2/0 \$128

2/2 \$145 2/4 \$145 2/6 \$148 2/8 \$155 2/1 \$214 3/0 \$164 8/0