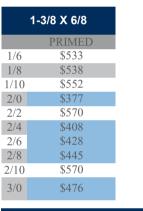

#### Stock Prices Are Highlighted in Blue

1-3/8 | HOLLOW **CORE PRIMED** 7/0

2/0 **\$102 \$169 \$193** 2/2 \$104 \$172 \$213 2/4 \$104 \$172 \$213 2/6 \$108 \$176 \$213 2/8 \$115 \$186 \$220 2/1 \$124 \$195 \$234 3/0 **\$124** \$195 \$234