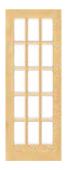

### **French Doors**

Prices Shown Are Slab Only

#### Stock Prices Are Highlighted in Blue

620 CLEAR 1-LITE

620 FROSTED 1-LITE

627 15-LITE

| 1-3/8 X 6/8 |       |       |     |  |
|-------------|-------|-------|-----|--|
|             | PRIME | RAD   | OAK |  |
| 1/6         | \$312 | \$362 |     |  |
| 1/8         | \$312 | \$378 |     |  |
| 1/10        | \$330 | \$378 |     |  |
| 2/0         | \$187 | \$295 |     |  |
| 2/2         | \$355 |       |     |  |
| 2/4         | \$207 | \$438 |     |  |
| 2/6         | \$216 | \$346 |     |  |
| 2/8         | \$227 | \$353 |     |  |
| 2/10        | \$355 | \$462 |     |  |
| 3/0         | \$249 | \$360 |     |  |

|      | 1-3   |       |       |             |
|------|-------|-------|-------|-------------|
| PRI  | MED   | PINE  | OAK   |             |
| 1/6  | \$312 | \$362 | \$518 | 630 5-LITE  |
| 1/8  | \$312 | \$378 | \$559 | 630 5-LITE  |
| 1/10 | \$324 | \$378 | \$559 | 630 5-LITE  |
| 2/0  |       | \$295 | \$385 | 630 10-LITE |
| 2/2  |       |       |       | 631 10-LITE |
| 2/4  |       | \$438 | \$415 | 632 15-LITE |
| 2/6  |       | \$346 | \$415 | 633 15-LITE |
| 2/8  |       | \$353 | \$422 | 634 15-LITE |
| 2/10 |       | \$462 | \$612 | 635 15-LITE |
| 3/0  |       | \$360 | \$421 | 636 15-LITE |