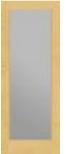

### **French Doors**

Prices Shown Are Slab Only

#### Stock Prices Are Highlighted in Blue

620 CLEAR 1-LITE

620 FROSTED 1-LITE

627 15-LITE

| 1-3/8 X 6/8 |       |       |     |  |
|-------------|-------|-------|-----|--|
|             | PRIME | RAD   | OAK |  |
| 1/6         | \$312 | \$362 |     |  |
| 1/8         | \$312 | \$378 |     |  |
| 1/10        | \$330 | \$378 |     |  |
| 2/0         | \$187 | \$295 |     |  |
| 2/2         | \$355 |       |     |  |
| 2/4         | \$207 | \$438 |     |  |
| 2/6         | \$216 | \$346 |     |  |
| 2/8         | \$227 | \$353 |     |  |
| 2/10        | \$355 | \$462 |     |  |
| 3/0         | \$249 | \$360 |     |  |